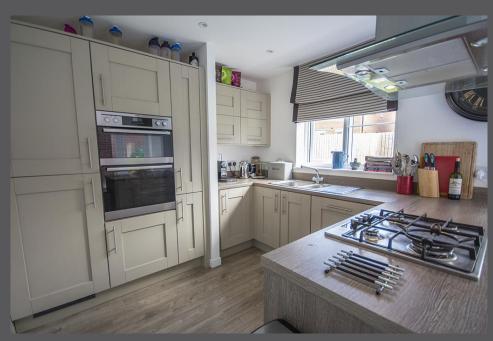

Entrance hall with Karndean Flooring | Lounge with bay window to the front elevation | Versatile additional open plan reception space currently utilised as a dining room to the rear with French doors onto the decking and garden beyond and stairs to the first floor. | The dining room is open plan to a lovely kitchen/breakfast room which has been fitted with a shaker style kitchen in a heritage colour , integrated appliances include gas hob with extractor hood, electric oven, combination microwave oven, fridge/freezer and dishwasher. From the breakfast area there is a lovely picture window and French doors onto the rear garden. | To the first floor - master bedroom with en suite shower room/wc | Generous second double bedroom which has been fitted with wardrobes to one wall | Generous third bedroom with storage cupboard | Fourth bedroom is currently utilised as a dressing room and has been fitted with a range of furniture including wardrobes, storage shelving, drawers and vanity area.|