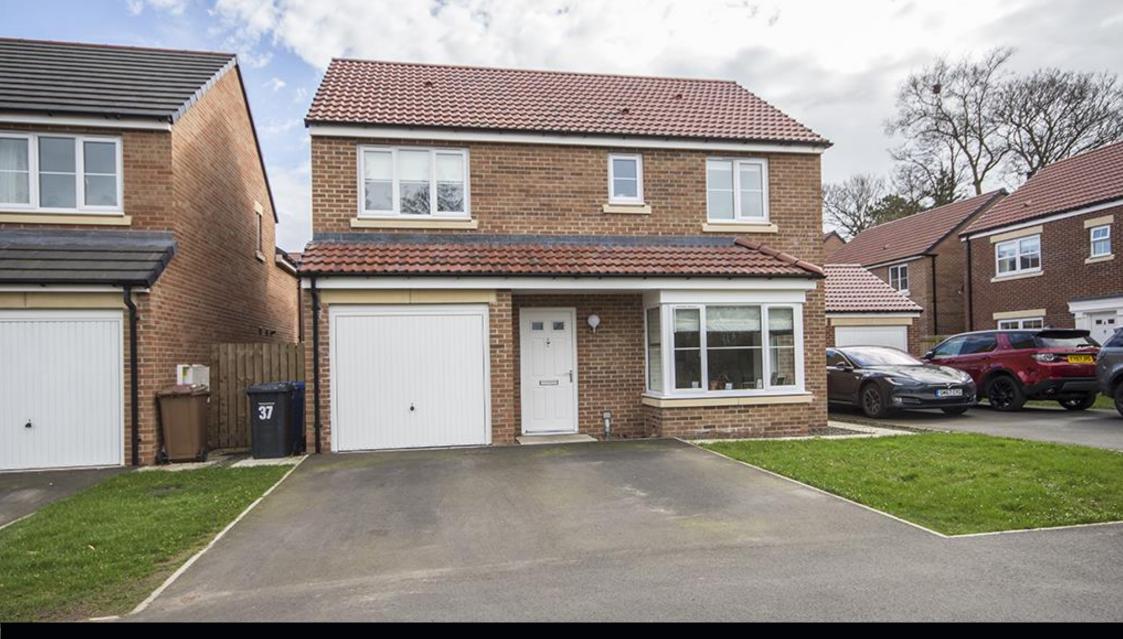

## 37 Rosewood Drive, Jameson Fields, Ponteland, Newcastle upon Tyne NE20 0BP Guide Price £435,000

Attractively presented four bedroom detached family home, occupying a lovely position towards the edge of this sought after residential development just 1 mile from Ponteland Village. constructed by 'Bellway Homes' in 2015 the property enjoys an open aspect to the front elevation, with driveway parking for two cars, single integral garage and a generous lawned garden with decking to the rear.

Family bathroom/wc | Parking for two cars to the front and a generous lawned garden to the rear.

Services: Mains gas, electric, water and drainage | Tenure: Freehold | Council Tax: Band F |

Energy Performance Certificate: Rating B