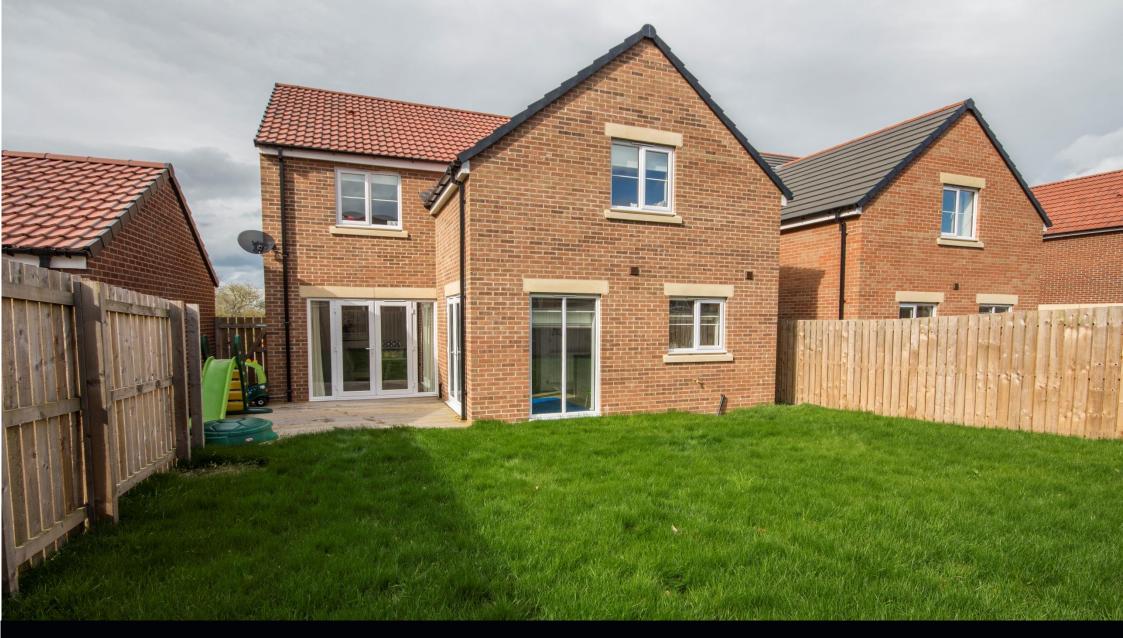

## 37 Rosewood Drive, Jameson Fields, Ponteland, Newcastle upon Tyne NE20 0BP Guide Price £435,000

Attractively presented four bedroom detached family home, occupying a lovely position towards the edge of this sought after residential development just 1 mile from Ponteland Village. constructed by 'Bellway Homes' in 2015 the property enjoys an open aspect to the front elevation, with driveway parking for two cars, single integral garage and a generous lawned garden with decking to the rear.

Entrance hall with Karndean Flooring | Lounge with bay window to the front elevation | Versatile additional open plan reception space currently utilised as a dining room to the rear with French doors onto the decking and garden beyond and stairs to the first floor. | The dining room is open plan to a lovely kitchen/breakfast room which has been fitted with a shaker style kitchen in a heritage colour , integrated appliances include gas hob with extractor hood, electric oven, combination microwave oven, fridge/freezer and dishwasher. From the breakfast area there is a lovely picture window and French doors onto the rear garden. | To the first floor - master bedroom with en suite shower room/wc | Generous second double bedroom which has been fitted with wardrobes to one wall | Generous third bedroom with storage cupboard | Fourth bedroom is currently utilised as a dressing room and has been fitted with a range of furniture including wardrobes, storage shelving, drawers and vanity area.|