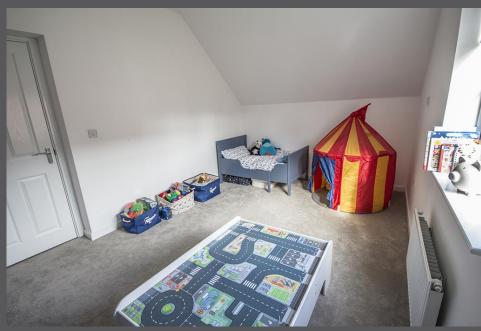

Entrance hall with Karndean Flooring | Lounge with bay window to the front elevation | Versatile additional open plan reception space currently utilised as a dining room to the rear with French doors onto the decking and garden beyond and stairs to the first floor. | The dining room is open plan to a lovely kitchen/breakfast room which has been fitted with a shaker style kitchen in a heritage colour , integrated appliances include gas hob with extractor hood, electric oven, combination microwave oven, fridge/freezer and dishwasher. From the breakfast area there is a lovely picture window and French doors onto the rear garden. | To the first floor - master bedroom with en suite shower room/wc | Generous second double bedroom which has been fitted with wardrobes to one wall | Generous third bedroom with storage cupboard | Fourth bedroom is currently utilised as a dressing room and has been fitted with a range of furniture including wardrobes, storage shelving, drawers and vanity area.|