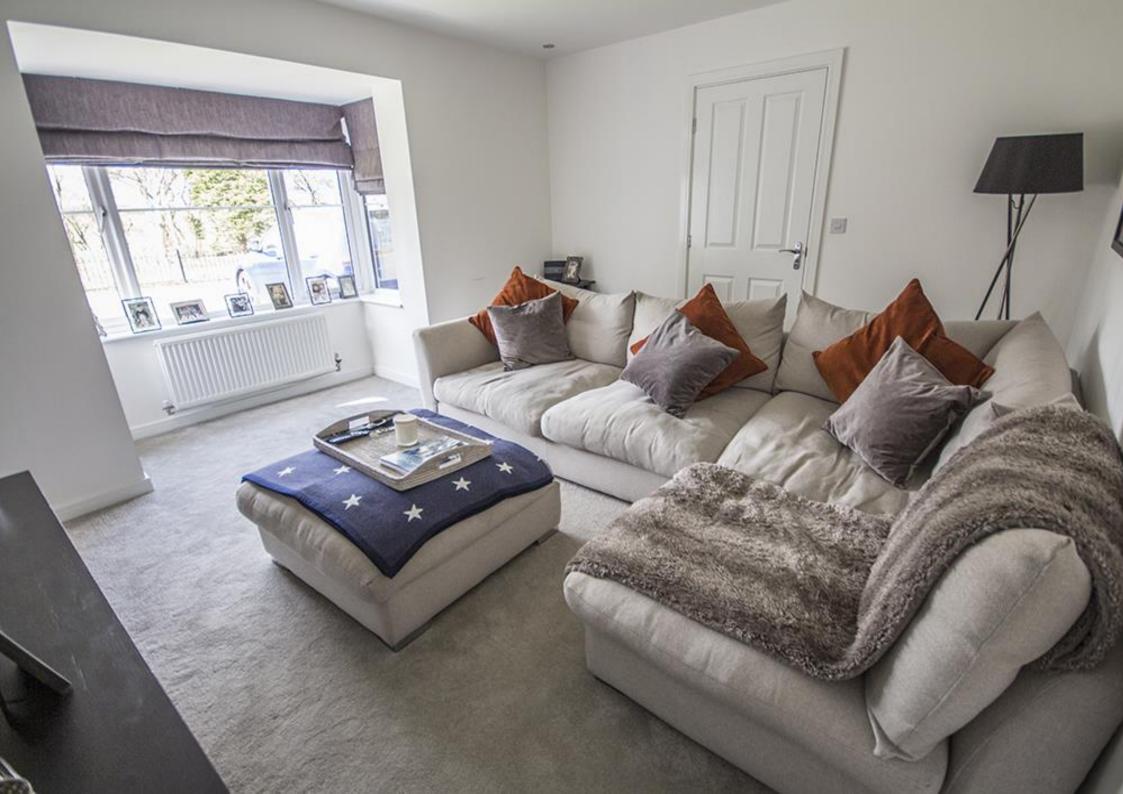

Entrance hall with Karndean Flooring | Lounge with bay window to the front elevation | Versatile additional open plan reception space currently utilised as a dining room to the rear with French doors onto the decking and garden beyond and stairs to the first floor. | The dining room is open plan to a lovely kitchen/breakfast room which has been fitted with a shaker style kitchen in a heritage colour , integrated appliances include gas hob with extractor hood, electric oven, combination microwave oven, fridge/freezer and dishwasher. From the breakfast area there is a lovely picture window and French doors onto the rear garden. | To the first floor - master bedroom with en suite shower room/wc | Generous second double bedroom which has been fitted with wardrobes to one wall | Generous third bedroom with storage cupboard | Fourth bedroom is currently utilised as a dressing room and has been fitted with a range of furniture including wardrobes, storage shelving, drawers and vanity area.|