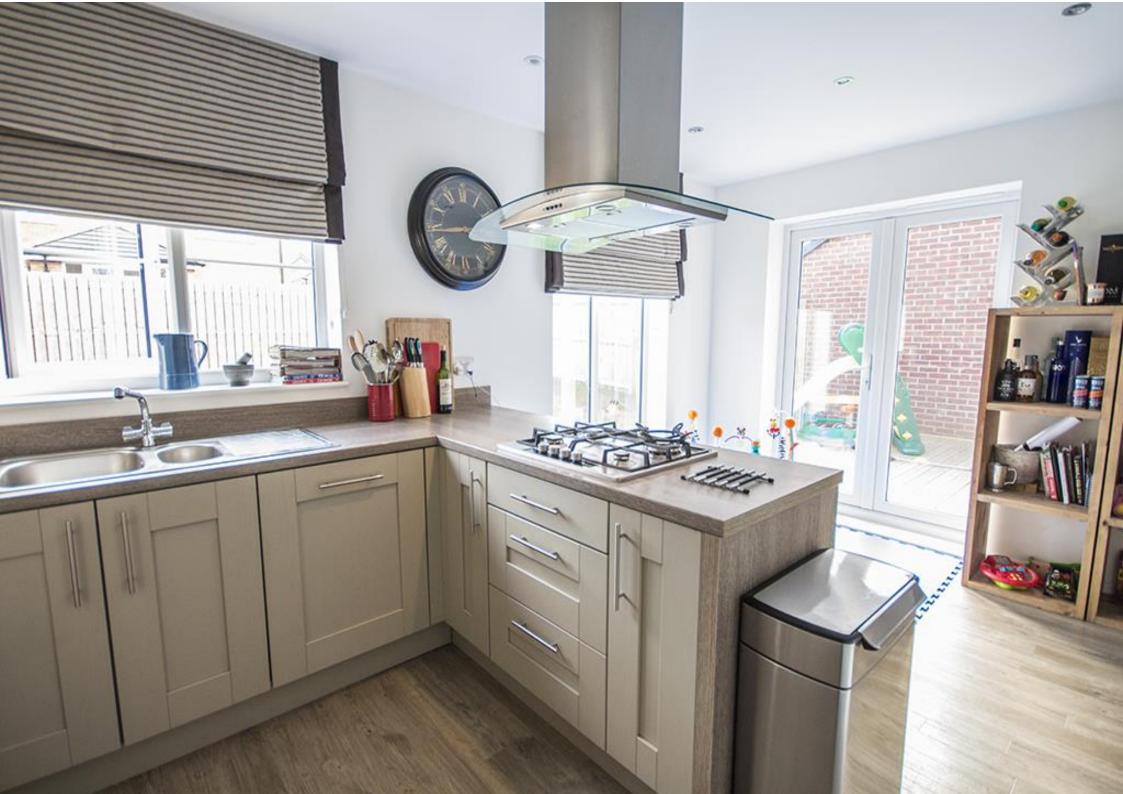

Entrance hall with Karndean Flooring | Lounge with bay window to the front elevation | Versatile additional open plan reception space currently utilised as a dining room to the rear with French doors onto the decking and garden beyond and stairs to the first floor. | The dining room is open plan to a lovely kitchen/breakfast room which has been fitted with a shaker style kitchen in a heritage colour , integrated appliances include gas hob with extractor hood, electric oven, combination microwave oven, fridge/freezer and dishwasher. From the breakfast area there is a lovely picture window and French doors onto the rear garden. | To the first floor - master bedroom with en suite shower room/wc | Generous second double bedroom which has been fitted with wardrobes to one wall | Generous third bedroom with storage cupboard | Fourth bedroom is currently utilised as a dressing room and has been fitted with a range of furniture including wardrobes, storage shelving, drawers and vanity area.|