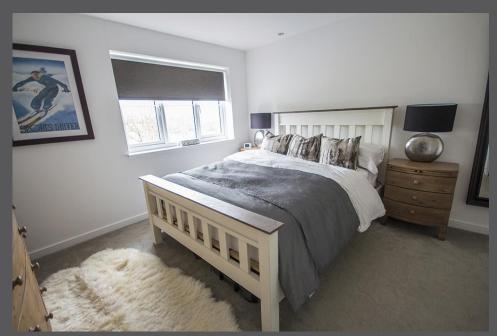

Entrance hall with Karndean Flooring | Lounge with bay window to the front elevation | Versatile additional open plan reception space currently utilised as a dining room to the rear with French doors onto the decking and garden beyond and stairs to the first floor. | The dining room is open plan to a lovely kitchen/breakfast room which has been fitted with a shaker style kitchen in a heritage colour , integrated appliances include gas hob with extractor hood, electric oven, combination microwave oven, fridge/freezer and dishwasher. From the breakfast area there is a lovely picture window and French doors onto the rear garden. | To the first floor - master bedroom with en suite shower room/wc | Generous second double bedroom which has been fitted with wardrobes to one wall | Generous third bedroom with storage cupboard | Fourth bedroom is currently utilised as a dressing room and has been fitted with a range of furniture including wardrobes, storage shelving, drawers and vanity area.|