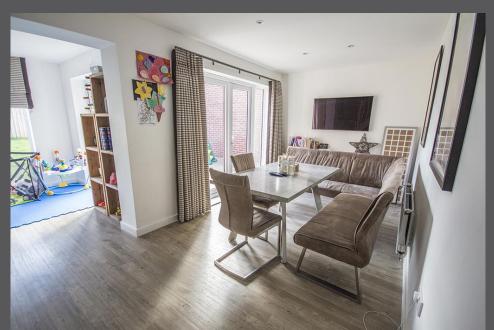

Entrance hall with Karndean Flooring | Lounge with bay window to the front elevation | Versatile additional open plan reception space currently utilised as a dining room to the rear with French doors onto the decking and garden beyond and stairs to the first floor. | The dining room is open plan to a lovely kitchen/breakfast room which has been fitted with a shaker style kitchen in a heritage colour , integrated appliances include gas hob with extractor hood, electric oven, combination microwave oven, fridge/freezer and dishwasher. From the breakfast area there is a lovely picture window and French doors onto the rear garden. | To the first floor - master bedroom with en suite shower room/wc | Generous second double bedroom which has been fitted with wardrobes to one wall | Generous third bedroom with storage cupboard | Fourth bedroom is currently utilised as a dressing room and has been fitted with a range of furniture including wardrobes, storage shelving, drawers and vanity area.|