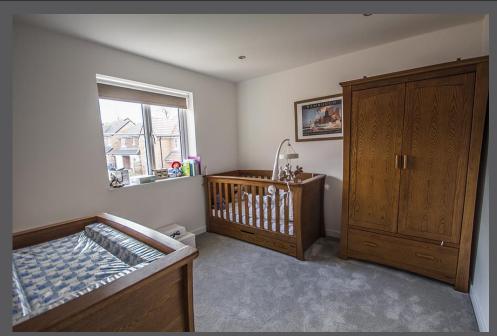

Entrance hall with Karndean Flooring | Lounge with bay window to the front elevation | Versatile additional open plan reception space currently utilised as a dining room to the rear with French doors onto the decking and garden beyond and stairs to the first floor. | The dining room is open plan to a lovely kitchen/breakfast room which has been fitted with a shaker style kitchen in a heritage colour , integrated appliances include gas hob with extractor hood, electric oven, combination microwave oven, fridge/freezer and dishwasher. From the breakfast area there is a lovely picture window and French doors onto the rear garden. | To the first floor - master bedroom with en suite shower room/wc | Generous second double bedroom which has been fitted with wardrobes to one wall | Generous third bedroom with storage cupboard | Fourth bedroom is currently utilised as a dressing room and has been fitted with a range of furniture including wardrobes, storage shelving, drawers and vanity area.|