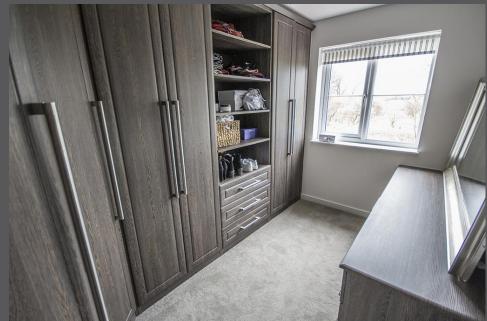

Entrance hall with Karndean Flooring | Lounge with bay window to the front elevation | Versatile additional open plan reception space currently utilised as a dining room to the rear with French doors onto the decking and garden beyond and stairs to the first floor. | The dining room is open plan to a lovely kitchen/breakfast room which has been fitted with a shaker style kitchen in a heritage colour , integrated appliances include gas hob with extractor hood, electric oven, combination microwave oven, fridge/freezer and dishwasher. From the breakfast area there is a lovely picture window and French doors onto the rear garden. | To the first floor - master bedroom with en suite shower room/wc | Generous second double bedroom which has been fitted with wardrobes to one wall | Generous third bedroom with storage cupboard | Fourth bedroom is currently utilised as a dressing room and has been fitted with a range of furniture including wardrobes, storage shelving, drawers and vanity area.|