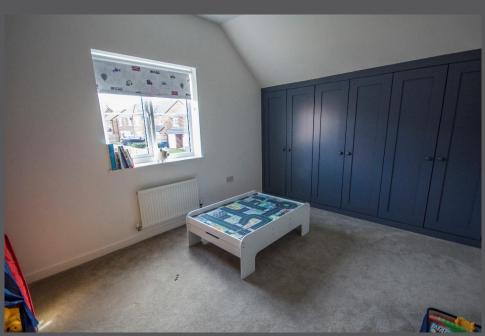

Entrance hall with Karndean Flooring | Lounge with bay window to the front elevation | Versatile additional open plan reception space currently utilised as a dining room to the rear with French doors onto the decking and garden beyond and stairs to the first floor. | The dining room is open plan to a lovely kitchen/breakfast room which has been fitted with a shaker style kitchen in a heritage colour , integrated appliances include gas hob with extractor hood, electric oven, combination microwave oven, fridge/freezer and dishwasher. From the breakfast area there is a lovely picture window and French doors onto the rear garden. | To the first floor - master bedroom with en suite shower room/wc | Generous second double bedroom which has been fitted with wardrobes to one wall | Generous third bedroom with storage cupboard | Fourth bedroom is currently utilised as a dressing room and has been fitted with a range of furniture including wardrobes, storage shelving, drawers and vanity area.|