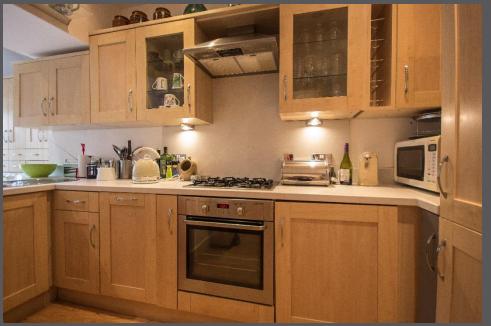

Communal entrance from central courtyard | Hallway | Cloakroom/wc | Sitting room with large bay window overlooking the gardens | Kitchen/dining room with doors opening to the rear courtyard and garage/parking Integrated appliances in fitted kitchen | First floor | Guest double bedroom with Hammonds fitted wardrobes Ensuite shower/wc | Doors opening to the south facing stone balcony | Second floor and third floor Master suite Second floor - Generous master bedroom with dual aspect windows | Third floor - Large dressing room/bedroom three with built in wardrobes | Luxury ensuite bathroom with separate shower | No upward chain.