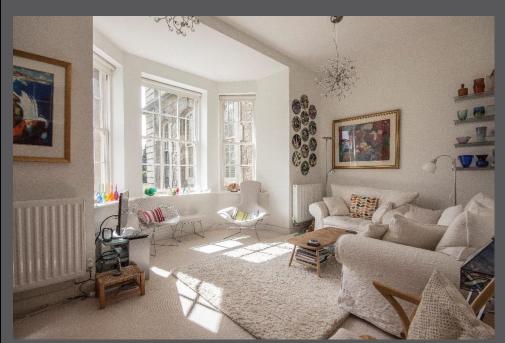

Communal entrance from central courtyard | Hallway | Cloakroom/wc | Sitting room with large bay window overlooking the gardens | Kitchen/dining room with doors opening to the rear courtyard and garage/parking Integrated appliances in fitted kitchen | First floor | Guest double bedroom with Hammonds fitted wardrobes Ensuite shower/wc | Doors opening to the south facing stone balcony | Second floor and third floor Master suite Second floor - Generous master bedroom with dual aspect windows | Third floor - Large dressing room/bedroom three with built in wardrobes | Luxury ensuite bathroom with separate shower | No upward chain.