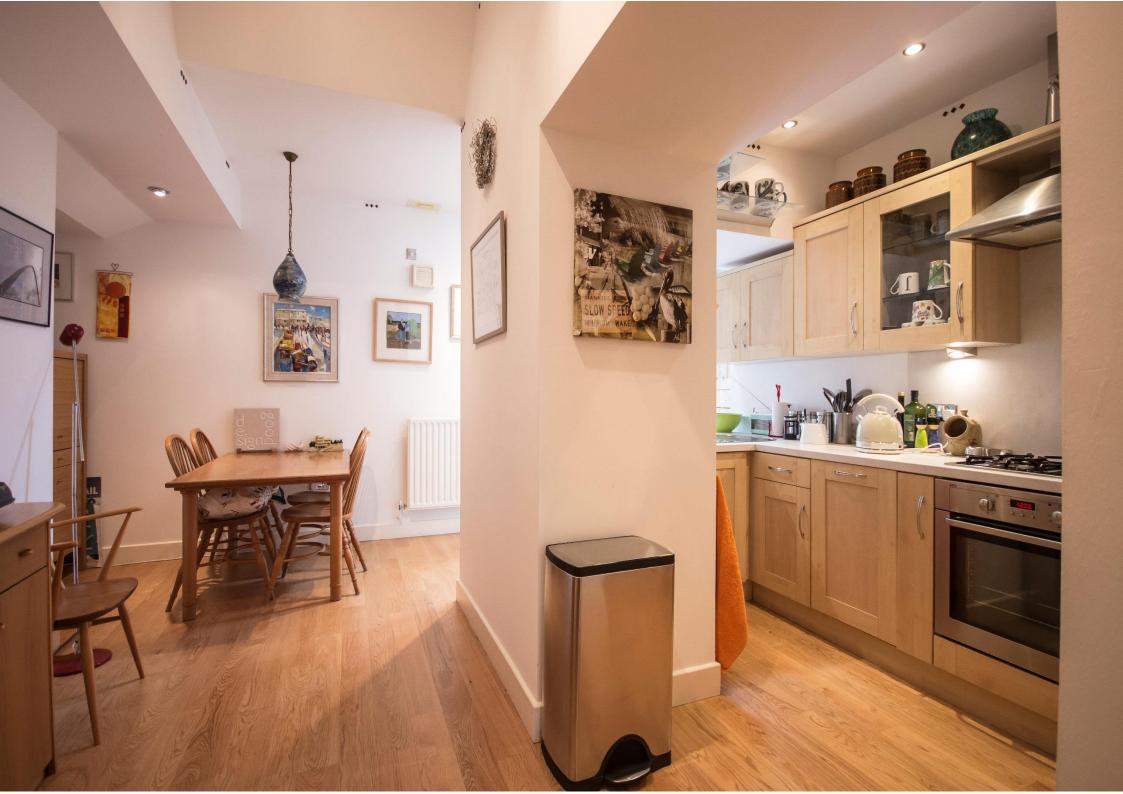

Communal entrance from central courtyard | Hallway | Cloakroom/wc | Sitting room with large bay window overlooking the gardens | Kitchen/dining room with doors opening to the rear courtyard and garage/parking Integrated appliances in fitted kitchen | First floor | Guest double bedroom with Hammonds fitted wardrobes Ensuite shower/wc | Doors opening to the south facing stone balcony | Second floor and third floor Master suite Second floor - Generous master bedroom with dual aspect windows | Third floor - Large dressing room/bedroom three with built in wardrobes | Luxury ensuite bathroom with separate shower | No upward chain.