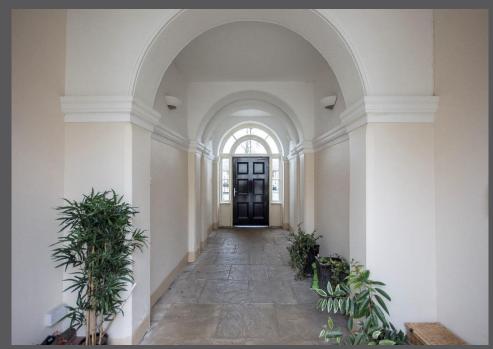

Communal entrance from central courtyard | Hallway | Cloakroom/wc | Sitting room with large bay window overlooking the gardens | Kitchen/dining room with doors opening to the rear courtyard and garage/parking Integrated appliances in fitted kitchen | First floor | Guest double bedroom with Hammonds fitted wardrobes Ensuite shower/wc | Doors opening to the south facing stone balcony | Second floor and third floor Master suite Second floor - Generous master bedroom with dual aspect windows | Third floor - Large dressing room/bedroom three with built in wardrobes | Luxury ensuite bathroom with separate shower | No upward chain.