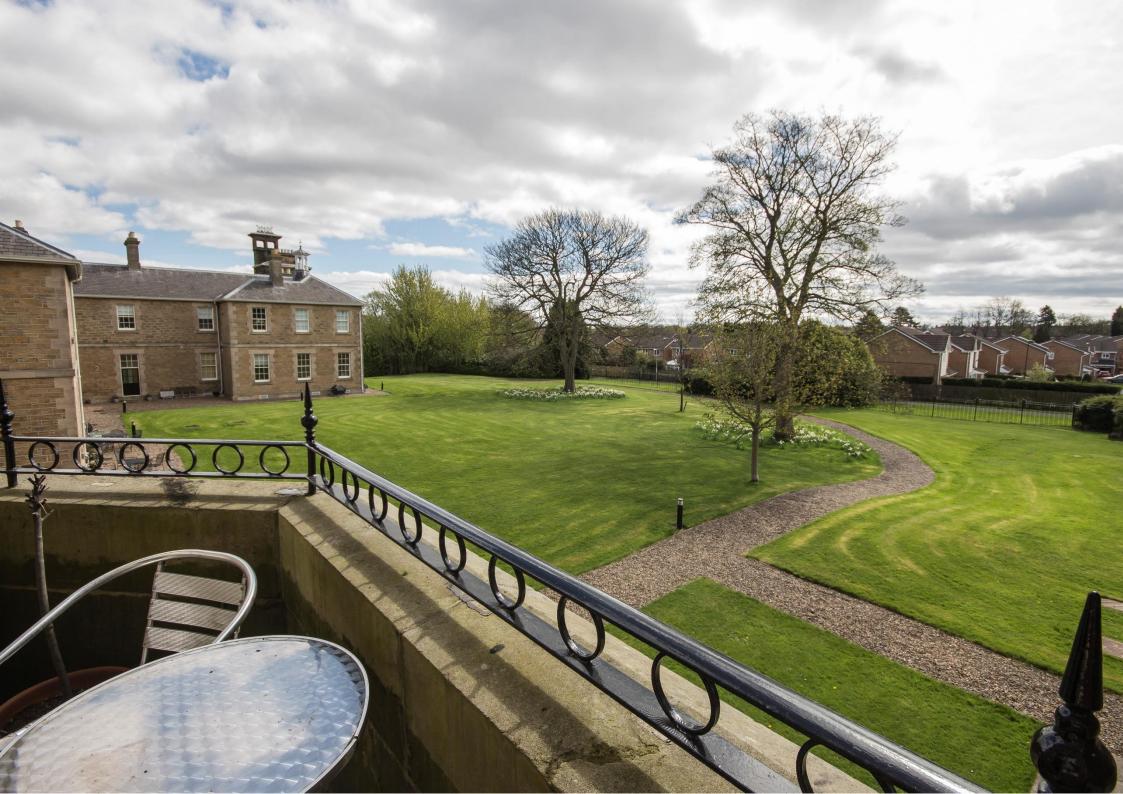

## 35 Lanesborough Court, Gosforth, Newcastle upon Tyne NE3 3BZ

Guide Price £379,950

A rare opportunity in Lanesborough Court, a two/three bedroom townhouse conversion with versatile and well proportioned accommodation over four floors, a private balcony overlooking the communal grounds, an attached garage and courtyard parking. The Grade II listed townhouse, one of only two similar conversions in the original building, has beautiful period features and excellent natural light with high ceilings, large sash windows, a south facing stone balcony from the guest bedroom, and attractive wood floors. The property has a private access from the courtyard, as well as a secure communal entrance, large garage (9'3" x 20'5") with electric door and parking. Lanesborough Court has a secure gated system, resident and visitor parking, and stunning well maintained communal grounds and gardens.

Communal entrance from central courtyard | Hallway | Cloakroom/wc | Sitting room with large bay window overlooking the gardens | Kitchen/dining room with doors opening to the rear courtyard and garage/parking Integrated appliances in fitted kitchen | First floor | Guest double bedroom with Hammonds fitted wardrobes Ensuite shower/wc | Doors opening to the south facing stone balcony | Second floor and third floor Master suite Second floor - Generous master bedroom with dual aspect windows | Third floor - Large dressing room/bedroom three with built in wardrobes | Luxury ensuite bathroom with separate shower | No upward chain.