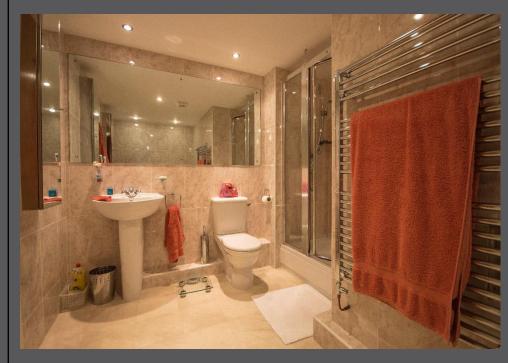

Communal entrance from central courtyard | Hallway | Cloakroom/wc | Sitting room with large bay window overlooking the gardens | Kitchen/dining room with doors opening to the rear courtyard and garage/parking Integrated appliances in fitted kitchen | First floor | Guest double bedroom with Hammonds fitted wardrobes Ensuite shower/wc | Doors opening to the south facing stone balcony | Second floor and third floor Master suite Second floor - Generous master bedroom with dual aspect windows | Third floor - Large dressing room/bedroom three with built in wardrobes | Luxury ensuite bathroom with separate shower | No upward chain.