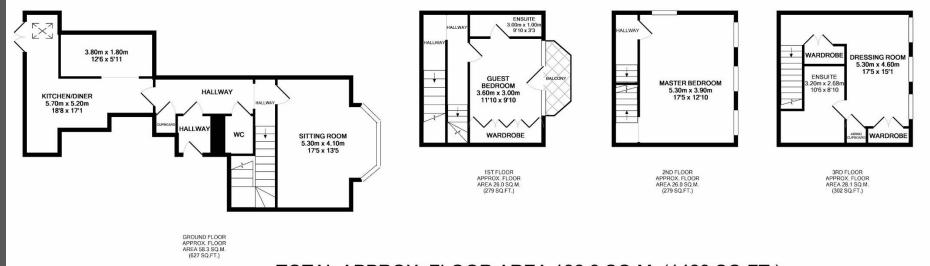

## TOTAL APPROX. FLOOR AREA 138.3 SQ.M. (1489 SQ.FT.)

Whilst every attempt has been made to ensure the accuracy of the floor plan contained here, measurements of doors, windows, rooms and any other items are approximate and no responsibility is taken for any error, omission, or mis-statement. This plan is for illustrative purposes only and should be used as such by any prospective purchaser. The services, systems and appliances shown have not been tested and no guarantee as to their operability or efficiency can be given