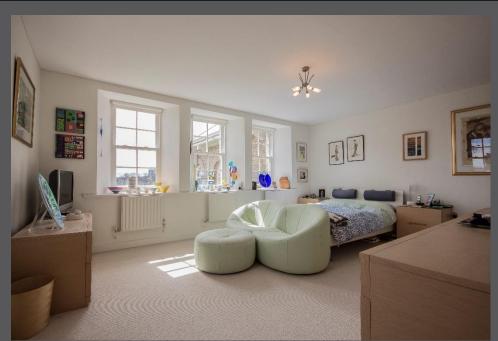

Communal entrance from central courtyard | Hallway | Cloakroom/wc | Sitting room with large bay window overlooking the gardens | Kitchen/dining room with doors opening to the rear courtyard and garage/parking Integrated appliances in fitted kitchen | First floor | Guest double bedroom with Hammonds fitted wardrobes Ensuite shower/wc | Doors opening to the south facing stone balcony | Second floor and third floor Master suite Second floor - Generous master bedroom with dual aspect windows | Third floor - Large dressing room/bedroom three with built in wardrobes | Luxury ensuite bathroom with separate shower | No upward chain.