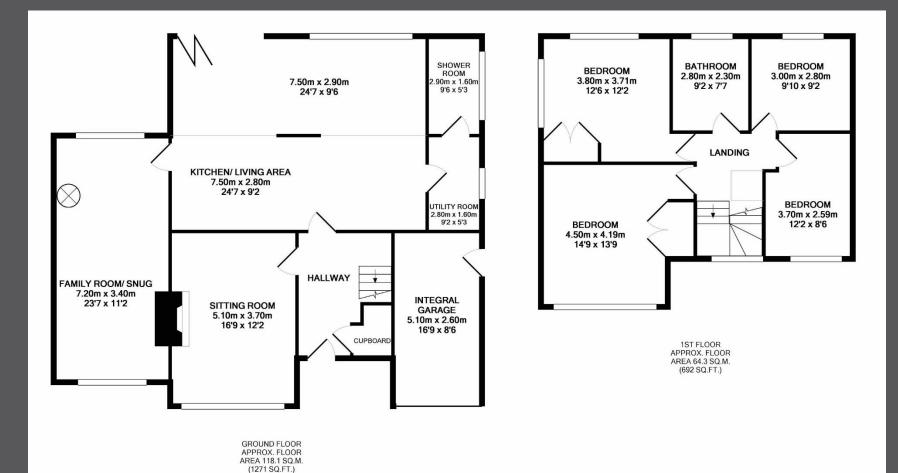

## TOTAL APPROX. FLOOR AREA 182.5 SQ.M. (1964 SQ.FT.)

Whilst every attempt has been made to ensure the accuracy of the floor plan contained here, measurements of doors, windows, rooms and any other items are approximate and no responsibility is taken for any error, omission, or mis-statement. This plan is for illustrative purposes only and should be used as such by any prospective purchaser. The services, systems and appliances shown have not been tested and no guarantee as to their operability or efficiency can be given

Made with Metropix ©2018

All enquiries to our Ponteland Office | Coates Institute, Main Street, Ponteland, Newcastle upon Tyne NE20 9NH

T: 01661 823951 | www.sandersonyoung.co.uk