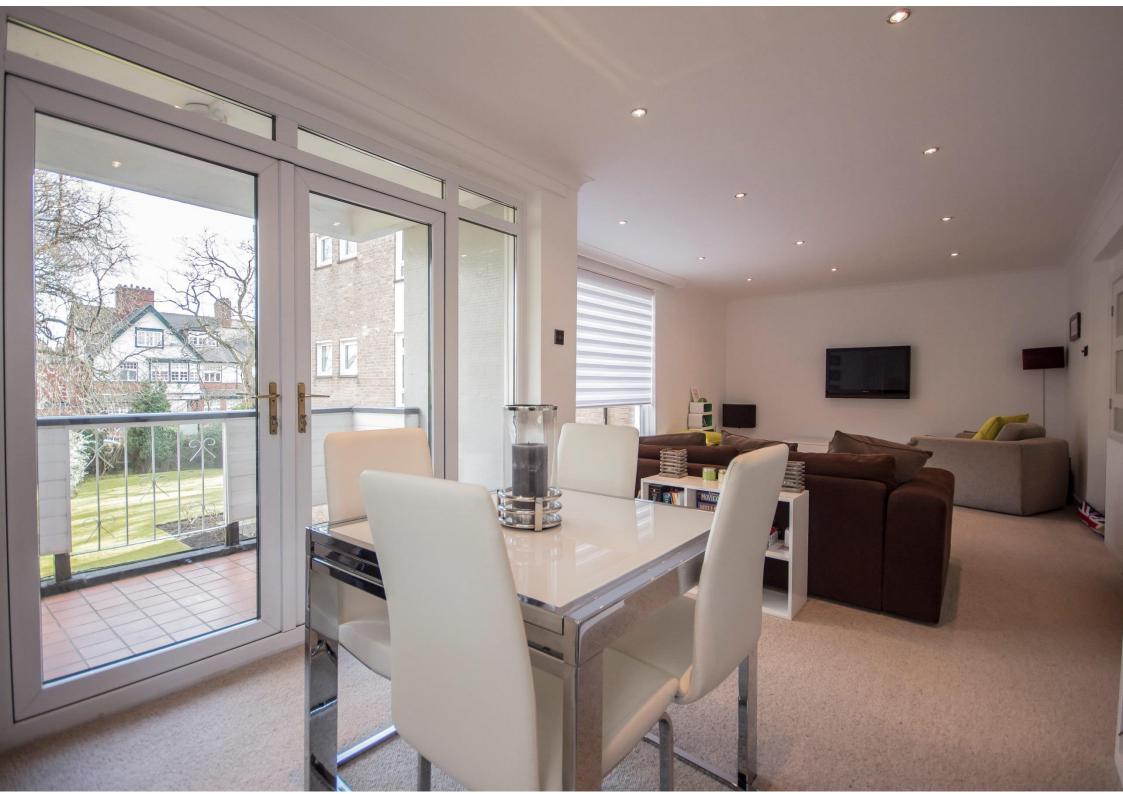

Private entrance reception hall with useful storage cupboards | Main reception rooms provide a large entertaining space with the living room and dining room open as one large area and lovely views to the south and access via double patios doors to its own private balcony. | Three good bedrooms, two large doubles as well as a third, single bedroom | Family bathroom/wc refitted with lovely modern fittings in more recent times and has a fabulous white suite including a good quality shower, bath and separate wc | Externally there is a driveway leading to residents parking as well as visitors parking | Single private garage