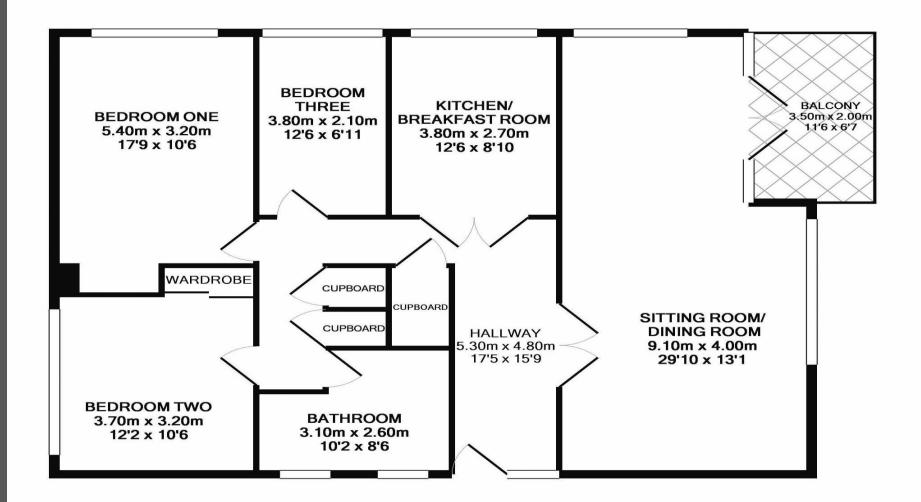

## TOTAL APPROX. FLOOR AREA 105.4 SQ.M. (1135 SQ.FT.)

Whilst every attempt has been made to ensure the accuracy of the floor plan contained here, measurements of doors, windows, rooms and any other items are approximate and no responsibility is taken for any error, omission, or mis-statement. This plan is for illustrative purposes only and should be used as such by any prospective purchaser. The services, systems and appliances shown have not been tested and no guarantee as to their operability or efficiency can be given

Made with Metropix ©2018

All enquiries to our Gosforth Office | 95 High Street, Gosforth, Newcastle upon Tyne NE3 4AA

T: 0191 213 0033 | www.sandersonyoung.co.uk