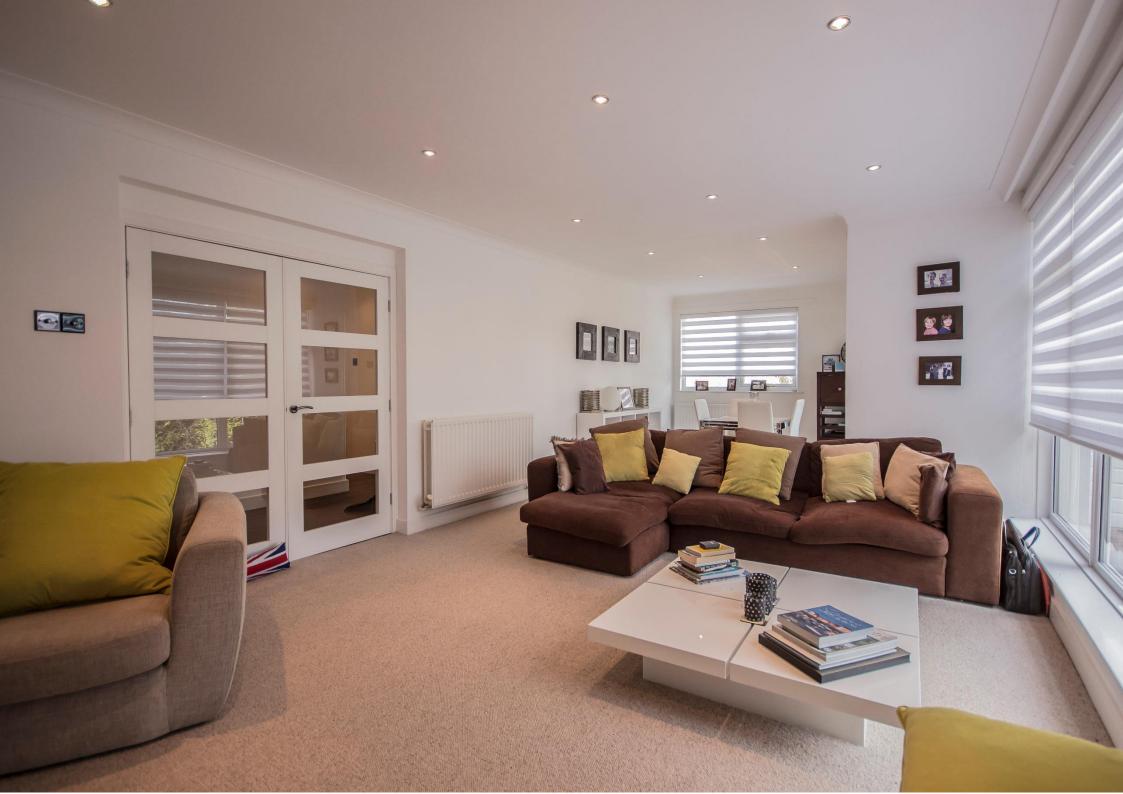

Private entrance reception hall with useful storage cupboards | Main reception rooms provide a large entertaining space with the living room and dining room open as one large area and lovely views to the south and access via double patios doors to its own private balcony. | Three good bedrooms, two large doubles as well as a third, single bedroom | Family bathroom/wc refitted with lovely modern fittings in more recent times and has a fabulous white suite including a good quality shower, bath and separate wc | Externally there is a driveway leading to residents parking as well as visitors parking | Single private garage