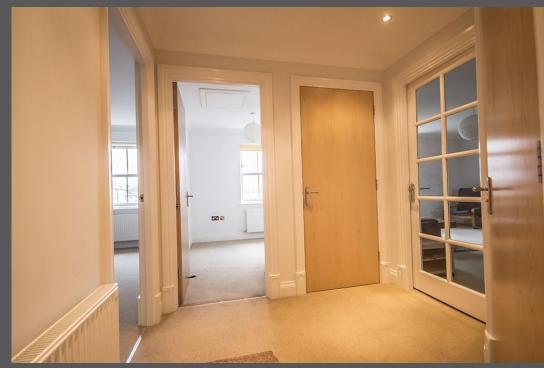

The property offers immaculate well-proportioned and contemporary accommodation, which is accessed via a secure communal entrance with both lift and staircase to the top floor and a private entrance door | Entrance hall | Utility room plumbed for automatic washing machine | Master bedroom with double glazed sash style windows | Second bedroom/study | Bathroom/wc including over-bath shower with screen and vanity unit with storage housing wash hand basin and wc | Attractive open plan reception space incorporating generous lounge area with sash style window giving views of Alnwick Castle | Lounge area is open plan to the kitchen/dining area. The kitchen is fitted with a quality range of units and integrated appliances including gas hob, electric oven, dishwasher, fridge/freezer and microwave | Externally, within the rear enclosed courtyard there is a single allocated parking space.