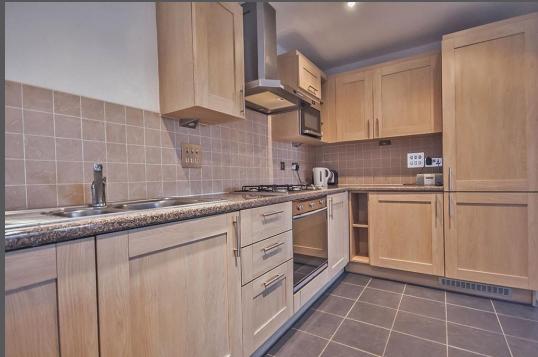

The property offers immaculate well-proportioned and contemporary accommodation, which is accessed via a secure communal entrance with both lift and staircase to the top floor and a private entrance door | Entrance hall | Utility room plumbed for automatic washing machine | Master bedroom with double glazed sash style windows | Second bedroom/study | Bathroom/wc including over-bath shower with screen and vanity unit with storage housing wash hand basin and wc | Attractive open plan reception space incorporating generous lounge area with sash style window giving views of Alnwick Castle | Lounge area is open plan to the kitchen/dining area. The kitchen is fitted with a quality range of units and integrated appliances including gas hob, electric oven, dishwasher, fridge/freezer and microwave | Externally, within the rear enclosed courtyard there is a single allocated parking space.