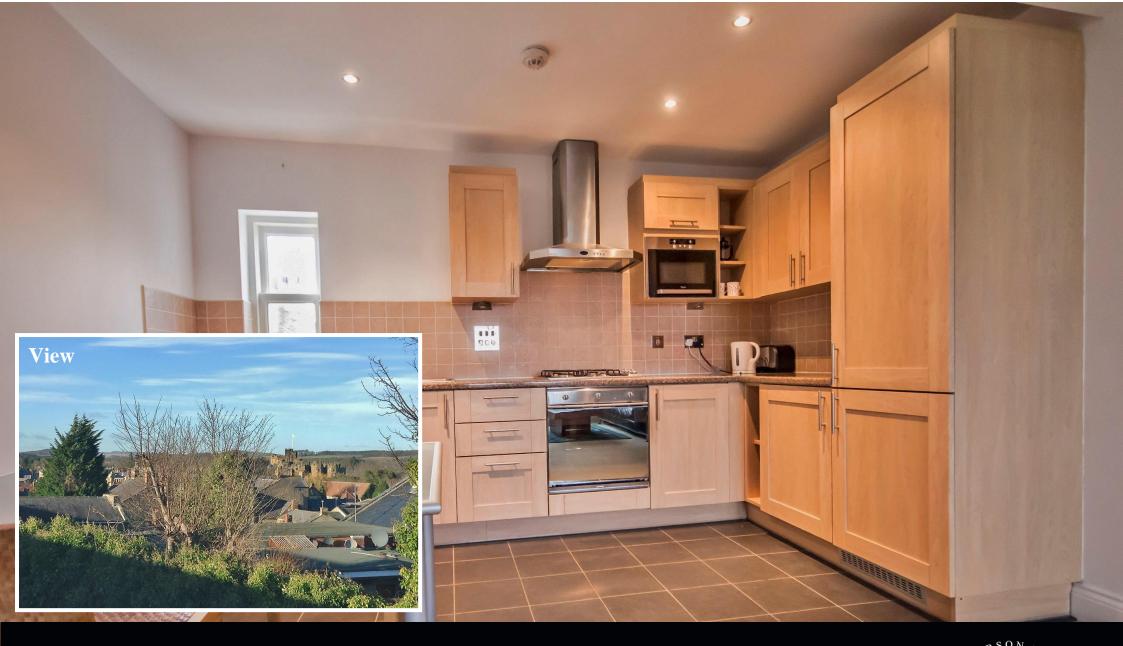

## GUIDE PRICE £175,000

A beautifully presented two bedroom penthouse apartment, occupying an excellent position towards the rear of the building, within this popular residential development, in the centre of Alnwick town. The property enjoys a fabulous view west across the town towards Alnwick Castle and countryside beyond, and has excellent access to the numerous shops, restaurants and amenities the town has to offer, with Northumberland's Heritage coastline being just a few miles away making this an ideal property for those looking for either town living or a personal second home, and is ready to move into.

The property offers immaculate well-proportioned and contemporary accommodation, which is accessed via a secure communal entrance with both lift and staircase to the top floor and a private entrance door | Entrance hall | Utility room plumbed for automatic washing machine | Master bedroom with double glazed sash style windows | Second bedroom/study | Bathroom/wc including over-bath shower with screen and vanity unit with storage housing wash hand basin and wc | Attractive open plan reception space incorporating generous lounge area with sash style window giving views of Alnwick Castle | Lounge area is open plan to the kitchen/dining area. The kitchen is fitted with a quality range of units and integrated appliances including gas hob, electric oven, dishwasher, fridge/freezer and microwave | Externally, within the rear enclosed courtyard there is a single allocated parking space.