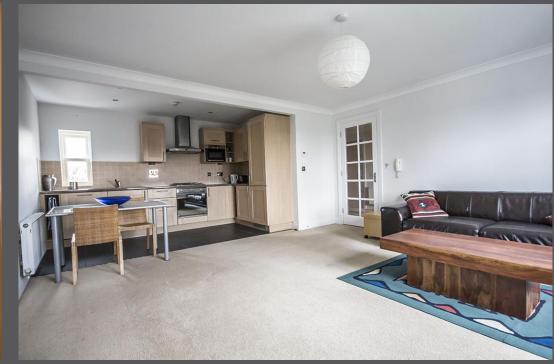

The property offers immaculate well-proportioned and contemporary accommodation, which is accessed via a secure communal entrance with both lift and staircase to the top floor and a private entrance door | Entrance hall | Utility room plumbed for automatic washing machine | Master bedroom with double glazed sash style windows | Second bedroom/study | Bathroom/wc including over-bath shower with screen and vanity unit with storage housing wash hand basin and wc | Attractive open plan reception space incorporating generous lounge area with sash style window giving views of Alnwick Castle | Lounge area is open plan to the kitchen/dining area. The kitchen is fitted with a quality range of units and integrated appliances including gas hob, electric oven, dishwasher, fridge/freezer and microwave | Externally, within the rear enclosed courtyard there is a single allocated parking space.