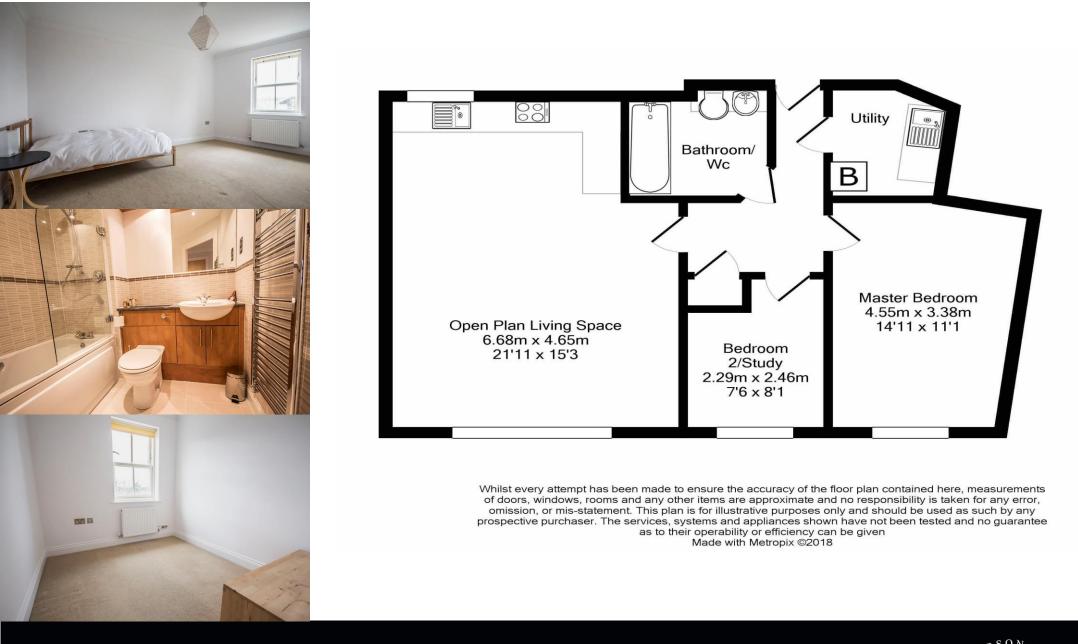

The property offers immaculate well-proportioned and contemporary accommodation, which is accessed via a secure communal entrance with both lift and staircase to the top floor and a private entrance door | Entrance hall | Utility room plumbed for automatic washing machine | Master bedroom with double glazed sash style windows | Second bedroom/study | Bathroom/wc including over-bath shower with screen and vanity unit with storage housing wash hand basin and wc | Attractive open plan reception space incorporating generous lounge area with sash style window giving views of Alnwick Castle | Lounge area is open plan to the kitchen/dining area. The kitchen is fitted with a quality range of units and integrated appliances including gas hob, electric oven, dishwasher, fridge/freezer and microwave | Externally, within the rear enclosed courtyard there is a single allocated parking space.

Services: Mains electricity, gas, water and drainage with gas central heating | Tenure: Leasehold on a 999 years lease with a peppercorn ground rent and approx. £1,244 maintenance charge per annum | Council Tax Band: C | EPC Grade: B