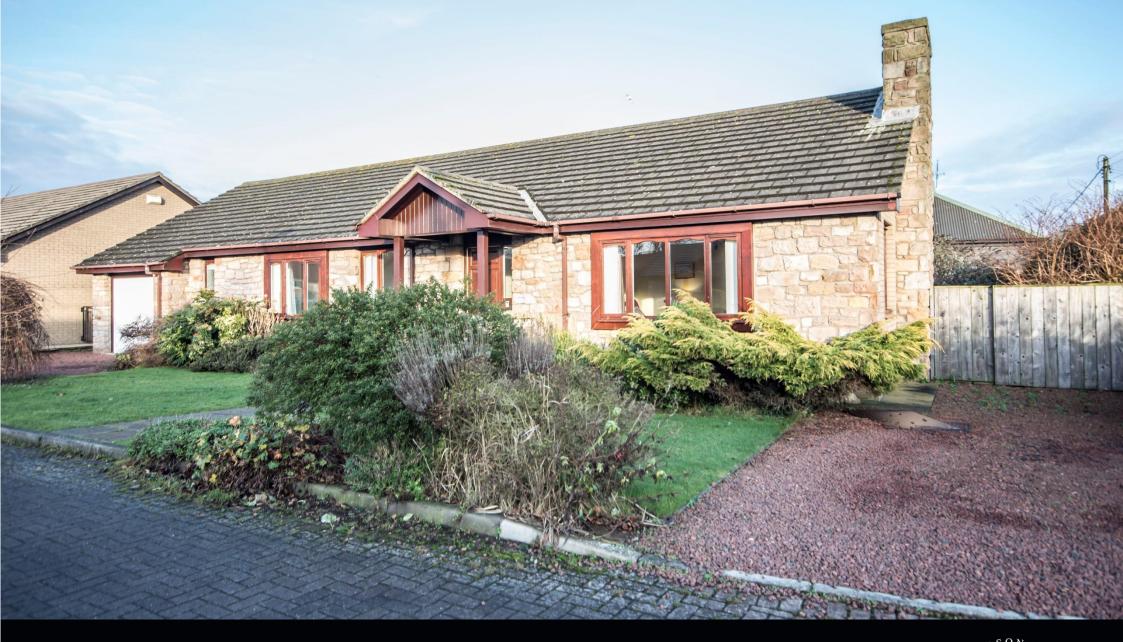

## GUIDE PRICE £385,000

An attractively presented and well-proportioned four bedroom detached bungalow, occupying a very pleasant cul de sac position off Meadow Lane within the sought after coastal village of Beadnell. Utilised in recent times as a holiday let/investment this property is ideally located, being within minutes' walk of the beach and harbour, as well as easy access to local amenities within the village. The property benefits from oil fired central heating to radiators, with gardens to three elevations, two driveways for off road parking and a single attached garage.

Entrance lobby with glazed door giving access to the hallway | From the hallway is a fabulous L shaped lounge/dining room, which enjoys both French doors and double glazed windows to two elevations and feature fireplace with electric fire | A well-appointed fitted kitchen including quality wall and base units with co-ordinating work surfaces, integrated appliances include electric hob, double oven and fridge freezer and there is plumbing for dishwasher | Utility room | Master bedroom with built-in wardrobes and en-suite shower room/wc | Two further double bedrooms, one of which has built-in wardrobe | A fourth single bedroom with built-in storage | Family bathroom/wc including electric over bath shower | Externally there is a mature lawned garden to front, driveway to two sides providing ample off road parking, one of which gives access to a single attached garage. To the side and rear are paved gardens with mature shrubs within a walled surround.