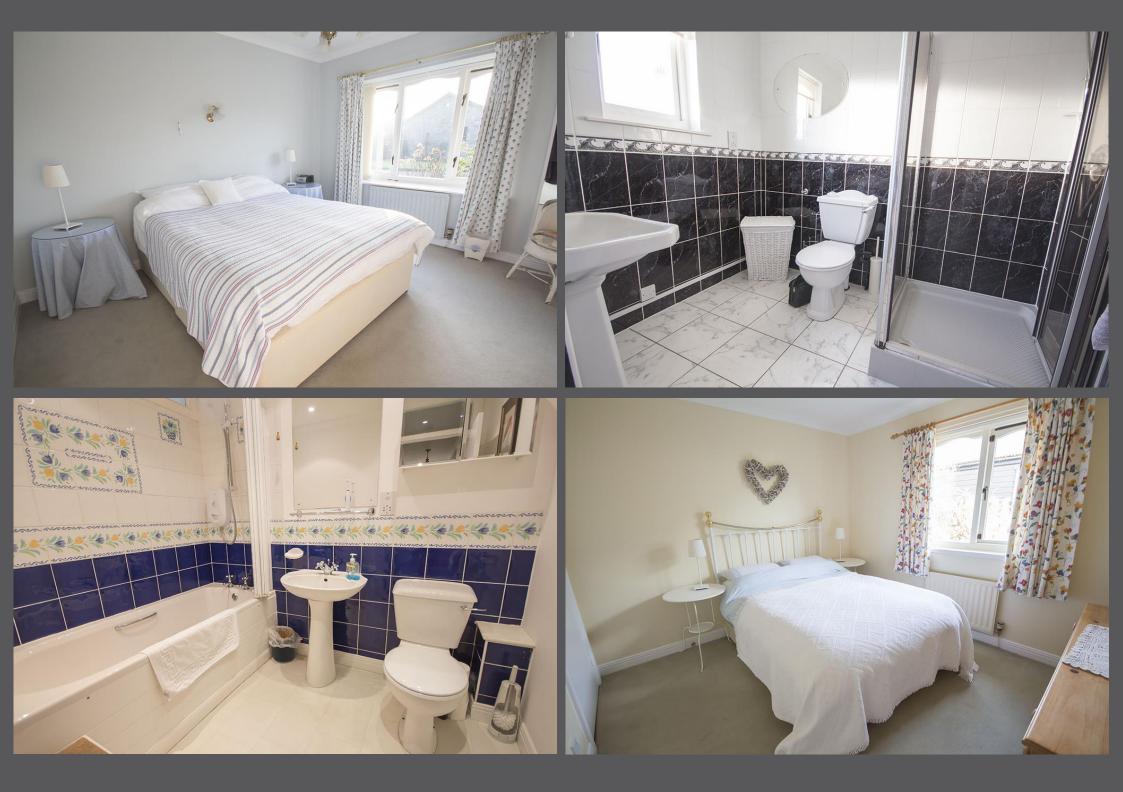

Entrance lobby with glazed door giving access to the hallway | From the hallway is a fabulous L shaped lounge/dining room, which enjoys both French doors and double glazed windows to two elevations and feature fireplace with electric fire | A well-appointed fitted kitchen including quality wall and base units with co-ordinating work surfaces, integrated appliances include electric hob, double oven and fridge freezer and there is plumbing for dishwasher | Utility room | Master bedroom with built-in wardrobes and en-suite shower room/wc | Two further double bedrooms, one of which has built-in wardrobe | A fourth single bedroom with built-in storage | Family bathroom/wc including electric over bath shower | Externally there is a mature lawned garden to front, driveway to two sides providing ample off road parking, one of which gives access to a single attached garage. To the side and rear are paved gardens with mature shrubs within a walled surround.