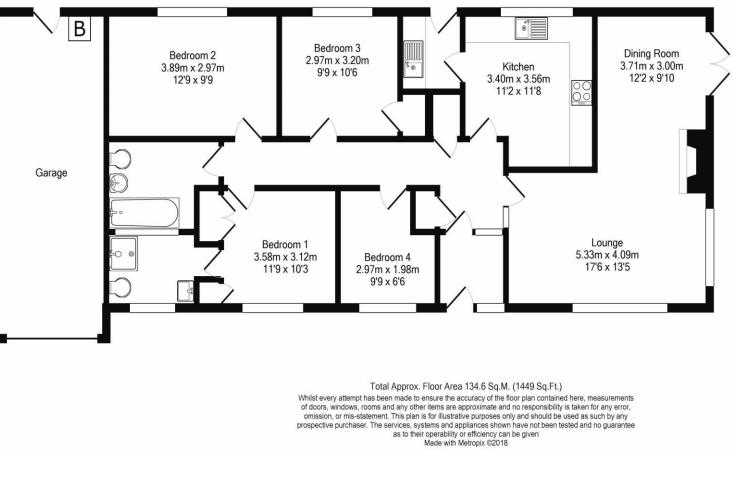

Entrance lobby with glazed door giving access to the hallway | From the hallway is a fabulous L shaped lounge/dining room, which enjoys both French doors and double glazed windows to two elevations and feature fireplace with electric fire | A well-appointed fitted kitchen including quality wall and base units with co-ordinating work surfaces, integrated appliances include electric hob, double oven and fridge freezer and there is plumbing for dishwasher | Utility room | Master bedroom with built-in wardrobes and en-suite shower room/wc | Two further double bedrooms, one of which has built-in wardrobe | A fourth single bedroom with built-in storage | Family bathroom/wc including electric over bath shower | Externally there is a mature lawned garden to front, driveway to two sides providing ample off road parking, one of which gives access to a single attached garage. To the side and rear are paved gardens with mature shrubs within a walled surround.