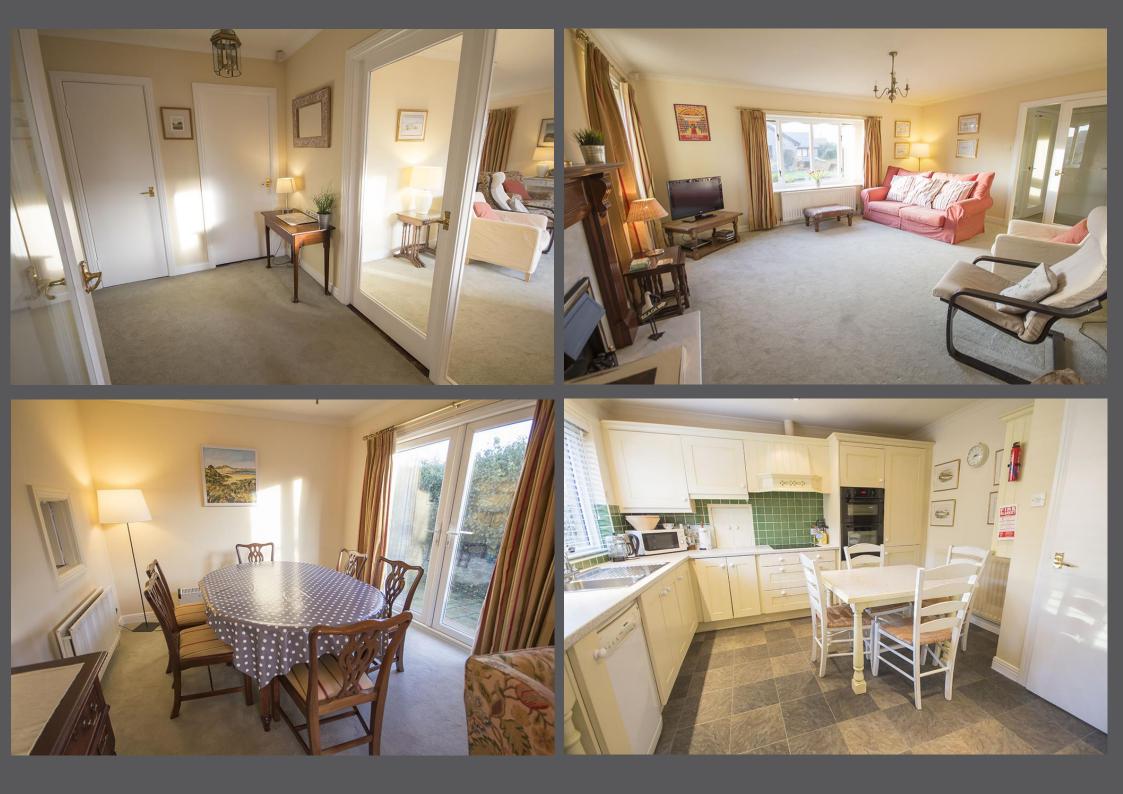

Entrance lobby with glazed door giving access to the hallway | From the hallway is a fabulous L shaped lounge/dining room, which enjoys both French doors and double glazed windows to two elevations and feature fireplace with electric fire | A well-appointed fitted kitchen including quality wall and base units with co-ordinating work surfaces, integrated appliances include electric hob, double oven and fridge freezer and there is plumbing for dishwasher | Utility room | Master bedroom with built-in wardrobes and en-suite shower room/wc | Two further double bedrooms, one of which has built-in wardrobe | A fourth single bedroom with built-in storage | Family bathroom/wc including electric over bath shower | Externally there is a mature lawned garden to front, driveway to two sides providing ample off road parking, one of which gives access to a single attached garage. To the side and rear are paved gardens with mature shrubs within a walled surround.