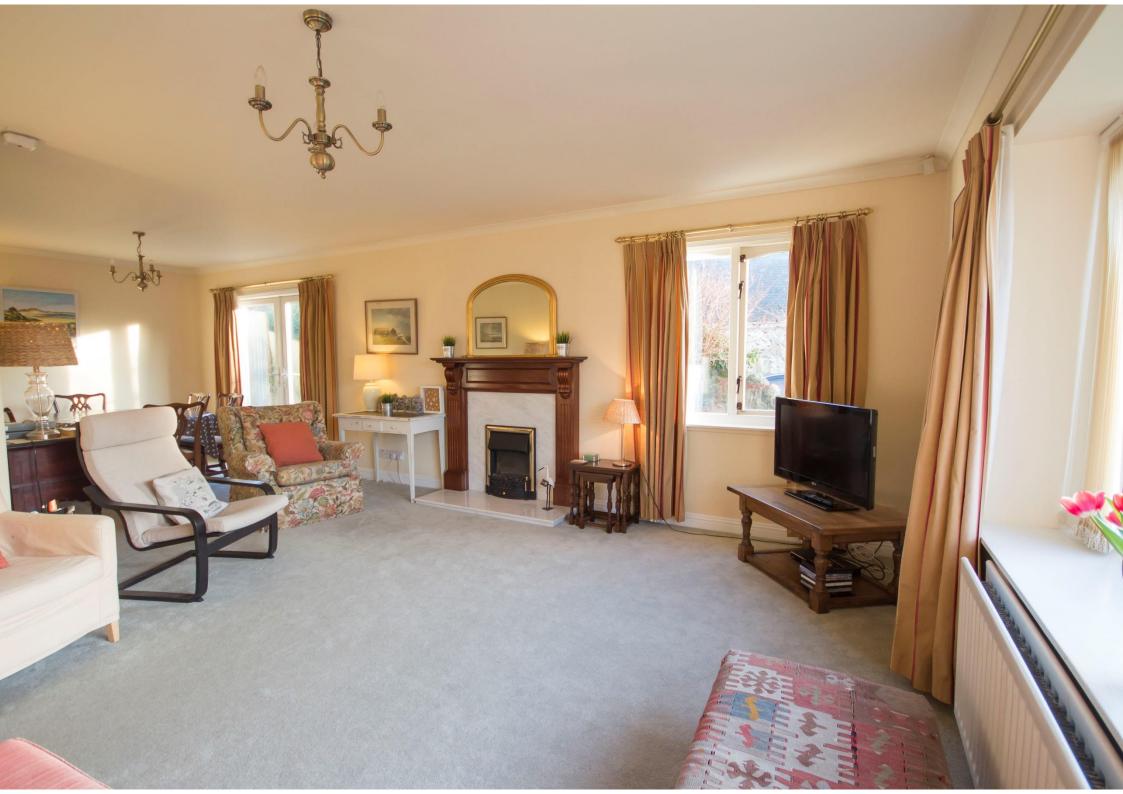

Entrance lobby with glazed door giving access to the hallway | From the hallway is a fabulous L shaped lounge/dining room, which enjoys both French doors and double glazed windows to two elevations and feature fireplace with electric fire | A well-appointed fitted kitchen including quality wall and base units with co-ordinating work surfaces, integrated appliances include electric hob, double oven and fridge freezer and there is plumbing for dishwasher | Utility room | Master bedroom with built-in wardrobes and en-suite shower room/wc | Two further double bedrooms, one of which has built-in wardrobe | A fourth single bedroom with built-in storage | Family bathroom/wc including electric over bath shower | Externally there is a mature lawned garden to front, driveway to two sides providing ample off road parking, one of which gives access to a single attached garage. To the side and rear are paved gardens with mature shrubs within a walled surround.