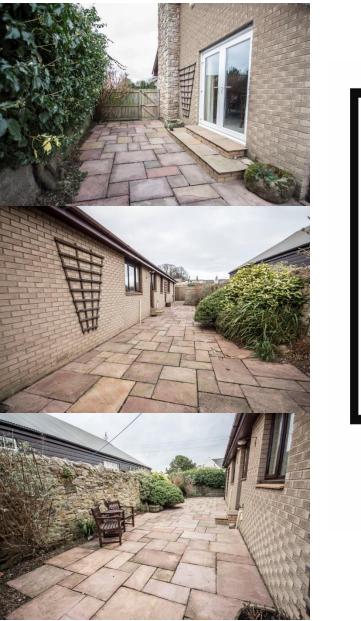

## GUIDE PRICE £385,000

An attractively presented and well-proportioned four bedroom detached bungalow, occupying a very pleasant cul de sac position off Meadow Lane within the sought after coastal village of Beadnell. Utilised in recent times as a holiday let/investment this property is ideally located, being within minutes' walk of the beach and harbour, as well as easy access to local amenities within the village. The property benefits from oil fired central heating to radiators, with gardens to three elevations, two driveways for off road parking and a single attached garage.

Entrance lobby with glazed door giving access to the hallway | From the hallway is a fabulous L shaped lounge/dining room, which enjoys both French doors and double glazed windows to two elevations and feature fireplace with electric fire | A well-appointed fitted kitchen including quality wall and base units with co-ordinating work surfaces, integrated appliances include electric hob, double oven and fridge freezer and there is plumbing for dishwasher | Utility room | Master bedroom with built-in wardrobes and en-suite shower room/wc | Two further double bedrooms, one of which has built-in wardrobe | A fourth single bedroom with built-in storage | Family bathroom/wc including electric over bath shower | Externally there is a mature lawned garden to front, driveway to two sides providing ample off road parking, one of which gives access to a single attached garage. To the side and rear are paved gardens with mature shrubs within a walled surround.