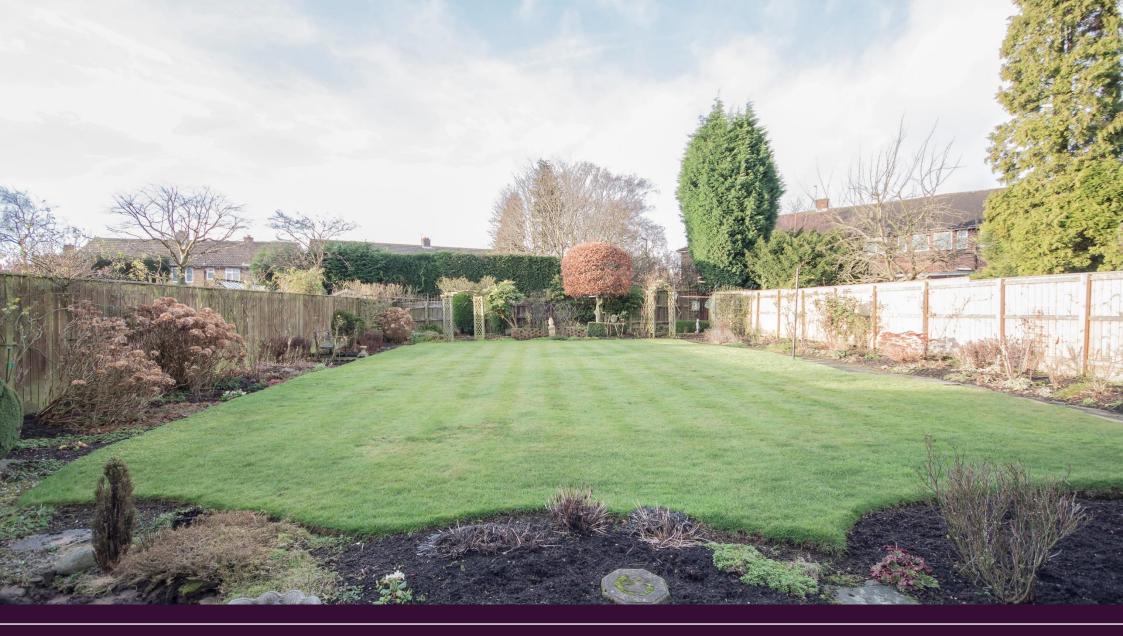

**121 Kenton Road** Gosforth

121 Kenton Road, Gosforth, Newcastle upon Tyne NE3 4NN

Guide Price £725,000

Set back on the western elevation of Kenton Road, is this superb, large, detached family home. The property has been occupied by the current owners for over 40 years and shows potential for further extension or conversion if required. The property is well located on a fantastic mature garden site, which includes a lovely rose garden to the front and a rear garden which is principally west-facing and provides a large family recreation area, with beautiful borders and terraces. The roof has been replaced in recent years to include both the main house, bay, garaging and outbuildings. Kenton Road is a popular area of Gosforth, well-located for its ease of access to local schools, amenities and shops, as well as into the Town Moor and Newcastle city centre. There are also excellent bus links throughout the area and good local shopping facilities. This is a superb family home in an excellent residential area. An early viewing is strongly recommended.

Ground Floor: Entrance Porch | Reception Hall with Attractive Wood Panelling and Handmade Wood Doors Cloakroom and Separate WC | Dining Room | Extended Lounge with Open Fire | Family Kitchen and Day Room | Access to Rear of Garage with Utility/Laundry Room, Freezer Room and Coal Store | First Floor: Four Good Double Bedrooms Family Bathroom/WC | Separate Shower Room | Externally: Front Garden with Driveway Parking | Two Adjoining Garages with Electric Sectional Doors | Large West-Facing Rear Garden with External Tap