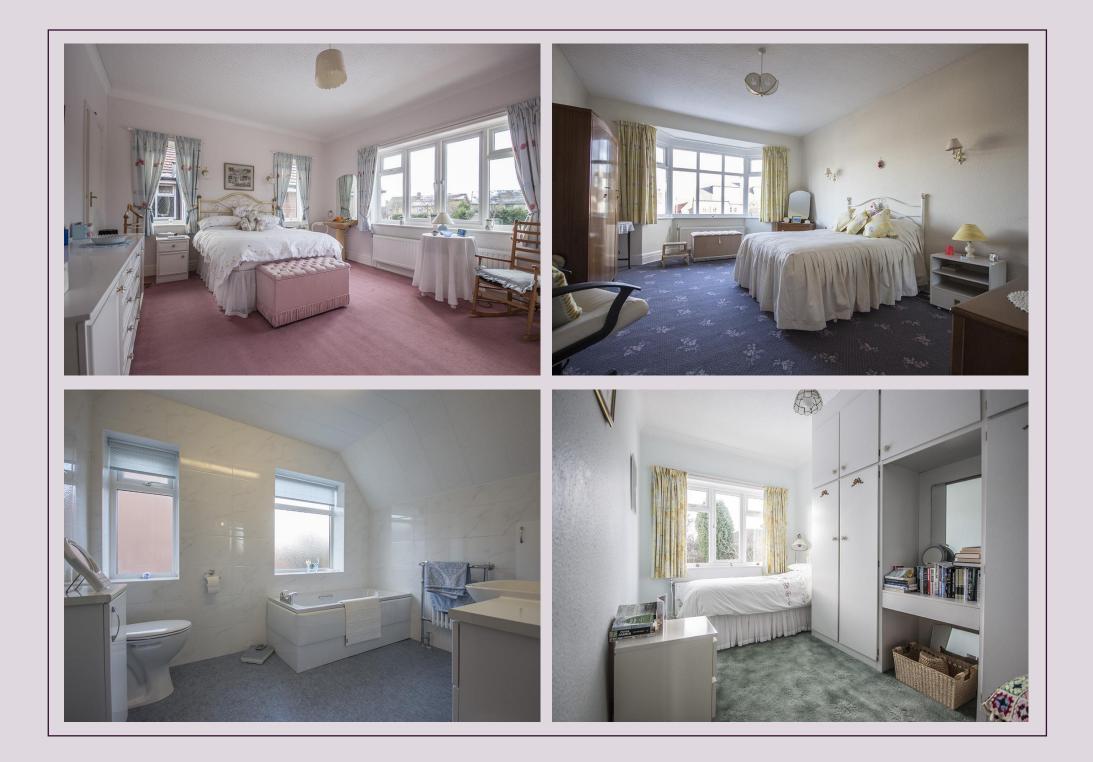

Ground Floor: Entrance Porch | Reception Hall with Attractive Wood Panelling and Handmade Wood Doors Cloakroom and Separate WC | Dining Room | Extended Lounge with Open Fire | Family Kitchen and Day Room | Access to Rear of Garage with Utility/Laundry Room, Freezer Room and Coal Store | First Floor: Four Good Double Bedrooms Family Bathroom/WC | Separate Shower Room | Externally: Front Garden with Driveway Parking | Two Adjoining Garages with Electric Sectional Doors | Large West-Facing Rear Garden with External Tap