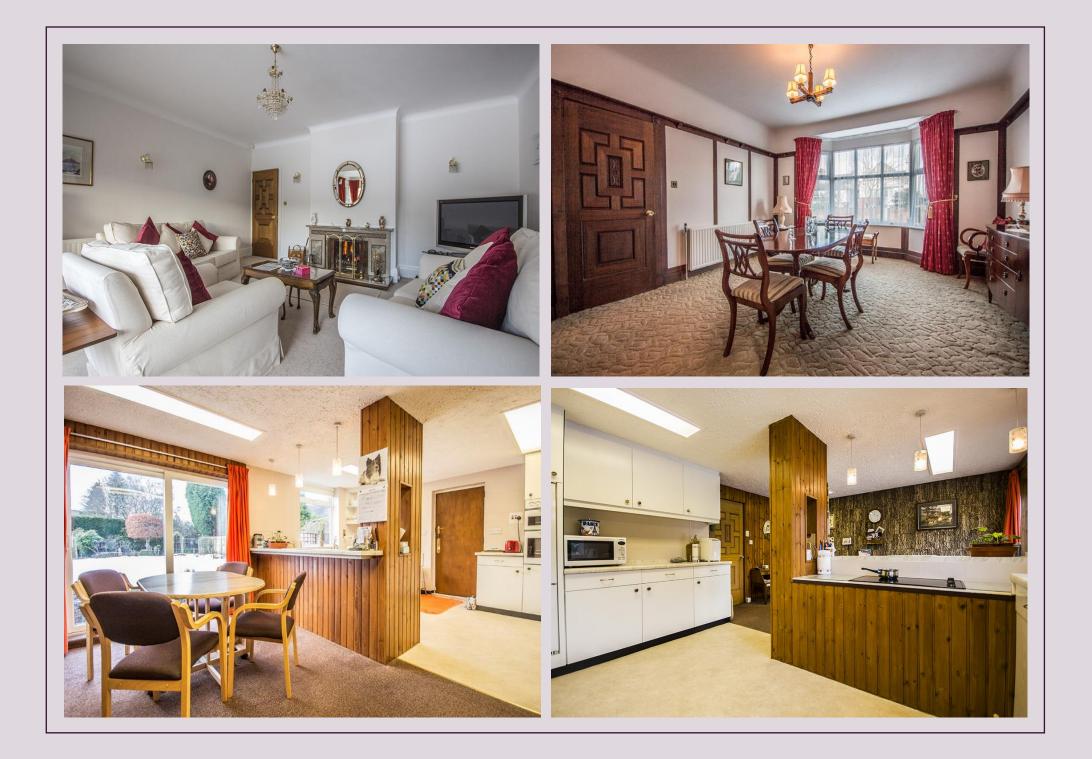

Ground Floor: Entrance Porch | Reception Hall with Attractive Wood Panelling and Handmade Wood Doors Cloakroom and Separate WC | Dining Room | Extended Lounge with Open Fire | Family Kitchen and Day Room | Access to Rear of Garage with Utility/Laundry Room, Freezer Room and Coal Store | First Floor: Four Good Double Bedrooms Family Bathroom/WC | Separate Shower Room | Externally: Front Garden with Driveway Parking | Two Adjoining Garages with Electric Sectional Doors | Large West-Facing Rear Garden with External Tap