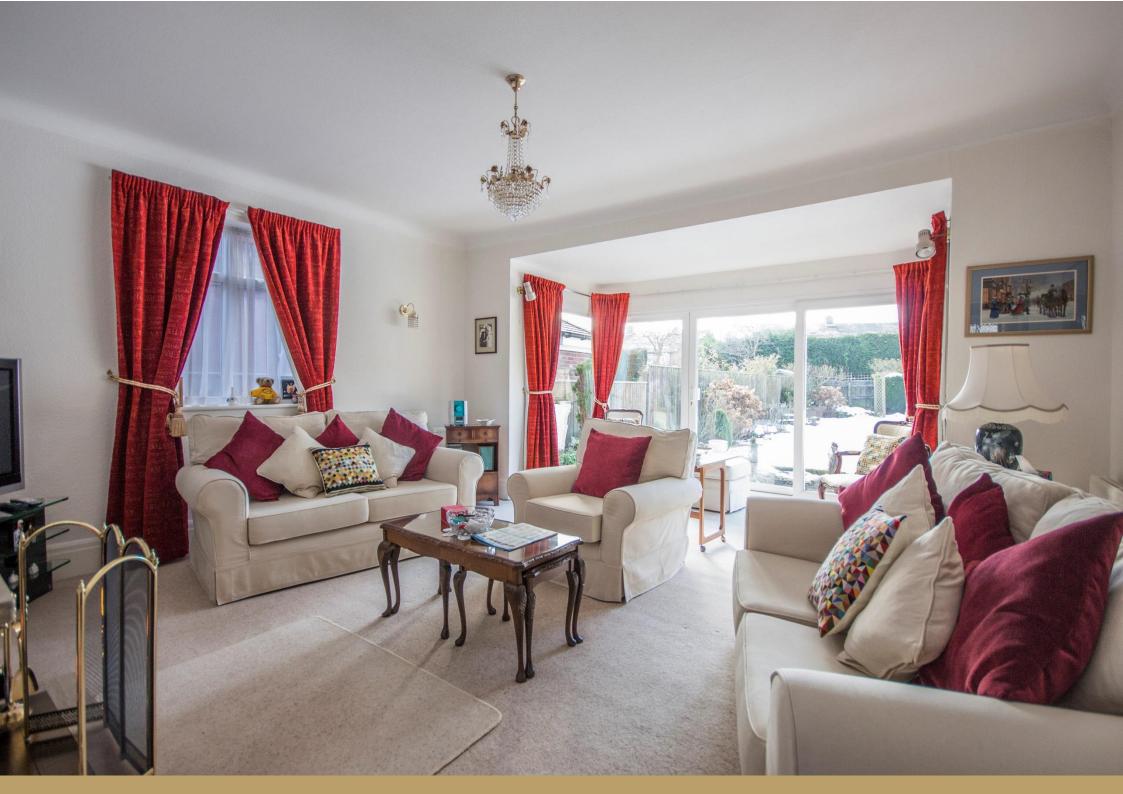

Ground Floor: Entrance Porch | Reception Hall with Attractive Wood Panelling and Handmade Wood Doors Cloakroom and Separate WC | Dining Room | Extended Lounge with Open Fire | Family Kitchen and Day Room | Access to Rear of Garage with Utility/Laundry Room, Freezer Room and Coal Store | First Floor: Four Good Double Bedrooms Family Bathroom/WC | Separate Shower Room | Externally: Front Garden with Driveway Parking | Two Adjoining Garages with Electric Sectional Doors | Large West-Facing Rear Garden with External Tap