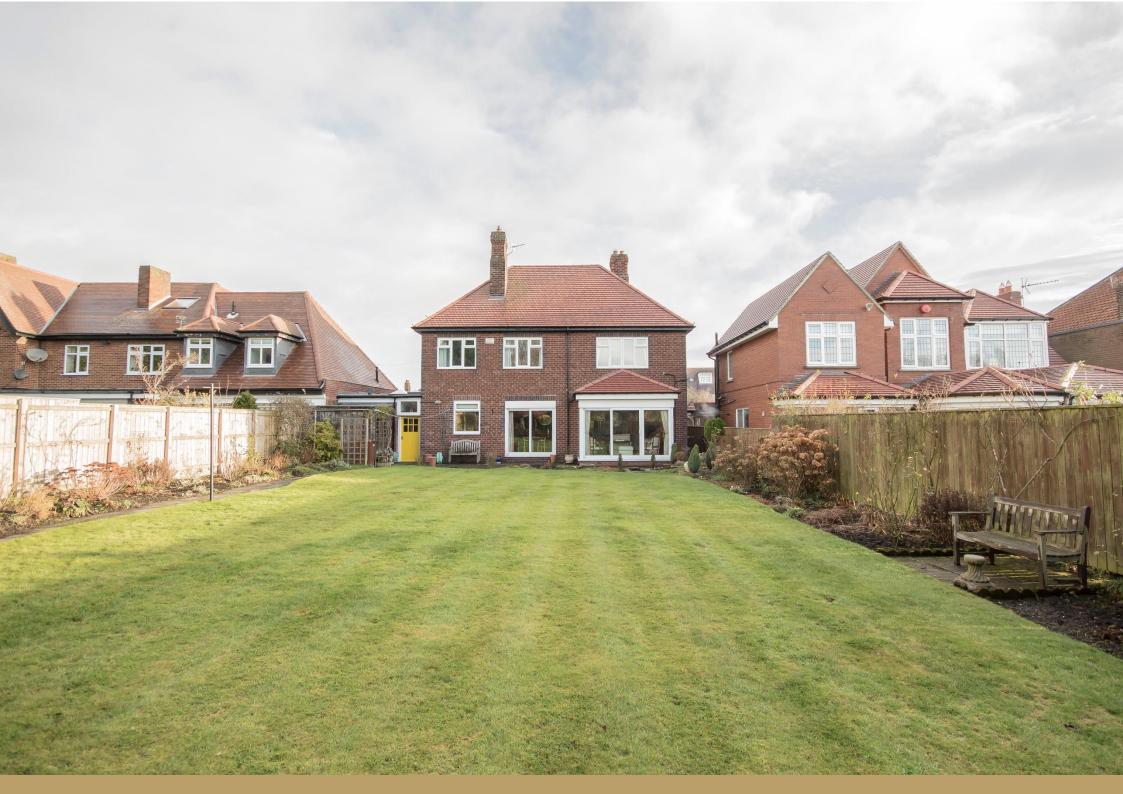

**121 Kenton Road** Gosforth

121 Kenton Road, Gosforth, Newcastle upon Tyne NE3 4NN

Guide Price £725,000

Set back on the western elevation of Kenton Road, is this superb, large, detached family home. The property has been occupied by the current owners for over 40 years and shows potential for further extension or conversion if required. The property is well located on a fantastic mature garden site, which includes a lovely rose garden to the front and a rear garden which is principally west-facing and provides a large family recreation area, with beautiful borders and terraces. The roof has been replaced in recent years to include both the main house, bay, garaging and outbuildings. Kenton Road is a popular area of Gosforth, well-located for its ease of access to local schools, amenities and shops, as well as into the Town Moor and Newcastle city centre. There are also excellent bus links throughout the area and good local shopping facilities. This is a superb family home in an excellent residential area. An early viewing is strongly recommended.

Ground Floor: Entrance Porch | Reception Hall with Attractive Wood Panelling and Handmade Wood Doors Cloakroom and Separate WC | Dining Room | Extended Lounge with Open Fire | Family Kitchen and Day Room | Access to Rear of Garage with Utility/Laundry Room, Freezer Room and Coal Store | First Floor: Four Good Double Bedrooms Family Bathroom/WC | Separate Shower Room | Externally: Front Garden with Driveway Parking | Two Adjoining Garages with Electric Sectional Doors | Large West-Facing Rear Garden with External Tap