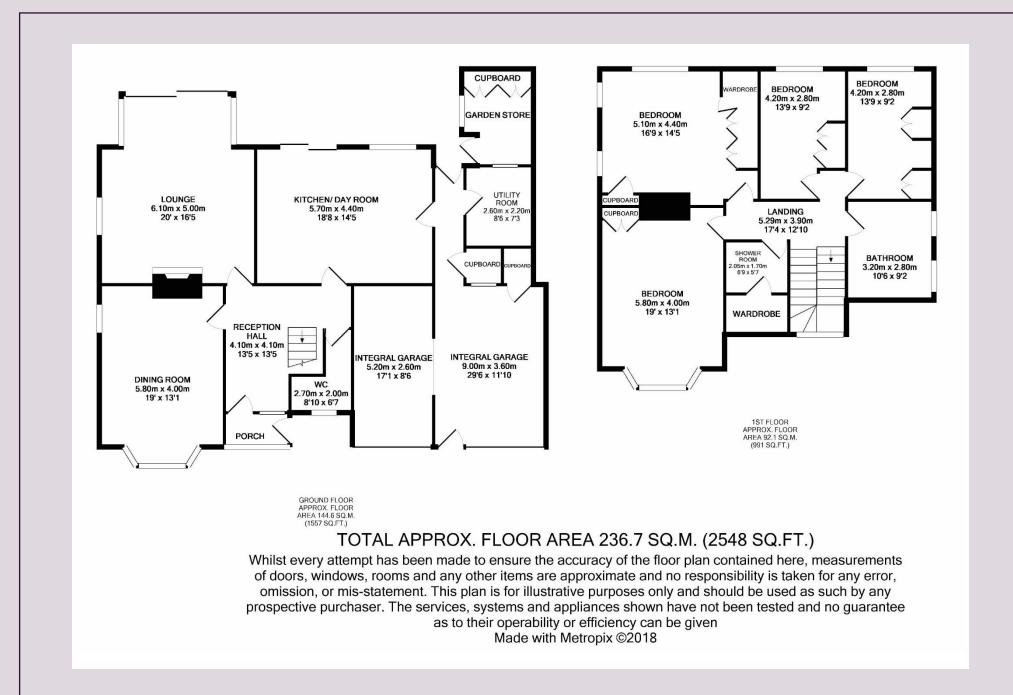

Ground Floor: Entrance Porch | Reception Hall with Attractive Wood Panelling and Handmade Wood Doors Cloakroom and Separate WC | Dining Room | Extended Lounge with Open Fire | Family Kitchen and Day Room | Access to Rear of Garage with Utility/Laundry Room, Freezer Room and Coal Store | First Floor: Four Good Double Bedrooms Family Bathroom/WC | Separate Shower Room | Externally: Front Garden with Driveway Parking | Two Adjoining Garages with Electric Sectional Doors | Large West-Facing Rear Garden with External Tap