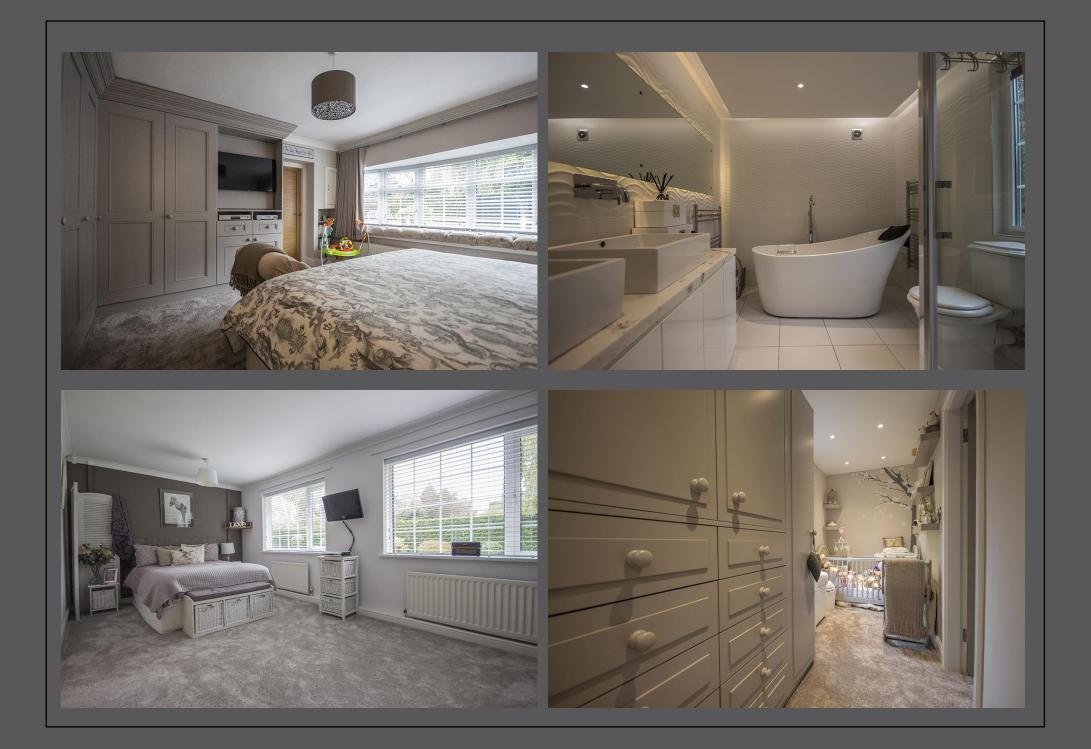

## 23 Moor Lane, Darras Hall, Ponteland, Newcastle Upon Tyne NE20 9AD

Guide Price £610,000

A fabulous extended and fully refurbished detached bungalow, occupying a superb private garden site of approx. 0.4 acres on the corner of Moor Lane and Darras Road, close to the excellent shops and amenities of The Broadway, and good local schooling for all ages. The three bedroom bungalow offers well proportioned accommodation, finished to a high specification throughout with quality fittings to the three bath/shower rooms, bespoke wardrobes to the master bedroom and dressing room/nursery and an impressive family kitchen/breakfast room opening to the decked terrace and garden. The garden has been professionally landscaped with a magnificent entertaining area to the south and west elevations, with a decked terrace with built in seating, a fire pit, pond and water feature.

Vestibule | Reception hallway | Impressive sitting room with French doors to the terrace | Family/kitchen breakfast room with living area | Master bedroom suite with dressing room/Nursery | Luxury ensuite bathroom | Guest bedroom with ensuite shower room/wc | 3rd double bedroom with ensuite wc | Well appointed family bathroom/wc | Single garage | Secure electric gates to extensive driveway for 4-6 cars | Well maintained and private lawned gardens | No upward chain.