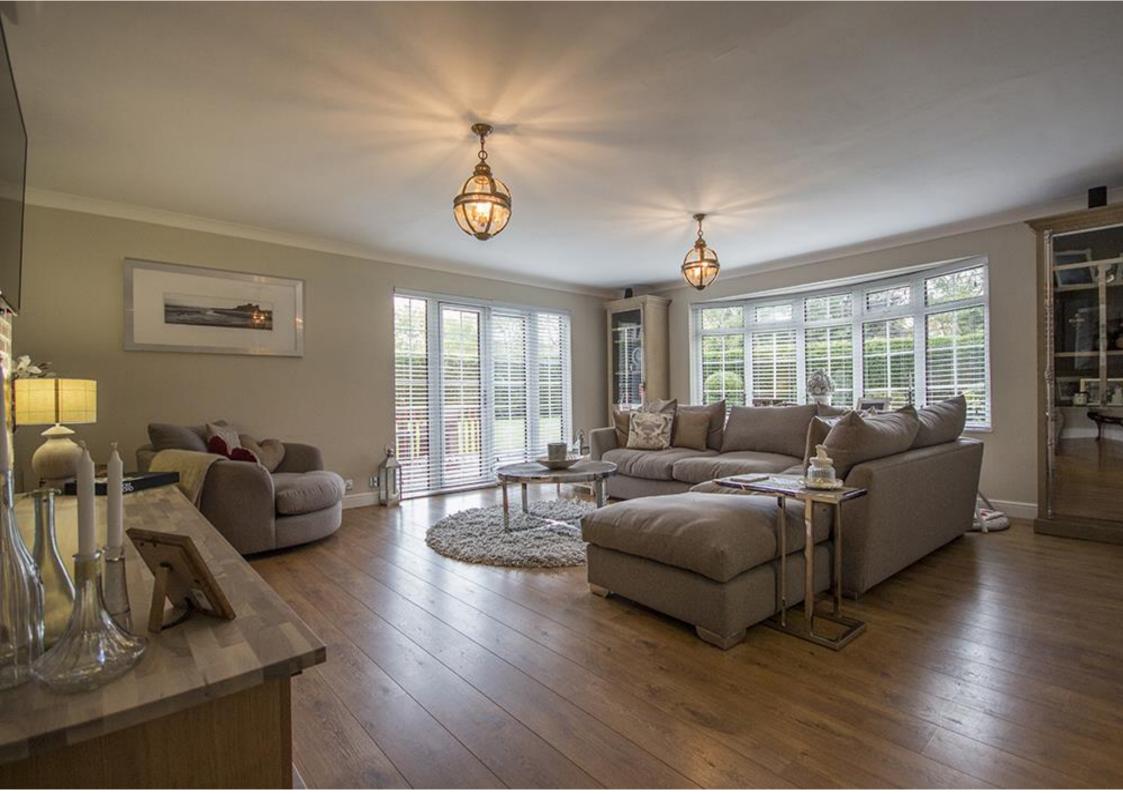

## 23 Moor Lane, Darras Hall, Ponteland, Newcastle Upon Tyne NE20 9AD

Guide Price £610,000

A fabulous extended and fully refurbished detached bungalow, occupying a superb private garden site of approx. 0.4 acres on the corner of Moor Lane and Darras Road, close to the excellent shops and amenities of The Broadway, and good local schooling for all ages. The three bedroom bungalow offers well proportioned accommodation, finished to a high specification throughout with quality fittings to the three bath/shower rooms, bespoke wardrobes to the master bedroom and dressing room/nursery and an impressive family kitchen/breakfast room opening to the decked terrace and garden. The garden has been professionally landscaped with a magnificent entertaining area to the south and west elevations, with a decked terrace with built in seating, a fire pit, pond and water feature.

Vestibule | Reception hallway | Impressive sitting room with French doors to the terrace | Family/kitchen breakfast room with living area | Master bedroom suite with dressing room/Nursery | Luxury ensuite bathroom | Guest bedroom with ensuite shower room/wc | 3rd double bedroom with ensuite wc | Well appointed family bathroom/wc | Single garage | Secure electric gates to extensive driveway for 4-6 cars | Well maintained and private lawned gardens | No upward chain.