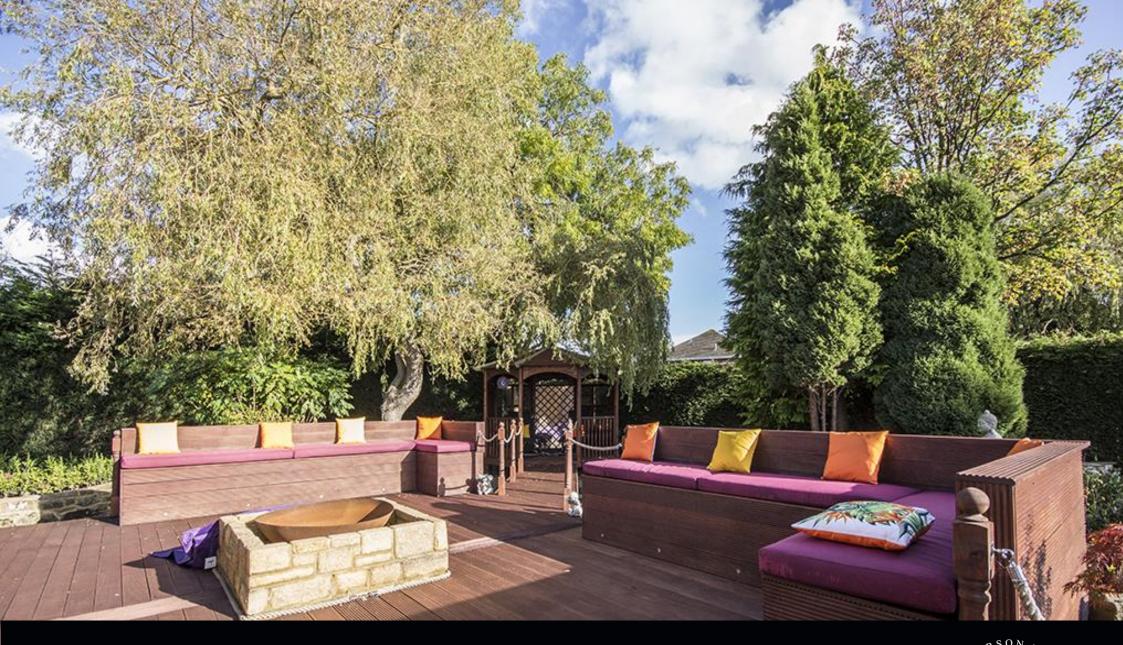

## 23 Moor Lane, Darras Hall, Ponteland, Newcastle Upon Tyne NE20 9AD

Guide Price £610,000

A fabulous extended and fully refurbished detached bungalow, occupying a superb private garden site of approx. 0.4 acres on the corner of Moor Lane and Darras Road, close to the excellent shops and amenities of The Broadway, and good local schooling for all ages. The three bedroom bungalow offers well proportioned accommodation, finished to a high specification throughout with quality fittings to the three bath/shower rooms, bespoke wardrobes to the master bedroom and dressing room/nursery and an impressive family kitchen/breakfast room opening to the decked terrace and garden. The garden has been professionally landscaped with a magnificent entertaining area to the south and west elevations, with a decked terrace with built in seating, a fire pit, pond and water feature.