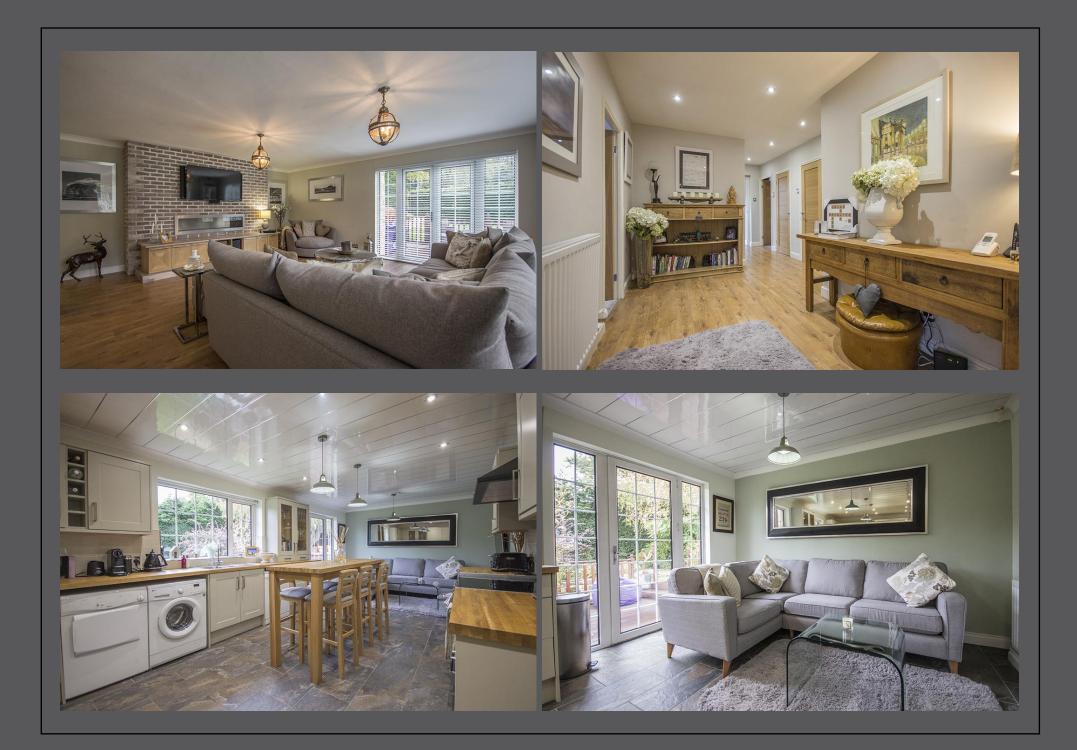

## 23 Moor Lane, Darras Hall, Ponteland, Newcastle Upon Tyne NE20 9AD

Guide Price £610,000

A fabulous extended and fully refurbished detached bungalow, occupying a superb private garden site of approx. 0.4 acres on the corner of Moor Lane and Darras Road, close to the excellent shops and amenities of The Broadway, and good local schooling for all ages. The three bedroom bungalow offers well proportioned accommodation, finished to a high specification throughout with quality fittings to the three bath/shower rooms, bespoke wardrobes to the master bedroom and dressing room/nursery and an impressive family kitchen/breakfast room opening to the decked terrace and garden. The garden has been professionally landscaped with a magnificent entertaining area to the south and west elevations, with a decked terrace with built in seating, a fire pit, pond and water feature.

Vestibule | Reception hallway | Impressive sitting room with French doors to the terrace | Family/kitchen breakfast room with living area | Master bedroom suite with dressing room/Nursery | Luxury ensuite bathroom | Guest bedroom with ensuite shower room/wc | 3rd double bedroom with ensuite wc | Well appointed family bathroom/wc | Single garage | Secure electric gates to extensive driveway for 4-6 cars | Well maintained and private lawned gardens | No upward chain.