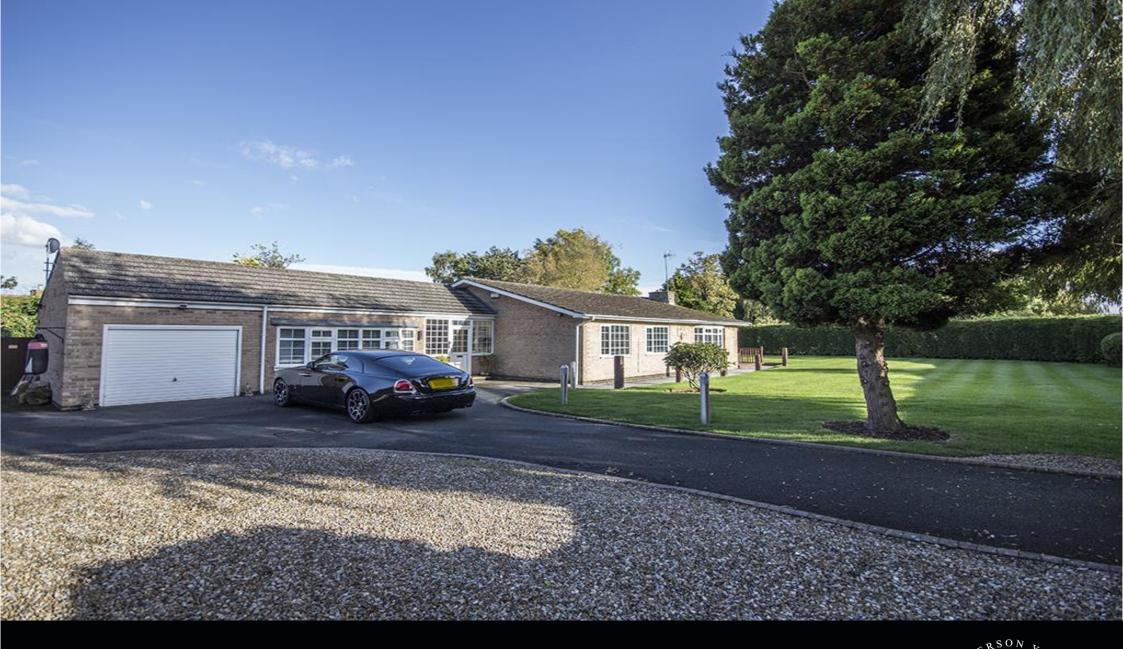

## 23 Moor Lane, Darras Hall, Ponteland, Newcastle Upon Tyne NE20 9AD

Guide Price £610,000

A fabulous extended and fully refurbished detached bungalow, occupying a superb private garden site of approx. 0.4 acres on the corner of Moor Lane and Darras Road, close to the excellent shops and amenities of The Broadway, and good local schooling for all ages. The three bedroom bungalow offers well proportioned accommodation, finished to a high specification throughout with quality fittings to the three bath/shower rooms, bespoke wardrobes to the master bedroom and dressing room/nursery and an impressive family kitchen/breakfast room opening to the decked terrace and garden. The garden has been professionally landscaped with a magnificent entertaining area to the south and west elevations, with a decked terrace with built in seating, a fire pit, pond and water feature.

Vestibule | Reception hallway | Impressive sitting room with French doors to the terrace | Family/kitchen breakfast room with living area | Master bedroom suite with dressing room/Nursery | Luxury ensuite bathroom | Guest bedroom with ensuite shower room/wc | 3rd double bedroom with ensuite wc | Well appointed family bathroom/wc | Single garage | Secure electric gates to extensive driveway for 4-6 cars | Well maintained and private lawned gardens | No upward chain.