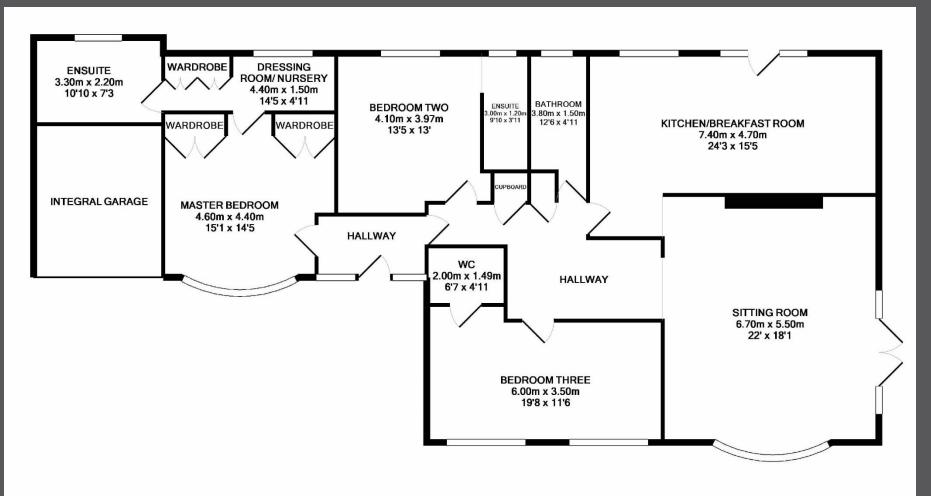

## TOTAL APPROX. FLOOR AREA 172.9 SQ.M. (1861 SQ.FT.)

Whilst every attempt has been made to ensure the accuracy of the floor plan contained here, measurements of doors, windows, rooms and any other items are approximate and no responsibility is taken for any error, omission, or mis-statement. This plan is for illustrative purposes only and should be used as such by any prospective purchaser. The services, systems and appliances shown have not been tested and no guarantee as to their operability or efficiency can be given Made with Metropix ©2017