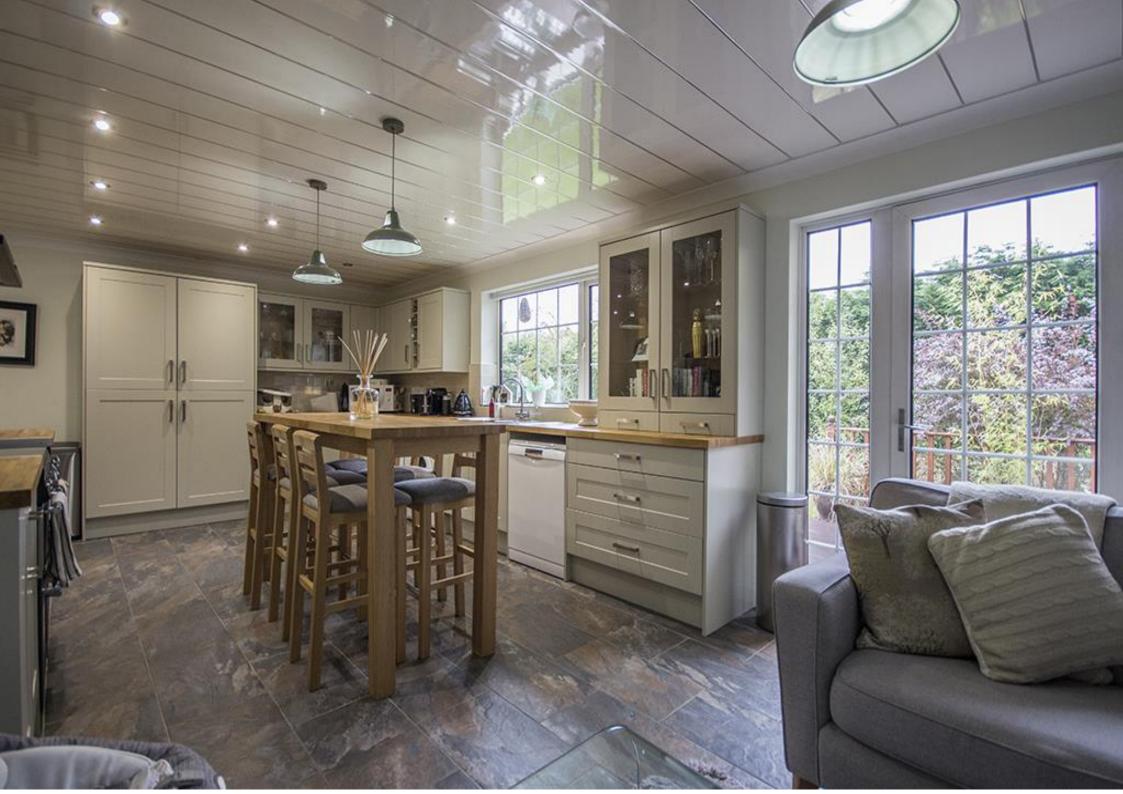

## 23 Moor Lane, Darras Hall, Ponteland, Newcastle Upon Tyne NE20 9AD

Guide Price £610,000

A fabulous extended and fully refurbished detached bungalow, occupying a superb private garden site of approx. 0.4 acres on the corner of Moor Lane and Darras Road, close to the excellent shops and amenities of The Broadway, and good local schooling for all ages. The three bedroom bungalow offers well proportioned accommodation, finished to a high specification throughout with quality fittings to the three bath/shower rooms, bespoke wardrobes to the master bedroom and dressing room/nursery and an impressive family kitchen/breakfast room opening to the decked terrace and garden. The garden has been professionally landscaped with a magnificent entertaining area to the south and west elevations, with a decked terrace with built in seating, a fire pit, pond and water feature.

Vestibule | Reception hallway | Impressive sitting room with French doors to the terrace | Family/kitchen breakfast room with living area | Master bedroom suite with dressing room/Nursery | Luxury ensuite bathroom | Guest bedroom with ensuite shower room/wc | 3rd double bedroom with ensuite wc | Well appointed family bathroom/wc | Single garage | Secure electric gates to extensive driveway for 4-6 cars | Well maintained and private lawned gardens | No upward chain.