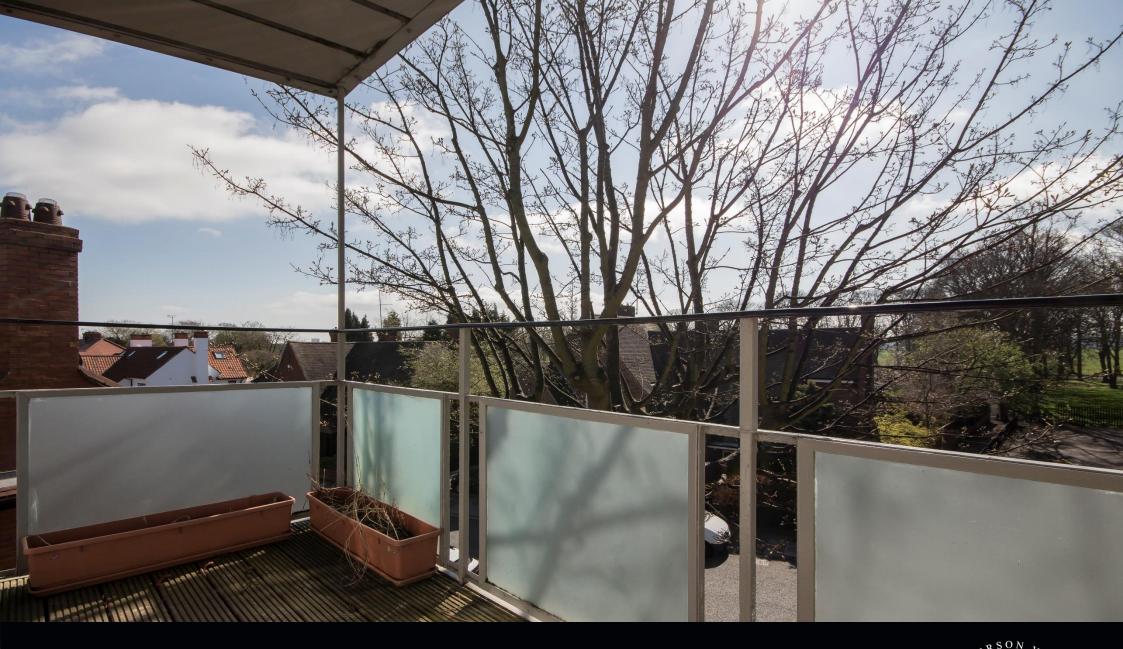

Communal entrance with security entry phone system leading to both elevator service and staircase | Entrance hallway with large cupboards. | The entrance hall in turn leads onto the main hallway and all accommodation | Cloakroom/wc | Contemporary newly fitted family bathroom including P-shaped bath with shower over, wc and wash hand basin set within a vanity unit with storage | Three generous double bedrooms, all with fitted wardrobes | Newly fitted kitchen with a range of white units and coordinating work surfaces with integrated appliances including electric oven, induction hob, stainless steel extractor hood, slim line dishwasher and washing machine as well as a free standing fridge/freezer. | 30ft lounge/dining room with double glazed windows to three elevations and a French door giving access on to a balcony.