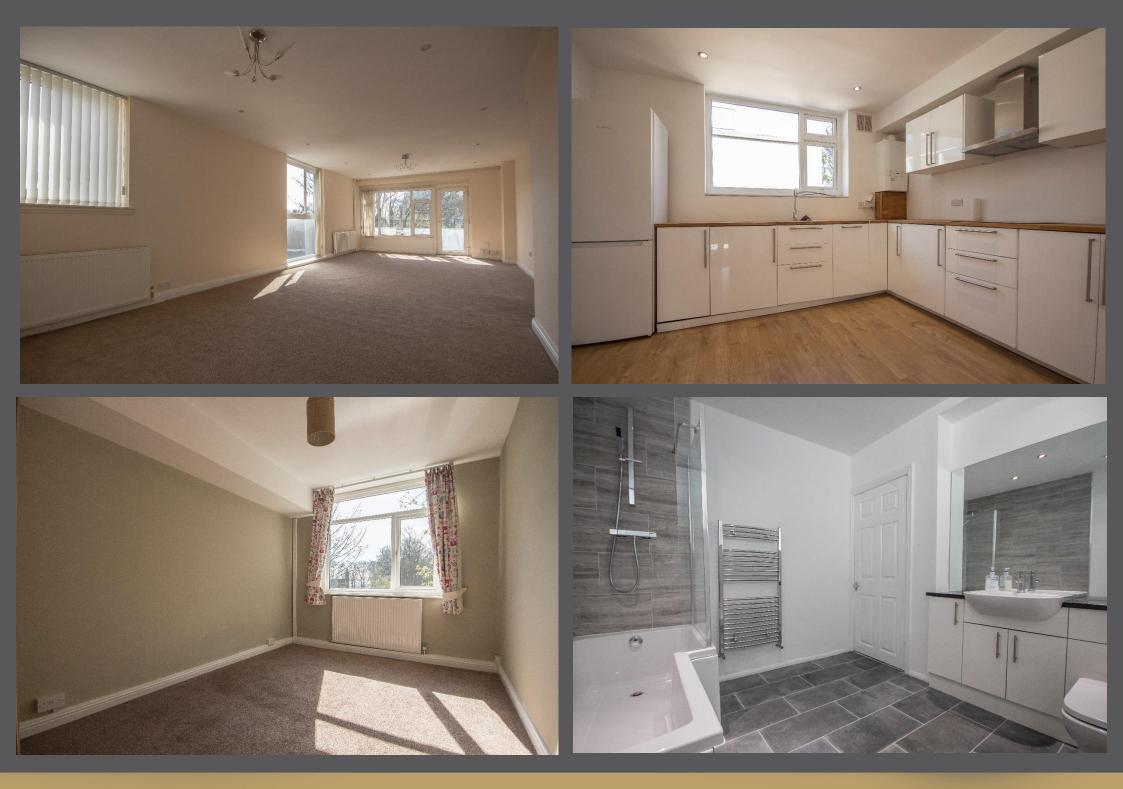

Communal entrance with security entry phone system leading to both elevator service and staircase | Entrance hallway with large cupboards. | The entrance hall in turn leads onto the main hallway and all accommodation | Cloakroom/wc | Contemporary newly fitted family bathroom including P-shaped bath with shower over, wc and wash hand basin set within a vanity unit with storage | Three generous double bedrooms, all with fitted wardrobes | Newly fitted kitchen with a range of white units and coordinating work surfaces with integrated appliances including electric oven, induction hob, stainless steel extractor hood, slim line dishwasher and washing machine as well as a free standing fridge/freezer. | 30ft lounge/dining room with double glazed windows to three elevations and a French door giving access on to a balcony.