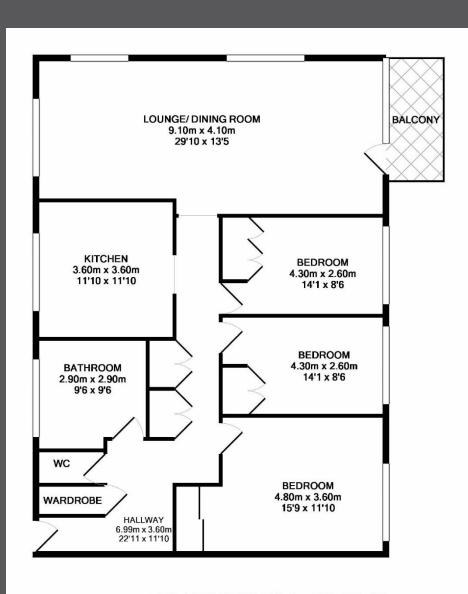

## TOTAL APPROX. FLOOR AREA 117.4 SQ.M. (1264 SQ.FT.)

Whilst every attempt has been made to ensure the accuracy of the floor plan contained here, measurements of doors, windows, rooms and any other items are approximate and no responsibility is taken for any error, omission, or mis-statement. This plan is for illustrative purposes only and should be used as such by any prospective purchaser. The services, systems and appliances shown have not been tested and no guarantee as to their operability or efficiency can be given Made with Metropix @2017