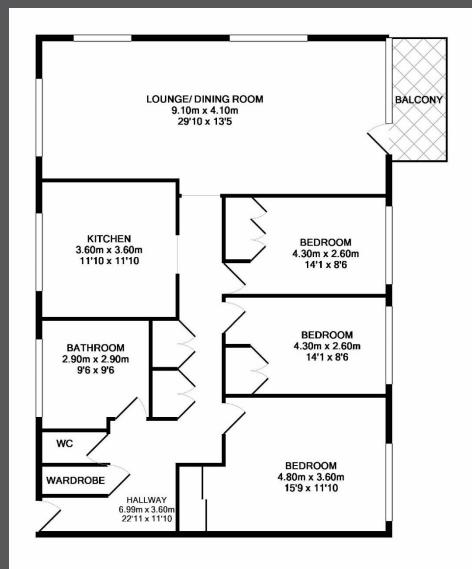

## TOTAL APPROX. FLOOR AREA 117.4 SQ.M. (1264 SQ.FT.)

Whilst every attempt has been made to ensure the accuracy of the floor plan contained here, measurements of doors, windows, rooms and any other items are approximate and no responsibility is taken for any error, omission, or mis-statement. This plan is for illustrative purposes only and should be used as such by any prospective purchaser. The services, systems and appliances shown have not been tested and no guarantee as to their operability or efficiency can be given Made with Metropix ©2017