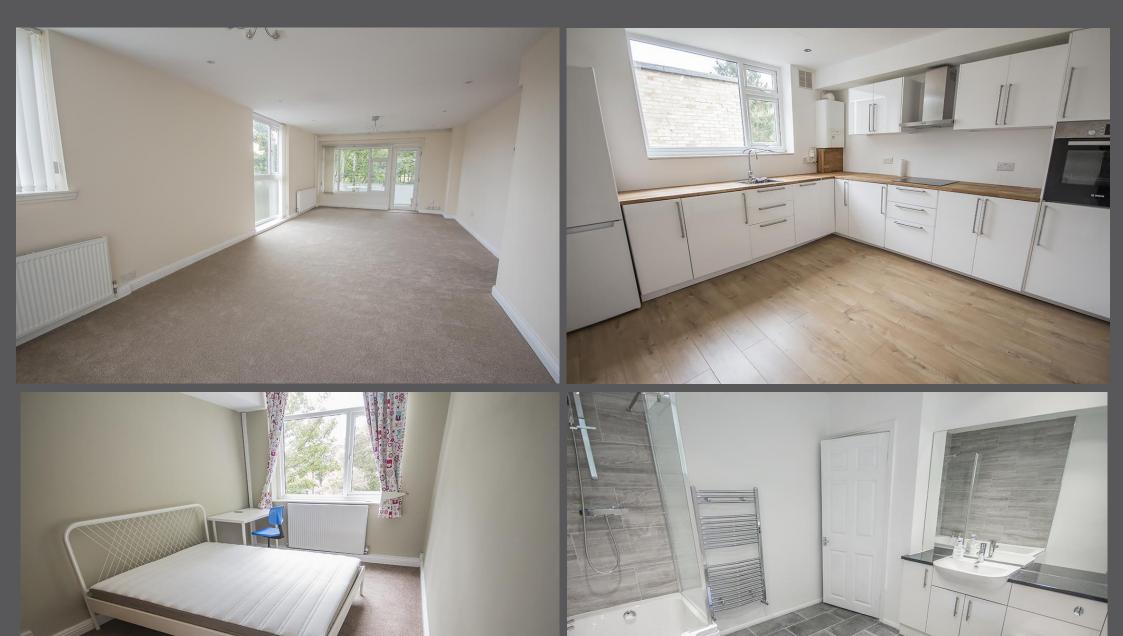

Communal entrance with security entry phone system leading to both elevator service and staircase | Entrance hallway with large cupboards. | The entrance hall in turn leads onto the main hallway and all accommodation | Cloakroom/wc | Contemporary newly fitted family bathroom including P-shaped bath with shower over, we and wash hand basin set within a vanity unit with storage | Three generous double bedrooms, all with fitted wardrobes | Newly fitted kitchen with a range of white units and coordinating work surfaces with integrated appliances including electric oven, induction hob, stainless steel extractor hood, slim line dishwasher and washing machine as well as a free standing fridge/freezer. | 30ft lounge/dining room with double glazed windows to three elevations and a French door giving access on to a balcony.