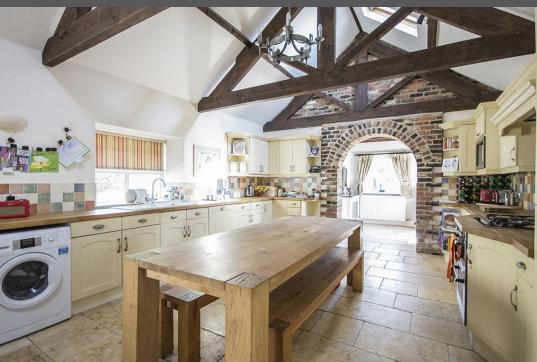

## THE OLD FORGE SOUTH END LONGHOUGHTON ALNWICK NORTHUMBERLAND NE66 3AW

**GUIDE PRICE £375,000** 

The Old Forge is a stunning and sympathetically converted former 18th century Blacksmiths cottage, occupying a beautiful garden site of approx. 0.24 acres with open aspect westerly facing views. The Grade II listed building was converted by Stone Homes, and has retained many original features including exposed brick and stone work, the fabulous Northumbrian stone forge fireplace, and beamed vaulted ceilings in the sitting room and kitchen/breakfast room. The excellent family home offers single storey accommodation, with an attractive stone terraced seating area, lawned gardens overlooking the adjoining fields, raised vegetable beds, soft fruit cages, greenhouse and timber shed.

Hallway | Cloakroom/wc | Impressive 22ft kitchen/breakfast room with beamed vaulted ceiling | Magnificent 30ft sitting room with original Forge fireplace and wood burning stove and beamed vaulted ceiling | Mezzanine study area accessed via bespoke spiral staircase | Bedroom hallway with french doors to the terrace | Master bedroom | Ensuite shower/wc | Two further bedrooms | Family bathroom/wc | Gravel driveway with parking for several cars. The conversion, lived in by the current family for 10 years, has been further improved with marble tiled floors to the kitchen/breakfast room and hallway, oak flooring to the sitting room and the addition of the wood burning stove to the forge fireplace. The cottage is ideally placed for easy access to the beautiful Northumbrian coastline approx 2 miles, and the local amenities in Longhoughton including village First school, Church and village shops. Approximate distances: Alnwick 4.5 miles; Alnmouth Main line railway station 3 miles; Morpeth 23 miles; Newcastle - 37 miles