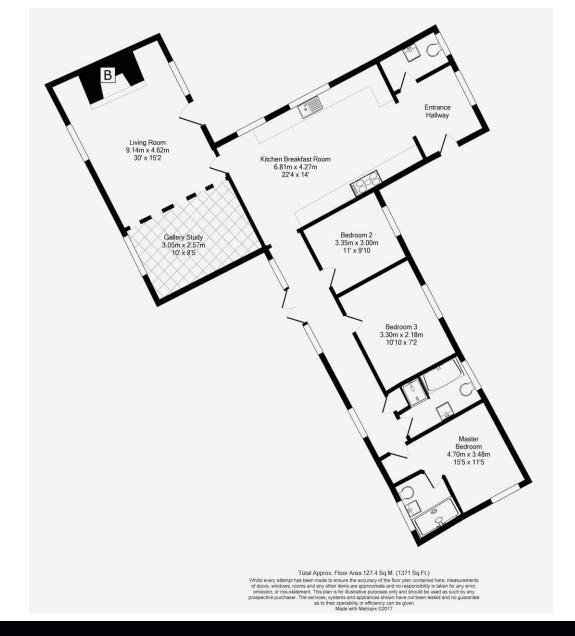

Hallway | Cloakroom/wc | Impressive 22ft kitchen/breakfast room with beamed vaulted ceiling | Magnificent 30ft sitting room with original Forge fireplace and wood burning stove and beamed vaulted ceiling | Mezzanine study area accessed via bespoke spiral staircase | Bedroom hallway with french doors to the terrace | Master bedroom | Ensuite shower/wc | Two further bedrooms | Family bathroom/wc | Gravel driveway with parking for several cars. The conversion, lived in by the current family for 10 years, has been further improved with marble tiled floors to the kitchen/breakfast room and hallway, oak flooring to the sitting room and the addition of the wood burning stove to the forge fireplace. The cottage is ideally placed for easy access to the beautiful Northumbrian coastline approx 2 miles, and the local amenities in Longhoughton including village First school, Church and village shops. Approximate distances: Alnwick 4.5 miles; Alnmouth Main line railway station 3 miles; Morpeth 23 miles; Newcastle - 37 miles