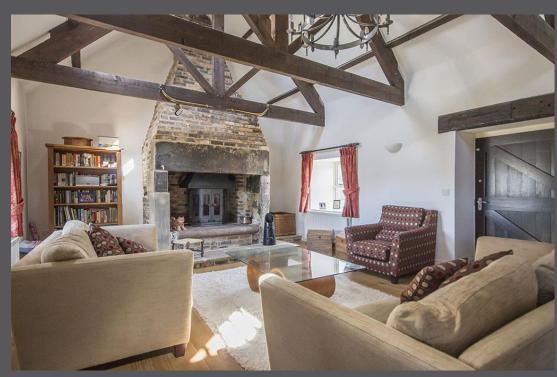

## THE OLD FORGE SOUTH END LONGHOUGHTON ALNWICK NORTHUMBERLAND NE66 3AW

**GUIDE PRICE £375,000** 

The Old Forge is a stunning and sympathetically converted former 18th century Blacksmiths cottage, occupying a beautiful garden site of approx. 0.24 acres with open aspect westerly facing views. The Grade II listed building was converted by Stone Homes, and has retained many original features including exposed brick and stone work, the fabulous Northumbrian stone forge fireplace, and beamed vaulted ceilings in the sitting room and kitchen/breakfast room. The excellent family home offers single storey accommodation, with an attractive stone terraced seating area, lawned gardens overlooking the adjoining fields, raised vegetable beds, soft fruit cages, greenhouse and timber shed.

Hallway | Cloakroom/wc | Impressive 22ft kitchen/breakfast room with beamed vaulted ceiling | Magnificent 30ft sitting room with original Forge fireplace and wood burning stove and beamed vaulted ceiling | Mezzanine study area accessed via bespoke spiral staircase | Bedroom hallway with french doors to the terrace | Master bedroom | Ensuite shower/wc | Two further bedrooms | Family bathroom/wc | Gravel driveway with parking for several cars. The conversion, lived in by the current family for 10 years, has been further improved with marble tiled floors to the kitchen/breakfast room and hallway, oak flooring to the sitting room and the addition of the wood burning stove to the forge fireplace. The cottage is ideally placed for easy access to the beautiful Northumbrian coastline approx 2 miles, and the local amenities in Longhoughton including village First school, Church and village shops. Approximate distances: Alnwick 4.5 miles; Alnmouth Main line railway station 3 miles; Morpeth 23 miles; Newcastle - 37 miles