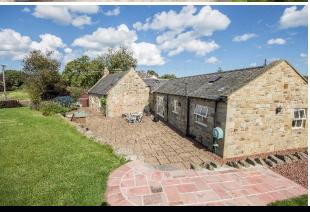

## THE OLD FORGE SOUTH END LONGHOUGHTON ALNWICK NORTHUMBERLAND NE66 3AW

**GUIDE PRICE £375,000** 

The Old Forge is a stunning and sympathetically converted former 18th century Blacksmiths cottage, occupying a beautiful garden site of approx. 0.24 acres with open aspect westerly facing views. The Grade II listed building was converted by Stone Homes, and has retained many original features including exposed brick and stone work, the fabulous Northumbrian stone forge fireplace, and beamed vaulted ceilings in the sitting room and kitchen/breakfast room. The excellent family home offers single storey accommodation, with an attractive stone terraced seating area, lawned gardens overlooking the adjoining fields, raised vegetable beds, soft fruit cages, greenhouse and timber shed.

Hallway | Cloakroom/wc | Impressive 22ft kitchen/breakfast room with beamed vaulted ceiling | Magnificent 30ft sitting room with original Forge fireplace and wood burning stove and beamed vaulted ceiling | Mezzanine study area accessed via bespoke spiral staircase | Bedroom hallway with french doors to the terrace | Master bedroom | Ensuite shower/wc | Two further bedrooms | Family bathroom/wc | Gravel driveway with parking for several cars. The conversion, lived in by the current family for 10 years, has been further improved with marble tiled floors to the kitchen/breakfast room and hallway, oak flooring to the sitting room and the addition of the wood burning stove to the forge fireplace. The cottage is ideally placed for easy access to the beautiful Northumbrian coastline approx 2 miles, and the local amenities in Longhoughton including village First school, Church and village shops. Approximate distances: Alnwick 4.5 miles; Alnmouth Main line railway station 3 miles; Morpeth 23 miles; Newcastle - 37 miles