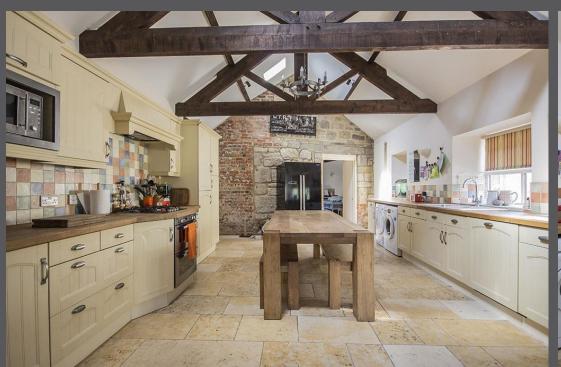

## THE OLD FORGE SOUTH END LONGHOUGHTON ALNWICK NORTHUMBERLAND NE66 3AW

**GUIDE PRICE £375,000** 

The Old Forge is a stunning and sympathetically converted former 18th century Blacksmiths cottage, occupying a beautiful garden site of approx. 0.24 acres with open aspect westerly facing views. The Grade II listed building was converted by Stone Homes, and has retained many original features including exposed brick and stone work, the fabulous Northumbrian stone forge fireplace, and beamed vaulted ceilings in the sitting room and kitchen/breakfast room. The excellent family home offers single storey accommodation, with an attractive stone terraced seating area, lawned gardens overlooking the adjoining fields, raised vegetable beds, soft fruit cages, greenhouse and timber shed.

Hallway | Cloakroom/wc | Impressive 22ft kitchen/breakfast room with beamed vaulted ceiling | Magnificent 30ft sitting room with original Forge fireplace and wood burning stove and beamed vaulted ceiling | Mezzanine study area accessed via bespoke spiral staircase | Bedroom hallway with french doors to the terrace | Master bedroom | Ensuite shower/wc | Two further bedrooms | Family bathroom/wc | Gravel driveway with parking for several cars. The conversion, lived in by the current family for 10 years, has been further improved with marble tiled floors to the kitchen/breakfast room and hallway, oak flooring to the sitting room and the addition of the wood burning stove to the forge fireplace. The cottage is ideally placed for easy access to the beautiful Northumbrian coastline approx 2 miles, and the local amenities in Longhoughton including village First school, Church and village shops. Approximate distances: Alnwick 4.5 miles; Alnmouth Main line railway station 3 miles; Morpeth 23 miles; Newcastle - 37 miles