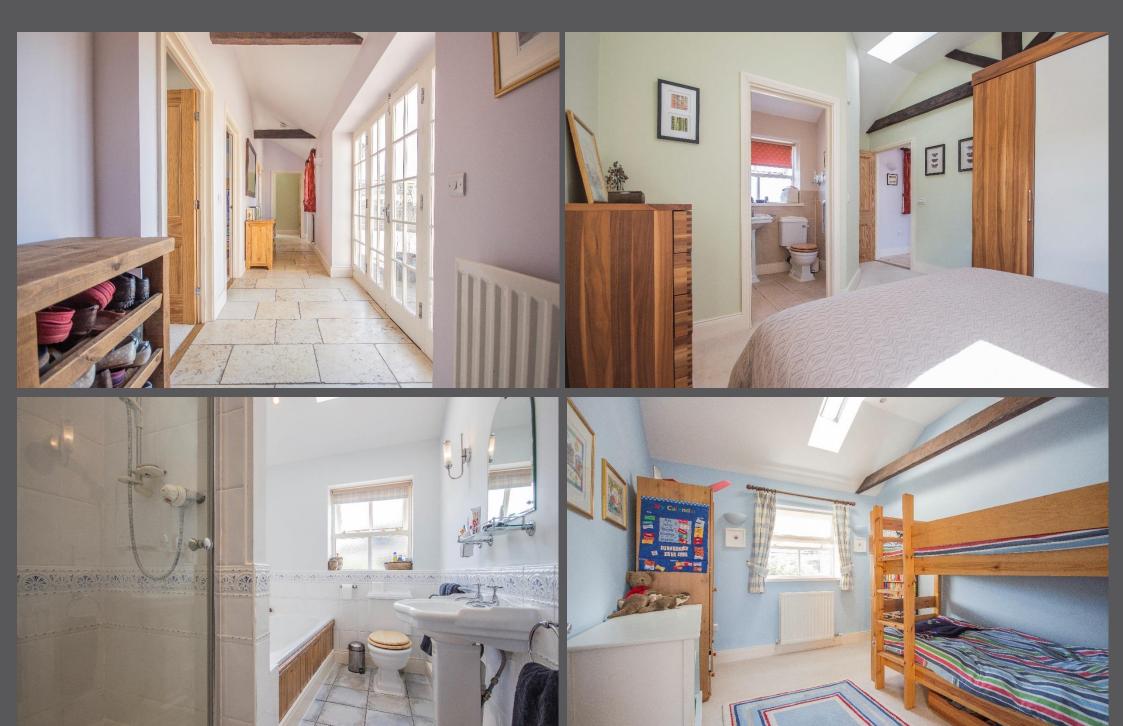

Hallway | Cloakroom/wc | Impressive 22ft kitchen/breakfast room with beamed vaulted ceiling | Magnificent 30ft sitting room with original Forge fireplace and wood burning stove and beamed vaulted ceiling | Mezzanine study area accessed via bespoke spiral staircase | Bedroom hallway with french doors to the terrace | Master bedroom | Ensuite shower/wc | Two further bedrooms | Family bathroom/wc | Gravel driveway with parking for several cars. The conversion, lived in by the current family for 10 years, has been further improved with marble tiled floors to the kitchen/breakfast room and hallway, oak flooring to the sitting room and the addition of the wood burning stove to the forge fireplace. The cottage is ideally placed for easy access to the beautiful Northumbrian coastline approx 2 miles, and the local amenities in Longhoughton including village First school, Church and village shops. Approximate distances: Alnwick 4.5 miles; Alnmouth Main line railway station 3 miles; Morpeth 23 miles; Newcastle - 37 miles