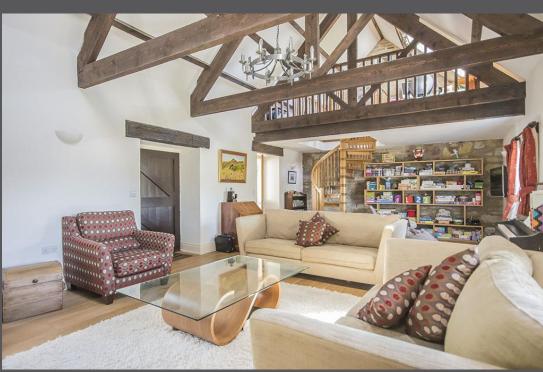

## THE OLD FORGE SOUTH END LONGHOUGHTON ALNWICK NORTHUMBERLAND NE66 3AW

**GUIDE PRICE £375,000** 

The Old Forge is a stunning and sympathetically converted former 18th century Blacksmiths cottage, occupying a beautiful garden site of approx. 0.24 acres with open aspect westerly facing views. The Grade II listed building was converted by Stone Homes, and has retained many original features including exposed brick and stone work, the fabulous Northumbrian stone forge fireplace, and beamed vaulted ceilings in the sitting room and kitchen/breakfast room. The excellent family home offers single storey accommodation, with an attractive stone terraced seating area, lawned gardens overlooking the adjoining fields, raised vegetable beds, soft fruit cages, greenhouse and timber shed.

Hallway | Cloakroom/wc | Impressive 22ft kitchen/breakfast room with beamed vaulted ceiling | Magnificent 30ft sitting room with original Forge fireplace and wood burning stove and beamed vaulted ceiling | Mezzanine study area accessed via bespoke spiral staircase | Bedroom hallway with french doors to the terrace | Master bedroom | Ensuite shower/wc | Two further bedrooms | Family bathroom/wc | Gravel driveway with parking for several cars. The conversion, lived in by the current family for 10 years, has been further improved with marble tiled floors to the kitchen/breakfast room and hallway, oak flooring to the sitting room and the addition of the wood burning stove to the forge fireplace. The cottage is ideally placed for easy access to the beautiful Northumbrian coastline approx 2 miles, and the local amenities in Longhoughton including village First school, Church and village shops. Approximate distances: Alnwick 4.5 miles; Alnmouth Main line railway station 3 miles; Morpeth 23 miles; Newcastle - 37 miles