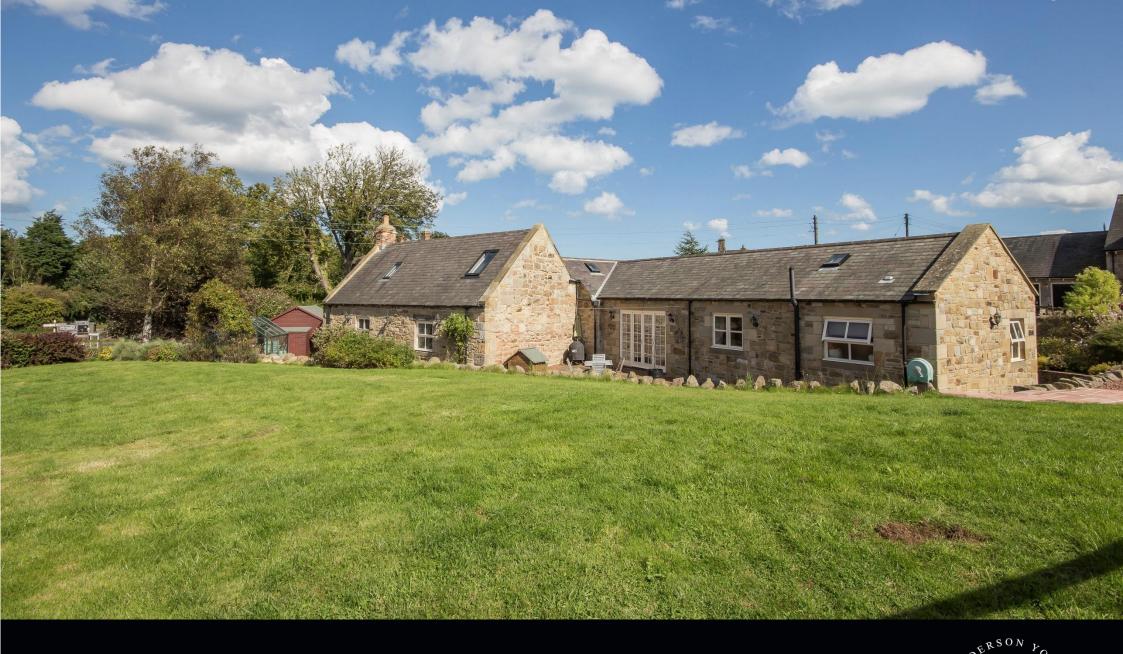

## THE OLD FORGE SOUTH END LONGHOUGHTON ALNWICK NORTHUMBERLAND NE66 3AW

**GUIDE PRICE £375,000** 

The Old Forge is a stunning and sympathetically converted former 18th century Blacksmiths cottage, occupying a beautiful garden site of approx. 0.24 acres with open aspect westerly facing views. The Grade II listed building was converted by Stone Homes, and has retained many original features including exposed brick and stone work, the fabulous Northumbrian stone forge fireplace, and beamed vaulted ceilings in the sitting room and kitchen/breakfast room. The excellent family home offers single storey accommodation, with an attractive stone terraced seating area, lawned gardens overlooking the adjoining fields, raised vegetable beds, soft fruit cages, greenhouse and timber shed.