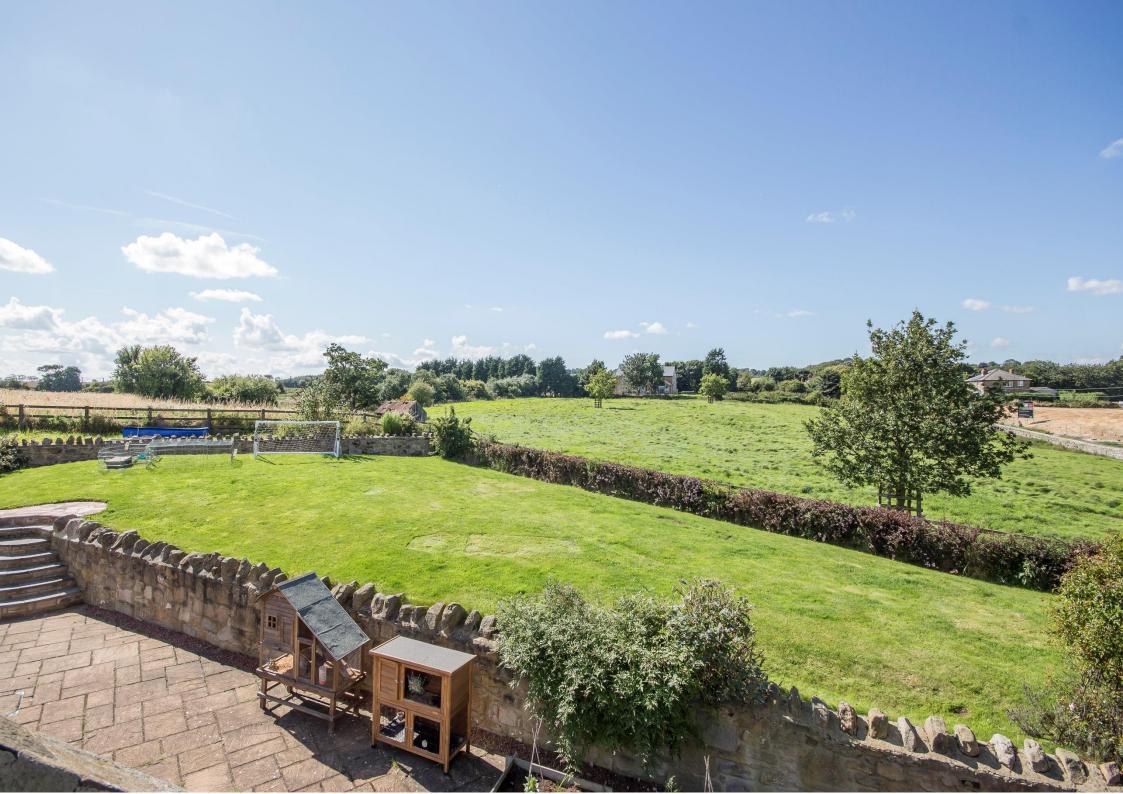

## THE OLD FORGE SOUTH END LONGHOUGHTON ALNWICK NORTHUMBERLAND NE66 3AW

**GUIDE PRICE £375,000** 

The Old Forge is a stunning and sympathetically converted former 18th century Blacksmiths cottage, occupying a beautiful garden site of approx. 0.24 acres with open aspect westerly facing views. The Grade II listed building was converted by Stone Homes, and has retained many original features including exposed brick and stone work, the fabulous Northumbrian stone forge fireplace, and beamed vaulted ceilings in the sitting room and kitchen/breakfast room. The excellent family home offers single storey accommodation, with an attractive stone terraced seating area, lawned gardens overlooking the adjoining fields, raised vegetable beds, soft fruit cages, greenhouse and timber shed.