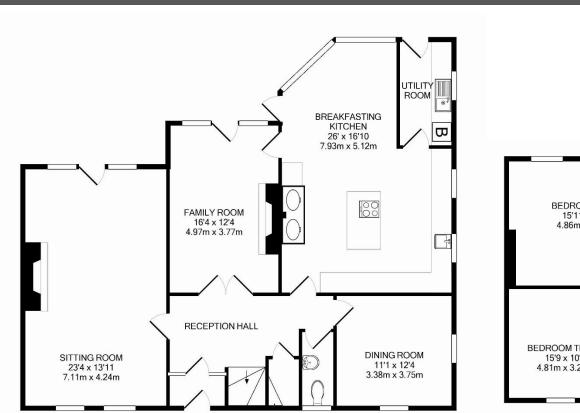

Services: mains electricity, water & drainage | Tenure: Freehold | Council Tax: Band G | EPC Rating: D

**GROUND FLOOR** 

**1ST FLOOR** 

Whilst every attempt has been made to ensure the accuracy of the floor plan contained here, measurements of doors, windows, rooms and any other items are approximate and no responsibility is taken for any error, omission, or mis-statement. This plan is for illustrative purposes only and should be used as such by any prospective purchaser. The services, systems and appliances shown have not been tested and no guarantee as to their operability or efficiency can be given Made with Metropix @2011