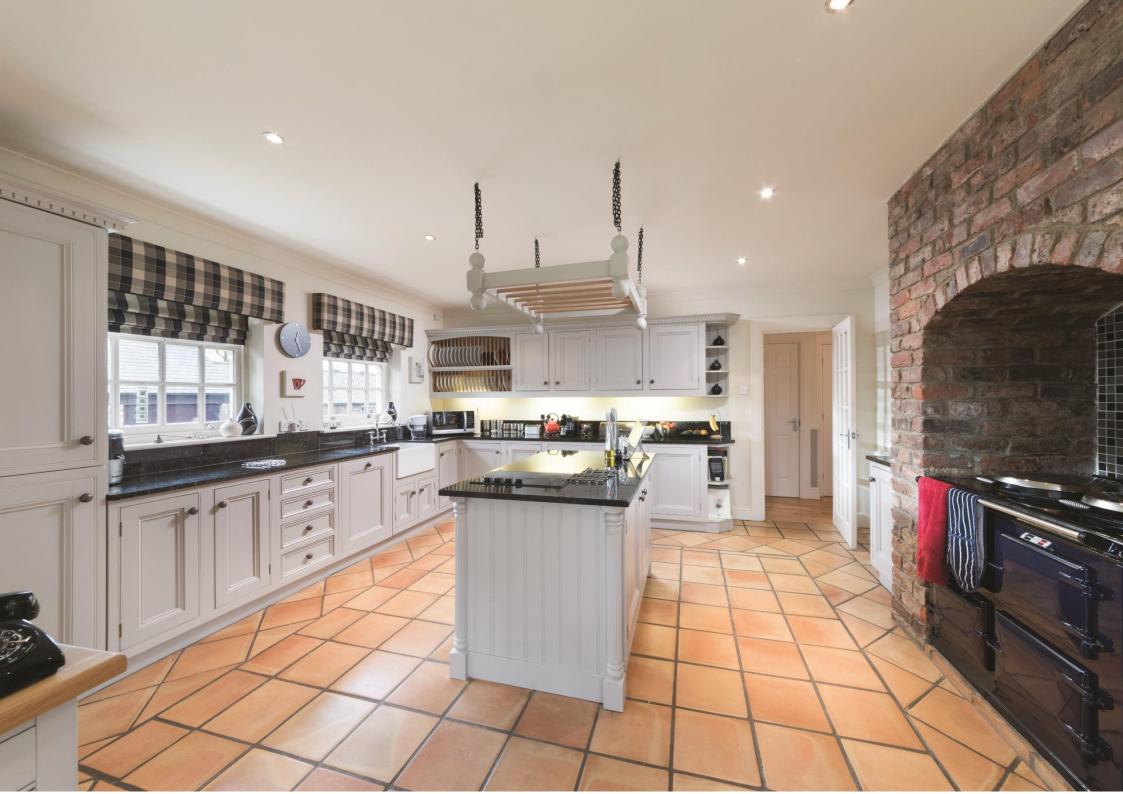

## Rothley House, Lynn Law Farm, Whalton, Morpeth, Northumberland NE61 3UZ

Guide Price £635,000

This imposing, stone built detached property is well positioned in this exclusive development of executive houses in the picturesque village of Whalton. Significantly refurbished in 2014 by the current owners, this lovely family home is finished to an exceptional standard with stunning kitchen and bathroom suites. Externally, there is a driveway offering ample parking with access to the detached double garage. The gardens surrounding Rothley House are very well landscaped and immaculately presented, with beautiful planting, sitting areas and a raised timber deck to the rear. Rothley House is an impressive property in a lovely village which is well regarded for its quality housing as well as its excellent primary school. Whalton offers good accessibility to both the bustling market town of Morpeth and the popular village of Ponteland.

Entrance porch | Hallway | Cloakroom/wc | Living room | Sitting room | Fabulous open plan kitchen/breakfast/family room with AGA | Utility room | Formal dining room | Master bedroom with en-suite | Guest double bedroom with en-suite Family bathroom/wc | Two further double bedroooms | Front lawned garden | Driveway leading to detached double garage Private lawned garden with patio and raised deck