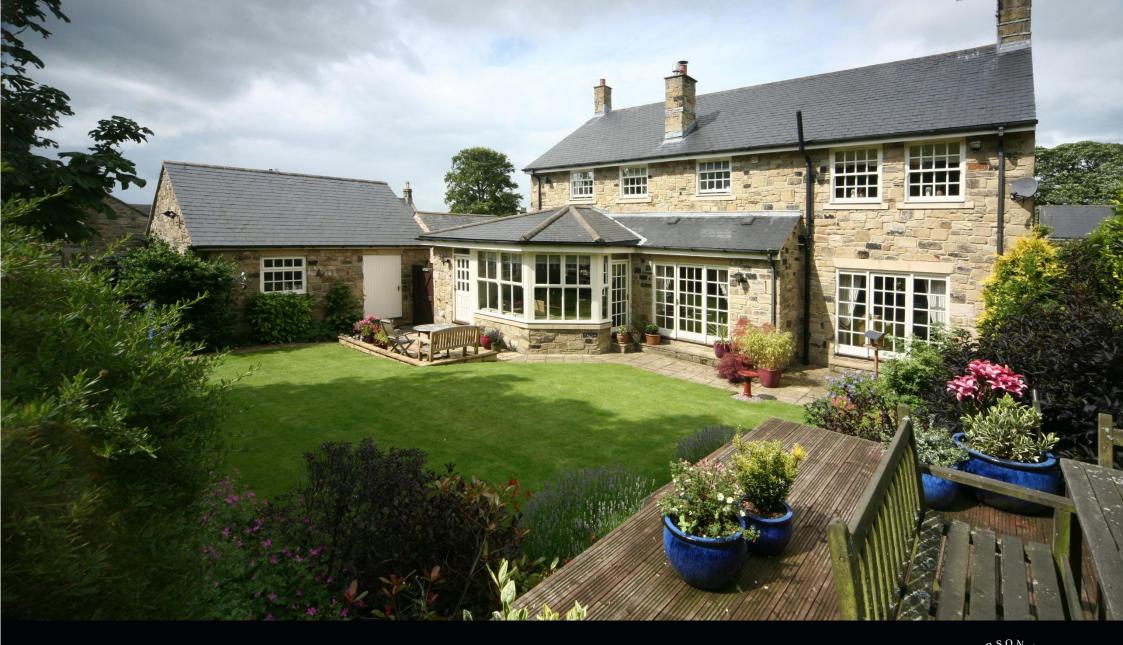

## Rothley House, Lynn Law Farm, Whalton, Morpeth, Northumberland NE61 3UZ

Guide Price £635,000

This imposing, stone built detached property is well positioned in this exclusive development of executive houses in the picturesque village of Whalton. Significantly refurbished in 2014 by the current owners, this lovely family home is finished to an exceptional standard with stunning kitchen and bathroom suites. Externally, there is a driveway offering ample parking with access to the detached double garage. The gardens surrounding Rothley House are very well landscaped and immaculately presented, with beautiful planting, sitting areas and a raised timber deck to the rear. Rothley House is an impressive property in a lovely village which is well regarded for its quality housing as well as its excellent primary school. Whalton offers good accessibility to both the bustling market town of Morpeth and the popular village of Ponteland.

Entrance porch | Hallway | Cloakroom/wc | Living room | Sitting room | Fabulous open plan kitchen/breakfast/family room with AGA | Utility room | Formal dining room | Master bedroom with en-suite | Guest double bedroom with en-suite Family bathroom/wc | Two further double bedroooms | Front lawned garden | Driveway leading to detached double garage Private lawned garden with patio and raised deck