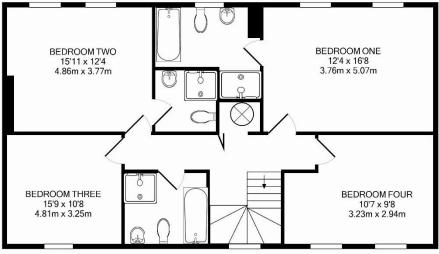

Services: mains electricity, water & drainage | Tenure: Freehold | Council Tax: Band G | EPC Rating: D

**GROUND FLOOR** 

**1ST FLOOR** 

Whilst every attempt has been made to ensure the accuracy of the floor plan contained here, measurements of doors, windows, rooms and any other items are approximate and no responsibility is taken for any error, omission, or mis-statement. This plan is for illustrative purposes only and should be used as such by any prospective purchaser. The services, systems and appliances shown have not been tested and no guarantee as to their operability or efficiency can be given Made with Metropix @2011