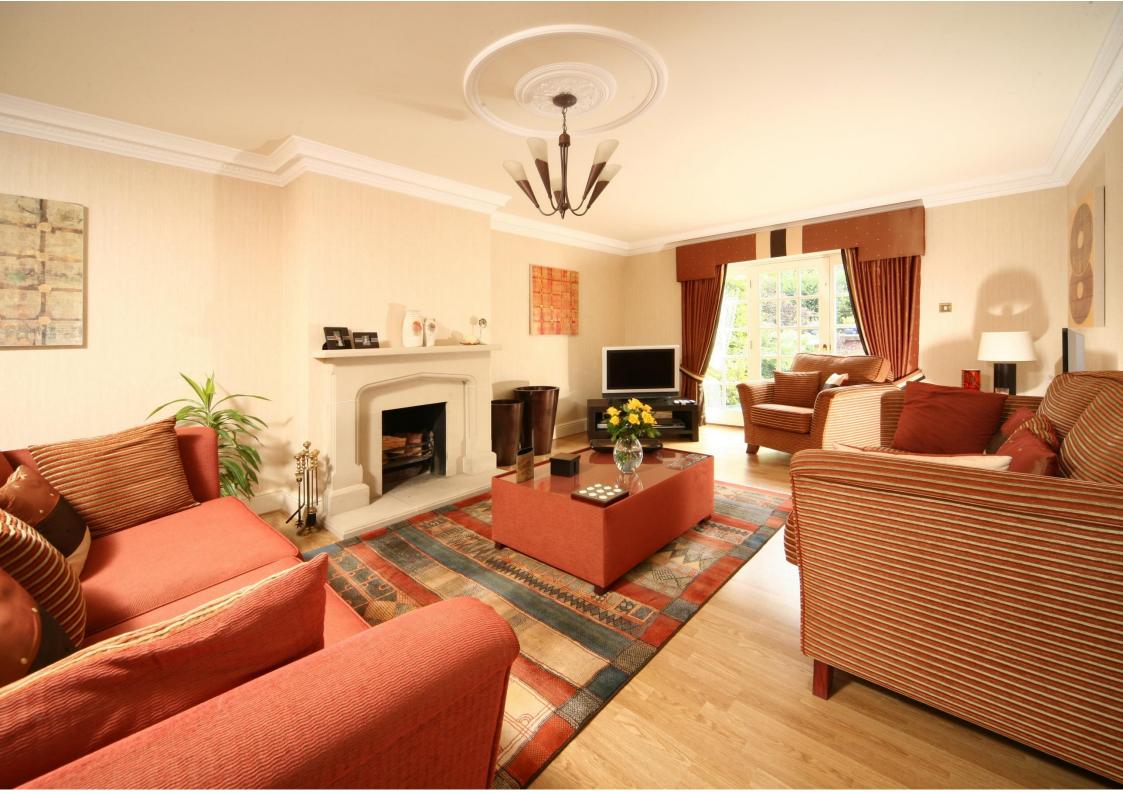

Entrance porch | Hallway | Cloakroom/wc | Living room | Sitting room | Fabulous open plan kitchen/breakfast/family room with AGA | Utility room | Formal dining room | Master bedroom with en-suite | Guest double bedroom with en-suite Family bathroom/wc | Two further double bedroooms | Front lawned garden | Driveway leading to detached double garage Private lawned garden with patio and raised deck