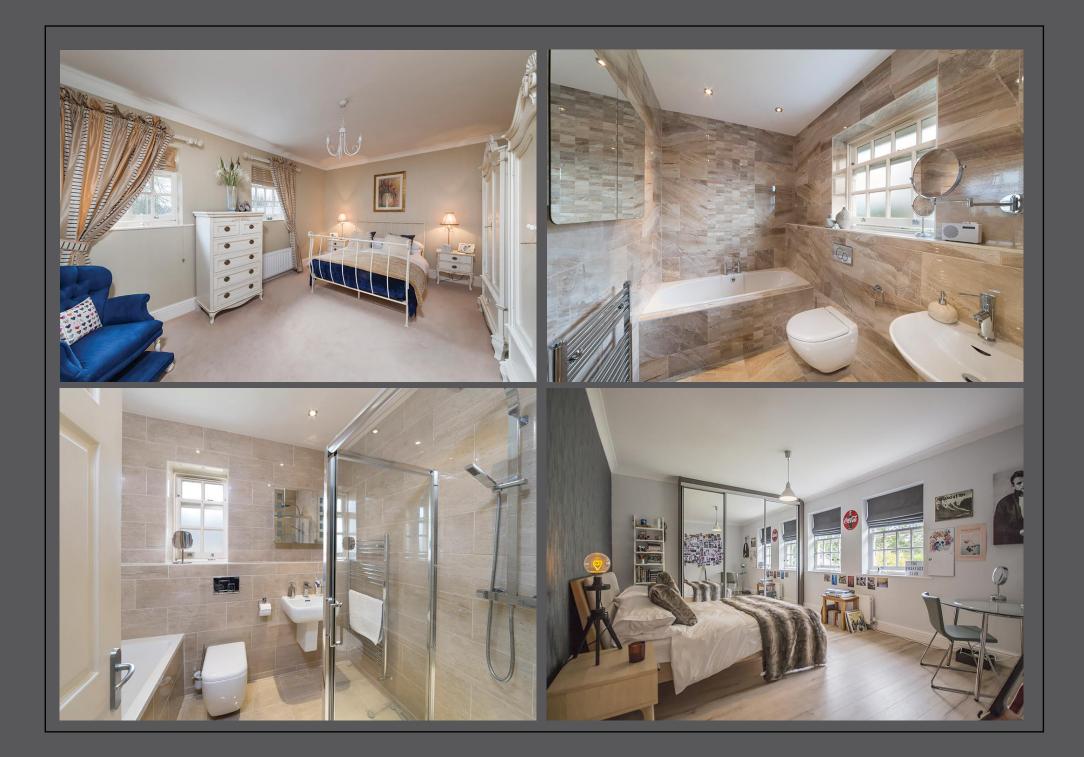

## Rothley House, Lynn Law Farm, Whalton, Morpeth, Northumberland NE61 3UZ

Guide Price £635,000

This imposing, stone built detached property is well positioned in this exclusive development of executive houses in the picturesque village of Whalton. Significantly refurbished in 2014 by the current owners, this lovely family home is finished to an exceptional standard with stunning kitchen and bathroom suites. Externally, there is a driveway offering ample parking with access to the detached double garage. The gardens surrounding Rothley House are very well landscaped and immaculately presented, with beautiful planting, sitting areas and a raised timber deck to the rear. Rothley House is an impressive property in a lovely village which is well regarded for its quality housing as well as its excellent primary school. Whalton offers good accessibility to both the bustling market town of Morpeth and the popular village of Ponteland.

Entrance porch | Hallway | Cloakroom/wc | Living room | Sitting room | Fabulous open plan kitchen/breakfast/family room with AGA | Utility room | Formal dining room | Master bedroom with en-suite | Guest double bedroom with en-suite Family bathroom/wc | Two further double bedroooms | Front lawned garden | Driveway leading to detached double garage Private lawned garden with patio and raised deck