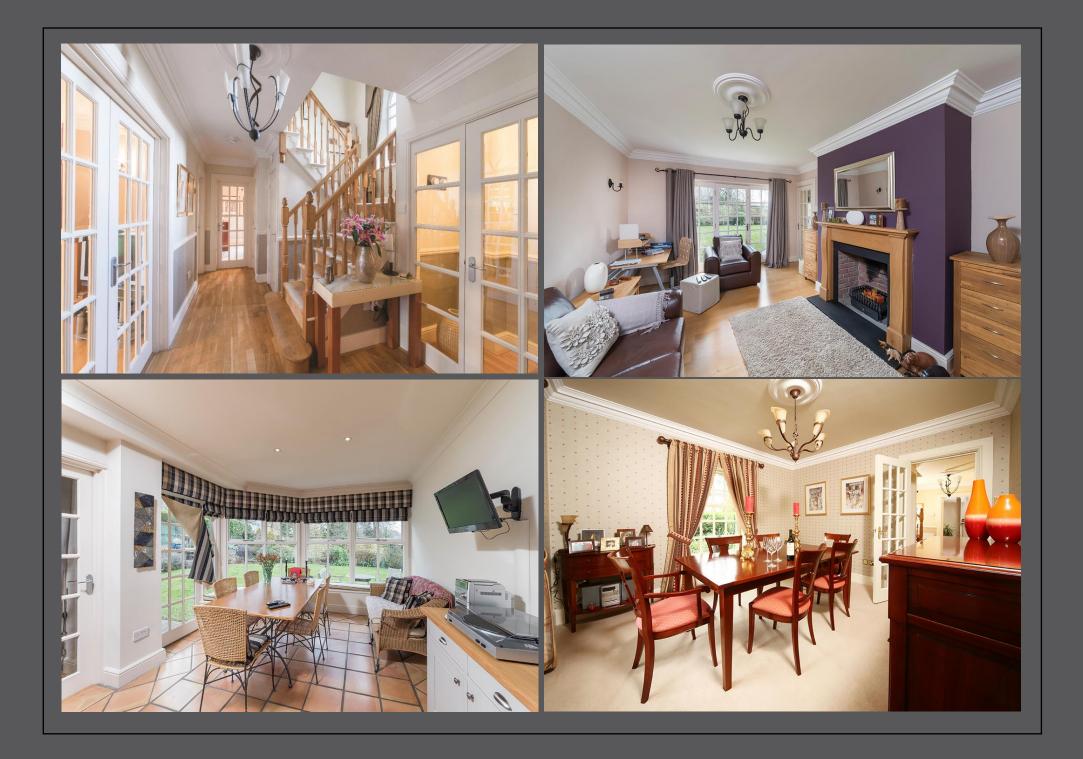

Entrance porch | Hallway | Cloakroom/wc | Living room | Sitting room | Fabulous open plan kitchen/breakfast/family room with AGA | Utility room | Formal dining room | Master bedroom with en-suite | Guest double bedroom with en-suite Family bathroom/wc | Two further double bedroooms | Front lawned garden | Driveway leading to detached double garage Private lawned garden with patio and raised deck