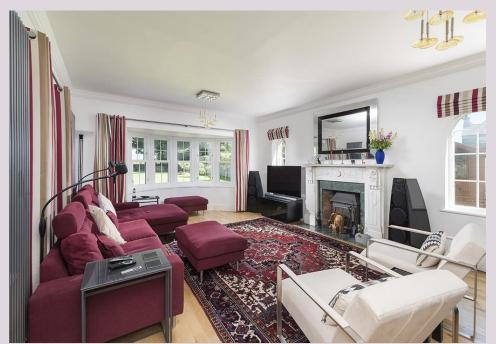

Ground Floor: Entrance Reception Porch | Hallway | Cloakroom/WC | Family Kitchen Breakfasting Room, refurbished by Mowlem & Co, with Miele Integrated Appliances and Breakfasting/Snug Area | Conservatory with Lovely Views | Utility/Laundry Room | Dining Room | Family Study/Snug Room | Formal Drawing Room | First Floor: Master Bedroom Suite with Shower Room/WC and Dressing Room | Guest Bedroom Suite with Shower Room/WC and Dressing Area | Two Further Double Bedrooms | Family Bathroom/WC Externally: Gated Entrance | Courtyard with Parking for Many Cars | Beautiful Surrounding Gardens with Lawned Areas and Lovely Established Borders | Large Paddock and Grazing Area, Loose Box and Stable Services: Calor Gas, Mains Electricity, Water and Drainage