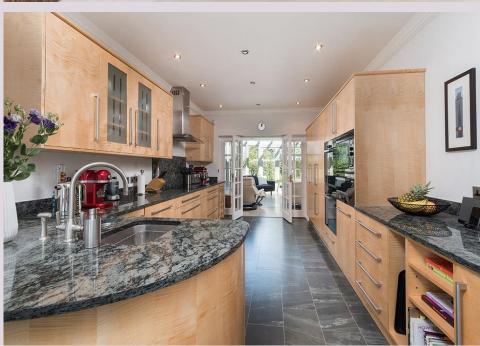

Ground Floor: Entrance Reception Porch | Hallway | Cloakroom/WC | Family Kitchen Breakfasting Room, refurbished by Mowlem & Co, with Miele Integrated Appliances and Breakfasting/Snug Area | Conservatory with Lovely Views | Utility/Laundry Room | Dining Room | Family Study/Snug Room | Formal Drawing Room | First Floor: Master Bedroom Suite with Shower Room/WC and Dressing Room | Guest Bedroom Suite with Shower Room/WC and Dressing Area | Two Further Double Bedrooms | Family Bathroom/WC Externally: Gated Entrance | Courtyard with Parking for Many Cars | Beautiful Surrounding Gardens with Lawned Areas and Lovely Established Borders | Large Paddock and Grazing Area, Loose Box and Stable Services: Calor Gas, Mains Electricity, Water and Drainage