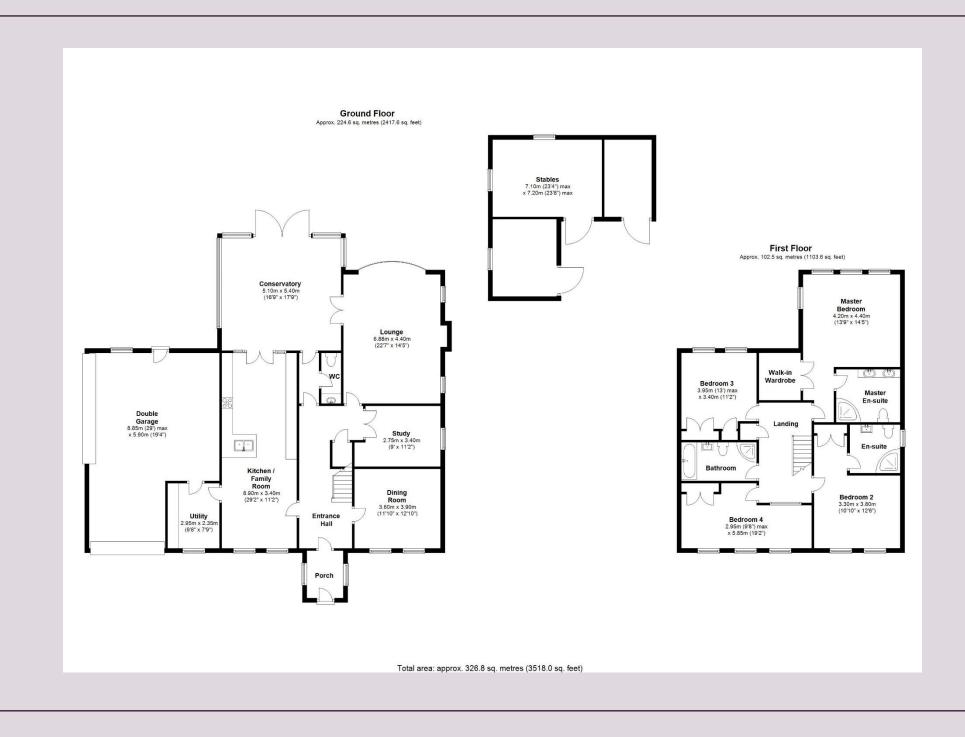

Ground Floor: Entrance Reception Porch | Hallway | Cloakroom/WC | Family Kitchen Breakfasting Room, refurbished by Mowlem & Co, with Miele Integrated Appliances and Breakfasting/Snug Area | Conservatory with Lovely Views | Utility/Laundry Room | Dining Room | Family Study/Snug Room | Formal Drawing Room | First Floor: Master Bedroom Suite with Shower Room/WC and Dressing Room | Guest Bedroom Suite with Shower Room/WC and Dressing Area | Two Further Double Bedrooms | Family Bathroom/WC Externally: Gated Entrance | Courtyard with Parking for Many Cars | Beautiful Surrounding Gardens with Lawned Areas and Lovely Established Borders | Large Paddock and Grazing Area, Loose Box and Stable Services: Calor Gas, Mains Electricity, Water and Drainage