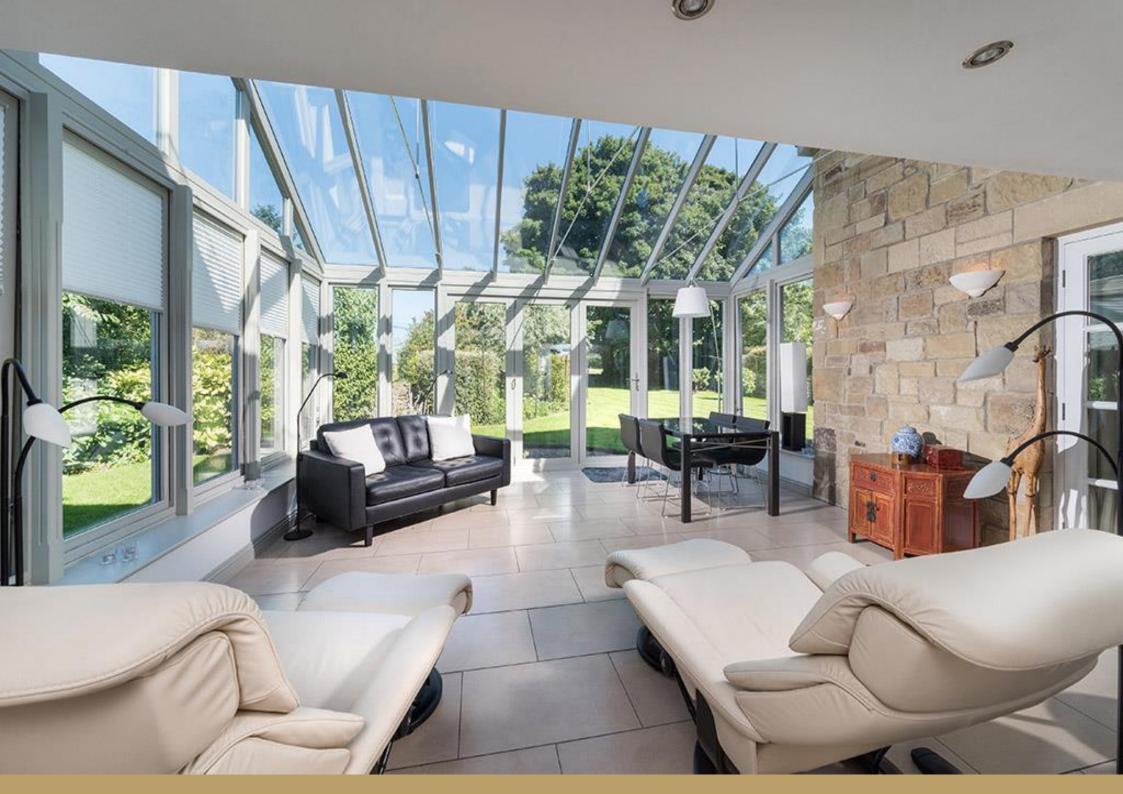

Ground Floor: Entrance Reception Porch | Hallway | Cloakroom/WC | Family Kitchen Breakfasting Room, refurbished by Mowlem & Co, with Miele Integrated Appliances and Breakfasting/Snug Area | Conservatory with Lovely Views | Utility/Laundry Room | Dining Room | Family Study/Snug Room | Formal Drawing Room | First Floor: Master Bedroom Suite with Shower Room/WC and Dressing Room | Guest Bedroom Suite with Shower Room/WC and Dressing Area | Two Further Double Bedrooms | Family Bathroom/WC Externally: Gated Entrance | Courtyard with Parking for Many Cars | Beautiful Surrounding Gardens with Lawned Areas and Lovely Established Borders | Large Paddock and Grazing Area, Loose Box and Stable Services: Calor Gas, Mains Electricity, Water and Drainage