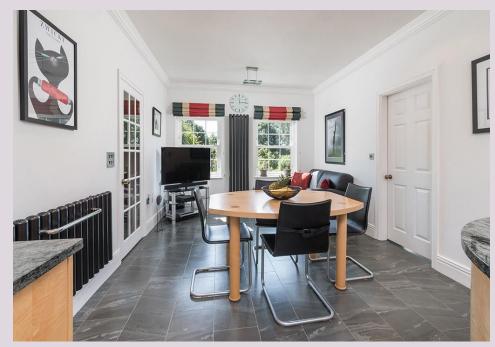

Ground Floor: Entrance Reception Porch | Hallway | Cloakroom/WC | Family Kitchen Breakfasting Room, refurbished by Mowlem & Co, with Miele Integrated Appliances and Breakfasting/Snug Area | Conservatory with Lovely Views | Utility/Laundry Room | Dining Room | Family Study/Snug Room | Formal Drawing Room | First Floor: Master Bedroom Suite with Shower Room/WC and Dressing Room | Guest Bedroom Suite with Shower Room/WC and Dressing Area | Two Further Double Bedrooms | Family Bathroom/WC Externally: Gated Entrance | Courtyard with Parking for Many Cars | Beautiful Surrounding Gardens with Lawned Areas and Lovely Established Borders | Large Paddock and Grazing Area, Loose Box and Stable Services: Calor Gas, Mains Electricity, Water and Drainage