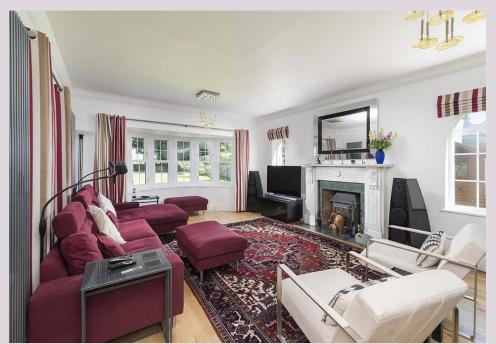

Ground Floor: Entrance Reception Porch | Hallway | Cloakroom/WC | Family Kitchen Breakfasting Room, refurbished by Mowlem & Co, with Miele Integrated Appliances and Breakfasting/Snug Area | Conservatory with Lovely Views | Utility/Laundry Room | Dining Room | Family Study/Snug Room | Formal Drawing Room | First Floor: Master Bedroom Suite with Shower Room/WC and Dressing Room | Guest Bedroom Suite with Shower Room/WC and Dressing Area | Two Further Double Bedrooms | Family Bathroom/WC Externally: Gated Entrance | Courtyard with Parking for Many Cars | Beautiful Surrounding Gardens with Lawned Areas and Lovely Established Borders | Large Paddock and Grazing Area, Loose Box and Stable Services: Calor Gas, Mains Electricity, Mains Water and Mains Drainage as of November 2017 Tenure: Freehold | EPC Rating: E