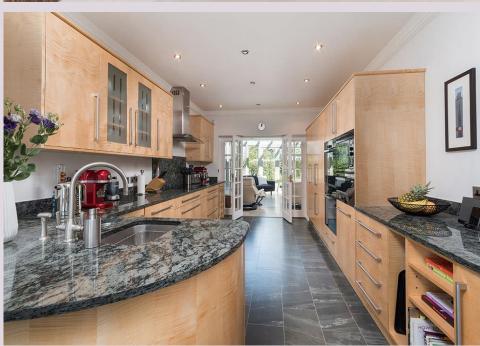

Ground Floor: Entrance Reception Porch | Hallway | Cloakroom/WC | Family Kitchen Breakfasting Room, refurbished by Mowlem & Co, with Miele Integrated Appliances and Breakfasting/Snug Area | Conservatory with Lovely Views | Utility/Laundry Room | Dining Room | Family Study/Snug Room | Formal Drawing Room | First Floor: Master Bedroom Suite with Shower Room/WC and Dressing Room | Guest Bedroom Suite with Shower Room/WC and Dressing Area | Two Further Double Bedrooms | Family Bathroom/WC Externally: Gated Entrance | Courtyard with Parking for Many Cars | Beautiful Surrounding Gardens with Lawned Areas and Lovely Established Borders | Large Paddock and Grazing Area, Loose Box and Stable Services: Calor Gas, Mains Electricity, Mains Water and Mains Drainage as of November 2017 Tenure: Freehold | EPC Rating: E