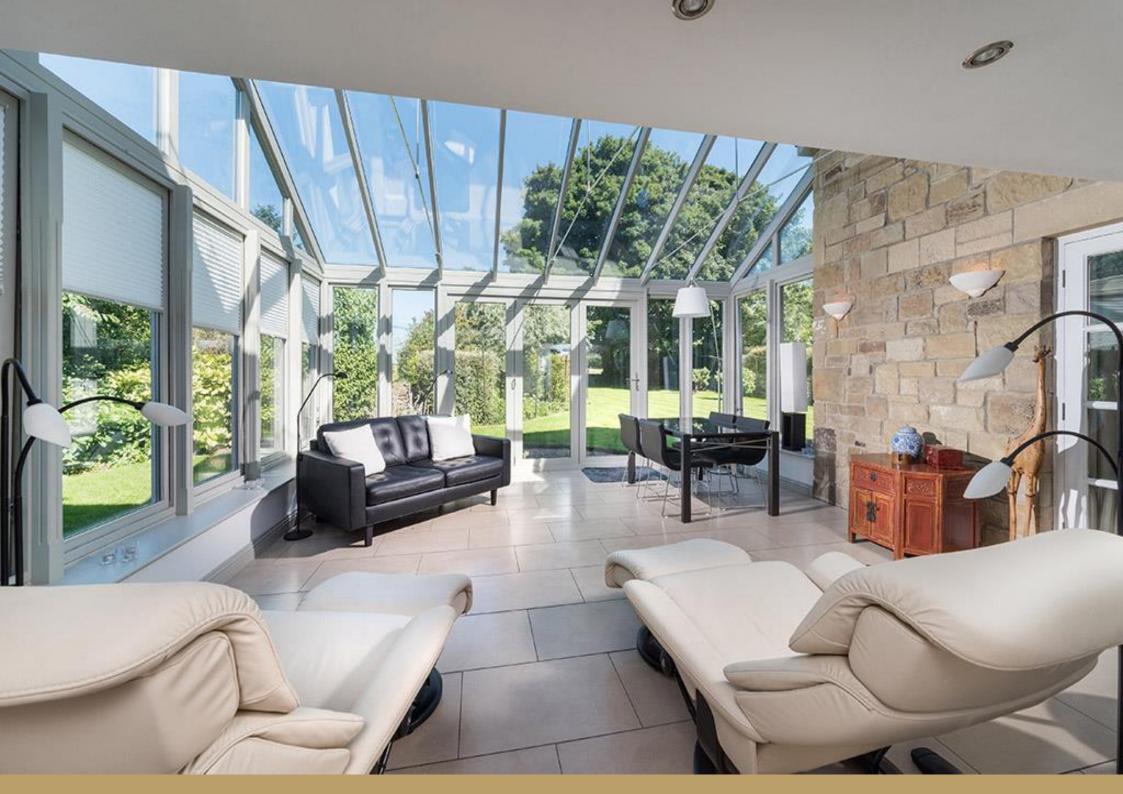

Ground Floor: Entrance Reception Porch | Hallway | Cloakroom/WC | Family Kitchen Breakfasting Room, refurbished by Mowlem & Co, with Miele Integrated Appliances and Breakfasting/Snug Area | Conservatory with Lovely Views | Utility/Laundry Room | Dining Room | Family Study/Snug Room | Formal Drawing Room | First Floor: Master Bedroom Suite with Shower Room/WC and Dressing Room | Guest Bedroom Suite with Shower Room/WC and Dressing Area | Two Further Double Bedrooms | Family Bathroom/WC Externally: Gated Entrance | Courtyard with Parking for Many Cars | Beautiful Surrounding Gardens with Lawned Areas and Lovely Established Borders | Large Paddock and Grazing Area, Loose Box and Stable Services: Calor Gas, Mains Electricity, Mains Water and Mains Drainage as of November 2017 Tenure: Freehold | EPC Rating: E