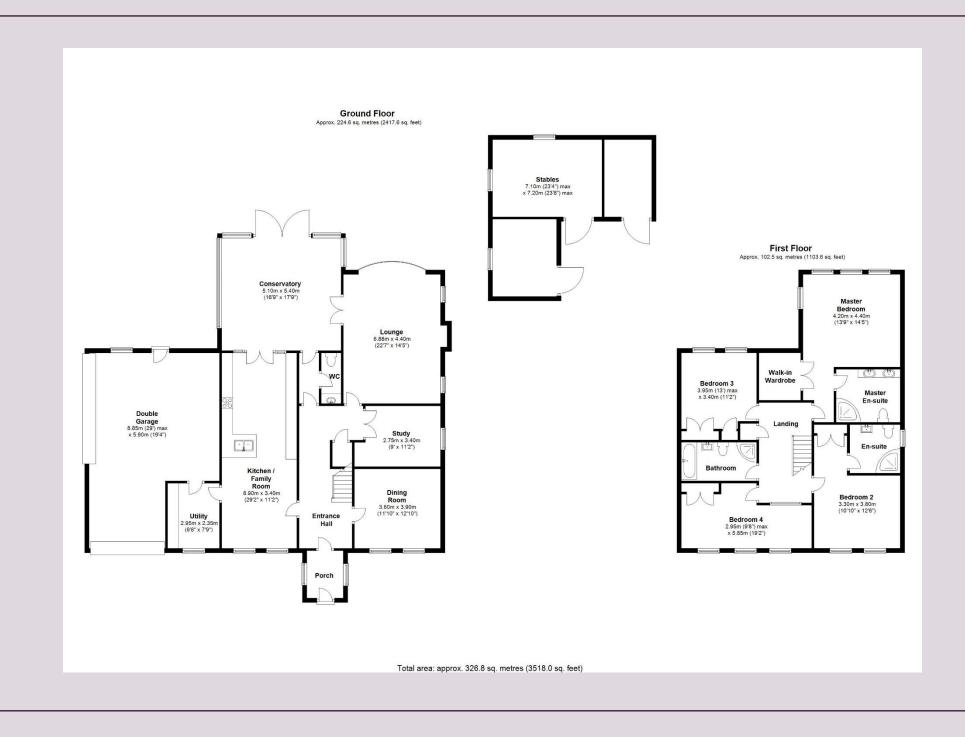

Ground Floor: Entrance Reception Porch | Hallway | Cloakroom/WC | Family Kitchen Breakfasting Room, refurbished by Mowlem & Co, with Miele Integrated Appliances and Breakfasting/Snug Area | Conservatory with Lovely Views | Utility/Laundry Room | Dining Room | Family Study/Snug Room | Formal Drawing Room | First Floor: Master Bedroom Suite with Shower Room/WC and Dressing Room | Guest Bedroom Suite with Shower Room/WC and Dressing Area | Two Further Double Bedrooms | Family Bathroom/WC Externally: Gated Entrance | Courtyard with Parking for Many Cars | Beautiful Surrounding Gardens with Lawned Areas and Lovely Established Borders | Large Paddock and Grazing Area, Loose Box and Stable Services: Calor Gas, Mains Electricity, Mains Water and Mains Drainage as of November 2017 Tenure: Freehold | EPC Rating: E