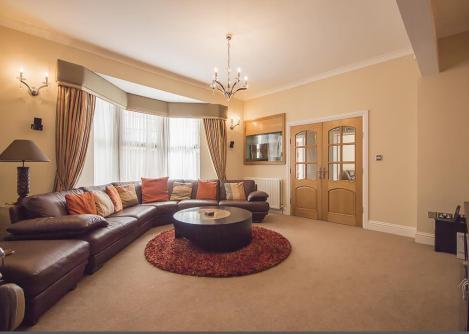

Vestibule | Hallway | Sitting room | 30ft open plan living room | 24ft kitchen/breakfast room | Utility room Shower room/wc | First floor | Master bedroom with fitted wardrobes | En-suite bathroom/wc | Guest double bedroom | En-suite shower/wc | Study/bed 5 | Family bathroom/wc | Second floor | Two double bedrooms with fitted wardrobes | Shower/wc | Lawned front garden and enclosed side courtyard Triple garage with two electric doors.