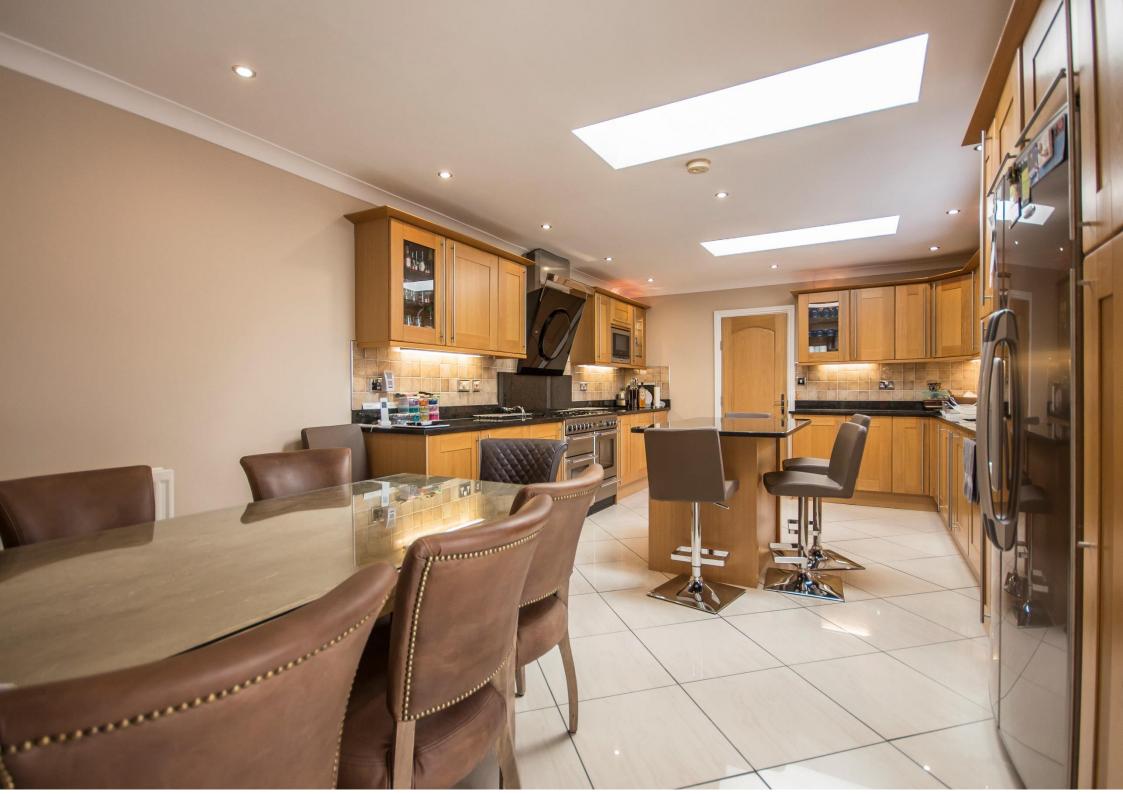

Vestibule | Hallway | Sitting room | 30ft open plan living room | 24ft kitchen/breakfast room | Utility room Shower room/wc | First floor | Master bedroom with fitted wardrobes | En-suite bathroom/wc | Guest double bedroom | En-suite shower/wc | Study/bed 5 | Family bathroom/wc | Second floor | Two double bedrooms with fitted wardrobes | Shower/wc | Lawned front garden and enclosed side courtyard Triple garage with two electric doors.