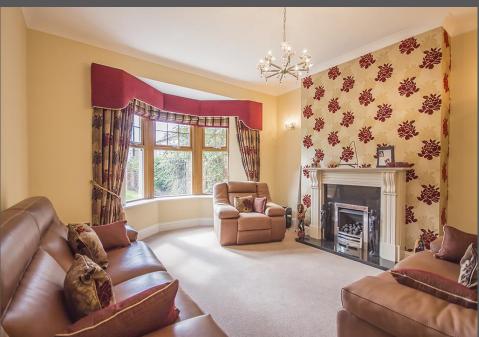

Vestibule | Hallway | Sitting room | 30ft open plan living room | 24ft kitchen/breakfast room | Utility room Shower room/wc | First floor | Master bedroom with fitted wardrobes | En-suite bathroom/wc | Guest double bedroom | En-suite shower/wc | Study/bed 5 | Family bathroom/wc | Second floor | Two double bedrooms with fitted wardrobes | Shower/wc | Lawned front garden and enclosed side courtyard Triple garage with two electric doors.