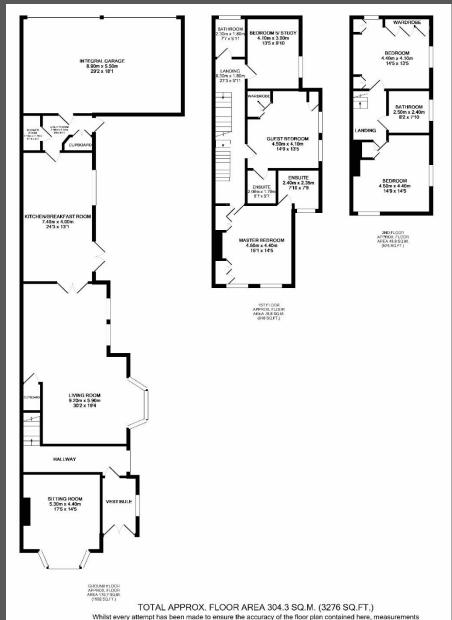

Vestibule | Hallway | Sitting room | 30ft open plan living room | 24ft kitchen/breakfast room | Utility room Shower room/wc | First floor | Master bedroom with fitted wardrobes | En-suite bathroom/wc | Guest double bedroom | En-suite shower/wc | Study/bed 5 | Family bathroom/wc | Second floor | Two double bedrooms with fitted wardrobes | Shower/wc | Lawned front garden and enclosed side courtyard Triple garage with two electric doors.

Services: mains electricity, gas, water & drainage | Tenure: Freehold | Council Tax: Band E | EPC Rating: D

Whilst every attempt has been made to ensure the accuracy of the floor plan contained here, measurements of doors, windows, rooms and any other items are approximate and no responsibility is taken for any error, omission, or mis-statement. This plan is for illustrative purposes only and should be used as such by any prospective purchaser. The services, systems and appliances shown have not been tested and no guarantee