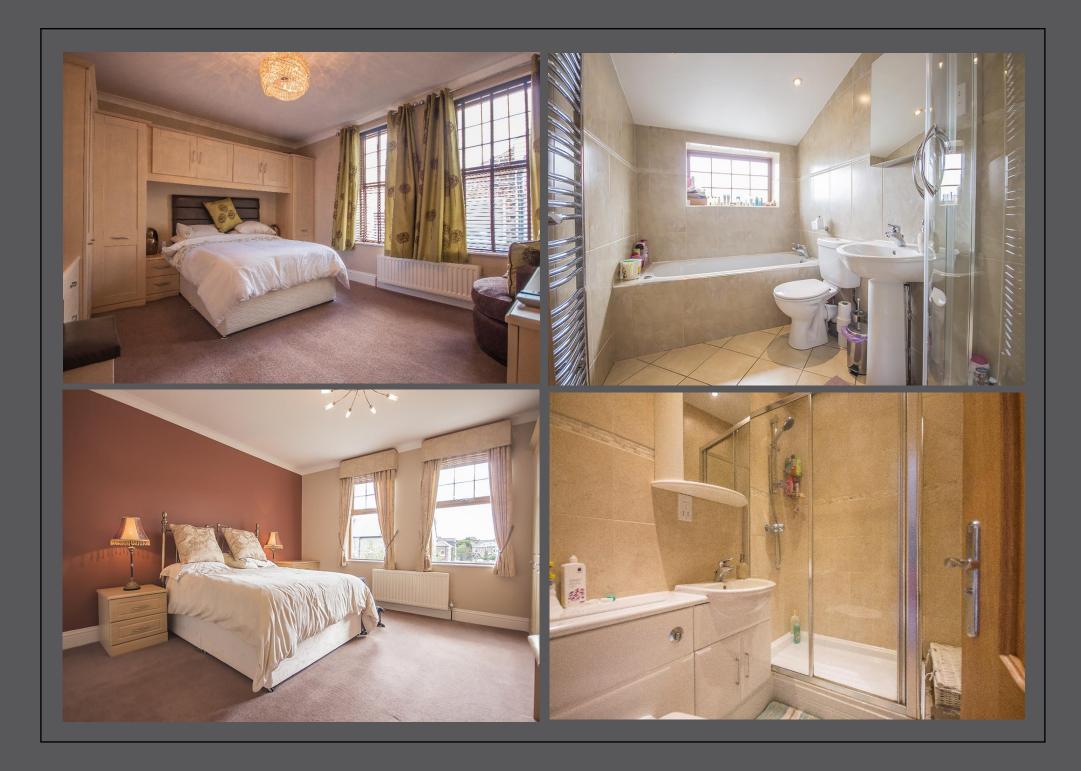

Vestibule | Hallway | Sitting room | 30ft open plan living room | 24ft kitchen/breakfast room | Utility room Shower room/wc | First floor | Master bedroom with fitted wardrobes | En-suite bathroom/wc | Guest double bedroom | En-suite shower/wc | Study/bed 5 | Family bathroom/wc | Second floor | Two double bedrooms with fitted wardrobes | Shower/wc | Lawned front garden and enclosed side courtyard Triple garage with two electric doors.