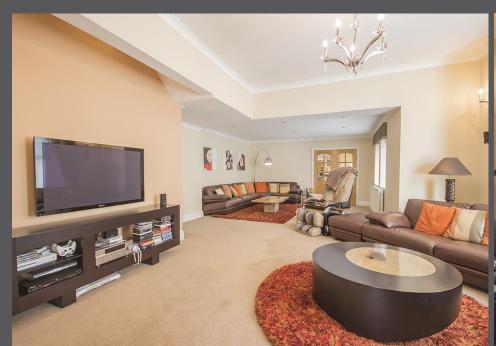

Vestibule | Hallway | Sitting room | 30ft open plan living room | 24ft kitchen/breakfast room | Utility room Shower room/wc | First floor | Master bedroom with fitted wardrobes | En-suite bathroom/wc | Guest double bedroom | En-suite shower/wc | Study/bed 5 | Family bathroom/wc | Second floor | Two double bedrooms with fitted wardrobes | Shower/wc | Lawned front garden and enclosed side courtyard Triple garage with two electric doors.