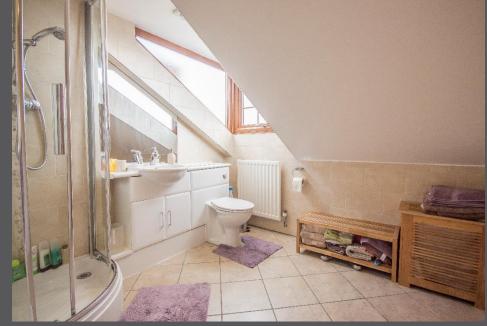

Vestibule | Hallway | Sitting room | 30ft open plan living room | 24ft kitchen/breakfast room | Utility room Shower room/wc | First floor | Master bedroom with fitted wardrobes | En-suite bathroom/wc | Guest double bedroom | En-suite shower/wc | Study/bed 5 | Family bathroom/wc | Second floor | Two double bedrooms with fitted wardrobes | Shower/wc | Lawned front garden and enclosed side courtyard Triple garage with two electric doors.