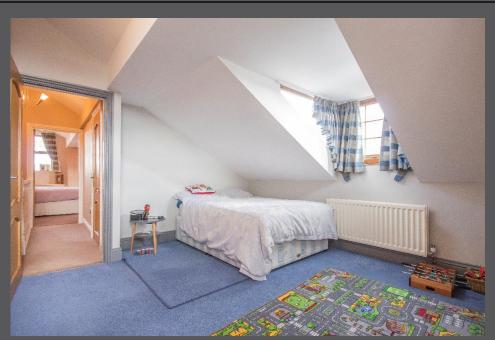

Vestibule | Hallway | Sitting room | 30ft open plan living room | 24ft kitchen/breakfast room | Utility room Shower room/wc | First floor | Master bedroom with fitted wardrobes | En-suite bathroom/wc | Guest double bedroom | En-suite shower/wc | Study/bed 5 | Family bathroom/wc | Second floor | Two double bedrooms with fitted wardrobes | Shower/wc | Lawned front garden and enclosed side courtyard Triple garage with two electric doors.