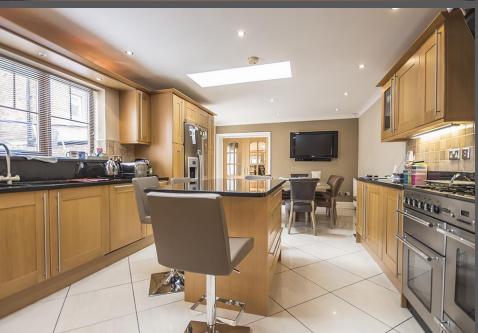

Vestibule | Hallway | Sitting room | 30ft open plan living room | 24ft kitchen/breakfast room | Utility room Shower room/wc | First floor | Master bedroom with fitted wardrobes | En-suite bathroom/wc | Guest double bedroom | En-suite shower/wc | Study/bed 5 | Family bathroom/wc | Second floor | Two double bedrooms with fitted wardrobes | Shower/wc | Lawned front garden and enclosed side courtyard Triple garage with two electric doors.