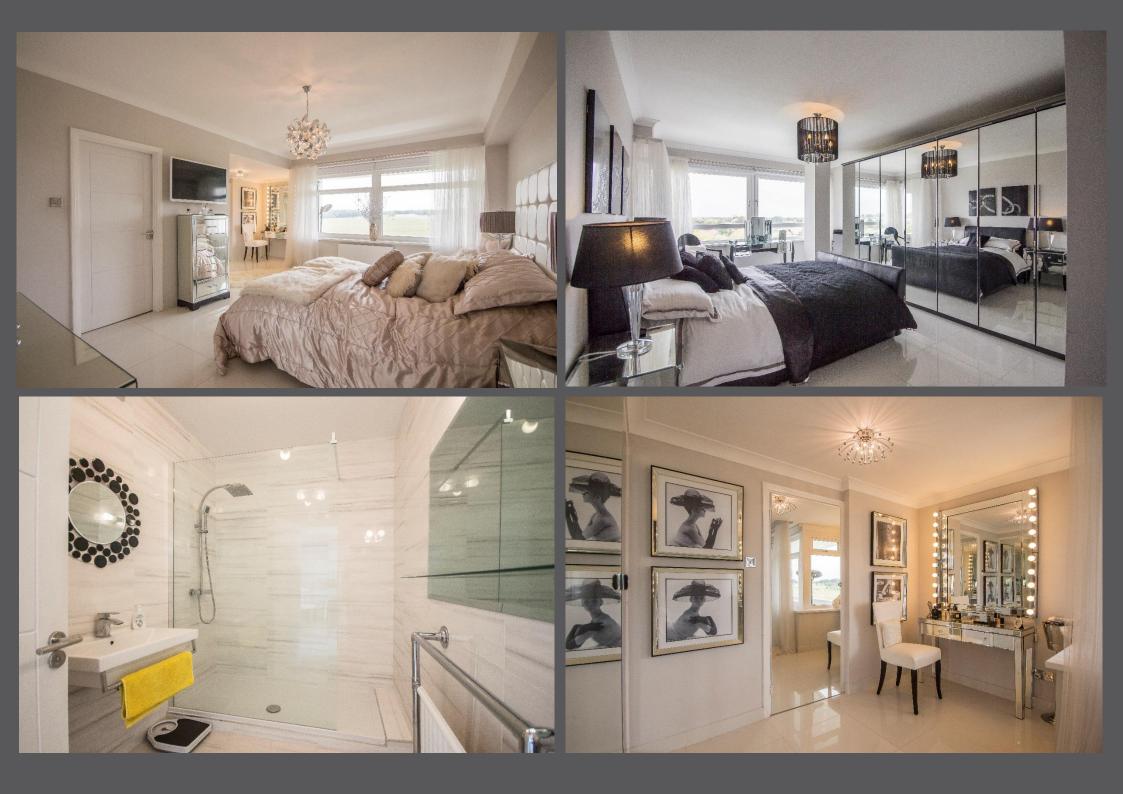

**61 Montagu Court** Gosforth

61 Montagu Court, Gosforth, Newcastle upon Tyne NE3 4JL

Offers in Excess of £585,000

A magnificent fully refurbished and redesigned apartment, located on the 4th floor of the lower block in this prestigious development, with a private balcony giving fabulous south facing views to the Town Moor and Newcastle city centre. The stunning three bedroom apartment offers stylish and well proportioned accommodation, with a beautiful fitted kitchen with French doors opening to the sitting room, luxury bathroom and ensuite to the master bedroom, and bespoke bar in the dining room. The apartment benefits from a single garage, secure telephone entry, lift and stair access and well maintained and attractive communal gardens.

Communal entrance | Lift and stair access | Reception hallway with bar | Cloakroom/wc | Impressive open plan sitting room and dining room | Doors opening to the balcony | Fabulous kitchen/breakfast room | Night hallway Master bedroom with separate dressing area | Ensuite shower/wc | Two further double bedrooms | Bathroom/wc Superb south facing views over the Town Moor | Single garage | Residents and visitors parking.