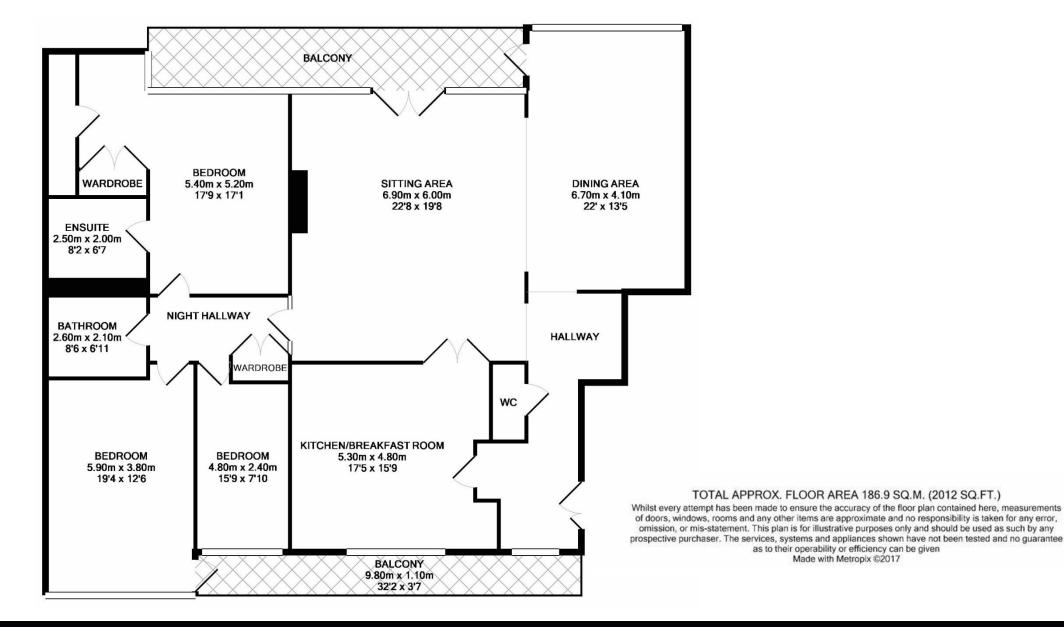

ench doors opening to the sitting room, luxury bathroom and ensuite to the master bedroom, and bespoke bar in the dining room. The apartment benefits from a single garage, secure telephone entry, lift and stair access and well maintained and attractive communal gardens.

Communal entrance | Lift and stair access | Reception hallway with bar | Cloakroom/wc | Impressive open plan sitting room and dining room | Doors opening to the balcony | Fabulous kitchen/breakfast room | Night hallway Master bedroom with separate dressing area | Ensuite shower/wc | Two further double bedrooms | Bathroom/wc Superb south facing views over the Town Moor | Single garage | Residents and visitors parking.

Services: mains electricity & drainage | Tenure: leasehold | Council tax: Band G | EPC Rating: C











All enquiries to our Gosforth Office | 95 High Street, Gosforth, Newcastle upon Tyne NE3 4AA T: 0191 2130033 | www.sandersonyoung.co.uk



Made with Metropix ©2017