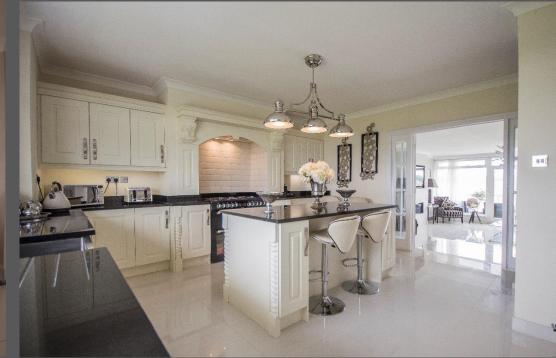

**61 Montagu Court** Gosforth

61 Montagu Court, Gosforth, Newcastle upon Tyne NE3 4JL

Offers in Excess of £585,000

A magnificent fully refurbished and redesigned apartment, located on the 4th floor of the lower block in this prestigious development, with a private balcony giving fabulous south facing views to the Town Moor and Newcastle city centre. The stunning three bedroom apartment offers stylish and well proportioned accommodation, with a beautiful fitted kitchen with French doors opening to the sitting room, luxury bathroom and ensuite to the master bedroom, and bespoke bar in the dining room. The apartment benefits from a single garage, secure telephone entry, lift and stair access and well maintained and attractive communal gardens.

Communal entrance | Lift and stair access | Reception hallway with bar | Cloakroom/wc | Impressive open plan sitting room and dining room | Doors opening to the balcony | Fabulous kitchen/breakfast room | Night hallway Master bedroom with separate dressing area | Ensuite shower/wc | Two further double bedrooms | Bathroom/wc Superb south facing views over the Town Moor | Single garage | Residents and visitors parking.