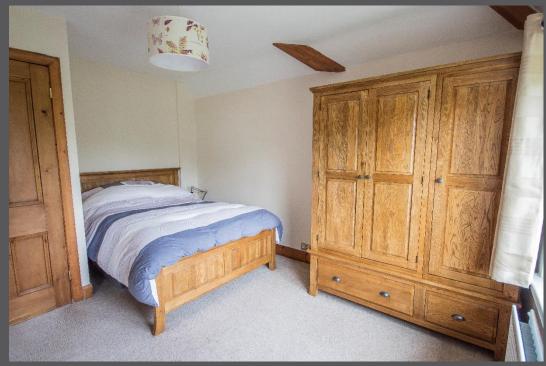

Entrance hallway with stairs giving access to the first floor | Charming lounge with gas living flame feature fire and French doors giving access on to the rear garden | Attractive fitted kitchen/breakfast room with modern wall and base units incorporating integrated appliances including' stoves 'double oven and gas hob with a stainless steel extractor hood | First floor landing | Family bathroom with over bath shower | Two double bedrooms overlooking the rear | Lovely mature gardens which are gravelled and lawned to the front with mature shrubs | Enclosed private lawned garden to rear with gravel pathways, mature insets and borders and flagged patio for outside entertaining.