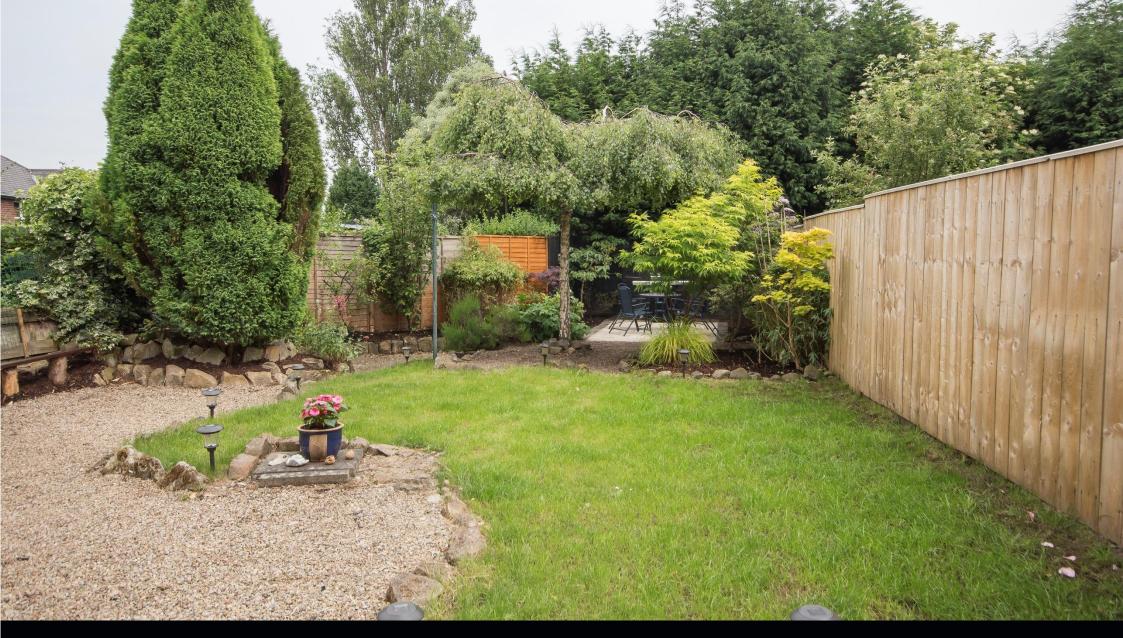

Entrance hallway with stairs giving access to the first floor | Charming lounge with gas living flame feature fire and French doors giving access on to the rear garden | Attractive fitted kitchen/breakfast room with modern wall and base units incorporating integrated appliances including' stoves 'double oven and gas hob with a stainless steel extractor hood | First floor landing | Family bathroom with over bath shower | Two double bedrooms overlooking the rear | Lovely mature gardens which are gravelled and lawned to the front with mature shrubs | Enclosed private lawned garden to rear with gravel pathways, mature insets and borders and flagged patio for outside entertaining.