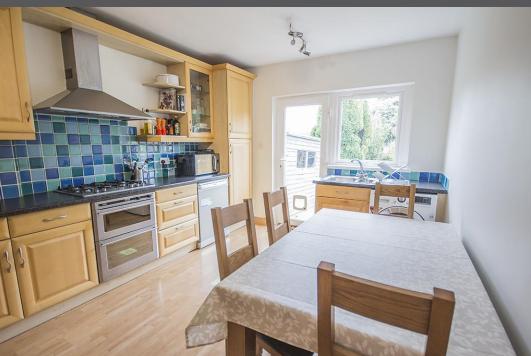

Entrance hallway with stairs giving access to the first floor | Charming lounge with gas living flame feature fire and French doors giving access on to the rear garden | Attractive fitted kitchen/breakfast room with modern wall and base units incorporating integrated appliances including' stoves 'double oven and gas hob with a stainless steel extractor hood | First floor landing | Family bathroom with over bath shower | Two double bedrooms overlooking the rear | Lovely mature gardens which are gravelled and lawned to the front with mature shrubs | Enclosed private lawned garden to rear with gravel pathways, mature insets and borders and flagged patio for outside entertaining.