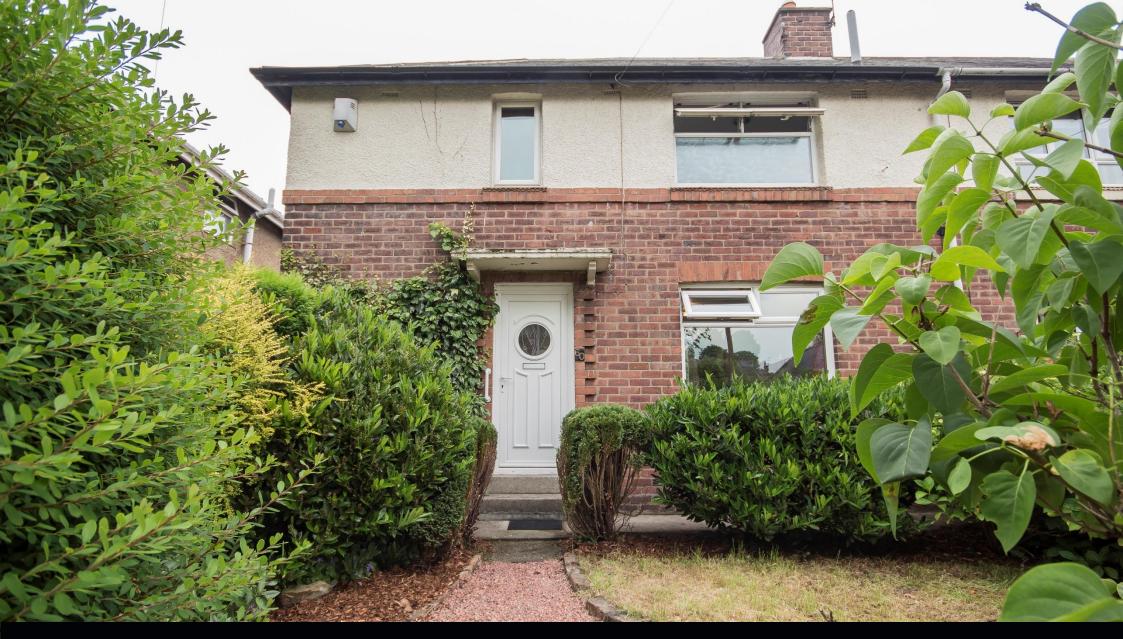

## Guide Price £185,000

An attractively presented two bedroom semi-detached property occupying a very pleasant position within the popular Garden Village area of Gosforth. The property offers well-proportioned accommodation which benefits from gas central heating to radiators, uPVC double glazing and lovely private mature gardens to front and rear.

Entrance hallway with stairs giving access to the first floor | Charming lounge with gas living flame feature fire and French doors giving access on to the rear garden | Attractive fitted kitchen/breakfast room with modern wall and base units incorporating integrated appliances including' stoves 'double oven and gas hob with a stainless steel extractor hood | First floor landing | Family bathroom with over bath shower | Two double bedrooms overlooking the rear | Lovely mature gardens which are gravelled and lawned to the front with mature shrubs | Enclosed private lawned garden to rear with gravel pathways, mature insets and borders and flagged patio for outside entertaining.