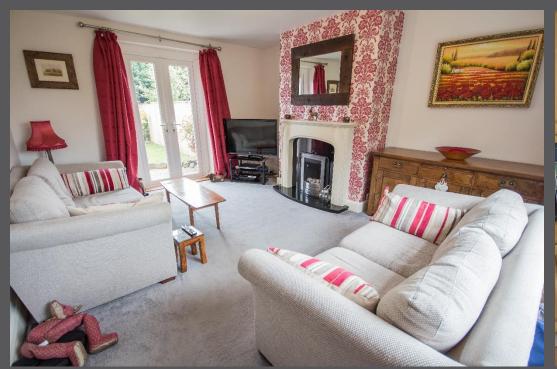

Entrance hallway with stairs giving access to the first floor | Charming lounge with gas living flame feature fire and French doors giving access on to the rear garden | Attractive fitted kitchen/breakfast room with modern wall and base units incorporating integrated appliances including' stoves 'double oven and gas hob with a stainless steel extractor hood | First floor landing | Family bathroom with over bath shower | Two double bedrooms overlooking the rear | Lovely mature gardens which are gravelled and lawned to the front with mature shrubs | Enclosed private lawned garden to rear with gravel pathways, mature insets and borders and flagged patio for outside entertaining.