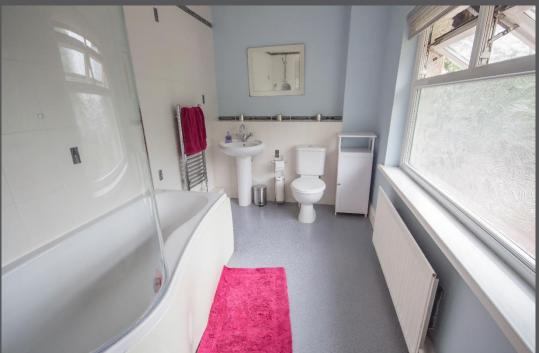

Entrance hallway with stairs giving access to the first floor | Charming lounge with gas living flame feature fire and French doors giving access on to the rear garden | Attractive fitted kitchen/breakfast room with modern wall and base units incorporating integrated appliances including' stoves 'double oven and gas hob with a stainless steel extractor hood | First floor landing | Family bathroom with over bath shower | Two double bedrooms overlooking the rear | Lovely mature gardens which are gravelled and lawned to the front with mature shrubs | Enclosed private lawned garden to rear with gravel pathways, mature insets and borders and flagged patio for outside entertaining.