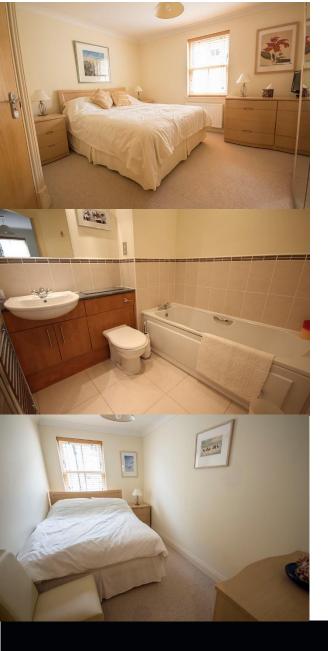

The property offers well-proportioned and contemporary accommodation which can be accessed via a secure communal entrance with both lift and staircase to the first floor and private entrance | Entrance hall with generous storage cupboard | Utility plumbed for automatic washing machine | Master bedroom with double glazed sash style window overlooking the courtyard and an en-suite bathroom/wc | Shower room/wc comprising of a double shower cubicle and vanity unit with storage housing wash hand basin and wc | A good sized second bedroom | Attractive open plan reception room which incorporates a lounge area with sash style bay window overlooking the courtyard, which in turn is open plan to the dining area and a well-appointed fitted kitchen with integrated appliances including gas hob, electric oven, microwave, dishwasher and fridge freezer | Externally within the rear courtyard there is a single allocated parking space | AGENTS NOTE: Furnishings may be available via separate negotiation.