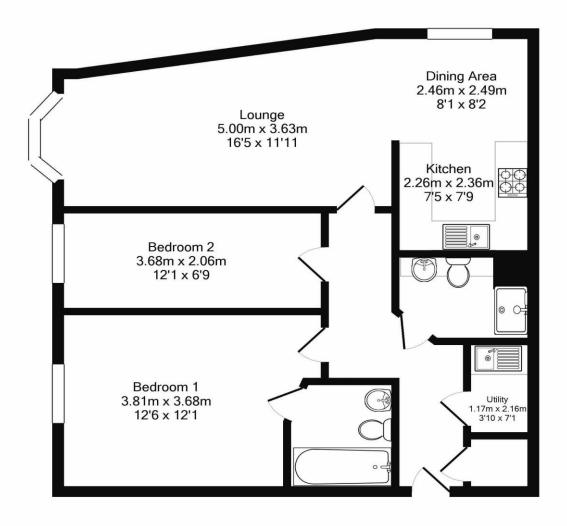

Whilst every attempt has been made to ensure the accuracy of the floor plan contained here, measurements of doors, windows, rooms and any other items are approximate and no responsibility is taken for any error, omission, or mis-statement. This plan is for illustrative purposes only and should be used as such by any prospective purchaser. The services, systems and appliances shown have not been tested and no guarantee as to their operability or efficiency can be given

Made with Metropix ©2017

All enquiries to our Alnwick Office | 31 - 33 Bondgate Within, Alnwick, Northumberland NE66 1SX T: 01665 600 170 | www.sandersonyoung.co.uk