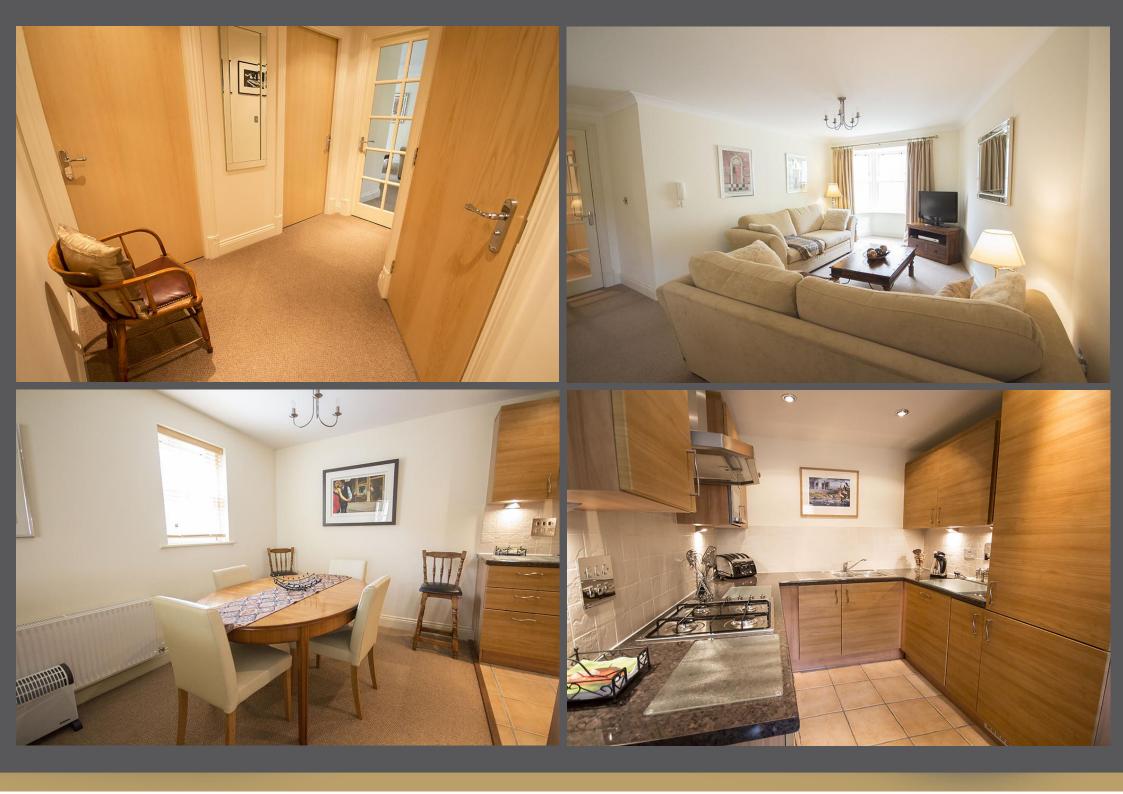

The property offers well-proportioned and contemporary accommodation which can be accessed via a secure communal entrance with both lift and staircase to the first floor and private entrance | Entrance hall with generous storage cupboard | Utility plumbed for automatic washing machine | Master bedroom with double glazed sash style window overlooking the courtyard and an en-suite bathroom/wc | Shower room/wc comprising of a double shower cubicle and vanity unit with storage housing wash hand basin and wc | A good sized second bedroom | Attractive open plan reception room which incorporates a lounge area with sash style bay window overlooking the courtyard, which in turn is open plan to the dining area and a well-appointed fitted kitchen with integrated appliances including gas hob, electric oven, microwave, dishwasher and fridge freezer | Externally within the rear courtyard there is a single allocated parking space | AGENTS NOTE: Furnishings may be available via separate negotiation.