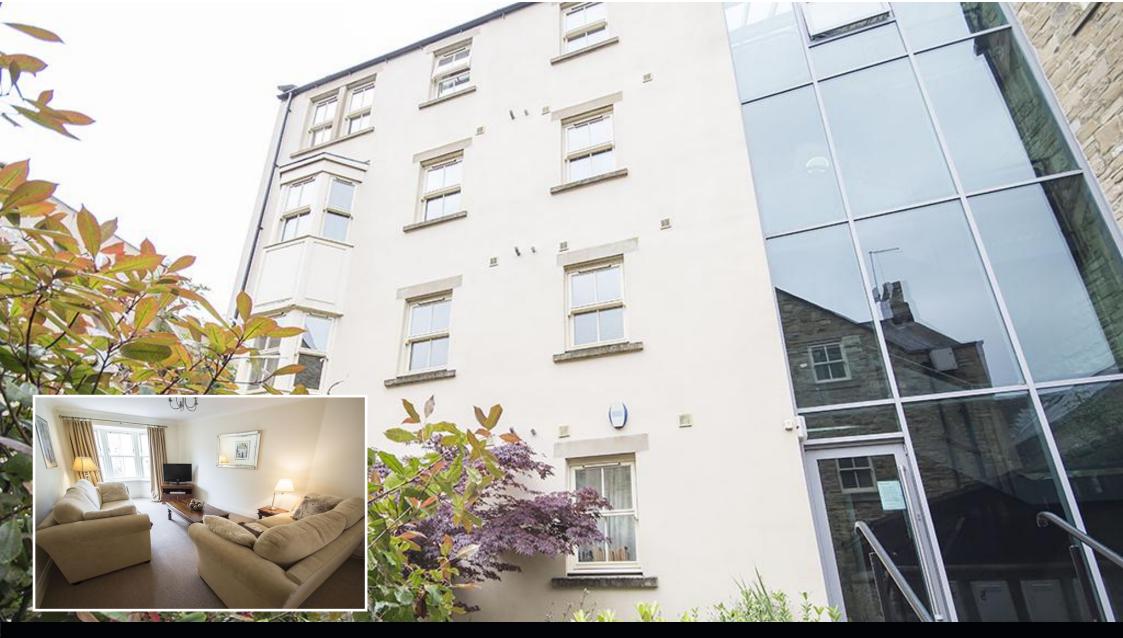

## 6 HOTSPUR COURT ALNWICK NORTHUMBERLAND NE66 1PA

GUIDE PRICE £155,000

ATTRACTIVELY PRESENTED TWO BEDROOM FIRST FLOOR APARTMENT, OCCUPYING A LOVELY POSITION OVERLOOKING THE CENTRAL COURTYARD WITHIN THIS POPULAR RESIDENTIAL BUILDING TOWARDS THE CENTRE OF ALNWICK TOWN, WITH EXCELLENT ACCESS TO THE NUMEROUS SHOPS, RESTAURANTS AND AMENITIES THE TOWN HAS TO OFFER. NORTHUMBERLAND'S HERITAGE COASTLINE IS JUST A FEW MILES AWAY, MAKING THIS THE IDEAL PROPERTY FOR THOSE LOOKING FOR EITHER TOWN LIVING OR AS A SECOND HOME/INVESTMENT.

The property offers well-proportioned and contemporary accommodation which can be accessed via a secure communal entrance with both lift and staircase to the first floor and private entrance | Entrance hall with generous storage cupboard | Utility plumbed for automatic washing machine | Master bedroom with double glazed sash style window overlooking the courtyard and an en-suite bathroom/wc | Shower room/wc comprising of a double shower cubicle and vanity unit with storage housing wash hand basin and wc | A good sized second bedroom | Attractive open plan reception room which incorporates a lounge area with sash style bay window overlooking the courtyard, which in turn is open plan to the dining area and a well-appointed fitted kitchen with integrated appliances including gas hob, electric oven, microwave, dishwasher and fridge freezer | Externally within the rear courtyard there is a single allocated parking space | AGENTS NOTE: Furnishings may be available via separate negotiation.