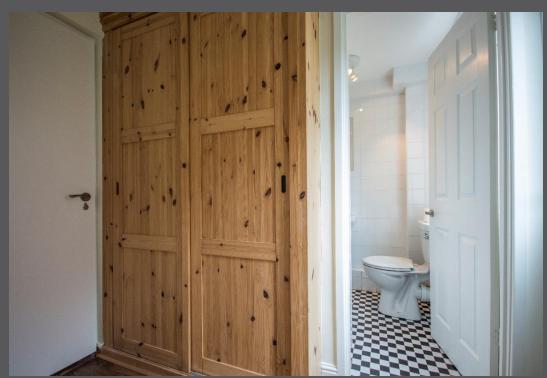

Vestibule | Hallway | Utility cupboard | Ground floor bedroom | Shower room/wc | Access to garage | Stairs to first floor | Living room with 65" Smart TV | Contemporary 18ft kitchen/dining room with Bosch integrated appliances, 55" Smart TV and breakfast bar | Cloakroom/wc | Second floor | Master bedroom with fitted wardrobes | En-suite shower/wc | Two further bedrooms | Recently refurbished family bathroom/wc | Double width driveway | Garage with electric door.