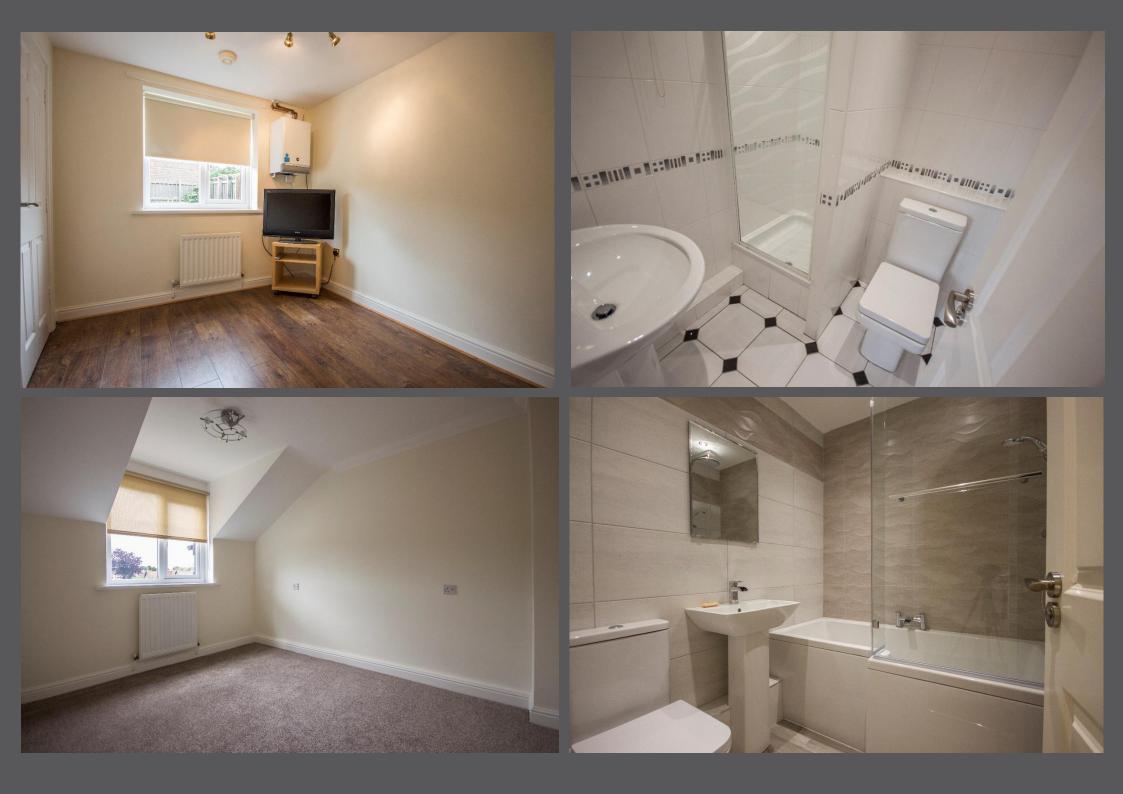

Vestibule | Hallway | Utility cupboard | Ground floor bedroom | Shower room/wc | Access to garage | Stairs to first floor | Living room with 65" Smart TV | Contemporary 18ft kitchen/dining room with Bosch integrated appliances, 55" Smart TV and breakfast bar | Cloakroom/wc | Second floor | Master bedroom with fitted wardrobes | En-suite shower/wc | Two further bedrooms | Recently refurbished family bathroom/wc | Double width driveway | Garage with electric door.