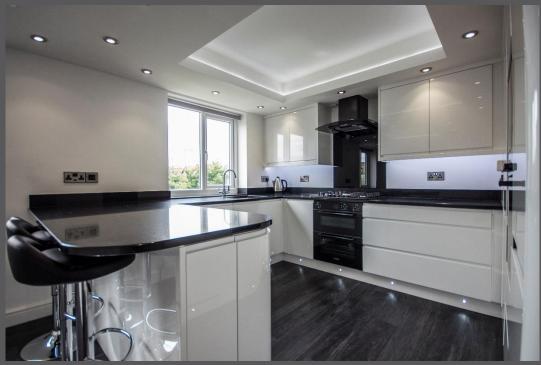

## 6 Guardians Court, Ponteland, Newcastle upon Tyne NE20 9UG

Guide Price £325,000

A great opportunity for a contemporary four bedroom townhouse, set in a small modern cul de sac development in the centre of Ponteland village, with private rear garden, double width driveway and integral garage with electric door. The impressive home has been owned for 21 years, from a new build, by the current owner, who has stylishly redesigned and refurbished to a high specification throughout with design features including; HIVE control and Smart Metering, TMEZON door, recently installed uPVC windows, intercom & camera entry, state of the art lighting installations. remote controlled blinds and feature fireplace, Bosch integrated appliances to the kitchen/dining room.

Vestibule | Hallway | Utility cupboard | Ground floor bedroom | Shower room/wc | Access to garage | Stairs to first floor | Living room with 65" Smart TV | Contemporary 18ft kitchen/dining room with Bosch integrated appliances, 55" Smart TV and breakfast bar | Cloakroom/wc | Second floor | Master bedroom with fitted wardrobes | En-suite shower/wc | Two further bedrooms | Recently refurbished family bathroom/wc | Double width driveway | Garage with electric door.