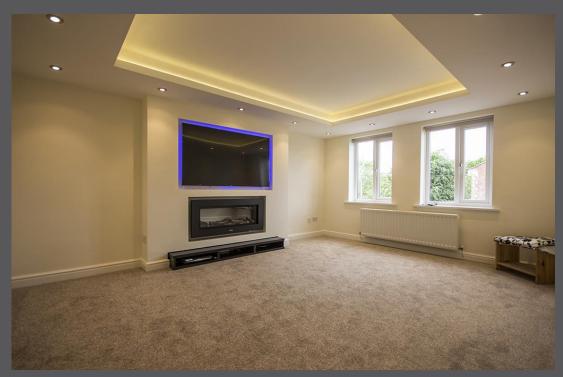

## 6 Guardians Court, Ponteland, Newcastle upon Tyne NE20 9UG

Guide Price £325,000

A great opportunity for a contemporary four bedroom townhouse, set in a small modern cul de sac development in the centre of Ponteland village, with private rear garden, double width driveway and integral garage with electric door. The impressive home has been owned for 21 years, from a new build, by the current owner, who has stylishly redesigned and refurbished to a high specification throughout with design features including; HIVE control and Smart Metering, TMEZON door, recently installed uPVC windows, intercom & camera entry, state of the art lighting installations. remote controlled blinds and feature fireplace, Bosch integrated appliances to the kitchen/dining room.

Vestibule | Hallway | Utility cupboard | Ground floor bedroom | Shower room/wc | Access to garage | Stairs to first floor | Living room with 65" Smart TV | Contemporary 18ft kitchen/dining room with Bosch integrated appliances, 55" Smart TV and breakfast bar | Cloakroom/wc | Second floor | Master bedroom with fitted wardrobes | En-suite shower/wc | Two further bedrooms | Recently refurbished family bathroom/wc | Double width driveway | Garage with electric door.