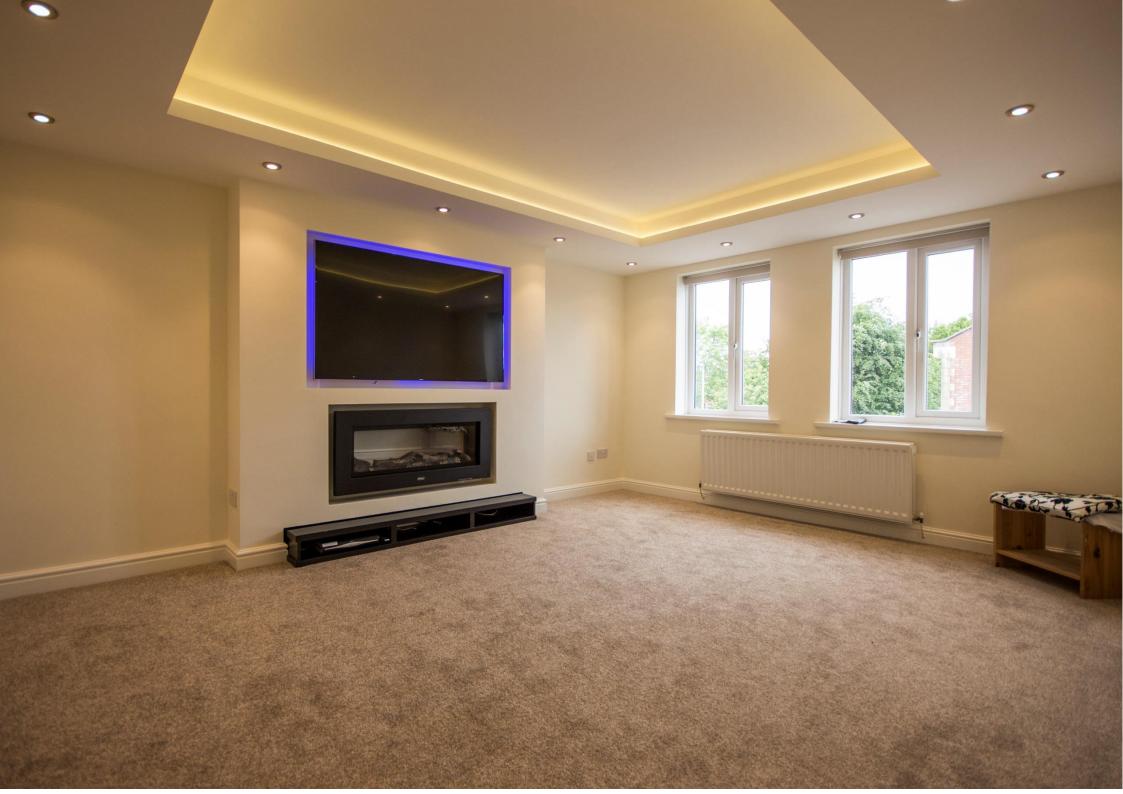

Vestibule | Hallway | Utility cupboard | Ground floor bedroom | Shower room/wc | Access to garage | Stairs to first floor | Living room with 65" Smart TV | Contemporary 18ft kitchen/dining room with Bosch integrated appliances, 55" Smart TV and breakfast bar | Cloakroom/wc | Second floor | Master bedroom with fitted wardrobes | En-suite shower/wc | Two further bedrooms | Recently refurbished family bathroom/wc | Double width driveway | Garage with electric door.