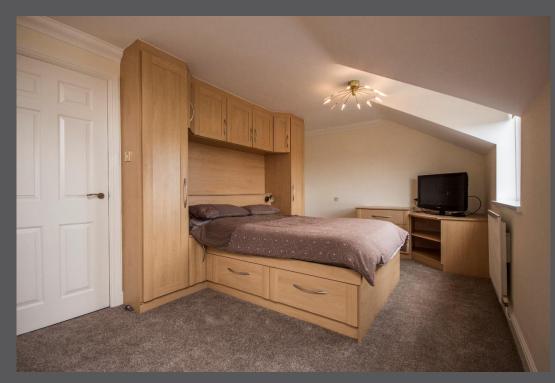

Vestibule | Hallway | Utility cupboard | Ground floor bedroom | Shower room/wc | Access to garage | Stairs to first floor | Living room with 65" Smart TV | Contemporary 18ft kitchen/dining room with Bosch integrated appliances, 55" Smart TV and breakfast bar | Cloakroom/wc | Second floor | Master bedroom with fitted wardrobes | En-suite shower/wc | Two further bedrooms | Recently refurbished family bathroom/wc | Double width driveway | Garage with electric door.