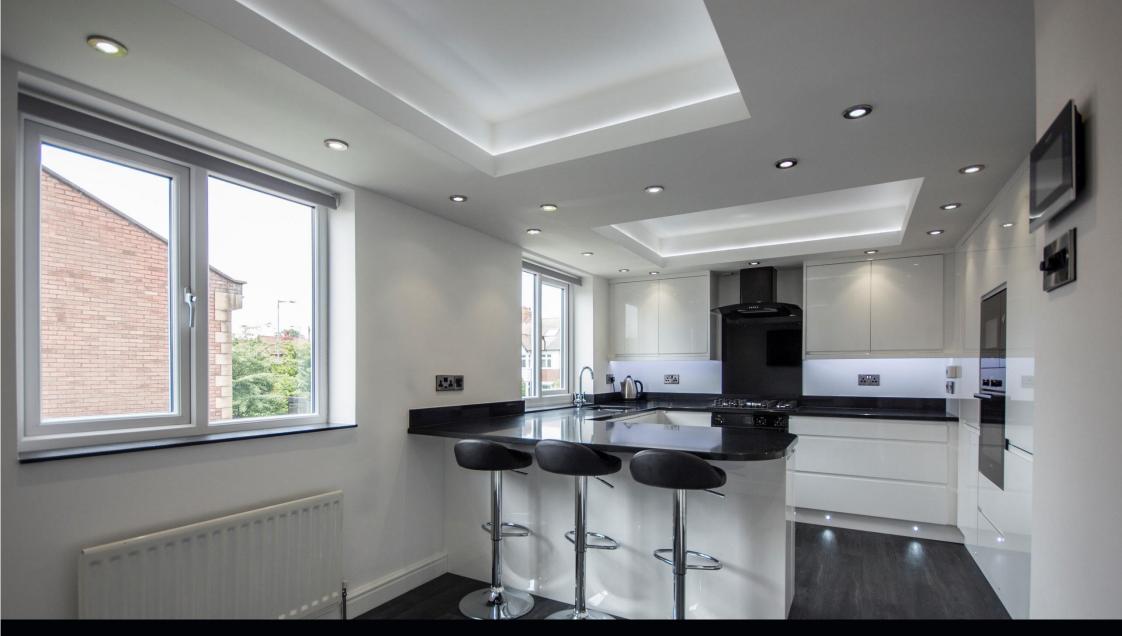

## 6 Guardians Court, Ponteland, Newcastle upon Tyne NE20 9UG

Guide Price £325,000

A great opportunity for a contemporary four bedroom townhouse, set in a small modern cul de sac development in the centre of Ponteland village, with private rear garden, double width driveway and integral garage with electric door. The impressive home has been owned for 21 years, from a new build, by the current owner, who has stylishly redesigned and refurbished to a high specification throughout with design features including; HIVE control and Smart Metering, TMEZON door, recently installed uPVC windows, intercom & camera entry, state of the art lighting installations. remote controlled blinds and feature fireplace, Bosch integrated appliances to the kitchen/dining room.

Vestibule | Hallway | Utility cupboard | Ground floor bedroom | Shower room/wc | Access to garage | Stairs to first floor | Living room with 65" Smart TV | Contemporary 18ft kitchen/dining room with Bosch integrated appliances, 55" Smart TV and breakfast bar | Cloakroom/wc | Second floor | Master bedroom with fitted wardrobes | En-suite shower/wc | Two further bedrooms | Recently refurbished family bathroom/wc | Double width driveway | Garage with electric door.