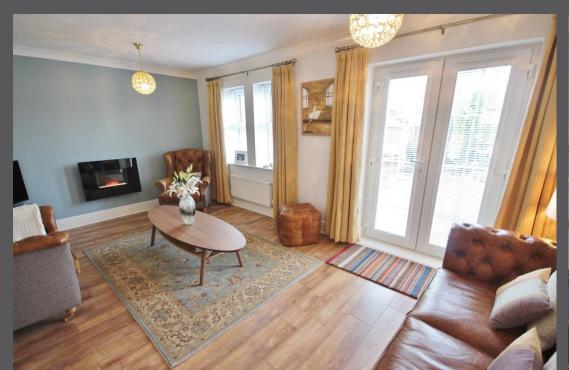

Entrance hall with cloaks cupboard and internal access door to the garage | Cloakroom/wc | Ground floor sitting room with contemporary wall mounted fire and French doors giving access onto the rear garden | From the first floor landing: An attractive lounge with feature fireplace overlooking the rear which is open plan to a dining area and contemporary high gloss fitted kitchen with integrated appliances including a five ring gas hob with extractor hood, electric oven, dishwasher and fridge freezer | Study | Stairs give access to the second floor: Family bathroom/wc | Master bedroom with en-suite shower room/wc | Two further bedrooms | Externally to the front of the property there is driveway parking for one car leading to an integral single garage and to the rear a mature landscaped garden