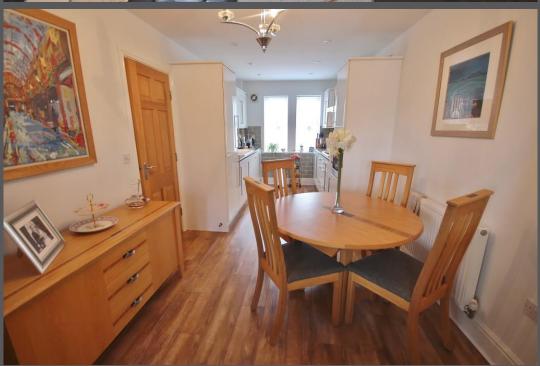

Entrance hall with cloaks cupboard and internal access door to the garage | Cloakroom/wc | Ground floor sitting room with contemporary wall mounted fire and French doors giving access onto the rear garden | From the first floor landing: An attractive lounge with feature fireplace overlooking the rear which is open plan to a dining area and contemporary high gloss fitted kitchen with integrated appliances including a five ring gas hob with extractor hood, electric oven, dishwasher and fridge freezer | Study | Stairs give access to the second floor: Family bathroom/wc | Master bedroom with en-suite shower room/wc | Two further bedrooms | Externally to the front of the property there is driveway parking for one car leading to an integral single garage and to the rear a mature landscaped garden