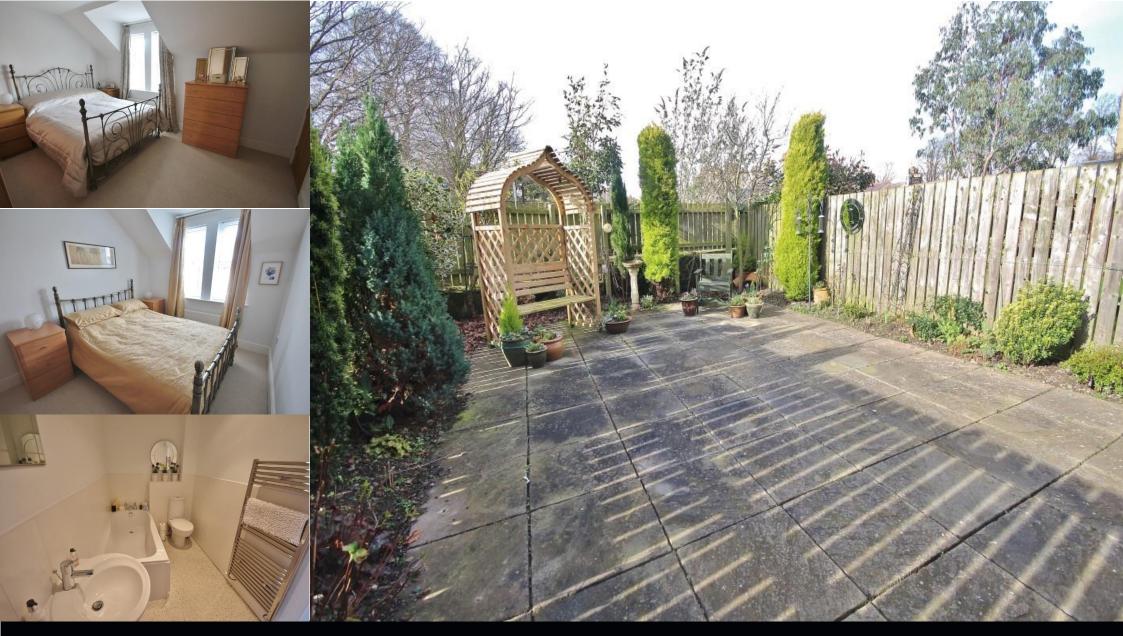

Entrance hall with cloaks cupboard and internal access door to the garage | Cloakroom/wc | Ground floor sitting room with contemporary wall mounted fire and French doors giving access onto the rear garden | From the first floor landing: An attractive lounge with feature fireplace overlooking the rear which is open plan to a dining area and contemporary high gloss fitted kitchen with integrated appliances including a five ring gas hob with extractor hood, electric oven, dishwasher and fridge freezer | Study | Stairs give access to the second floor: Family bathroom/wc | Master bedroom with en-suite shower room/wc | Two further bedrooms | Externally to the front of the property there is driveway parking for one car leading to an integral single garage and to the rear a mature landscaped garden