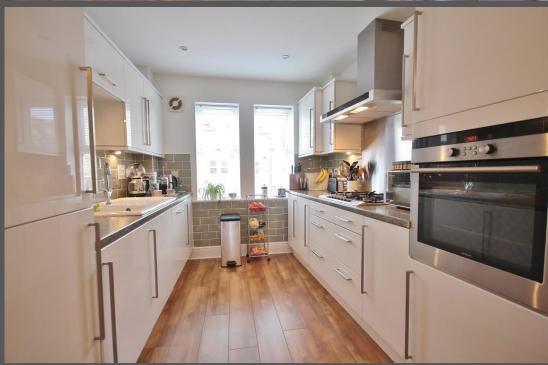

Entrance hall with cloaks cupboard and internal access door to the garage | Cloakroom/wc | Ground floor sitting room with contemporary wall mounted fire and French doors giving access onto the rear garden | From the first floor landing: An attractive lounge with feature fireplace overlooking the rear which is open plan to a dining area and contemporary high gloss fitted kitchen with integrated appliances including a five ring gas hob with extractor hood, electric oven, dishwasher and fridge freezer | Study | Stairs give access to the second floor: Family bathroom/wc | Master bedroom with en-suite shower room/wc | Two further bedrooms | Externally to the front of the property there is driveway parking for one car leading to an integral single garage and to the rear a mature landscaped garden