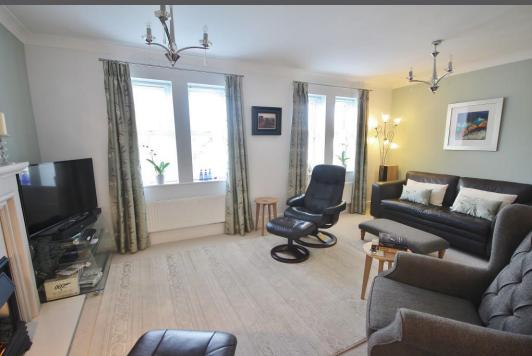

Entrance hall with cloaks cupboard and internal access door to the garage | Cloakroom/wc | Ground floor sitting room with contemporary wall mounted fire and French doors giving access onto the rear garden | From the first floor landing: An attractive lounge with feature fireplace overlooking the rear which is open plan to a dining area and contemporary high gloss fitted kitchen with integrated appliances including a five ring gas hob with extractor hood, electric oven, dishwasher and fridge freezer | Study | Stairs give access to the second floor: Family bathroom/wc | Master bedroom with en-suite shower room/wc | Two further bedrooms | Externally to the front of the property there is driveway parking for one car leading to an integral single garage and to the rear a mature landscaped garden