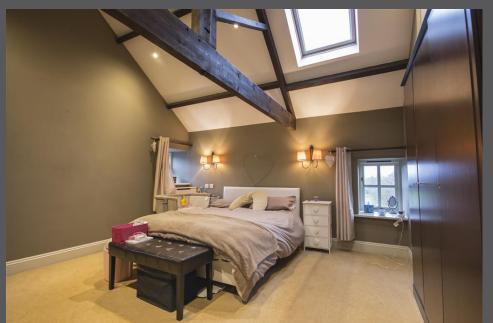

## TRADITIONAL STONE BUILT FAMILY HOME

The Hen House is a traditional stone built house, constructed circa 15 years ago, and forms part of the small hamlet, Hetton le Hill Farm, comprising a small number of individual cottages and houses. The stunning five bedroom family home, which lies adjacent to an agricultural working barn, has generous gardens and a gravel driveway with parking for several cars. The impressive property has been designed with period features including stone flagged floors, an inglenook style fireplace with cast iron wood burner, exposed beams to vaulted ceilings and the galleried landing and an AGA in the 27ft kitchen living room

Reception hallway |Cloakroom/wc | Magnificent dining hallway with galleried landing | Sitting room | Garden room | Superb kitchen/living room with AGA | Utility room | First floor landing | Master bedroom | Ensuite shower/wc | Two bedroom with en-suites | Double bedroom with Jack and Jill bathroom/wc | Fifth bedroom | Mature gardens | No upward chain