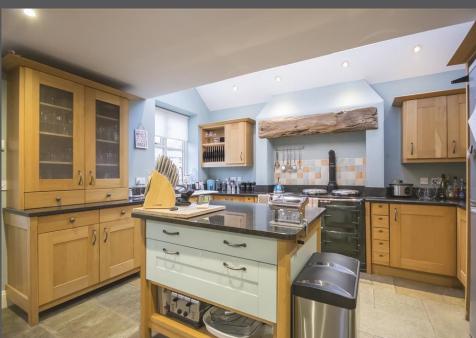

## TRADITIONAL STONE BUILT FAMILY HOME

The Hen House is a traditional stone built house, constructed circa 15 years ago, and forms part of the small hamlet, Hetton le Hill Farm, comprising a small number of individual cottages and houses. The stunning five bedroom family home, which lies adjacent to an agricultural working barn, has generous gardens and a gravel driveway with parking for several cars. The impressive property has been designed with period features including stone flagged floors, an inglenook style fireplace with cast iron wood burner, exposed beams to vaulted ceilings and the galleried landing and an AGA in the 27ft kitchen living room

Reception hallway |Cloakroom/wc | Magnificent dining hallway with galleried landing | Sitting room | Garden room | Superb kitchen/living room with AGA | Utility room | First floor landing | Master bedroom | Ensuite shower/wc | Two bedroom with en-suites | Double bedroom with Jack and Jill bathroom/wc | Fifth bedroom | Mature gardens | No upward chain