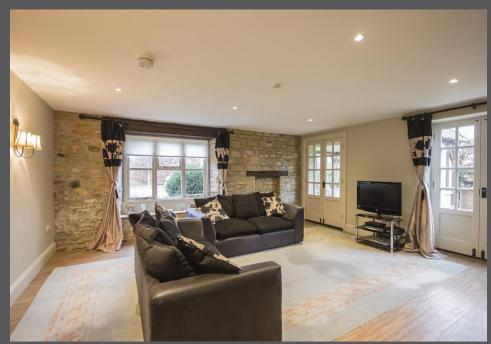

Reception hallway |Cloakroom/wc | Magnificent dining hallway with galleried landing | Sitting room | Garden room | Superb kitchen/living room with AGA | Utility room | First floor landing | Master bedroom | Ensuite shower/wc | Two bedroom with en-suites | Double bedroom with Jack and Jill bathroom/wc | Fifth bedroom | Mature gardens | No upward chain