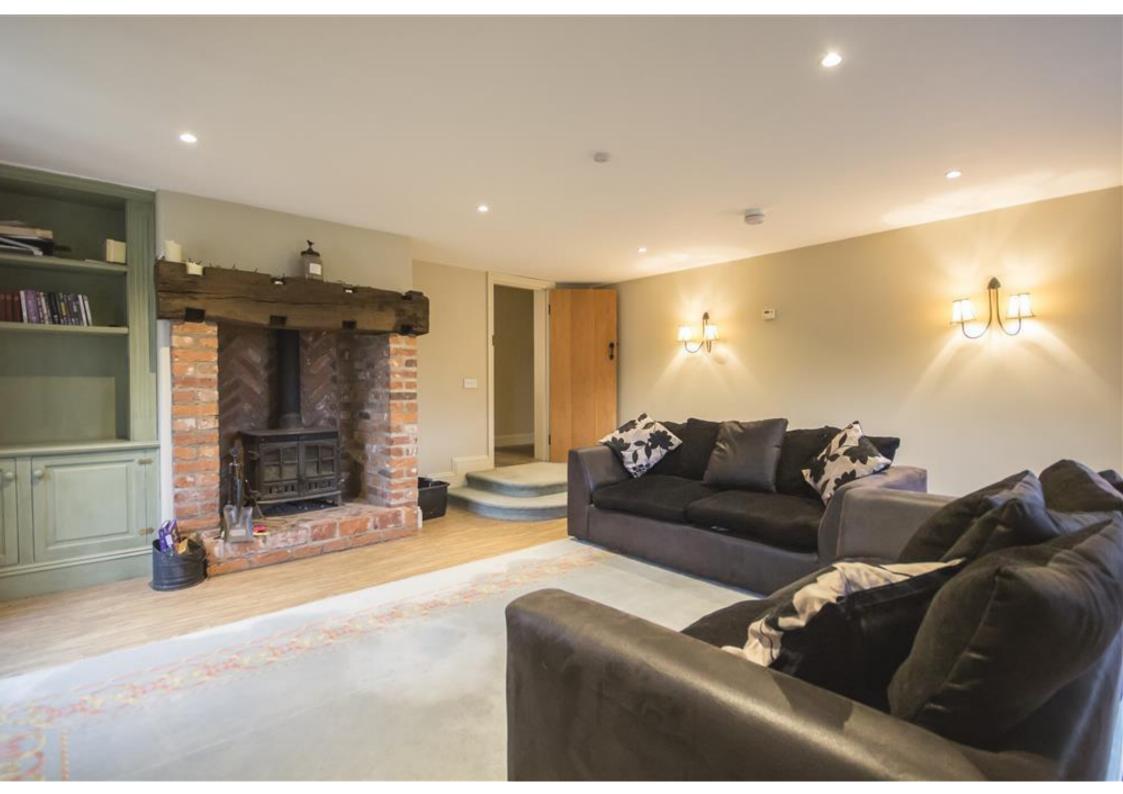

## TRADITIONAL STONE BUILT FAMILY HOME

The Hen House is a traditional stone built house, constructed circa 15 years ago, and forms part of the small hamlet, Hetton le Hill Farm, comprising a small number of individual cottages and houses. The stunning five bedroom family home, which lies adjacent to an agricultural working barn, has generous gardens and a gravel driveway with parking for several cars. The impressive property has been designed with period features including stone flagged floors, an inglenook style fireplace with cast iron wood burner, exposed beams to vaulted ceilings and the galleried landing and an AGA in the 27ft kitchen living room

Reception hallway |Cloakroom/wc | Magnificent dining hallway with galleried landing | Sitting room | Garden room | Superb kitchen/living room with AGA | Utility room | First floor landing | Master bedroom | Ensuite shower/wc | Two bedroom with en-suites | Double bedroom with Jack and Jill bathroom/wc | Fifth bedroom | Mature gardens | No upward chain