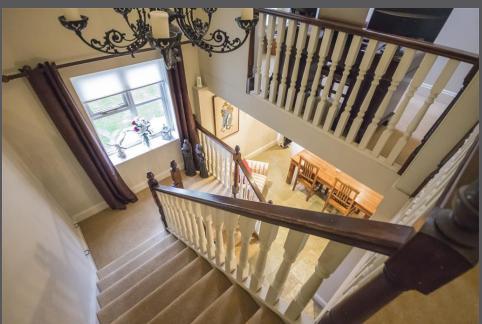

## TRADITIONAL STONE BUILT FAMILY HOME

The Hen House is a traditional stone built house, constructed circa 15 years ago, and forms part of the small hamlet, Hetton le Hill Farm, comprising a small number of individual cottages and houses. The stunning five bedroom family home, which lies adjacent to an agricultural working barn, has generous gardens and a gravel driveway with parking for several cars. The impressive property has been designed with period features including stone flagged floors, an inglenook style fireplace with cast iron wood burner, exposed beams to vaulted ceilings and the galleried landing and an AGA in the 27ft kitchen living room

Reception hallway |Cloakroom/wc | Magnificent dining hallway with galleried landing | Sitting room | Garden room | Superb kitchen/living room with AGA | Utility room | First floor landing | Master bedroom | Ensuite shower/wc | Two bedroom with en-suites | Double bedroom with Jack and Jill bathroom/wc | Fifth bedroom | Mature gardens | No upward chain