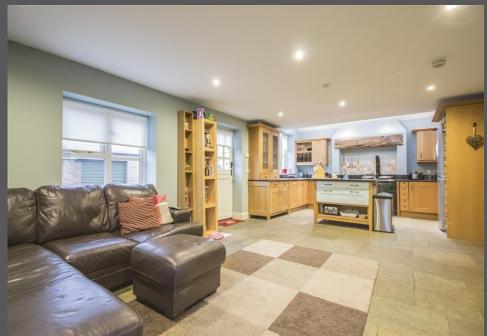

## TRADITIONAL STONE BUILT FAMILY HOME

The Hen House is a traditional stone built house, constructed circa 15 years ago, and forms part of the small hamlet, Hetton le Hill Farm, comprising a small number of individual cottages and houses. The stunning five bedroom family home, which lies adjacent to an agricultural working barn, has generous gardens and a gravel driveway with parking for several cars. The impressive property has been designed with period features including stone flagged floors, an inglenook style fireplace with cast iron wood burner, exposed beams to vaulted ceilings and the galleried landing and an AGA in the 27ft kitchen living room

Reception hallway |Cloakroom/wc | Magnificent dining hallway with galleried landing | Sitting room | Garden room | Superb kitchen/living room with AGA | Utility room | First floor landing | Master bedroom | Ensuite shower/wc | Two bedroom with en-suites | Double bedroom with Jack and Jill bathroom/wc | Fifth bedroom | Mature gardens | No upward chain