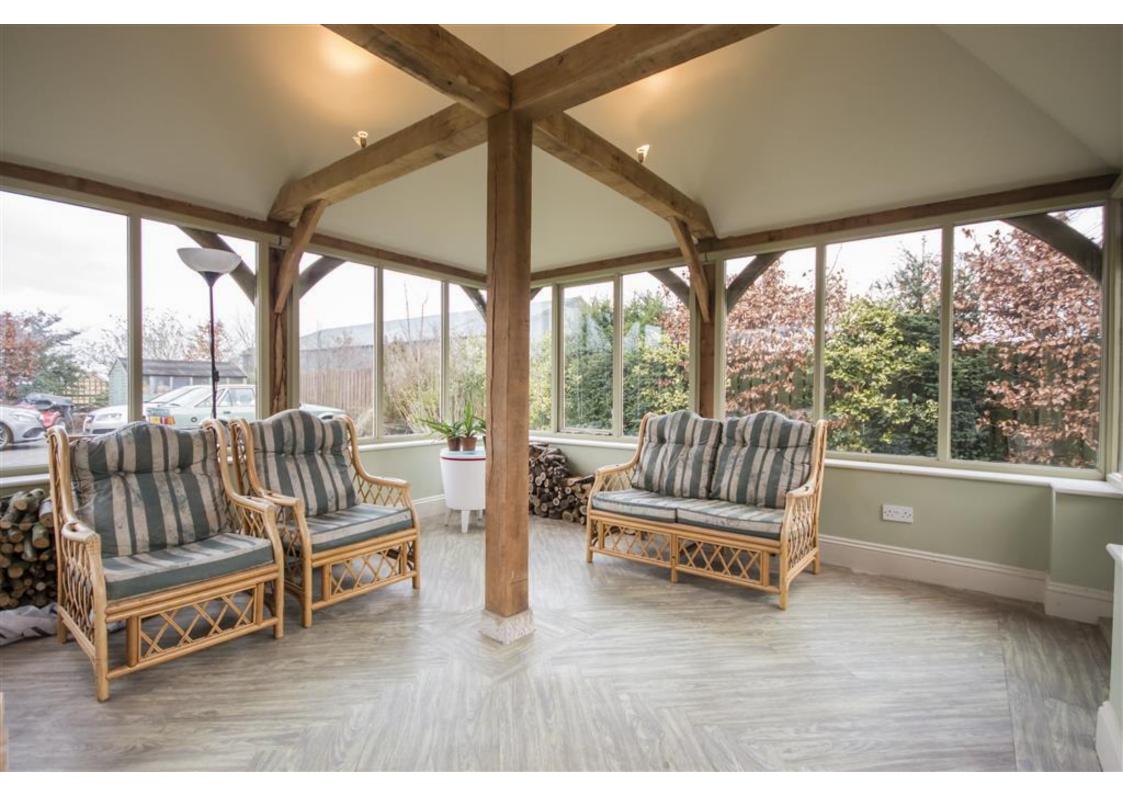

Reception hallway |Cloakroom/wc | Magnificent dining hallway with galleried landing | Sitting room | Garden room | Superb kitchen/living room with AGA | Utility room | First floor landing | Master bedroom | Ensuite shower/wc | Two bedroom with en-suites | Double bedroom with Jack and Jill bathroom/wc | Fifth bedroom | Mature gardens | No upward chain