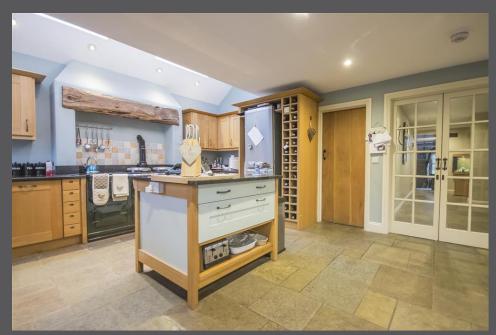

## TRADITIONAL STONE BUILT FAMILY HOME

The Hen House is a traditional stone built house, constructed circa 15 years ago, and forms part of the small hamlet, Hetton le Hill Farm, comprising a small number of individual cottages and houses. The stunning five bedroom family home, which lies adjacent to an agricultural working barn, has generous gardens and a gravel driveway with parking for several cars. The impressive property has been designed with period features including stone flagged floors, an inglenook style fireplace with cast iron wood burner, exposed beams to vaulted ceilings and the galleried landing and an AGA in the 27ft kitchen living room

Reception hallway |Cloakroom/wc | Magnificent dining hallway with galleried landing | Sitting room | Garden room | Superb kitchen/living room with AGA | Utility room | First floor landing | Master bedroom | Ensuite shower/wc | Two bedroom with en-suites | Double bedroom with Jack and Jill bathroom/wc | Fifth bedroom | Mature gardens | No upward chain