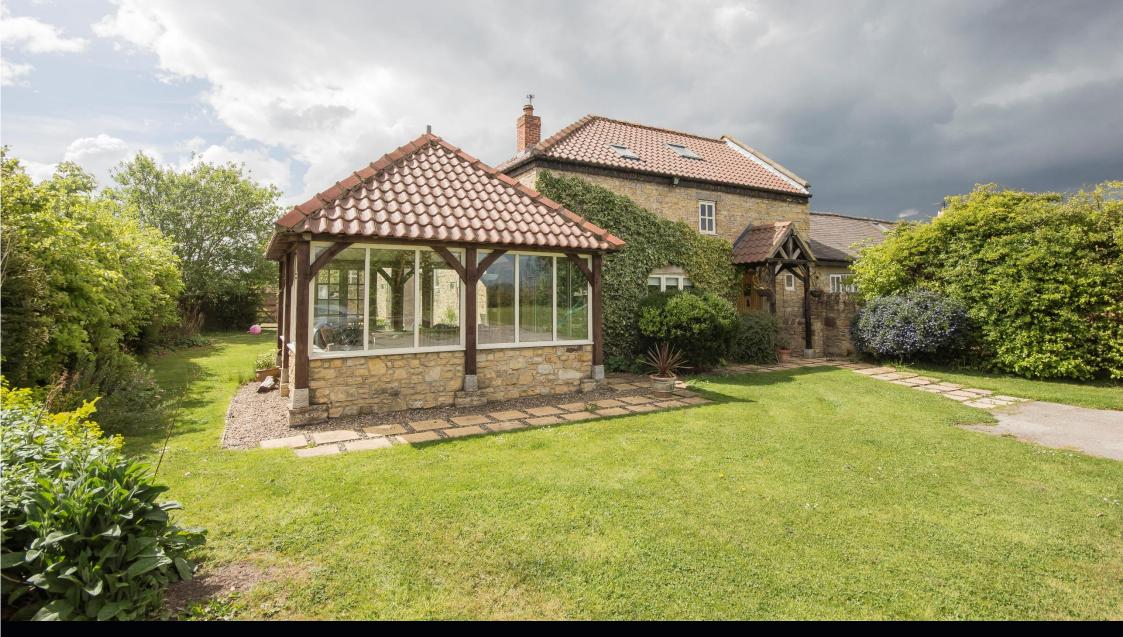

## TRADITIONAL STONE BUILT FAMILY HOME

The Hen House is a traditional stone built house, constructed circa 15 years ago, and forms part of the small hamlet, Hetton le Hill Farm, comprising a small number of individual cottages and houses. The stunning five bedroom family home, which lies adjacent to an agricultural working barn, has generous gardens and a gravel driveway with parking for several cars. The impressive property has been designed with period features including stone flagged floors, an inglenook style fireplace with cast iron wood burner, exposed beams to vaulted ceilings and the galleried landing and an AGA in the 27ft kitchen living room

Reception hallway |Cloakroom/wc | Magnificent dining hallway with galleried landing | Sitting room | Garden room | Superb kitchen/living room with AGA | Utility room | First floor landing | Master bedroom | Ensuite shower/wc | Two bedroom with en-suites | Double bedroom with Jack and Jill bathroom/wc | Fifth bedroom | Mature gardens | No upward chain