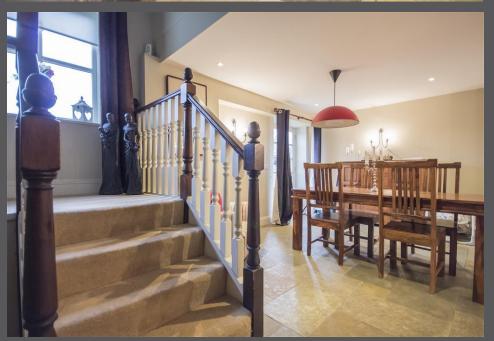

## TRADITIONAL STONE BUILT FAMILY HOME

The Hen House is a traditional stone built house, constructed circa 15 years ago, and forms part of the small hamlet, Hetton le Hill Farm, comprising a small number of individual cottages and houses. The stunning five bedroom family home, which lies adjacent to an agricultural working barn, has generous gardens and a gravel driveway with parking for several cars. The impressive property has been designed with period features including stone flagged floors, an inglenook style fireplace with cast iron wood burner, exposed beams to vaulted ceilings and the galleried landing and an AGA in the 27ft kitchen living room

Reception hallway |Cloakroom/wc | Magnificent dining hallway with galleried landing | Sitting room | Garden room | Superb kitchen/living room with AGA | Utility room | First floor landing | Master bedroom | Ensuite shower/wc | Two bedroom with en-suites | Double bedroom with Jack and Jill bathroom/wc | Fifth bedroom | Mature gardens | No upward chain