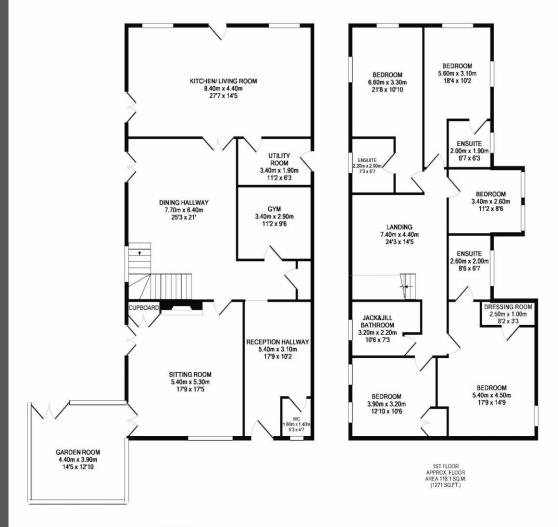

Services: Mains gas, electric, water and drainage | Council Tax Band G | Tenure: Freehold | EPC Rating D

GROUND FLOOR APPROX. FLOOR AREA 153.2 SQ.M. (1650 SQ.FT.)

## TOTAL APPROX. FLOOR AREA 271.4 SQ.M. (2921 SQ.FT.)

Whilst every attempt has been made to ensure the accuracy of the floor plan contained here, measurements of doors, windows, rooms and any other items are approximate and no responsibility is taken for any error, omission, or mis-statement. This plan is for illustrative purposes only and should be used as such by any prospective purchaser. The services, systems and appliances shown have not been tested and no guarantee as to their operability or efficiency can be given

Made with Metropix ©2017