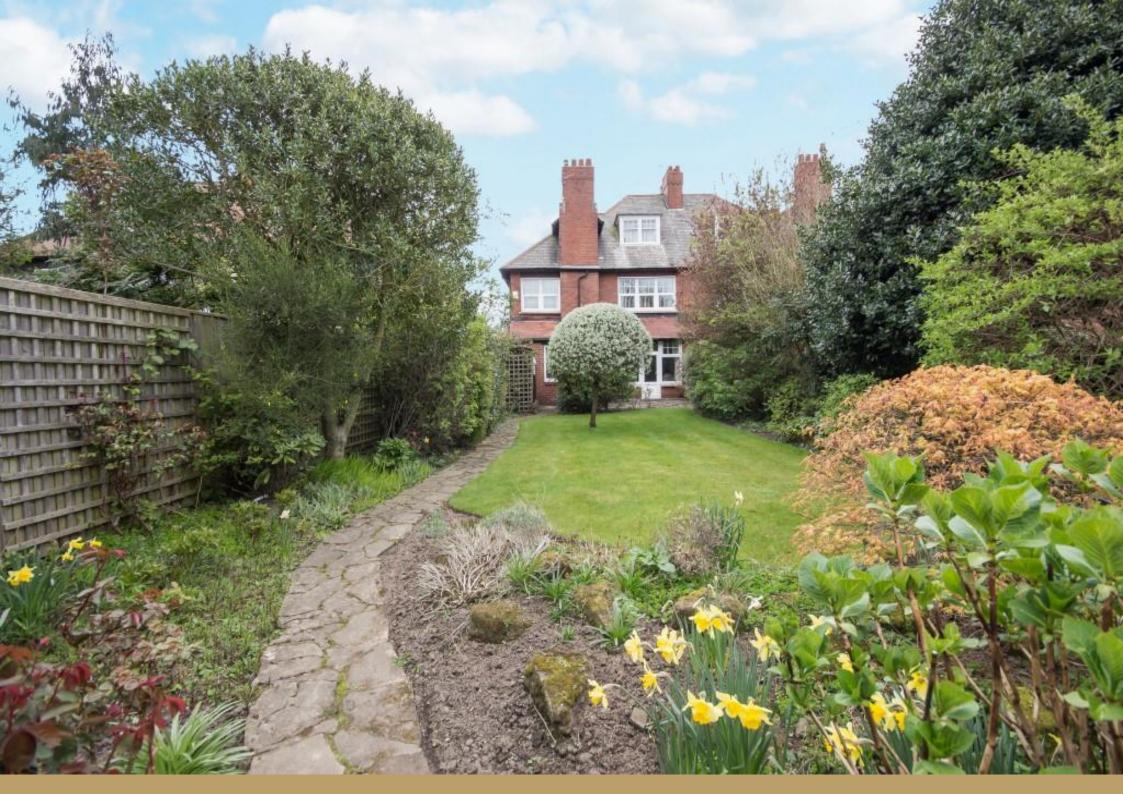

Vestibule | Reception hallway | Cloakroom/wc | 19ft Sitting room with doors opening to the garden Impressive 18ft dining room | Morning room overlooking the garden | Fitted kitchen and pantry | First floor: three double bedrooms | Bath/shower room and separate wc | Second floor: two double bedrooms | Superb mature west facing rear garden and greenhouse | Driveway and garage accessed from Westfield Grove | No upward chain