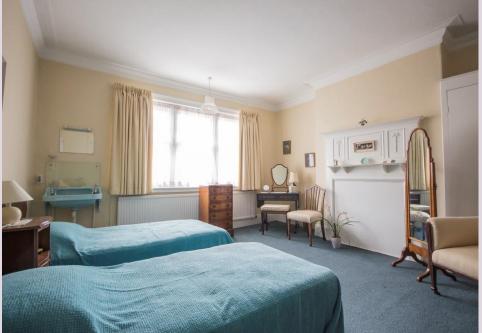

Vestibule | Reception hallway | Cloakroom/wc | 19ft Sitting room with doors opening to the garden Impressive 18ft dining room | Morning room overlooking the garden | Fitted kitchen and pantry | First floor: three double bedrooms | Bath/shower room and separate wc | Second floor: two double bedrooms | Superb mature west facing rear garden and greenhouse | Driveway and garage accessed from Westfield Grove | No upward chain