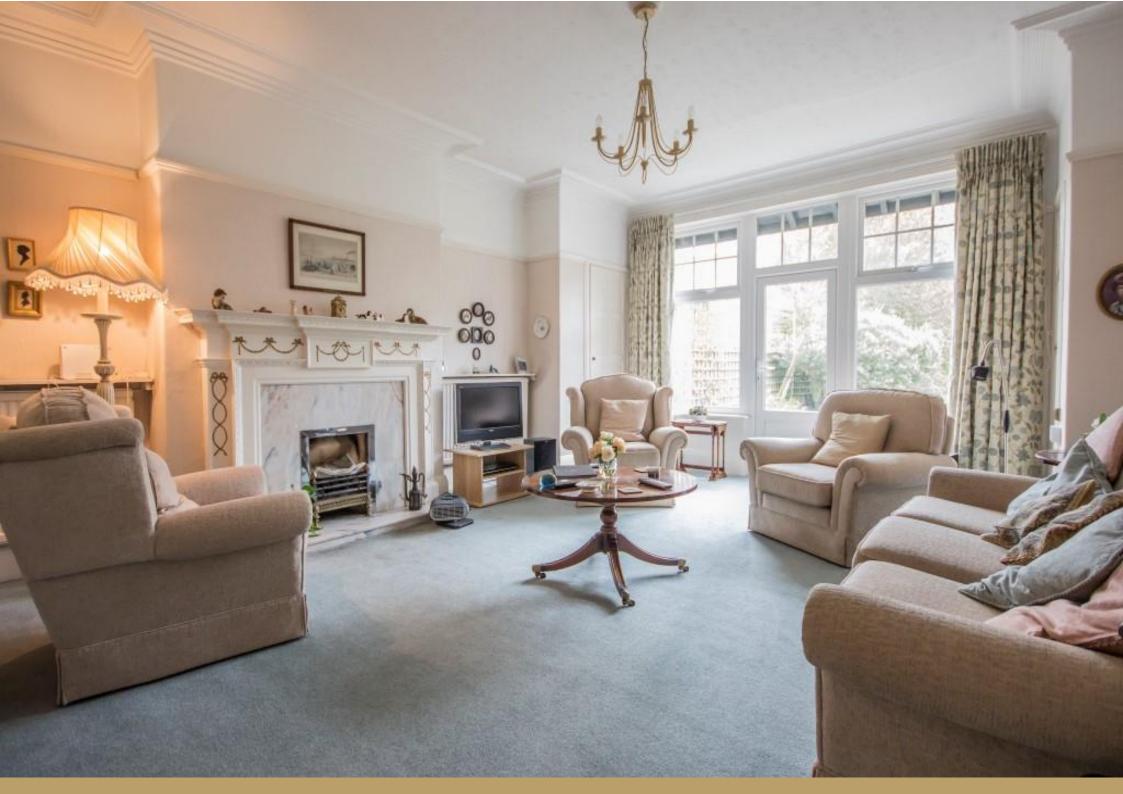

Vestibule | Reception hallway | Cloakroom/wc | 19ft Sitting room with doors opening to the garden Impressive 18ft dining room | Morning room overlooking the garden | Fitted kitchen and pantry | First floor: three double bedrooms | Bath/shower room and separate wc | Second floor: two double bedrooms | Superb mature west facing rear garden and greenhouse | Driveway and garage accessed from Westfield Grove | No upward chain