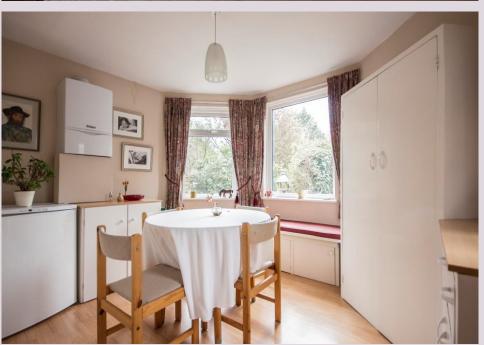

Vestibule | Reception hallway | Cloakroom/wc | 19ft Sitting room with doors opening to the garden Impressive 18ft dining room | Morning room overlooking the garden | Fitted kitchen and pantry | First floor: three double bedrooms | Bath/shower room and separate wc | Second floor: two double bedrooms | Superb mature west facing rear garden and greenhouse | Driveway and garage accessed from Westfield Grove | No upward chain