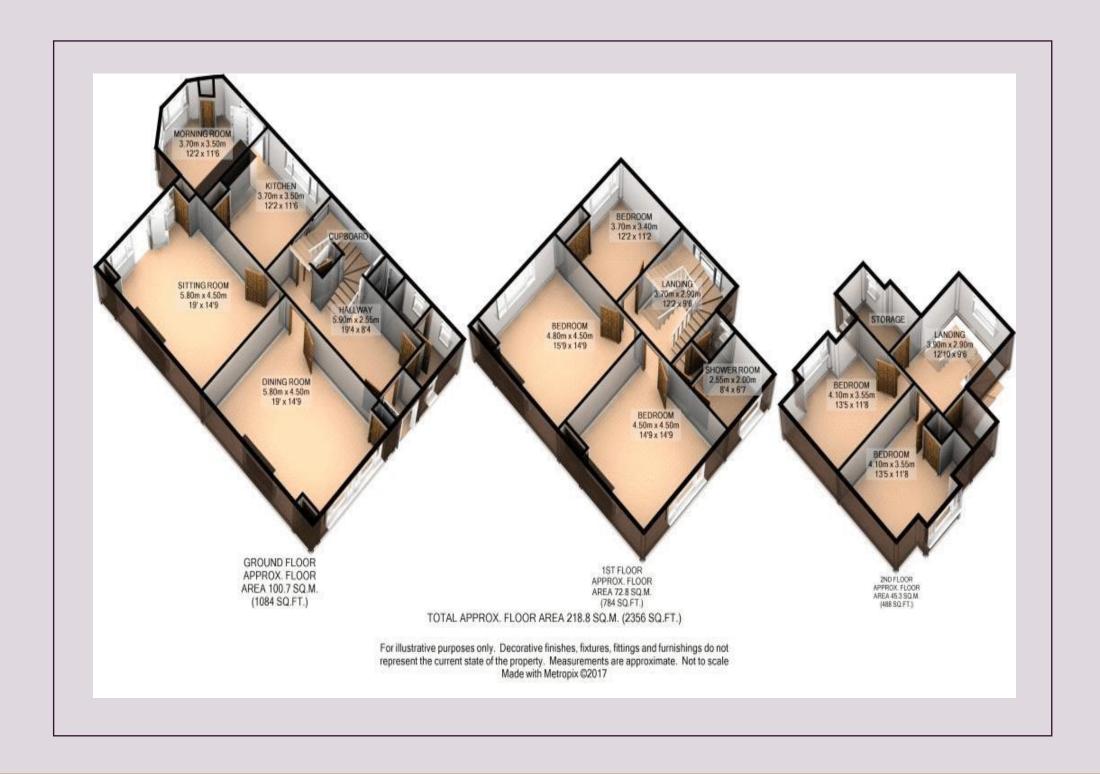

## 14 Westfield Avenue, Gosforth, Newcastle upon Tyne NE3 4YH

Guide Price £899,995

A rare opportunity to purchase a period semi detached house, circa 1908, in a prime central Gosforth location with a fabulous double length garden plot extending through to Westfield Grove, a generous driveway and detached garage. The five bedroom property, owned by the current family for over 50 years and with only two previous owners, has accommodation set over three floors and has retained lovely traditional features including sash windows to the front elevation, original china cabinets, ceiling coving and picture rails, and period fireplaces to the reception and bedrooms. The property, requiring some updating, benefits from gas central heating and uPVC double glazing to the rear elevation.

Vestibule | Reception hallway | Cloakroom/wc | 19ft Sitting room with doors opening to the garden Impressive 18ft dining room | Morning room overlooking the garden | Fitted kitchen and pantry | First floor: three double bedrooms | Bath/shower room and separate wc | Second floor: two double bedrooms | Superb mature west facing rear garden and greenhouse | Driveway and garage accessed from Westfield Grove | No upward chain