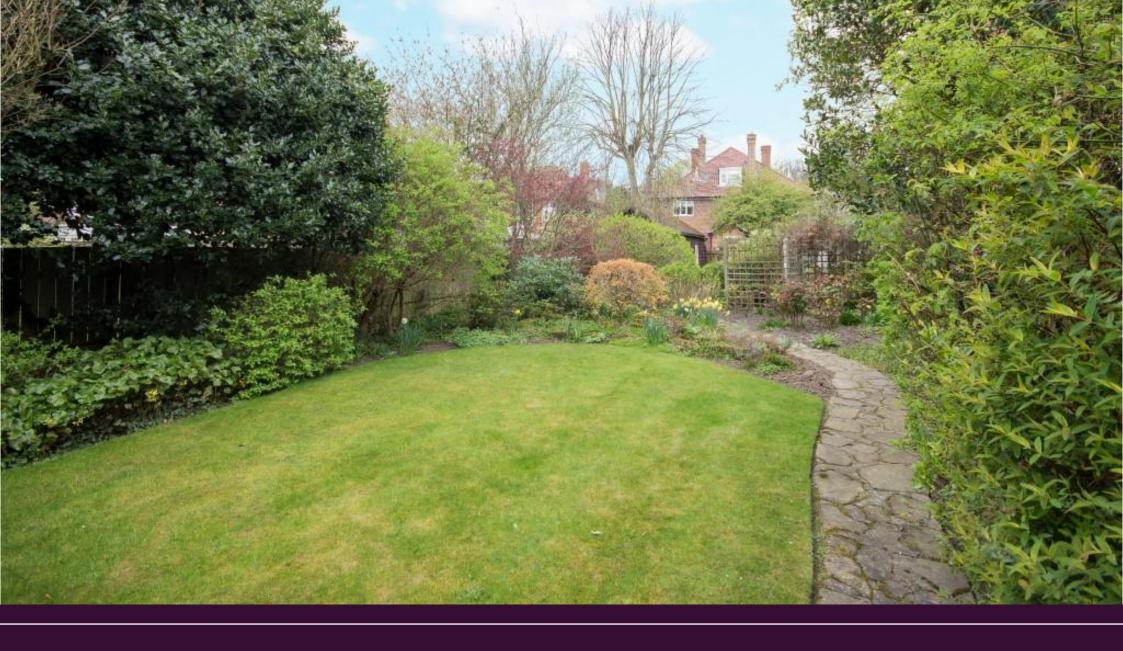

Vestibule | Reception hallway | Cloakroom/wc | 19ft Sitting room with doors opening to the garden Impressive 18ft dining room | Morning room overlooking the garden | Fitted kitchen and pantry | First floor: three double bedrooms | Bath/shower room and separate wc | Second floor: two double bedrooms | Superb mature west facing rear garden and greenhouse | Driveway and garage accessed from Westfield Grove | No upward chain