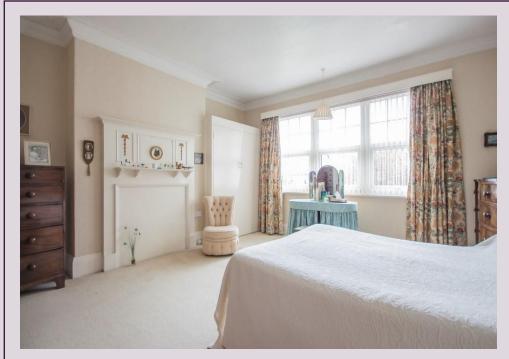

Vestibule | Reception hallway | Cloakroom/wc | 19ft Sitting room with doors opening to the garden Impressive 18ft dining room | Morning room overlooking the garden | Fitted kitchen and pantry | First floor: three double bedrooms | Bath/shower room and separate wc | Second floor: two double bedrooms | Superb mature west facing rear garden and greenhouse | Driveway and garage accessed from Westfield Grove | No upward chain