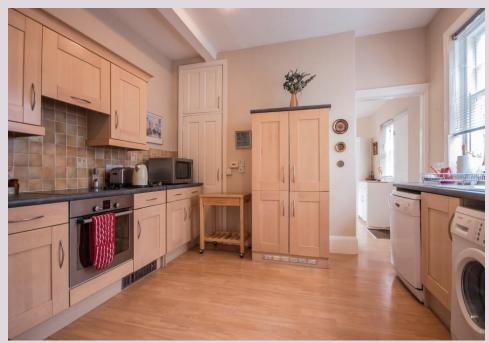

Vestibule | Reception hallway | Cloakroom/wc | 19ft Sitting room with doors opening to the garden Impressive 18ft dining room | Morning room overlooking the garden | Fitted kitchen and pantry | First floor: three double bedrooms | Bath/shower room and separate wc | Second floor: two double bedrooms | Superb mature west facing rear garden and greenhouse | Driveway and garage accessed from Westfield Grove | No upward chain