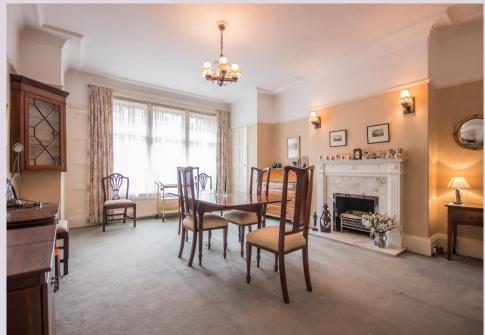

Vestibule | Reception hallway | Cloakroom/wc | 19ft Sitting room with doors opening to the garden Impressive 18ft dining room | Morning room overlooking the garden | Fitted kitchen and pantry | First floor: three double bedrooms | Bath/shower room and separate wc | Second floor: two double bedrooms | Superb mature west facing rear garden and greenhouse | Driveway and garage accessed from Westfield Grove | No upward chain