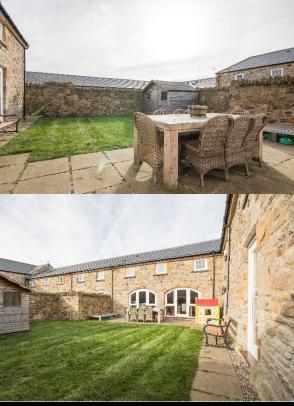

The Smithy, 3 Fell House Farm North Walbottle

The Smithy, 3 Fell House Farm, North Walbottle, Newcastle upon Tyne NE5 1QL

Offers Over £425,000

A stunning, four bedroom stone built barn conversion, boasting exceptional quality fittings and fixtures and fabulous design features including stone walls, stylish kitchen and bathrooms. This excellent family home offers spacious accommodation set over two floors, with a lovely feeling of space and light, as well as three parking spaces and front and rear lawned gardens. Positioned in a very private development in a semi-rural location, the property offers excellent commuting to Newcastle City Centre.

Entrance leading to fabulous 41ft living space/kitchen | Ground floor double bedroom | Jack and Jill en-suite bathroom/wc | First floor mezzanine landing | Master double bedroom | En-suite shower room/wc Two further first floor bedrooms | bathroom/wc | Front lawned garden | Rear garden and patio Three allocated parking spaces | Private development | Stunning design features