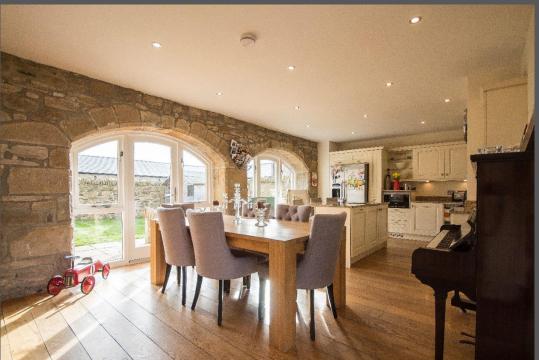

The Smithy, 3 Fell House Farm North Walbottle

The Smithy, 3 Fell House Farm, North Walbottle, Newcastle upon Tyne NE5 1QL

Offers Over £425,000

A stunning, four bedroom stone built barn conversion, boasting exceptional quality fittings and fixtures and fabulous design features including stone walls, stylish kitchen and bathrooms. This excellent family home offers spacious accommodation set over two floors, with a lovely feeling of space and light, as well as three parking spaces and front and rear lawned gardens. Positioned in a very private development in a semi-rural location, the property offers excellent commuting to Newcastle City Centre.

Entrance leading to fabulous 41ft living space/kitchen | Ground floor double bedroom | Jack and Jill en-suite bathroom/wc | First floor mezzanine landing | Master double bedroom | En-suite shower room/wc Two further first floor bedrooms | bathroom/wc | Front lawned garden | Rear garden and patio Three allocated parking spaces | Private development | Stunning design features