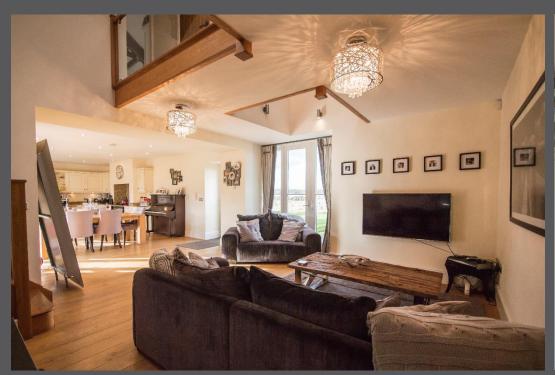

The Smithy, 3 Fell House Farm North Walbottle

The Smithy, 3 Fell House Farm, North Walbottle, Newcastle upon Tyne NE5 1QL

Guide Price £499,000

A stunning, four bedroom stone built barn conversion, boasting exceptional quality fittings and fixtures and fabulous design features including stone walls, stylish kitchen and bathrooms. This excellent family home offers spacious accommodation set over two floors, with a lovely feeling of space and light, as well as three parking spaces and front and rear lawned gardens. Positioned in a very private development in a semi-rural location, the property offers excellent commuting to Newcastle City Centre.

Entrance leading to fabulous 41ft living space/kitchen | Ground floor double bedroom | Jack and Jill en-suite bathroom/wc | First floor mezzanine landing | Master double bedroom | En-suite shower room/wc Two further first floor bedrooms | bathroom/wc | Front lawned garden | Rear garden and patio Three allocated parking spaces | Private development | Stunning design features