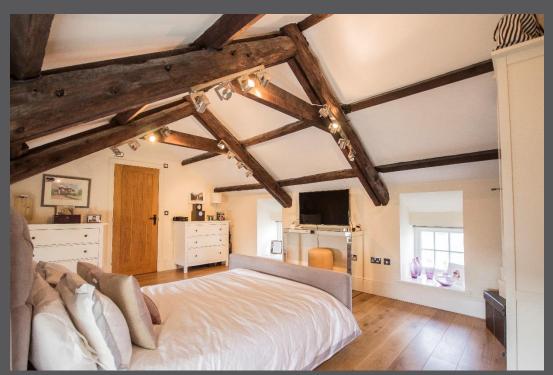

Entrance leading to fabulous 41ft living space/kitchen | Ground floor double bedroom | Jack and Jill en-suite bathroom/wc | First floor mezzanine landing | Master double bedroom | En-suite shower room/wc Two further first floor bedrooms | bathroom/wc | Front lawned garden | Rear garden and patio Three allocated parking spaces | Private development | Stunning design features