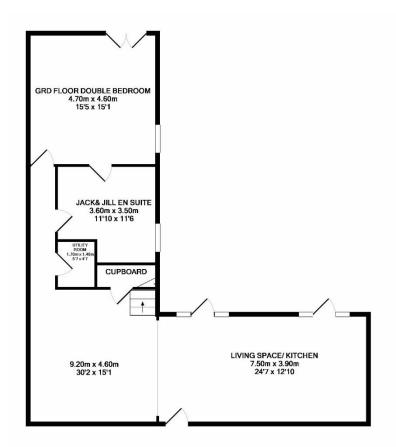

Entrance leading to fabulous 41ft living space/kitchen | Ground floor double bedroom | Jack and Jill en-suite bathroom/wc | First floor mezzanine landing | Master double bedroom | En-suite shower room/wc Two further first floor bedrooms | bathroom/wc | Front lawned garden | Rear garden and patio Three allocated parking spaces | Private development | Stunning design features

Services: mains gas, electricity, water & drainage | Tenure: freehold | Council tax: Band F | EPC Rating: C

GROUND FLOOR APPROX. FLOOR AREA 93.2 SQ.M. (1003 SQ.FT.) 1ST FLOOR APPROX. FLOOR AREA 86.8 SQ.M. (934 SQ.FT.)

## TOTAL APPROX. FLOOR AREA 180.0 SQ.M. (1937 SQ.FT.)

Whilst every attempt has been made to ensure the accuracy of the floor plan contained here, measurements of doors, windows, rooms and any other items are approximate and no responsibility is taken for any error, omission, or mis-statement. This plan is for illustrative purposes only and should be used as such by any prospective purchaser. The services, systems and appliances shown have not been tested and no guarantee as to their operability or efficiency can be given