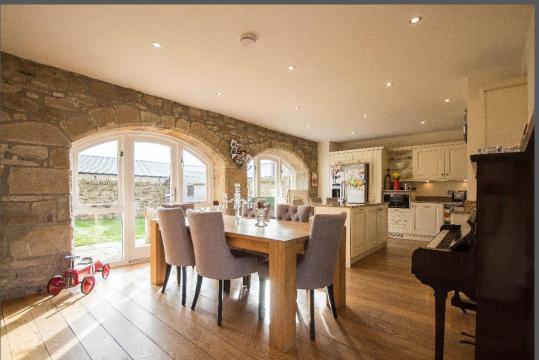

The Smithy, 3 Fell House Farm North Walbottle

The Smithy, 3 Fell House Farm, North Walbottle, Newcastle upon Tyne NE5 1QL

Guide Price £499,000

A stunning, four bedroom stone built barn conversion, boasting exceptional quality fittings and fixtures and fabulous design features including stone walls, stylish kitchen and bathrooms. This excellent family home offers spacious accommodation set over two floors, with a lovely feeling of space and light, as well as three parking spaces and front and rear lawned gardens. Positioned in a very private development in a semi-rural location, the property offers excellent commuting to Newcastle City Centre.

Entrance leading to fabulous 41ft living space/kitchen | Ground floor double bedroom | Jack and Jill en-suite bathroom/wc | First floor mezzanine landing | Master double bedroom | En-suite shower room/wc Two further first floor bedrooms | bathroom/wc | Front lawned garden | Rear garden and patio Three allocated parking spaces | Private development | Stunning design features