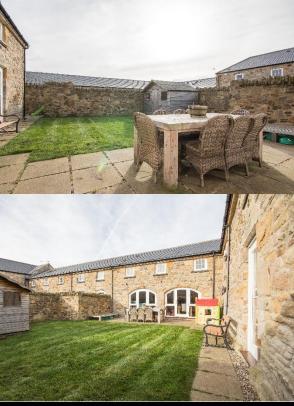

The Smithy, 3 Fell House Farm North Walbottle

The Smithy, 3 Fell House Farm, North Walbottle, Newcastle upon Tyne NE5 1QL

Guide Price £499,000

A stunning, four bedroom stone built barn conversion, boasting exceptional quality fittings and fixtures and fabulous design features including stone walls, stylish kitchen and bathrooms. This excellent family home offers spacious accommodation set over two floors, with a lovely feeling of space and light, as well as three parking spaces and front and rear lawned gardens. Positioned in a very private development in a semi-rural location, the property offers excellent commuting to Newcastle City Centre.

Entrance leading to fabulous 41ft living space/kitchen | Ground floor double bedroom | Jack and Jill en-suite bathroom/wc | First floor mezzanine landing | Master double bedroom | En-suite shower room/wc Two further first floor bedrooms | bathroom/wc | Front lawned garden | Rear garden and patio Three allocated parking spaces | Private development | Stunning design features