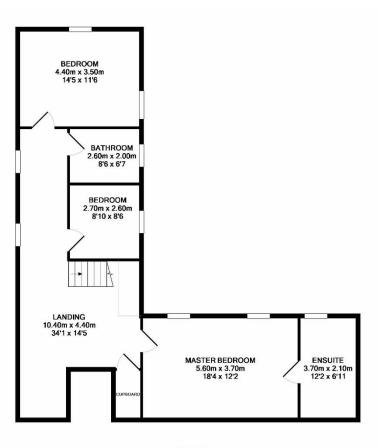

Entrance leading to fabulous 41ft living space/kitchen | Ground floor double bedroom | Jack and Jill en-suite bathroom/wc | First floor mezzanine landing | Master double bedroom | En-suite shower room/wc Two further first floor bedrooms | bathroom/wc | Front lawned garden | Rear garden and patio Three allocated parking spaces | Private development | Stunning design features

Services: mains gas, electricity, water & drainage | Tenure: freehold | Council tax: Band F | EPC Rating: C

GROUND FLOOR APPROX. FLOOR AREA 93.2 SQ.M. (1003 SQ.FT.) 1ST FLOOR APPROX. FLOOR AREA 86.8 SQ.M. (934 SQ.FT.)

## TOTAL APPROX. FLOOR AREA 180.0 SQ.M. (1937 SQ.FT.)

Whilst every attempt has been made to ensure the accuracy of the floor plan contained here, measurements of doors, windows, rooms and any other items are approximate and no responsibility is taken for any error, omission, or mis-statement. This plan is for illustrative purposes only and should be used as such by any prospective purchaser. The services, systems and appliances shown have not been tested and no guarantee as to their operability or efficiency can be given