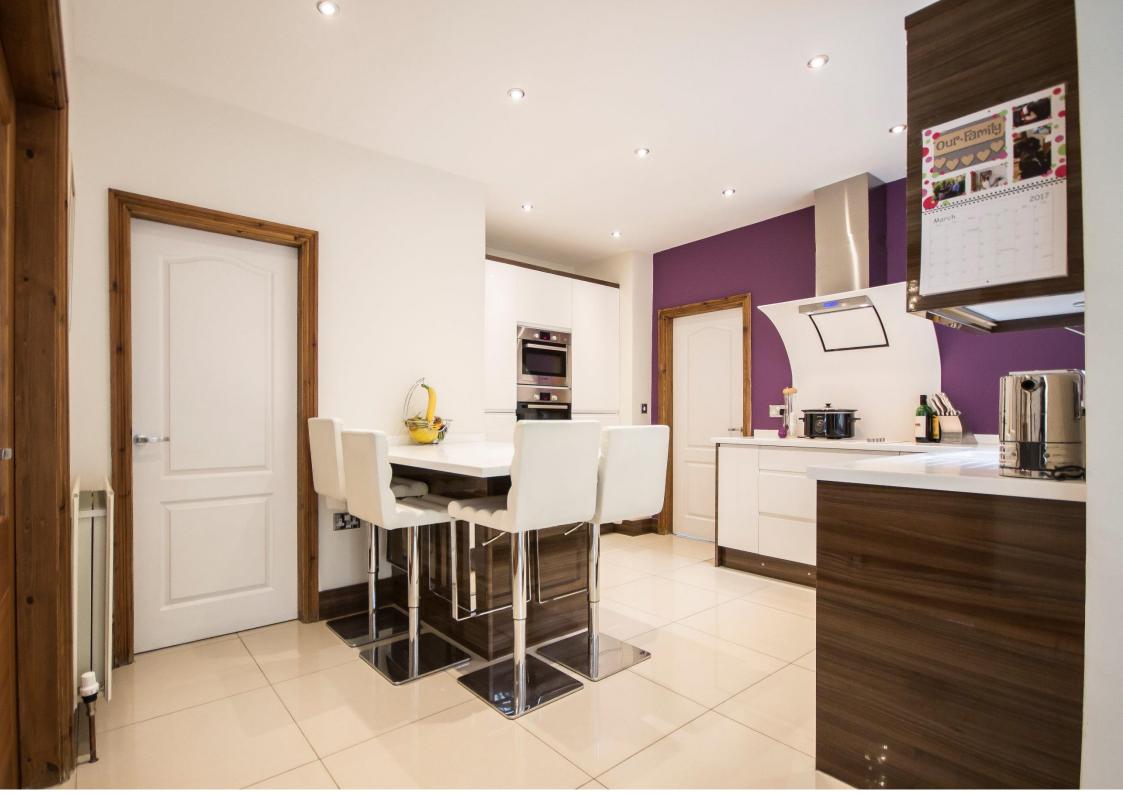

## Guide Price £575,000

An imposing, three storey detached family home, positioned on this fabulous river facing garden site within the highly sought after village of Fatfield. The property has been lovingly refurbished by the current owners to provide a stunning family kitchen with quality appliances, a luxury en-suite shower room and family bathroom. The elevated garden site is beautifully landscaped, with excellent privacy backing on to woodland, and there is the added benefit of a detached double garage. This fabulous property must be viewed in order to appreciate the size and specification on offer, as well as its idyllic position on the banks of the River Wear.

Entrance hallway | Living room | Study/snug | High quality fitted kitchen/breakfast room leading to a garden room Utility room | Cloakroom/wc | First floor master bedroom with luxury en-suite | Two further double bedrooms Family bathroom/wc | Second floor loft bedroom, currently utilised as two bedrooms Detached double garage | Private gated driveway with parking for four cars | Beautifully landscaped gardens Woodland backdrop | Elevated river views