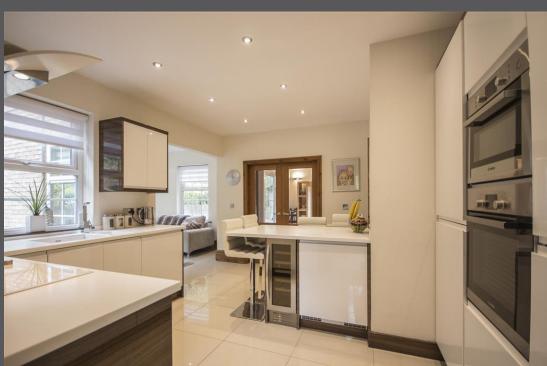

## Guide Price £575,000

An imposing, three storey detached family home, positioned on this fabulous river facing garden site within the highly sought after village of Fatfield. The property has been lovingly refurbished by the current owners to provide a stunning family kitchen with quality appliances, a luxury en-suite shower room and family bathroom. The elevated garden site is beautifully landscaped, with excellent privacy backing on to woodland, and there is the added benefit of a detached double garage. This fabulous property must be viewed in order to appreciate the size and specification on offer, as well as its idyllic position on the banks of the River Wear.

Entrance hallway | Living room | Study/snug | High quality fitted kitchen/breakfast room leading to a garden room Utility room | Cloakroom/wc | First floor master bedroom with luxury en-suite | Two further double bedrooms Family bathroom/wc | Second floor loft bedroom, currently utilised as two bedrooms Detached double garage | Private gated driveway with parking for four cars | Beautifully landscaped gardens Woodland backdrop | Elevated river views