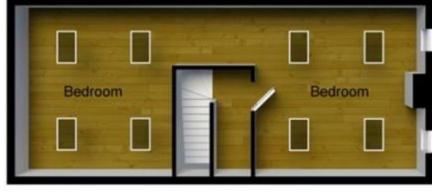

Entrance hallway | Living room | Study/snug | High quality fitted kitchen/breakfast room leading to a garden room Utility room | Cloakroom/wc | First floor master bedroom with luxury en-suite | Two further double bedrooms Family bathroom/wc | Second floor loft bedroom, currently utilised as two bedrooms Detached double garage | Private gated driveway with parking for four cars | Beautifully landscaped gardens Woodland backdrop | Elevated river views

Services: mains gas, electricity, water & drainage | Tenure: freehold | Council tax: Band E | EPC Rating: D

Ground Floor River House

First Floor River House

Second Floor River House