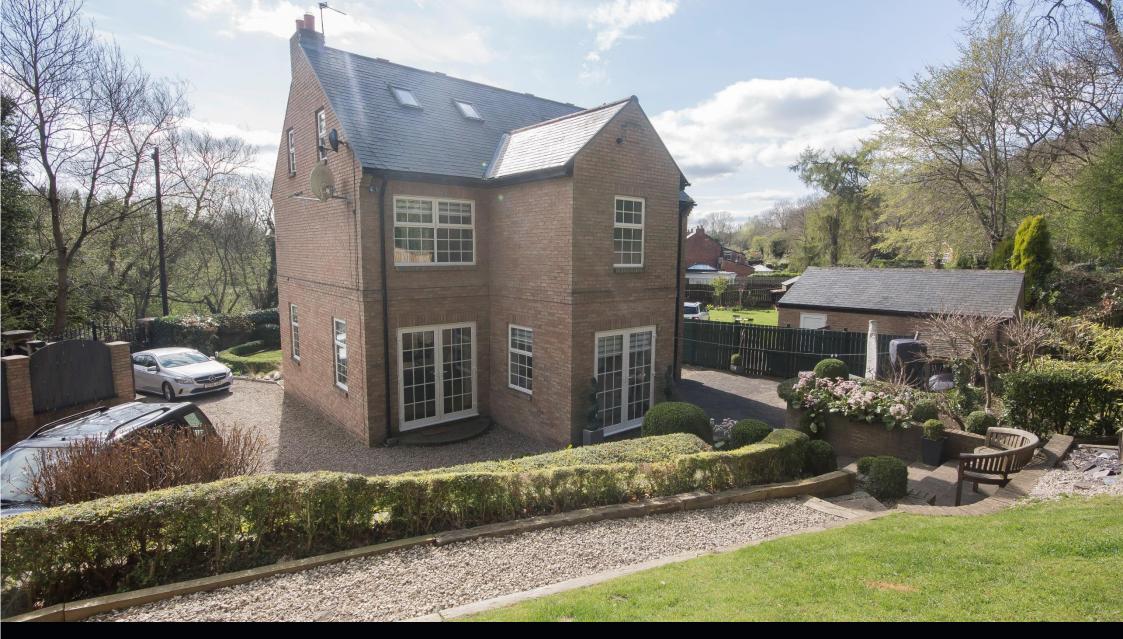

## Guide Price £575,000

An imposing, three storey detached family home, positioned on this fabulous river facing garden site within the highly sought after village of Fatfield. The property has been lovingly refurbished by the current owners to provide a stunning family kitchen with quality appliances, a luxury en-suite shower room and family bathroom. The elevated garden site is beautifully landscaped, with excellent privacy backing on to woodland, and there is the added benefit of a detached double garage. This fabulous property must be viewed in order to appreciate the size and specification on offer, as well as its idyllic position on the banks of the River Wear.

Entrance hallway | Living room | Study/snug | High quality fitted kitchen/breakfast room leading to a garden room Utility room | Cloakroom/wc | First floor master bedroom with luxury en-suite | Two further double bedrooms Family bathroom/wc | Second floor loft bedroom, currently utilised as two bedrooms Detached double garage | Private gated driveway with parking for four cars | Beautifully landscaped gardens Woodland backdrop | Elevated river views