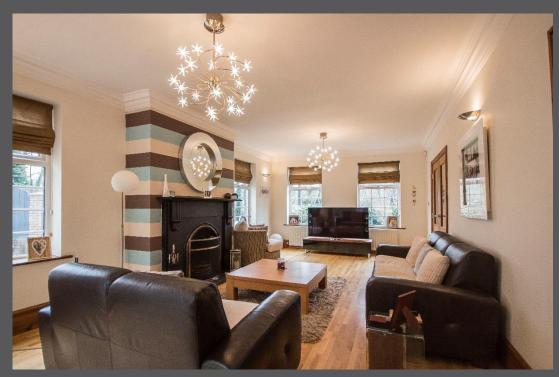

Entrance hallway | Living room | Study/snug | High quality fitted kitchen/breakfast room leading to a garden room Utility room | Cloakroom/wc | First floor master bedroom with luxury en-suite | Two further double bedrooms Family bathroom/wc | Second floor loft bedroom, currently utilised as two bedrooms Detached double garage | Private gated driveway with parking for four cars | Beautifully landscaped gardens Woodland backdrop | Elevated river views