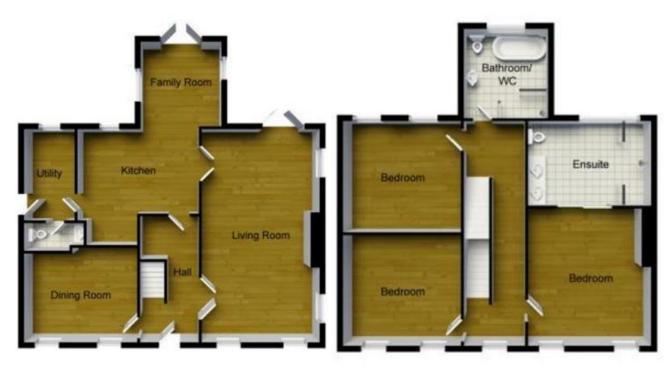

Entrance hallway | Living room | Study/snug | High quality fitted kitchen/breakfast room leading to a garden room Utility room | Cloakroom/wc | First floor master bedroom with luxury en-suite | Two further double bedrooms Family bathroom/wc | Second floor loft bedroom, currently utilised as two bedrooms Detached double garage | Private gated driveway with parking for four cars | Beautifully landscaped gardens Woodland backdrop | Elevated river views

Services: mains gas, electricity, water & drainage | Tenure: freehold | Council tax: Band E | EPC Rating: D

Ground Floor River House

First Floor River House

Second Floor River House