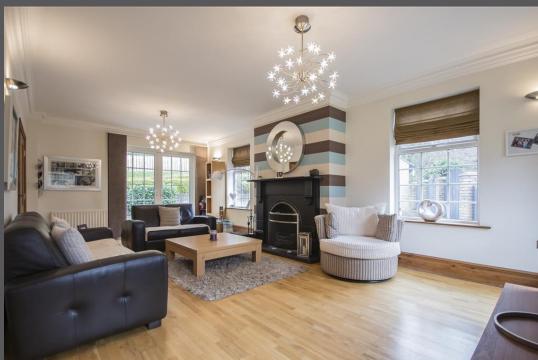

Entrance hallway | Living room | Study/snug | High quality fitted kitchen/breakfast room leading to a garden room Utility room | Cloakroom/wc | First floor master bedroom with luxury en-suite | Two further double bedrooms Family bathroom/wc | Second floor loft bedroom, currently utilised as two bedrooms Detached double garage | Private gated driveway with parking for four cars | Beautifully landscaped gardens Woodland backdrop | Elevated river views