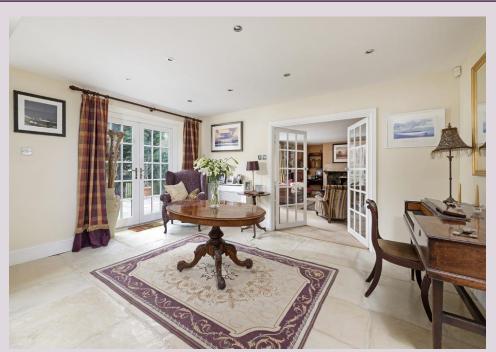

Ground Floor: reception hall | Fabulous garden room, open plan to kitchen and dining area | Kitchen area with feature AGA and underfloor heating | Family snug room | Formal drawing room | First Floor: master bedroom with en-suite shower room/wc | Five further bedrooms, one with en-suite bathroom/wc | Family bathroom/wc Independent apartment at first floor level over the detached double-plus garage: entrance hall, kitchen/utility with storage, shower room/wc & large studio room set into roof space with Velux windows | Externally: access via private road with timber gates to private grounds | Courtyard providing ample parking | Detached double-plus garage with workshop space and fitted wine cellar | Surrounding gardens and grounds of 0.75 acres | Raised stone-flagged terrace and patios | Tiered lawns leading to adjacent river | Discreetly located garden playhouse and large storage shed | Services: Mains electricity & water, oil central heating, septic tank Tenure: Freehold | EPC: D