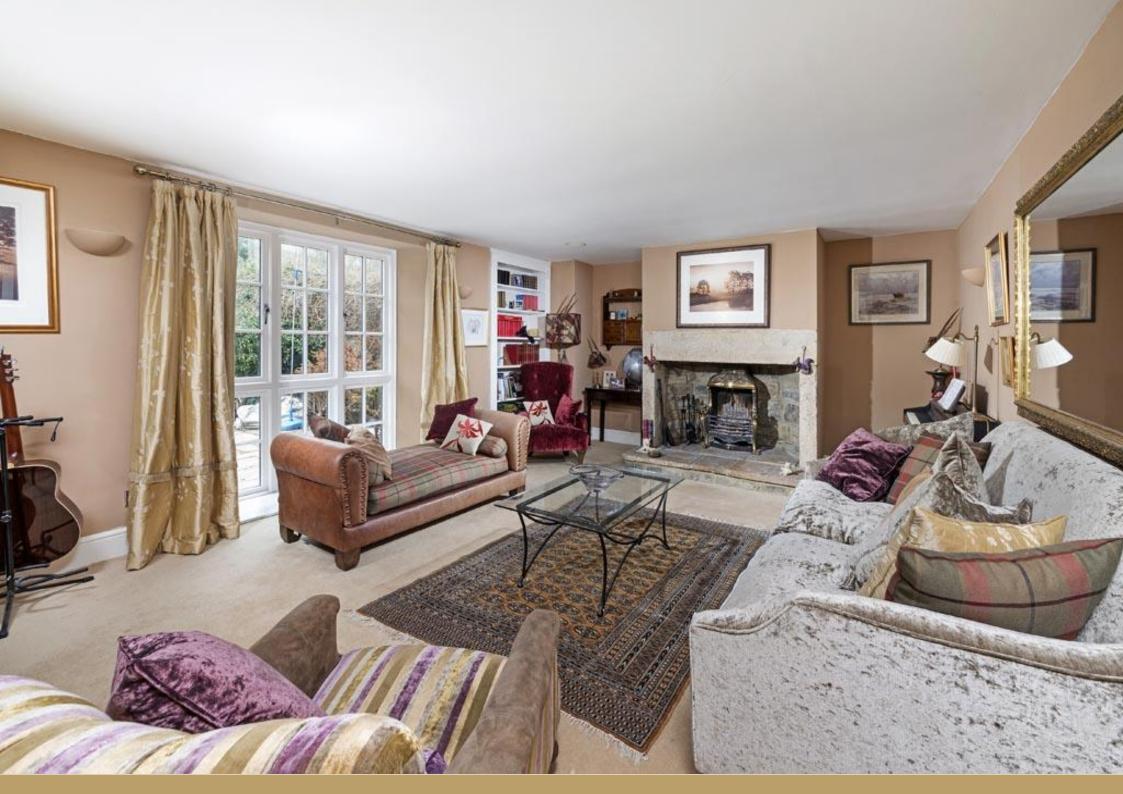

Ground Floor: reception hall | Fabulous garden room, open plan to kitchen and dining area | Kitchen area with feature AGA and underfloor heating | Family snug room | Formal drawing room | First Floor: master bedroom with en-suite shower room/wc | Five further bedrooms, one with en-suite bathroom/wc | Family bathroom/wc Independent apartment at first floor level over the detached double-plus garage: entrance hall, kitchen/utility with storage, shower room/wc & large studio room set into roof space with Velux windows | Externally: access via private road with timber gates to private grounds | Courtyard providing ample parking | Detached double-plus garage with workshop space and fitted wine cellar | Surrounding gardens and grounds of 0.75 acres | Raised stone-flagged terrace and patios | Tiered lawns leading to adjacent river | Discreetly located garden playhouse and large storage shed | Services: Mains electricity & water, oil central heating, septic tank Tenure: Freehold | EPC: D