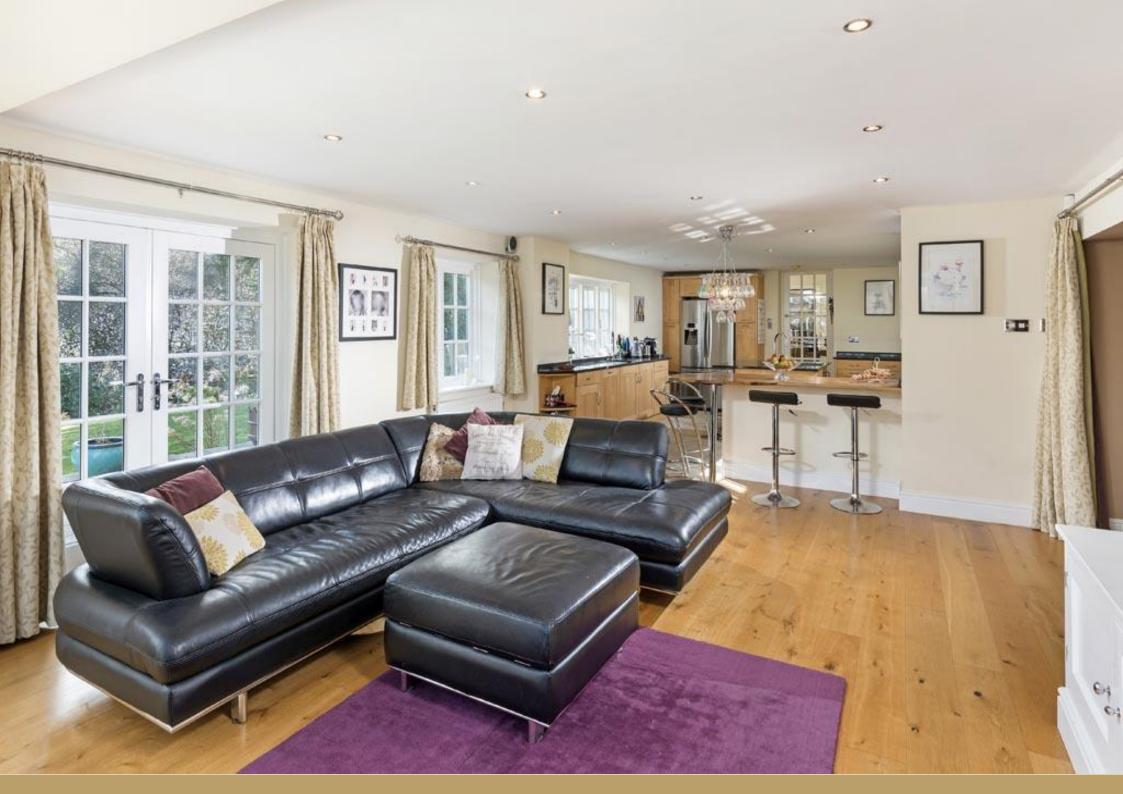

## Dipton Mill Cottage, Dipton Mill Road, Hexham, Northumberland NE46 1YA

Guide Price £899,500

A beautiful stone-built family home situated in an idyllic setting in the valley, set to the south of the market town of Hexham. Stunning grounds extending to 0.75 acres with sunny terraces and patios, and tiered lawns leading down to the adjacent river. Extended from its original house significantly over a period of years to provide what is now a beautiful luxury home with fantastic style and character. The property was purchased by the current owners in 2003 and since that time has been extensively refurbished, modernised and updated.

Ground Floor: reception hall | Fabulous garden room, open plan to kitchen and dining area | Kitchen area with feature AGA and underfloor heating | Family snug room | Formal drawing room | First Floor: master bedroom with en-suite shower room/wc | Five further bedrooms, one with en-suite bathroom/wc | Family bathroom/wc Independent apartment at first floor level over the detached double-plus garage: entrance hall, kitchen/utility with storage, shower room/wc & large studio room set into roof space with Velux windows | Externally: access via private road with timber gates to private grounds | Courtyard providing ample parking | Detached double-plus garage with workshop space and fitted wine cellar | Surrounding gardens and grounds of 0.75 acres | Raised stone-flagged terrace and patios | Tiered lawns leading to adjacent river | Discreetly located garden playhouse and large storage shed | Services: Mains electricity & water, oil central heating, septic tank Tenure: Freehold | EPC: D