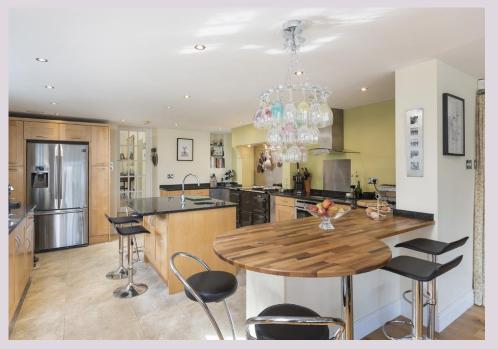

## Dipton Mill Cottage, Dipton Mill Road, Hexham, Northumberland NE46 1YA

Guide Price £899,500

A beautiful stone-built family home situated in an idyllic setting in the valley, set to the south of the market town of Hexham. Stunning grounds extending to 0.75 acres with sunny terraces and patios, and tiered lawns leading down to the adjacent river. Extended from its original house significantly over a period of years to provide what is now a beautiful luxury home with fantastic style and character. The property was purchased by the current owners in 2003 and since that time has been extensively refurbished, modernised and updated.

Ground Floor: reception hall | Fabulous garden room, open plan to kitchen and dining area | Kitchen area with feature AGA and underfloor heating | Family snug room | Formal drawing room | First Floor: master bedroom with en-suite shower room/wc | Five further bedrooms, one with en-suite bathroom/wc | Family bathroom/wc Independent apartment at first floor level over the detached double-plus garage: entrance hall, kitchen/utility with storage, shower room/wc & large studio room set into roof space with Velux windows | Externally: access via private road with timber gates to private grounds | Courtyard providing ample parking | Detached double-plus garage with workshop space and fitted wine cellar | Surrounding gardens and grounds of 0.75 acres | Raised stone-flagged terrace and patios | Tiered lawns leading to adjacent river | Discreetly located garden playhouse and large storage shed | Services: Mains electricity & water, oil central heating, septic tank Tenure: Freehold | EPC: D