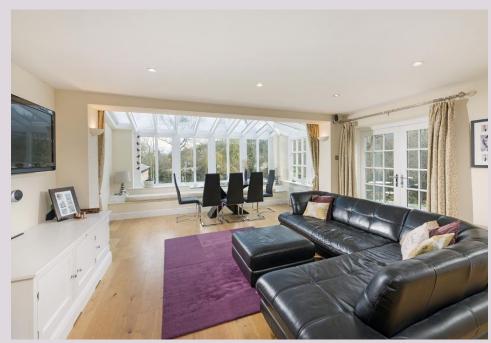

## Dipton Mill Cottage, Dipton Mill Road, Hexham, Northumberland NE46 1YA

Guide Price £899,500

A beautiful stone-built family home situated in an idyllic setting in the valley, set to the south of the market town of Hexham. Stunning grounds extending to 0.75 acres with sunny terraces and patios, and tiered lawns leading down to the adjacent river. Extended from its original house significantly over a period of years to provide what is now a beautiful luxury home with fantastic style and character. The property was purchased by the current owners in 2003 and since that time has been extensively refurbished, modernised and updated.

Ground Floor: reception hall | Fabulous garden room, open plan to kitchen and dining area | Kitchen area with feature AGA and underfloor heating | Family snug room | Formal drawing room | First Floor: master bedroom with en-suite shower room/wc | Five further bedrooms, one with en-suite bathroom/wc | Family bathroom/wc Independent apartment at first floor level over the detached double-plus garage: entrance hall, kitchen/utility with storage, shower room/wc & large studio room set into roof space with Velux windows | Externally: access via private road with timber gates to private grounds | Courtyard providing ample parking | Detached double-plus garage with workshop space and fitted wine cellar | Surrounding gardens and grounds of 0.75 acres | Raised stone-flagged terrace and patios | Tiered lawns leading to adjacent river | Discreetly located garden playhouse and large storage shed | Services: Mains electricity & water, oil central heating, septic tank Tenure: Freehold | EPC: D