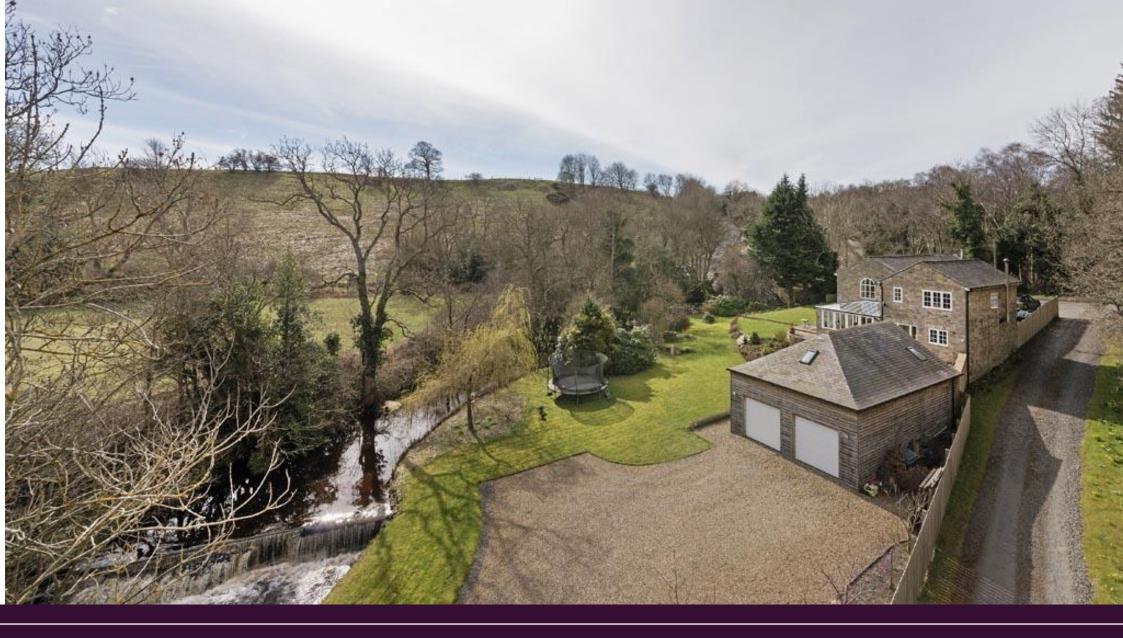

## Dipton Mill Cottage, Dipton Mill Road, Hexham, Northumberland NE46 1YA

Guide Price £899,500

A beautiful stone-built family home situated in an idyllic setting in the valley, set to the south of the market town of Hexham. Stunning grounds extending to 0.75 acres with sunny terraces and patios, and tiered lawns leading down to the adjacent river. Extended from its original house significantly over a period of years to provide what is now a beautiful luxury home with fantastic style and character. The property was purchased by the current owners in 2003 and since that time has been extensively refurbished, modernised and updated.

Ground Floor: reception hall | Fabulous garden room, open plan to kitchen and dining area | Kitchen area with feature AGA and underfloor heating | Family snug room | Formal drawing room | First Floor: master bedroom with en-suite shower room/wc | Five further bedrooms, one with en-suite bathroom/wc | Family bathroom/wc Independent apartment at first floor level over the detached double-plus garage: entrance hall, kitchen/utility with storage, shower room/wc & large studio room set into roof space with Velux windows | Externally: access via private road with timber gates to private grounds | Courtyard providing ample parking | Detached double-plus garage with workshop space and fitted wine cellar | Surrounding gardens and grounds of 0.75 acres | Raised stone-flagged terrace and patios | Tiered lawns leading to adjacent river | Discreetly located garden playhouse and large storage shed | Services: Mains electricity & water, oil central heating, septic tank Tenure: Freehold | EPC: D