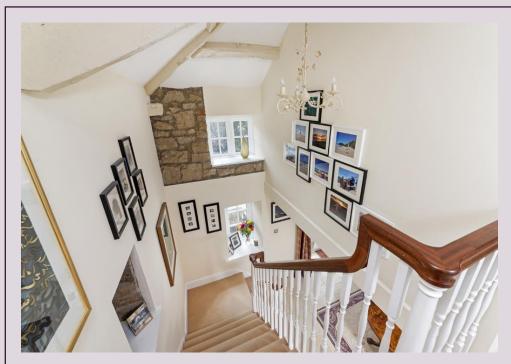

## Dipton Mill Cottage, Dipton Mill Road, Hexham, Northumberland NE46 1YA

Guide Price £899,500

A beautiful stone-built family home situated in an idyllic setting in the valley, set to the south of the market town of Hexham. Stunning grounds extending to 0.75 acres with sunny terraces and patios, and tiered lawns leading down to the adjacent river. Extended from its original house significantly over a period of years to provide what is now a beautiful luxury home with fantastic style and character. The property was purchased by the current owners in 2003 and since that time has been extensively refurbished, modernised and updated.

Ground Floor: reception hall | Fabulous garden room, open plan to kitchen and dining area | Kitchen area with feature AGA and underfloor heating | Family snug room | Formal drawing room | First Floor: master bedroom with en-suite shower room/wc | Five further bedrooms, one with en-suite bathroom/wc | Family bathroom/wc Independent apartment at first floor level over the detached double-plus garage: entrance hall, kitchen/utility with storage, shower room/wc & large studio room set into roof space with Velux windows | Externally: access via private road with timber gates to private grounds | Courtyard providing ample parking | Detached double-plus garage with workshop space and fitted wine cellar | Surrounding gardens and grounds of 0.75 acres | Raised stone-flagged terrace and patios | Tiered lawns leading to adjacent river | Discreetly located garden playhouse and large storage shed | Services: Mains electricity & water, oil central heating, septic tank Tenure: Freehold | EPC: D