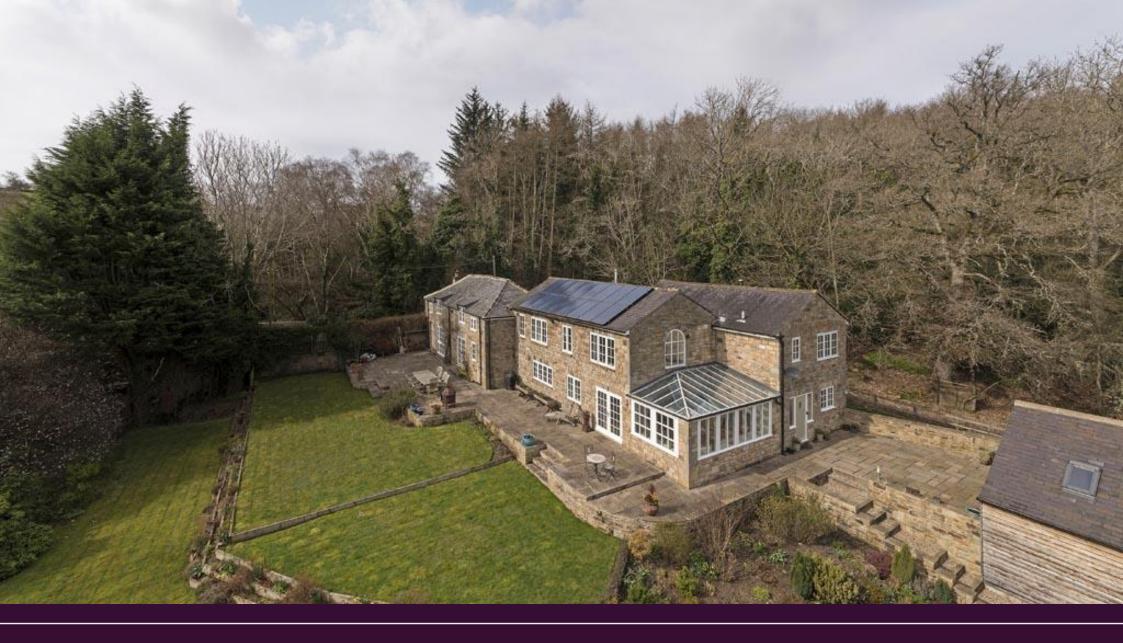

## Dipton Mill Cottage, Dipton Mill Road, Hexham, Northumberland NE46 1YA

Guide Price £899,500

A beautiful stone-built family home situated in an idyllic setting in the valley, set to the south of the market town of Hexham. Stunning grounds extending to 0.75 acres with sunny terraces and patios, and tiered lawns leading down to the adjacent river. Extended from its original house significantly over a period of years to provide what is now a beautiful luxury home with fantastic style and character. The property was purchased by the current owners in 2003 and since that time has been extensively refurbished, modernised and updated.

Ground Floor: reception hall | Fabulous garden room, open plan to kitchen and dining area | Kitchen area with feature AGA and underfloor heating | Family snug room | Formal drawing room | First Floor: master bedroom with en-suite shower room/wc | Five further bedrooms, one with en-suite bathroom/wc | Family bathroom/wc Independent apartment at first floor level over the detached double-plus garage: entrance hall, kitchen/utility with storage, shower room/wc & large studio room set into roof space with Velux windows | Externally: access via private road with timber gates to private grounds | Courtyard providing ample parking | Detached double-plus garage with workshop space and fitted wine cellar | Surrounding gardens and grounds of 0.75 acres | Raised stone-flagged terrace and patios | Tiered lawns leading to adjacent river | Discreetly located garden playhouse and large storage shed | Services: Mains electricity & water, oil central heating, septic tank Tenure: Freehold | EPC: D