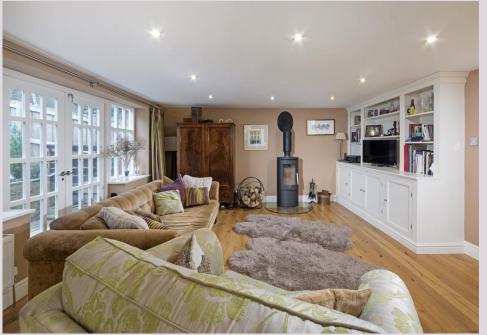

Ground Floor: reception hall | Fabulous garden room, open plan to kitchen and dining area | Kitchen area with feature AGA and underfloor heating | Family snug room | Formal drawing room | First Floor: master bedroom with en-suite shower room/wc | Five further bedrooms, one with en-suite bathroom/wc | Family bathroom/wc Independent apartment at first floor level over the detached double-plus garage: entrance hall, kitchen/utility with storage, shower room/wc & large studio room set into roof space with Velux windows | Externally: access via private road with timber gates to private grounds | Courtyard providing ample parking | Detached double-plus garage with workshop space and fitted wine cellar | Surrounding gardens and grounds of 0.75 acres | Raised stone-flagged terrace and patios | Tiered lawns leading to adjacent river | Discreetly located garden playhouse and large storage shed | Services: Mains electricity & water, oil central heating, septic tank Tenure: Freehold | EPC: D