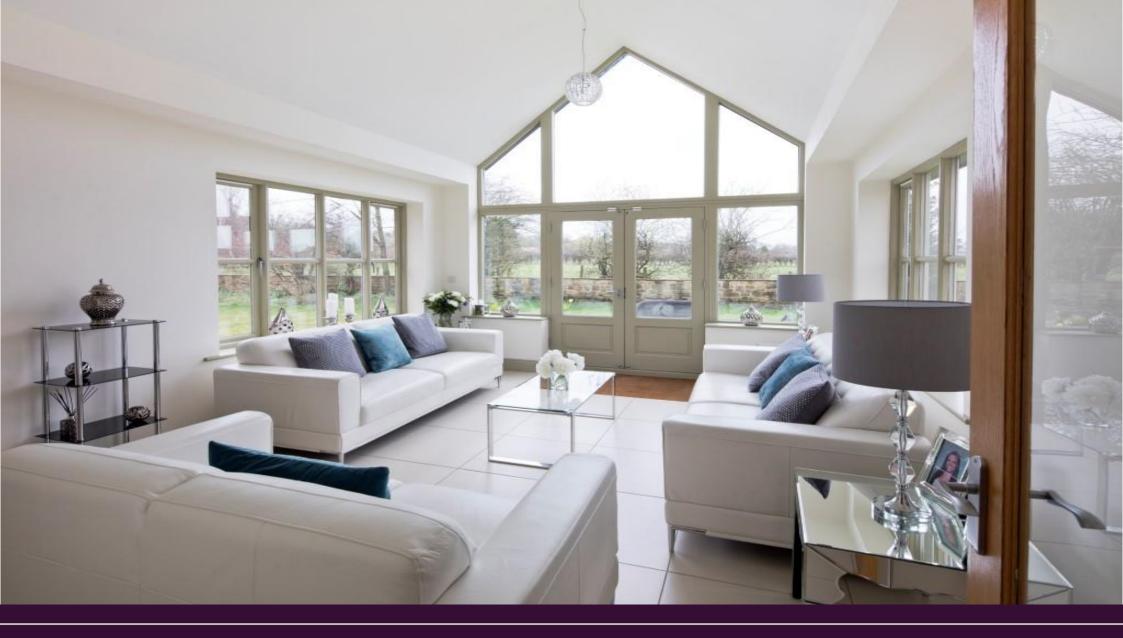

## Delaware House, The Avenue, Medburn NE20 0JD

Guide Price £699,950

A magnificent stone-built country home, beautifully presented with fantastic natural light and an impressive feature double-height garden room to the rear. Situated in the popular residential area of Medburn, with stunning west facing views overlooking the adjacent countryside and grazing paddocks.

Ground floor: reception hall | Dining room | Drawing room | Feature garden room/conservatory Kitchen/breakfasting room | Utility/laundry room | Family study | Cloakroom/wc | First floor: master bedroom suite with dressing room and shower room/wc | Three further bedrooms, one with en-suite shower room/wc Family bathroom/wc | Second floor: two bedrooms | Bathroom/wc