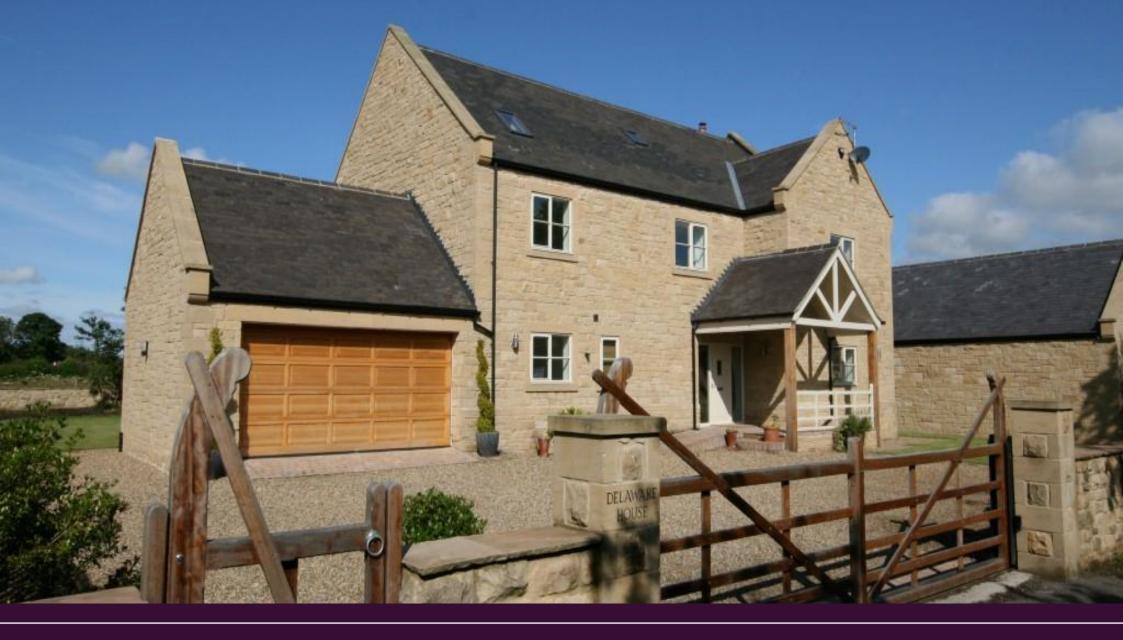

## Delaware House, The Avenue, Medburn NE20 0JD

Guide Price £699,950

A magnificent stone-built country home, beautifully presented with fantastic natural light and an impressive feature double-height garden room to the rear. Situated in the popular residential area of Medburn, with stunning west facing views overlooking the adjacent countryside and grazing paddocks.

Externally: courtyard and parking area | Double garage with power and lighting | External storage area Landscaped lawned gardens with countryside views

Services: Mains electricity, water and drainage | Tenure: Freehold | EPC Rating: C