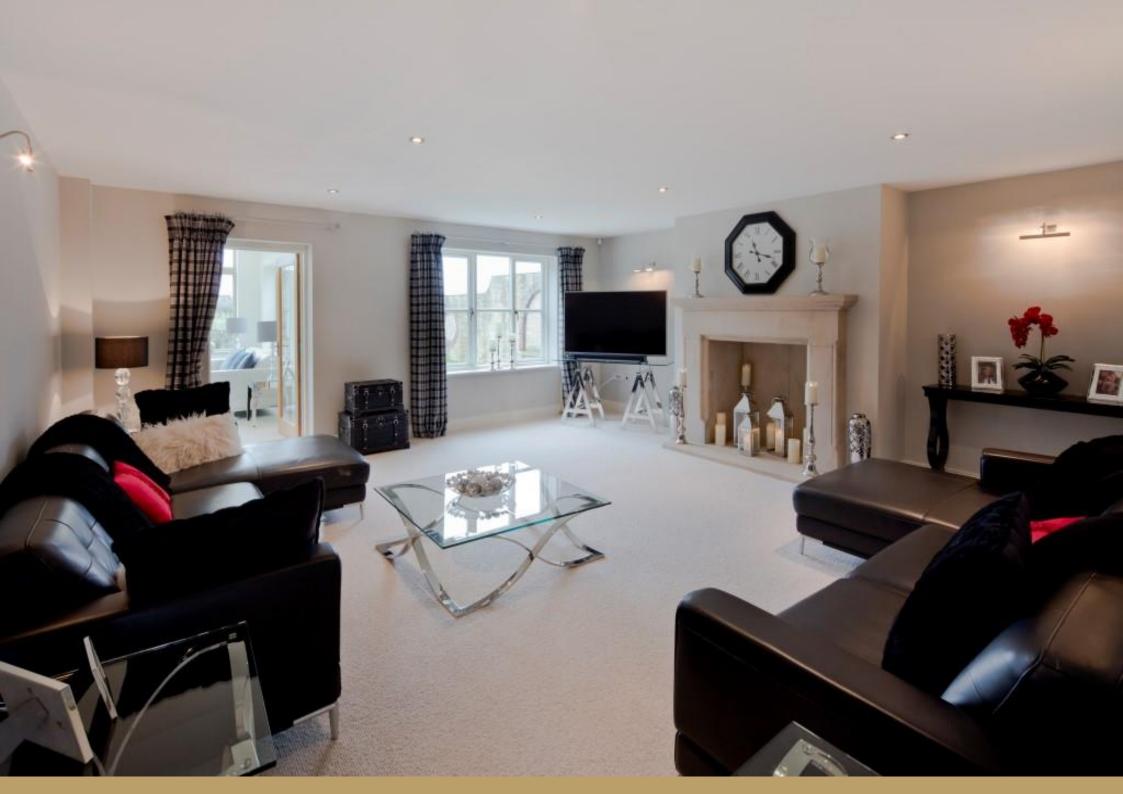

Ground floor: reception hall | Dining room | Drawing room | Feature garden room/conservatory Kitchen/breakfasting room | Utility/laundry room | Family study | Cloakroom/wc | First floor: master bedroom suite with dressing room and shower room/wc | Three further bedrooms, one with en-suite shower room/wc Family bathroom/wc | Second floor: two bedrooms | Bathroom/wc