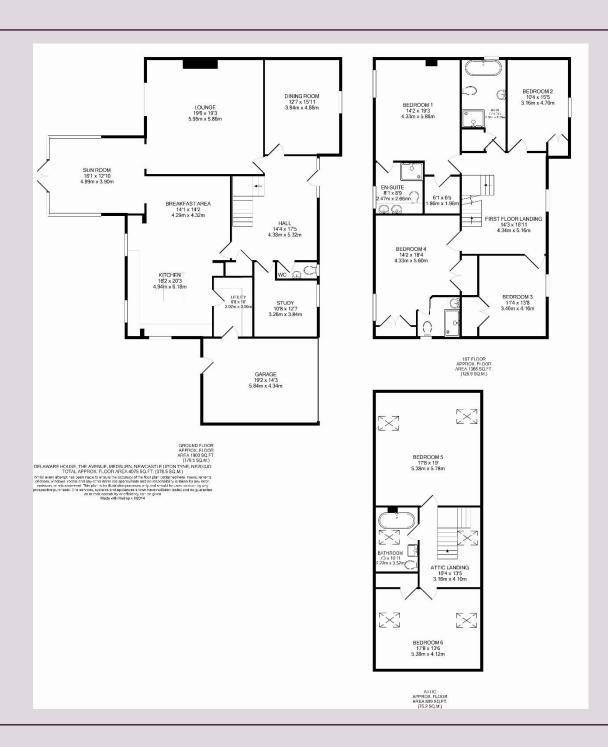

Ground floor: reception hall | Dining room | Drawing room | Feature garden room/conservatory Kitchen/breakfasting room | Utility/laundry room | Family study | Cloakroom/wc | First floor: master bedroom suite with dressing room and shower room/wc | Three further bedrooms, one with en-suite shower room/wc Family bathroom/wc | Second floor: two bedrooms | Bathroom/wc

Externally: courtyard and parking area | Double garage with power and lighting | External storage area Landscaped lawned gardens with countryside views

Services: Mains electricity, water and drainage | Tenure: Freehold | EPC Rating: C