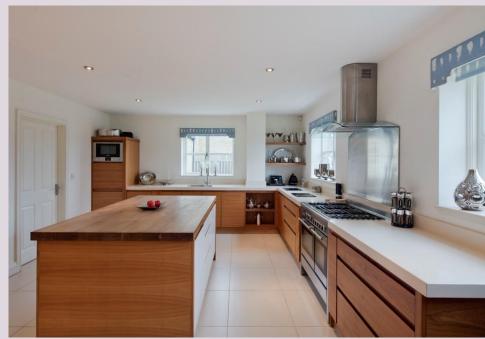

Ground floor: reception hall | Dining room | Drawing room | Feature garden room/conservatory Kitchen/breakfasting room | Utility/laundry room | Family study | Cloakroom/wc | First floor: master bedroom suite with dressing room and shower room/wc | Three further bedrooms, one with en-suite shower room/wc Family bathroom/wc | Second floor: two bedrooms | Bathroom/wc