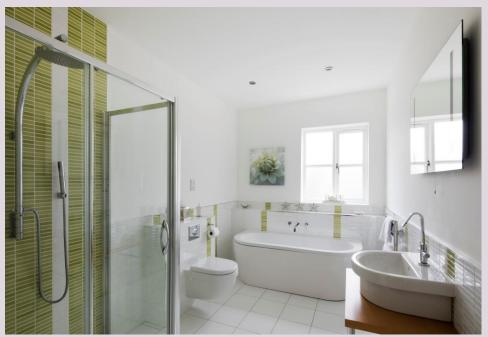

Ground floor: reception hall | Dining room | Drawing room | Feature garden room/conservatory Kitchen/breakfasting room | Utility/laundry room | Family study | Cloakroom/wc | First floor: master bedroom suite with dressing room and shower room/wc | Three further bedrooms, one with en-suite shower room/wc Family bathroom/wc | Second floor: two bedrooms | Bathroom/wc