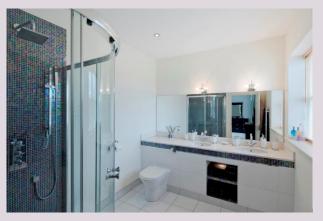

Ground floor: reception hall | Dining room | Drawing room | Feature garden room/conservatory Kitchen/breakfasting room | Utility/laundry room | Family study | Cloakroom/wc | First floor: master bedroom suite with dressing room and shower room/wc | Three further bedrooms, one with en-suite shower room/wc Family bathroom/wc | Second floor: two bedrooms | Bathroom/wc