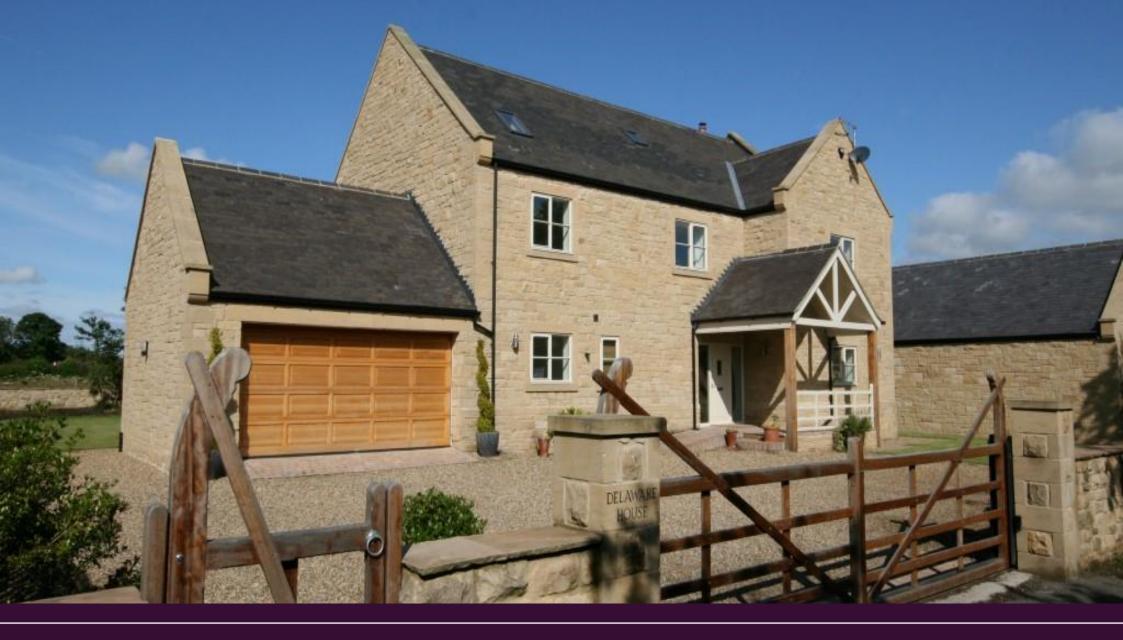

## Delaware House, The Avenue, Medburn NE20 0JD

Guide Price £749,950

A magnificent stone-built country home, beautifully presented with fantastic natural light and an impressive feature double-height garden room to the rear. Situated in the popular residential area of Medburn, with stunning west facing views overlooking the adjacent countryside and grazing paddocks.

Externally: courtyard and parking area | Double garage with power and lighting | External storage area Landscaped lawned gardens with countryside views

Services: Mains electricity, water and drainage | Tenure: Freehold | EPC Rating: C