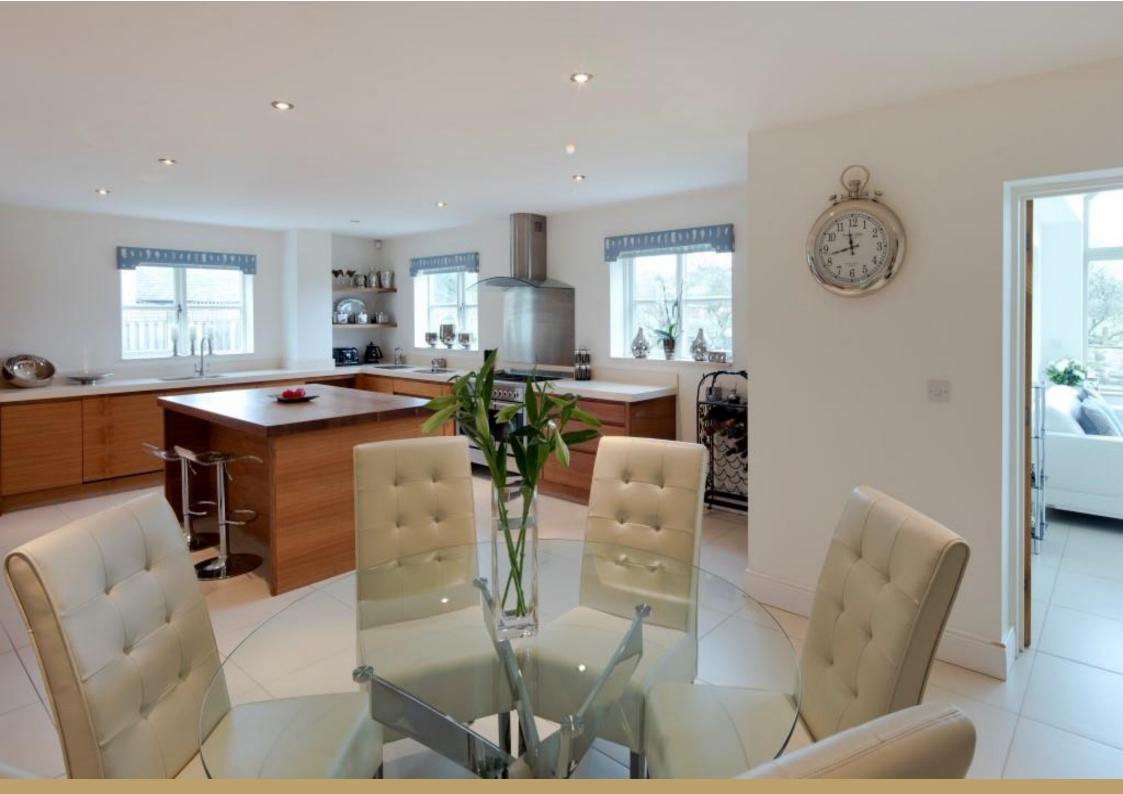

Ground floor: reception hall | Dining room | Drawing room | Feature garden room/conservatory Kitchen/breakfasting room | Utility/laundry room | Family study | Cloakroom/wc | First floor: master bedroom suite with dressing room and shower room/wc | Three further bedrooms, one with en-suite shower room/wc Family bathroom/wc | Second floor: two bedrooms | Bathroom/wc