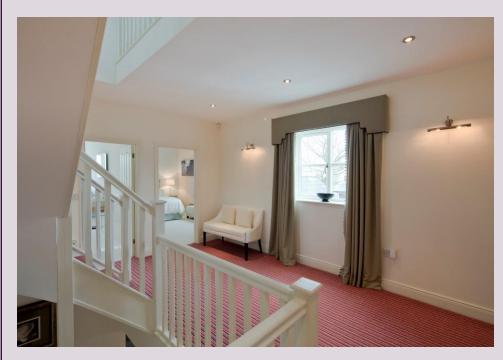

Ground floor: reception hall | Dining room | Drawing room | Feature garden room/conservatory Kitchen/breakfasting room | Utility/laundry room | Family study | Cloakroom/wc | First floor: master bedroom suite with dressing room and shower room/wc | Three further bedrooms, one with en-suite shower room/wc Family bathroom/wc | Second floor: two bedrooms | Bathroom/wc