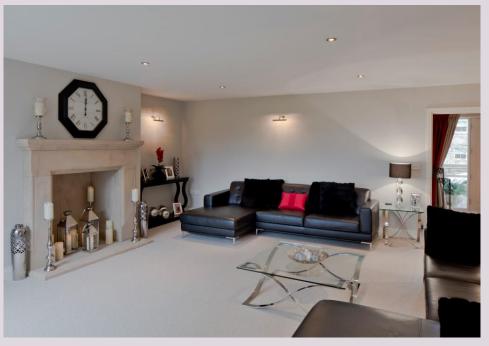

Ground floor: reception hall | Dining room | Drawing room | Feature garden room/conservatory Kitchen/breakfasting room | Utility/laundry room | Family study | Cloakroom/wc | First floor: master bedroom suite with dressing room and shower room/wc | Three further bedrooms, one with en-suite shower room/wc Family bathroom/wc | Second floor: two bedrooms | Bathroom/wc