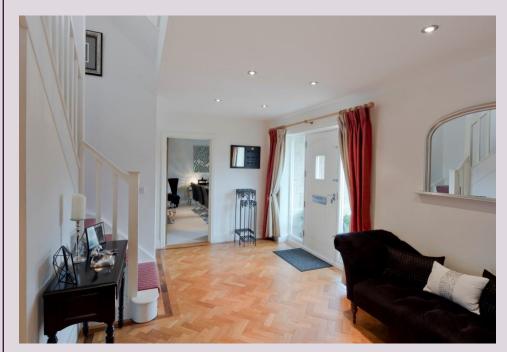

Ground floor: reception hall | Dining room | Drawing room | Feature garden room/conservatory Kitchen/breakfasting room | Utility/laundry room | Family study | Cloakroom/wc | First floor: master bedroom suite with dressing room and shower room/wc | Three further bedrooms, one with en-suite shower room/wc Family bathroom/wc | Second floor: two bedrooms | Bathroom/wc