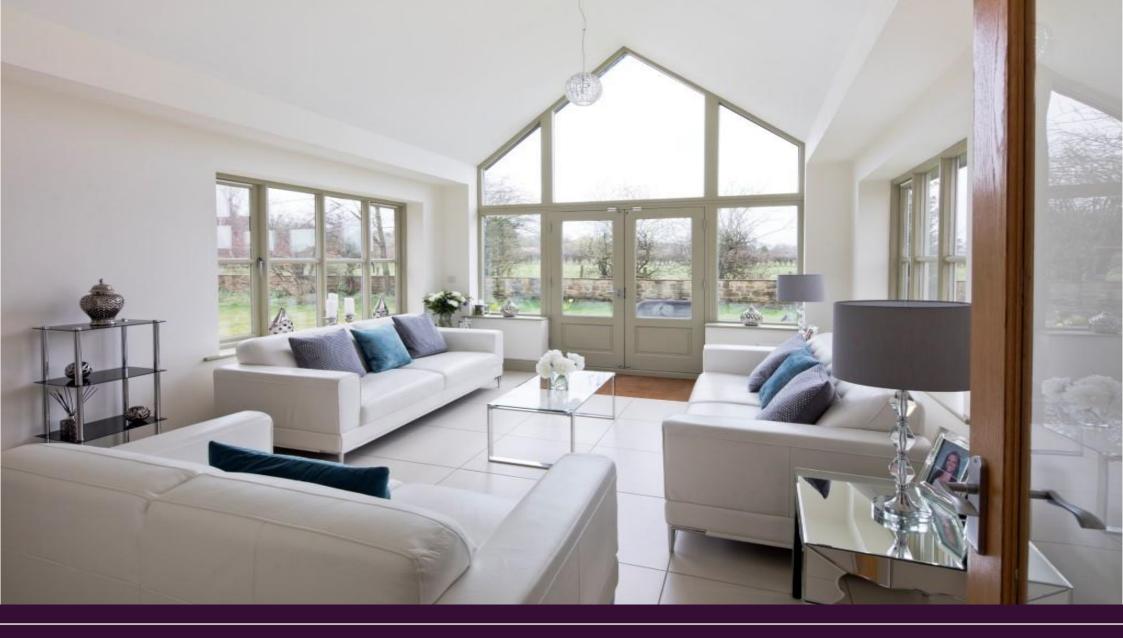

## Delaware House, The Avenue, Medburn NE20 0JD

Guide Price £749,950

A magnificent stone-built country home, beautifully presented with fantastic natural light and an impressive feature double-height garden room to the rear. Situated in the popular residential area of Medburn, with stunning west facing views overlooking the adjacent countryside and grazing paddocks.

Ground floor: reception hall | Dining room | Drawing room | Feature garden room/conservatory Kitchen/breakfasting room | Utility/laundry room | Family study | Cloakroom/wc | First floor: master bedroom suite with dressing room and shower room/wc | Three further bedrooms, one with en-suite shower room/wc Family bathroom/wc | Second floor: two bedrooms | Bathroom/wc