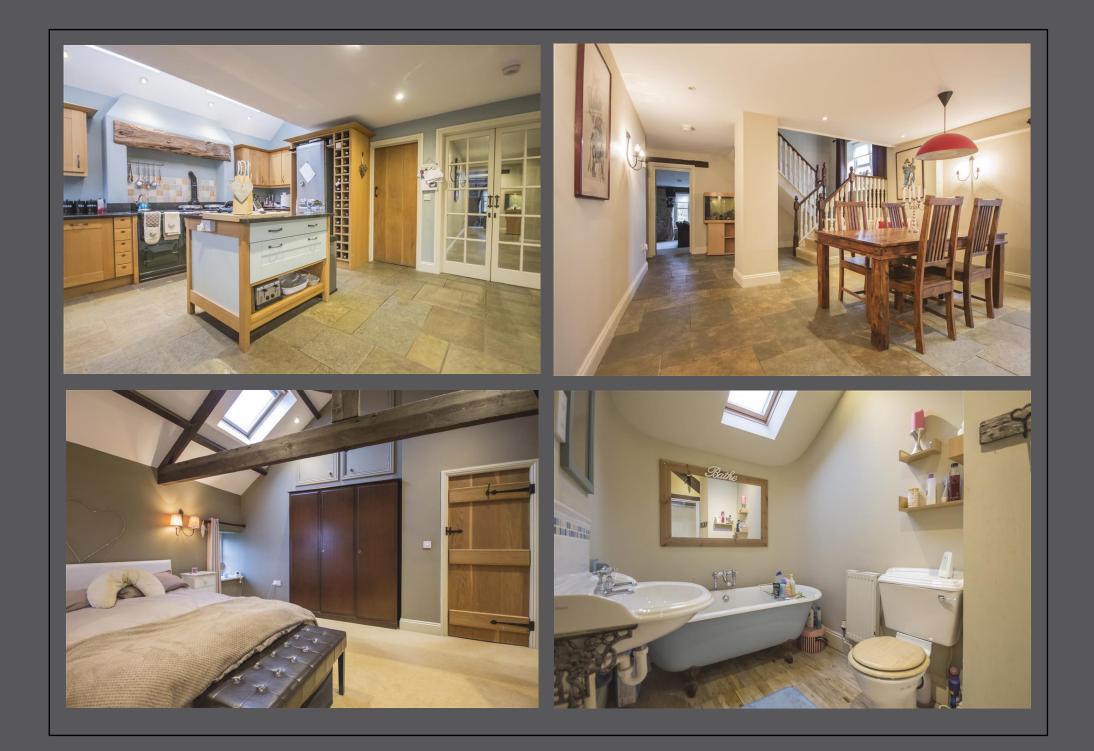

## TRADITIONAL STONE BUILT FAMILY HOME AND BUILDING PLOT FOR ONE DWELLING

An impressive stone built five bedroom family home and separate building plot, with outline planning permission passed in July 2016 for a single dwelling (ref: 15/02176/OUT). The whole site extends to approximately 0.46 acres including the building plot. The Hen House is a traditional stone built house, constructed circa 15 years ago, and forms part of the small hamlet, Hetton le Hill Farm, comprising a small number of individual cottages and houses. The property, which lies adjacent to an agricultural working barn, has extensive gardens and a long gravel driveway with parking for several cars. The impressive property has been designed with period features including stone flagged floors, an inglenook style fireplace with cast iron wood burner, exposed beams to vaulted ceilings and the galleried landing and an AGA in the 27ft kitchen/living room.

Reception hallway | Cloakroom/wc | Magnificent dining hallway with galleried landing | Sitting room | Garden room | Superb kitchen/living room with AGA | Utility room | First floor landing | Master bedroom | Ensuite shower/wc | Two bedroom with ensuites | Double bedroom with Jack and Jill bathroom/wc | Fifth bedroom | Gardens and building plot with outline planning for a single dwelling | No upward chain