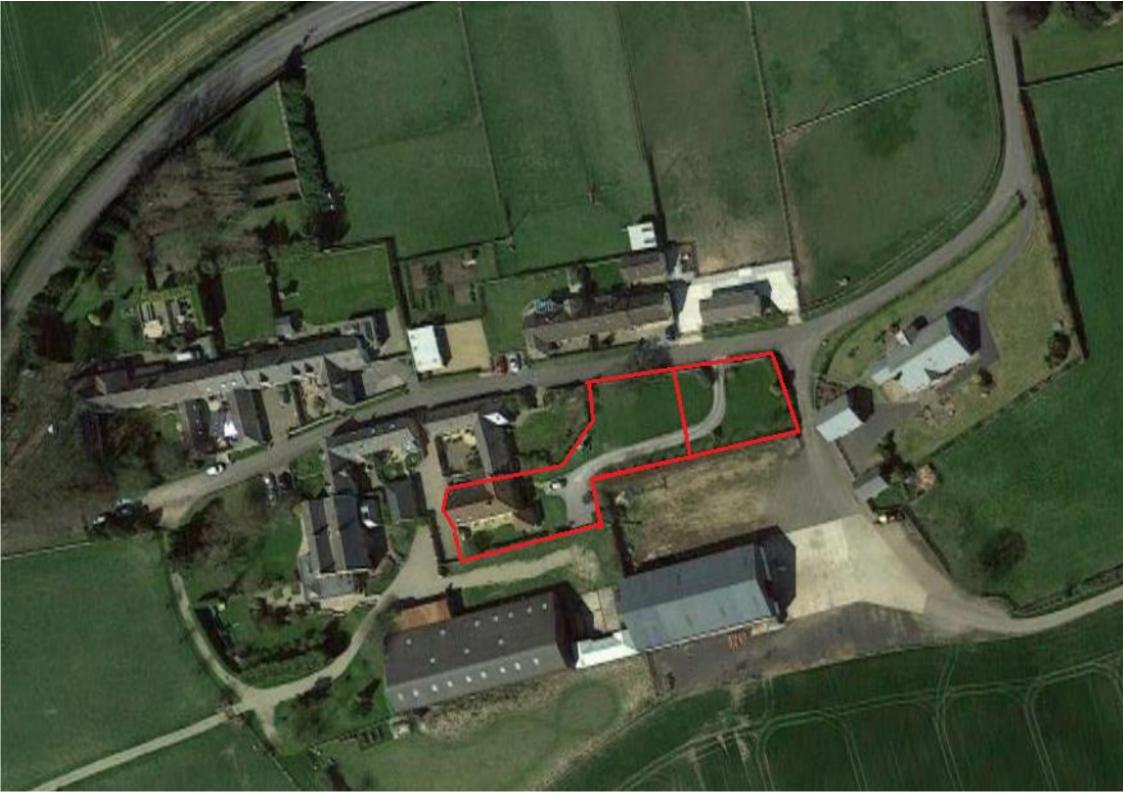

## TRADITIONAL STONE BUILT FAMILY HOME AND BUILDING PLOT FOR ONE DWELLING

An impressive stone built five bedroom family home and separate building plot, with outline planning permission passed in July 2016 for a single dwelling (ref: 15/02176/OUT). The whole site extends to approximately 0.46 acres including the building plot. The Hen House is a traditional stone built house, constructed circa 15 years ago, and forms part of the small hamlet, Hetton le Hill Farm, comprising a small number of individual cottages and houses. The property, which lies adjacent to an agricultural working barn, has extensive gardens and a long gravel driveway with parking for several cars. The impressive property has been designed with period features including stone flagged floors, an inglenook style fireplace with cast iron wood burner, exposed beams to vaulted ceilings and the galleried landing and an AGA in the 27ft kitchen/living room.