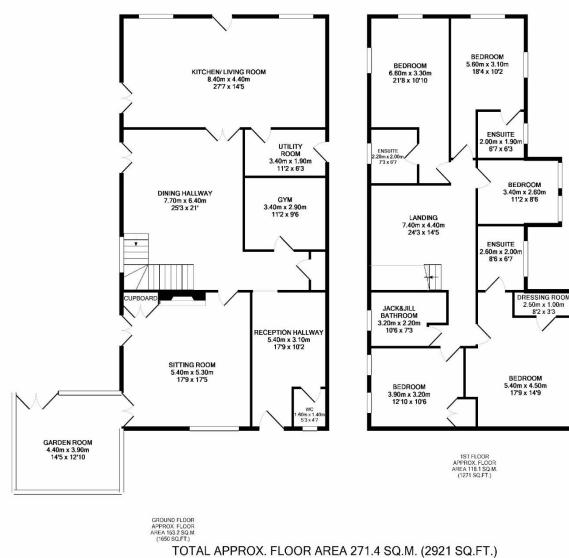

## TRADITIONAL STONE BUILT FAMILY HOME AND BUILDING PLOT FOR ONE DWELLING

An impressive stone built five bedroom family home and separate building plot, with outline planning permission passed in July 2016 for a single dwelling (ref: 15/02176/OUT). The whole site extends to approximately 0.46 acres including the building plot. The Hen House is a traditional stone built house, constructed circa 15 years ago, and forms part of the small hamlet, Hetton le Hill Farm, comprising a small number of individual cottages and houses. The property, which lies adjacent to an agricultural working barn, has extensive gardens and a long gravel driveway with parking for several cars. The impressive property has been designed with period features including stone flagged floors, an inglenook style fireplace with cast iron wood burner, exposed beams to vaulted ceilings and the galleried landing and an AGA in the 27ft kitchen/living room.

Reception hallway | Cloakroom/wc | Magnificent dining hallway with galleried landing | Sitting room | Garden room | Superb kitchen/living room with AGA | Utility room | First floor landing | Master bedroom | Ensuite shower/wc | Two bedroom with ensuites | Double bedroom with Jack and Jill bathroom/wc | Fifth bedroom | Gardens and building plot with outline planning for a single dwelling | No upward chain

Services | mains gas, electric, water and drainage | Council Tax Band G | Tenure: Freehold | EPC rating D

Whilst every attempt has been made to ensure the accuracy of the floor plan contained here, measurements of doors, windows, rooms and any other items are approximate and no responsibility is taken for any error, omission, or mis-statement. This plan is for illustrative purposes only and should be used as such by any prospective purchaser. The services, systems and appliances shown have not been tested and no guarantee as to their operability or efficiency can be given Made with Metropix ©2017