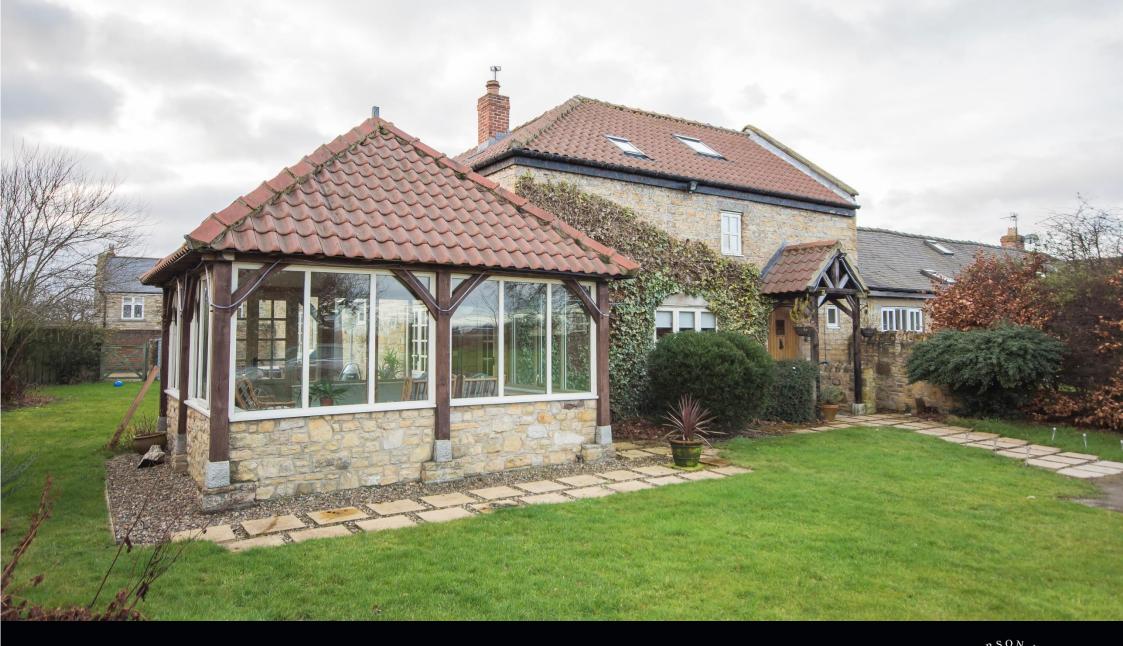

## TRADITIONAL STONE BUILT FAMILY HOME AND BUILDING PLOT FOR ONE DWELLING

An impressive stone built five bedroom family home and separate building plot, with outline planning permission passed in July 2016 for a single dwelling (ref: 15/02176/OUT). The whole site extends to approximately 0.46 acres including the building plot. The Hen House is a traditional stone built house, constructed circa 15 years ago, and forms part of the small hamlet, Hetton le Hill Farm, comprising a small number of individual cottages and houses. The property, which lies adjacent to an agricultural working barn, has extensive gardens and a long gravel driveway with parking for several cars. The impressive property has been designed with period features including stone flagged floors, an inglenook style fireplace with cast iron wood burner, exposed beams to vaulted ceilings and the galleried landing and an AGA in the 27ft kitchen/living room.

Reception hallway | Cloakroom/wc | Magnificent dining hallway with galleried landing | Sitting room | Garden room | Superb kitchen/living room with AGA | Utility room | First floor landing | Master bedroom | Ensuite shower/wc | Two bedroom with ensuites | Double bedroom with Jack and Jill bathroom/wc | Fifth bedroom | Gardens and building plot with outline planning for a single dwelling | No upward chain