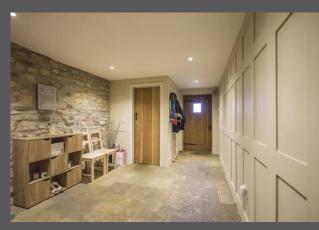

## TRADITIONAL STONE BUILT FAMILY HOME AND BUILDING PLOT FOR ONE DWELLING

An impressive stone built five bedroom family home and separate building plot, with outline planning permission passed in July 2016 for a single dwelling (ref: 15/02176/OUT). The whole site extends to approximately 0.46 acres including the building plot. The Hen House is a traditional stone built house, constructed circa 15 years ago, and forms part of the small hamlet, Hetton le Hill Farm, comprising a small number of individual cottages and houses. The property, which lies adjacent to an agricultural working barn, has extensive gardens and a long gravel driveway with parking for several cars. The impressive property has been designed with period features including stone flagged floors, an inglenook style fireplace with cast iron wood burner, exposed beams to vaulted ceilings and the galleried landing and an AGA in the 27ft kitchen/living room.

Reception hallway | Cloakroom/wc | Magnificent dining hallway with galleried landing | Sitting room | Garden room | Superb kitchen/living room with AGA | Utility room | First floor landing | Master bedroom | Ensuite shower/wc | Two bedroom with ensuites | Double bedroom with Jack and Jill bathroom/wc | Fifth bedroom | Gardens and building plot with outline planning for a single dwelling | No upward chain