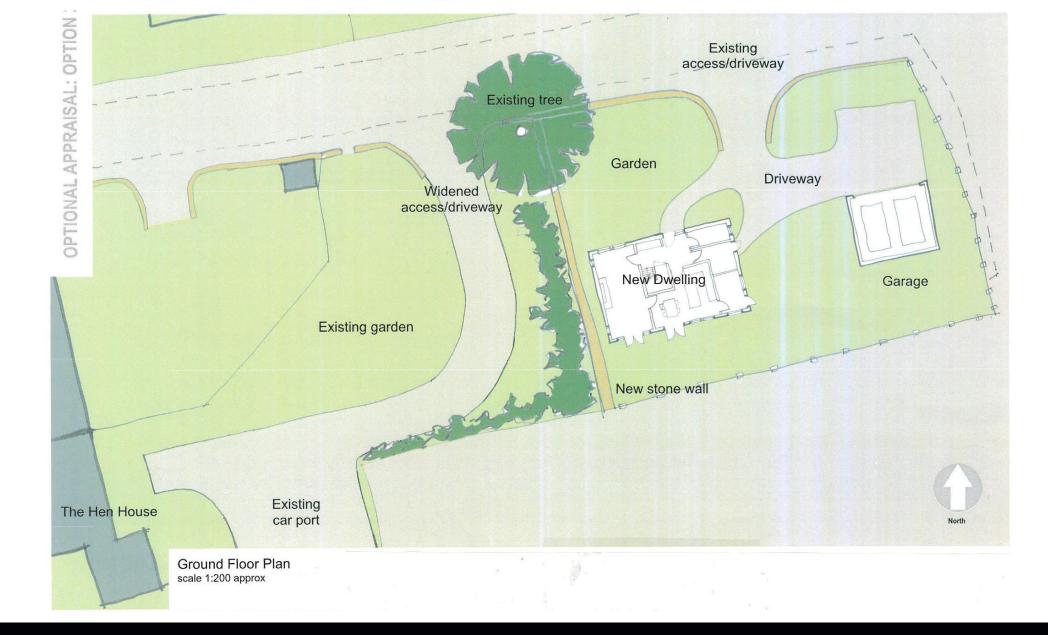

## TRADITIONAL STONE BUILT FAMILY HOME AND BUILDING PLOT FOR ONE DWELLING

An impressive stone built five bedroom family home and separate building plot, with outline planning permission passed in July 2016 for a single dwelling (ref: 15/02176/OUT). The whole site extends to approximately 0.46 acres including the building plot. The Hen House is a traditional stone built house, constructed circa 15 years ago, and forms part of the small hamlet, Hetton le Hill Farm, comprising a small number of individual cottages and houses. The property, which lies adjacent to an agricultural working barn, has extensive gardens and a long gravel driveway with parking for several cars. The impressive property has been designed with period features including stone flagged floors, an inglenook style fireplace with cast iron wood burner, exposed beams to vaulted ceilings and the galleried landing and an AGA in the 27ft kitchen/living room.

Reception hallway | Cloakroom/wc | Magnificent dining hallway with galleried landing | Sitting room | Garden room | Superb kitchen/living room with AGA | Utility room | First floor landing | Master bedroom | Ensuite shower/wc | Two bedroom with ensuites | Double bedroom with Jack and Jill bathroom/wc | Fifth bedroom | Gardens and building plot with outline planning for a single dwelling | No upward chain