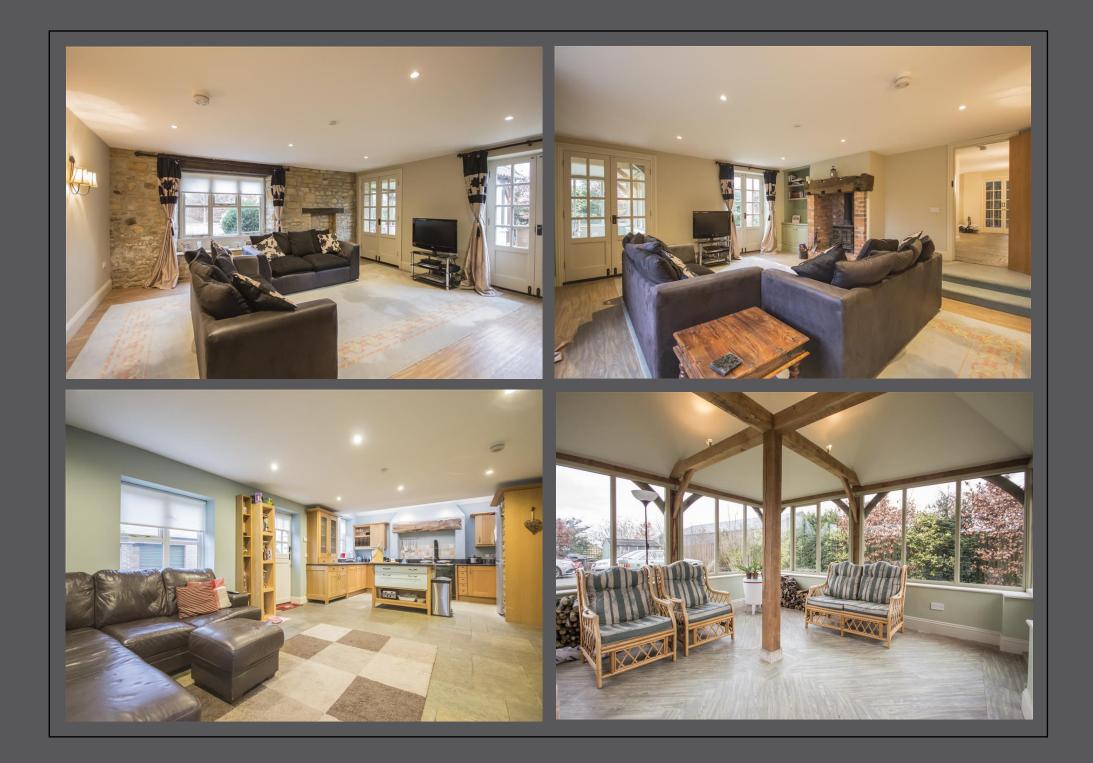

## TRADITIONAL STONE BUILT FAMILY HOME AND BUILDING PLOT FOR ONE DWELLING

An impressive stone built five bedroom family home and separate building plot, with outline planning permission passed in July 2016 for a single dwelling (ref: 15/02176/OUT). The whole site extends to approximately 0.46 acres including the building plot. The Hen House is a traditional stone built house, constructed circa 15 years ago, and forms part of the small hamlet, Hetton le Hill Farm, comprising a small number of individual cottages and houses. The property, which lies adjacent to an agricultural working barn, has extensive gardens and a long gravel driveway with parking for several cars. The impressive property has been designed with period features including stone flagged floors, an inglenook style fireplace with cast iron wood burner, exposed beams to vaulted ceilings and the galleried landing and an AGA in the 27ft kitchen/living room.

Reception hallway | Cloakroom/wc | Magnificent dining hallway with galleried landing | Sitting room | Garden room | Superb kitchen/living room with AGA | Utility room | First floor landing | Master bedroom | Ensuite shower/wc | Two bedroom with ensuites | Double bedroom with Jack and Jill bathroom/wc | Fifth bedroom | Gardens and building plot with outline planning for a single dwelling | No upward chain