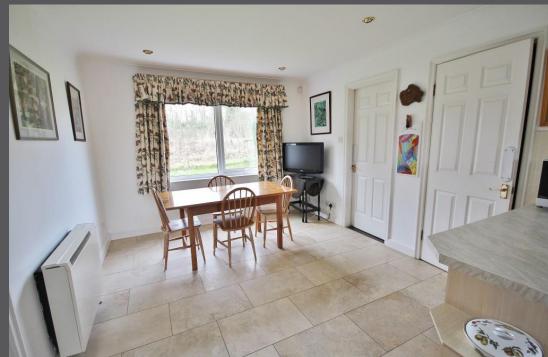

Entrance hall with two cloaks cupboards and wc | 25ft kitchen breakfast room fitted with wall and base units, dual fuel range cooker and concealed extractor hood, walk-in pantry, large utility room and additional wc | Dining room which can be accessed from the kitchen as well as double doors leading onto the lounge with feature fireplace and large sliding patio doors to the rear from which to enjoy views over the garden to the surrounding hills and countryside | A lovely master bedroom with fitted dressing area and en-suite shower room/wc | Two further double bedrooms both with built-in wardrobes | A fourth good sized bedroom and a family bathroom/wc with over bath shower | Externally the property is accessed to the front via a surfaced driveway, a stone walled boundary providing off road parking for several cars and leading to the garage, which has two up and over doors | There are mature lawned gardens to three sides with flower and shrub insets and patio as well as a large storage shed and workshop with power and lighting to side