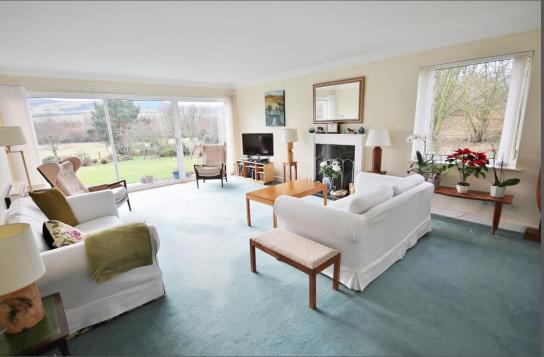

Entrance hall with two cloaks cupboards and wc | 25ft kitchen breakfast room fitted with wall and base units, dual fuel range cooker and concealed extractor hood, walk-in pantry, large utility room and additional wc | Dining room which can be accessed from the kitchen as well as double doors leading onto the lounge with feature fireplace and large sliding patio doors to the rear from which to enjoy views over the garden to the surrounding hills and countryside | A lovely master bedroom with fitted dressing area and en-suite shower room/wc | Two further double bedrooms both with built-in wardrobes | A fourth good sized bedroom and a family bathroom/wc with over bath shower | Externally the property is accessed to the front via a surfaced driveway, a stone walled boundary providing off road parking for several cars and leading to the garage, which has two up and over doors | There are mature lawned gardens to three sides with flower and shrub insets and patio as well as a large storage shed and workshop with power and lighting to side