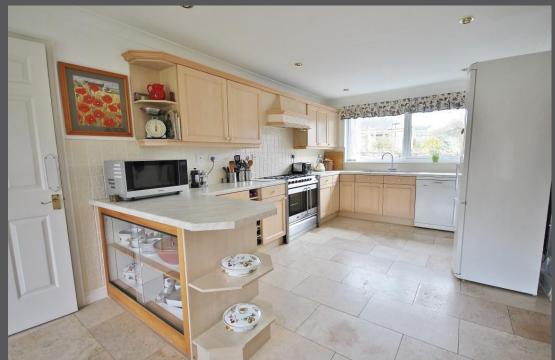

Entrance hall with two cloaks cupboards and wc | 25ft kitchen breakfast room fitted with wall and base units, dual fuel range cooker and concealed extractor hood, walk-in pantry, large utility room and additional wc | Dining room which can be accessed from the kitchen as well as double doors leading onto the lounge with feature fireplace and large sliding patio doors to the rear from which to enjoy views over the garden to the surrounding hills and countryside | A lovely master bedroom with fitted dressing area and en-suite shower room/wc | Two further double bedrooms both with built-in wardrobes | A fourth good sized bedroom and a family bathroom/wc with over bath shower | Externally the property is accessed to the front via a surfaced driveway, a stone walled boundary providing off road parking for several cars and leading to the garage, which has two up and over doors | There are mature lawned gardens to three sides with flower and shrub insets and patio as well as a large storage shed and workshop with power and lighting to side