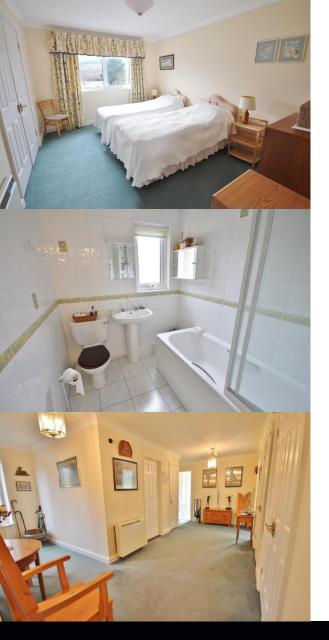

Entrance hall with two cloaks cupboards and wc | 25ft kitchen breakfast room fitted with wall and base units, dual fuel range cooker and concealed extractor hood, walk-in pantry, large utility room and additional wc | Dining room which can be accessed from the kitchen as well as double doors leading onto the lounge with feature fireplace and large sliding patio doors to the rear from which to enjoy views over the garden to the surrounding hills and countryside | A lovely master bedroom with fitted dressing area and en-suite shower room/wc | Two further double bedrooms both with built-in wardrobes | A fourth good sized bedroom and a family bathroom/wc with over bath shower | Externally the property is accessed to the front via a surfaced driveway, a stone walled boundary providing off road parking for several cars and leading to the garage, which has two up and over doors | There are mature lawned gardens to three sides with flower and shrub insets and patio as well as a large storage shed and workshop with power and lighting to side