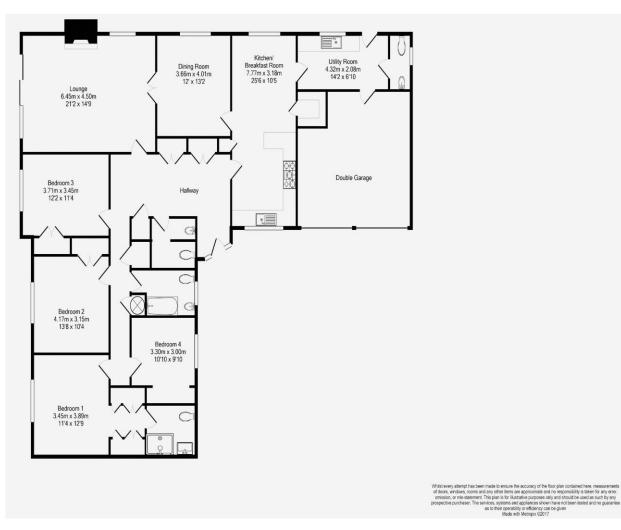

Entrance hall with two cloaks cupboards and wc | 25ft kitchen breakfast room fitted with wall and base units, dual fuel range cooker and concealed extractor hood, walk-in pantry, large utility room and additional wc | Dining room which can be accessed from the kitchen as well as double doors leading onto the lounge with feature fireplace and large sliding patio doors to the rear from which to enjoy views over the garden to the surrounding hills and countryside | A lovely master bedroom with fitted dressing area and en-suite shower room/wc | Two further double bedrooms both with built-in wardrobes | A fourth good sized bedroom and a family bathroom/wc with over bath shower | Externally the property is accessed to the front via a surfaced driveway, a stone walled boundary providing off road parking for several cars and leading to the garage, which has two up and over doors | There are mature lawned gardens to three sides with flower and shrub insets and patio as well as a large storage shed and workshop with power and lighting to side