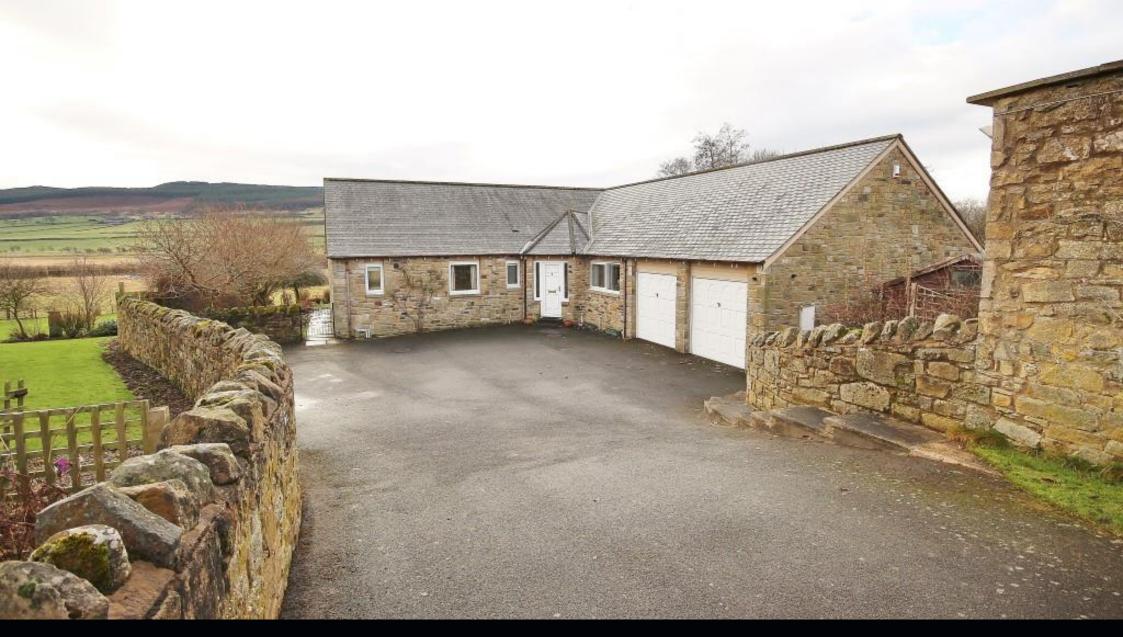

## HIGH FIELD THROPTON MORPETH NORTHUMBERLAND NE65 7LT

**GUIDE PRICE £455,000** 

An attractively presented and generously proportioned detached bungalow occupying a fabulous garden site of approximately ½ an acre towards the edge of the village of Thropton, with stunning views looking south over the surrounding countryside and the Simonside Hills. The property benefits from electric heating, double glazing, security alarm system and solar panels providing an income towards the electricity as well as heating of the hot water.

Entrance hall with two cloaks cupboards and wc | 25ft kitchen breakfast room fitted with wall and base units, dual fuel range cooker and concealed extractor hood, walk-in pantry, large utility room and additional wc | Dining room which can be accessed from the kitchen as well as double doors leading onto the lounge with feature fireplace and large sliding patio doors to the rear from which to enjoy views over the garden to the surrounding hills and countryside | A lovely master bedroom with fitted dressing area and en-suite shower room/wc | Two further double bedrooms both with built-in wardrobes | A fourth good sized bedroom and a family bathroom/wc with over bath shower | Externally the property is accessed to the front via a surfaced driveway, a stone walled boundary providing off road parking for several cars and leading to the garage, which has two up and over doors | There are mature lawned gardens to three sides with flower and shrub insets and patio as well as a large storage shed and workshop with power and lighting to side