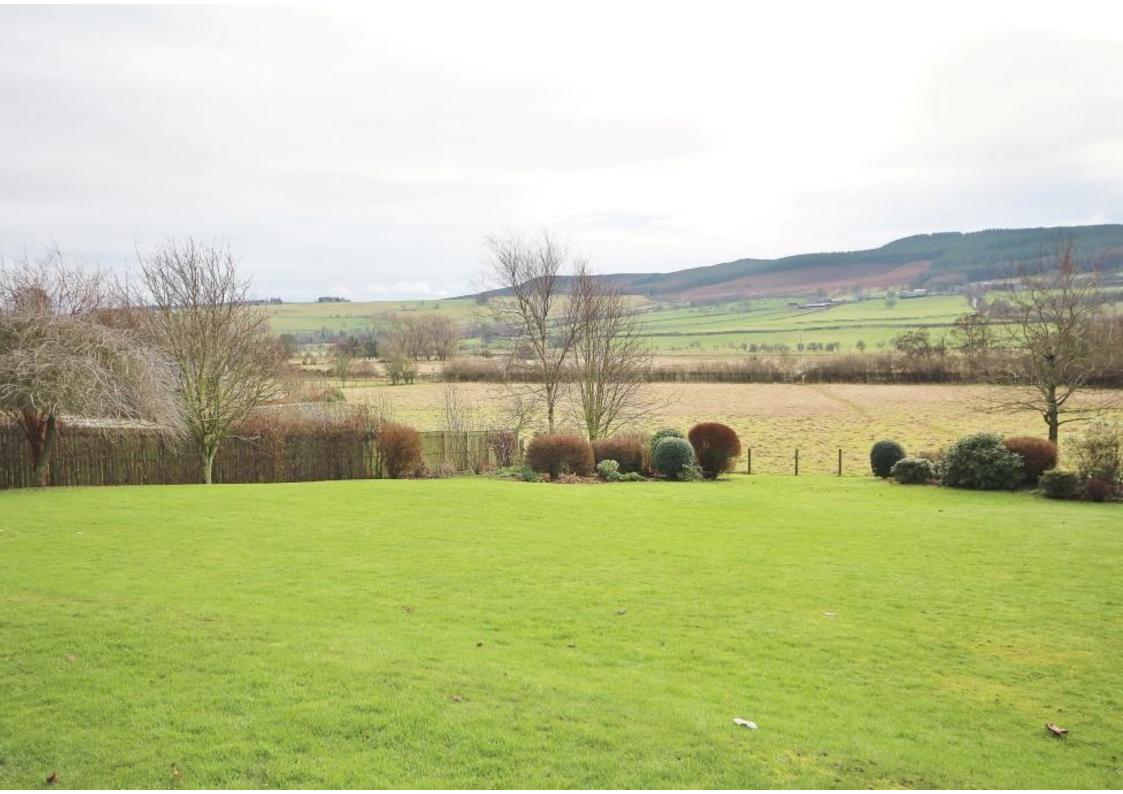

## HIGH FIELD THROPTON MORPETH NORTHUMBERLAND NE65 7LT

**GUIDE PRICE £455,000** 

An attractively presented and generously proportioned detached bungalow occupying a fabulous garden site of approximately ½ an acre towards the edge of the village of Thropton, with stunning views looking south over the surrounding countryside and the Simonside Hills. The property benefits from electric heating, double glazing, security alarm system and solar panels providing an income towards the electricity as well as heating of the hot water.

Entrance hall with two cloaks cupboards and wc | 25ft kitchen breakfast room fitted with wall and base units, dual fuel range cooker and concealed extractor hood, walk-in pantry, large utility room and additional wc | Dining room which can be accessed from the kitchen as well as double doors leading onto the lounge with feature fireplace and large sliding patio doors to the rear from which to enjoy views over the garden to the surrounding hills and countryside | A lovely master bedroom with fitted dressing area and en-suite shower room/wc | Two further double bedrooms both with built-in wardrobes | A fourth good sized bedroom and a family bathroom/wc with over bath shower | Externally the property is accessed to the front via a surfaced driveway, a stone walled boundary providing off road parking for several cars and leading to the garage, which has two up and over doors | There are mature lawned gardens to three sides with flower and shrub insets and patio as well as a large storage shed and workshop with power and lighting to side