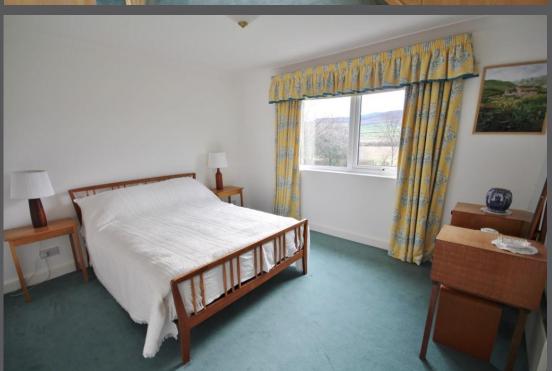

Entrance hall with two cloaks cupboards and wc | 25ft kitchen breakfast room fitted with wall and base units, dual fuel range cooker and concealed extractor hood, walk-in pantry, large utility room and additional wc | Dining room which can be accessed from the kitchen as well as double doors leading onto the lounge with feature fireplace and large sliding patio doors to the rear from which to enjoy views over the garden to the surrounding hills and countryside | A lovely master bedroom with fitted dressing area and en-suite shower room/wc | Two further double bedrooms both with built-in wardrobes | A fourth good sized bedroom and a family bathroom/wc with over bath shower | Externally the property is accessed to the front via a surfaced driveway, a stone walled boundary providing off road parking for several cars and leading to the garage, which has two up and over doors | There are mature lawned gardens to three sides with flower and shrub insets and patio as well as a large storage shed and workshop with power and lighting to side