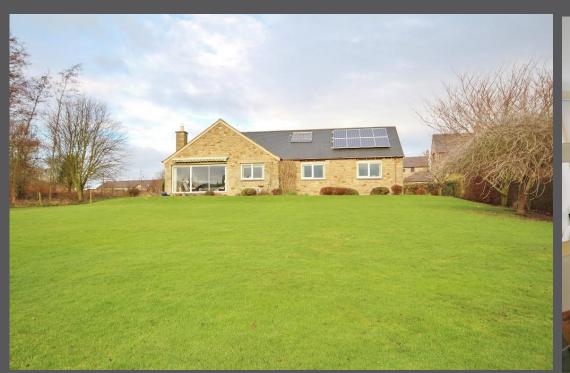

## HIGH FIELD THROPTON MORPETH NORTHUMBERLAND NE65 7LT

**GUIDE PRICE £455,000** 

An attractively presented and generously proportioned detached bungalow occupying a fabulous garden site of approximately ½ an acre towards the edge of the village of Thropton, with stunning views looking south over the surrounding countryside and the Simonside Hills. The property benefits from electric heating, double glazing, security alarm system and solar panels providing an income towards the electricity as well as heating of the hot water.

Entrance hall with two cloaks cupboards and wc | 25ft kitchen breakfast room fitted with wall and base units, dual fuel range cooker and concealed extractor hood, walk-in pantry, large utility room and additional wc | Dining room which can be accessed from the kitchen as well as double doors leading onto the lounge with feature fireplace and large sliding patio doors to the rear from which to enjoy views over the garden to the surrounding hills and countryside | A lovely master bedroom with fitted dressing area and en-suite shower room/wc | Two further double bedrooms both with built-in wardrobes | A fourth good sized bedroom and a family bathroom/wc with over bath shower | Externally the property is accessed to the front via a surfaced driveway, a stone walled boundary providing off road parking for several cars and leading to the garage, which has two up and over doors | There are mature lawned gardens to three sides with flower and shrub insets and patio as well as a large storage shed and workshop with power and lighting to side