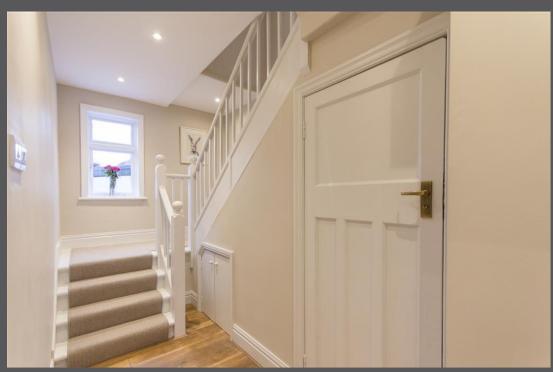

HALLWAY | CLOAKROOM/WC | SITTING ROOM | IMPRESSIVE OPEN PLAN DINING ROOM AND KITCHEN HANDMADE BESPOKE KITCHEN WITH INTEGRATED APPLIANCES AND 'LACACHE' RANGE COOKER FIRST FLOOR | MASTER BEDROOM | ENSUITE SHOWER/WC | TWO FURTHER BEDROOMS WITH PERIOD FIREPLACES | BATHROOM/WC | LANDSCAPED REAR COURTYARD WITH TWO OUTHOUSES | NO UPWARD CHAIN