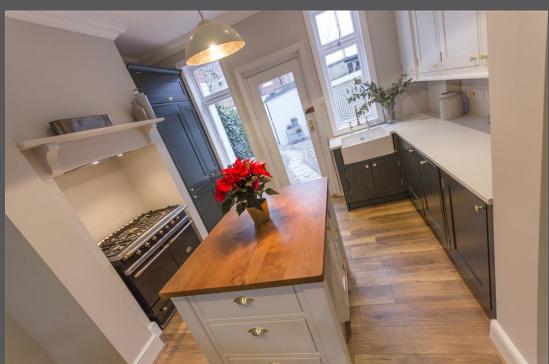

HALLWAY | CLOAKROOM/WC | SITTING ROOM | IMPRESSIVE OPEN PLAN DINING ROOM AND KITCHEN HANDMADE BESPOKE KITCHEN WITH INTEGRATED APPLIANCES AND 'LACACHE' RANGE COOKER FIRST FLOOR | MASTER BEDROOM | ENSUITE SHOWER/WC | TWO FURTHER BEDROOMS WITH PERIOD FIREPLACES | BATHROOM/WC | LANDSCAPED REAR COURTYARD WITH TWO OUTHOUSES | NO UPWARD CHAIN