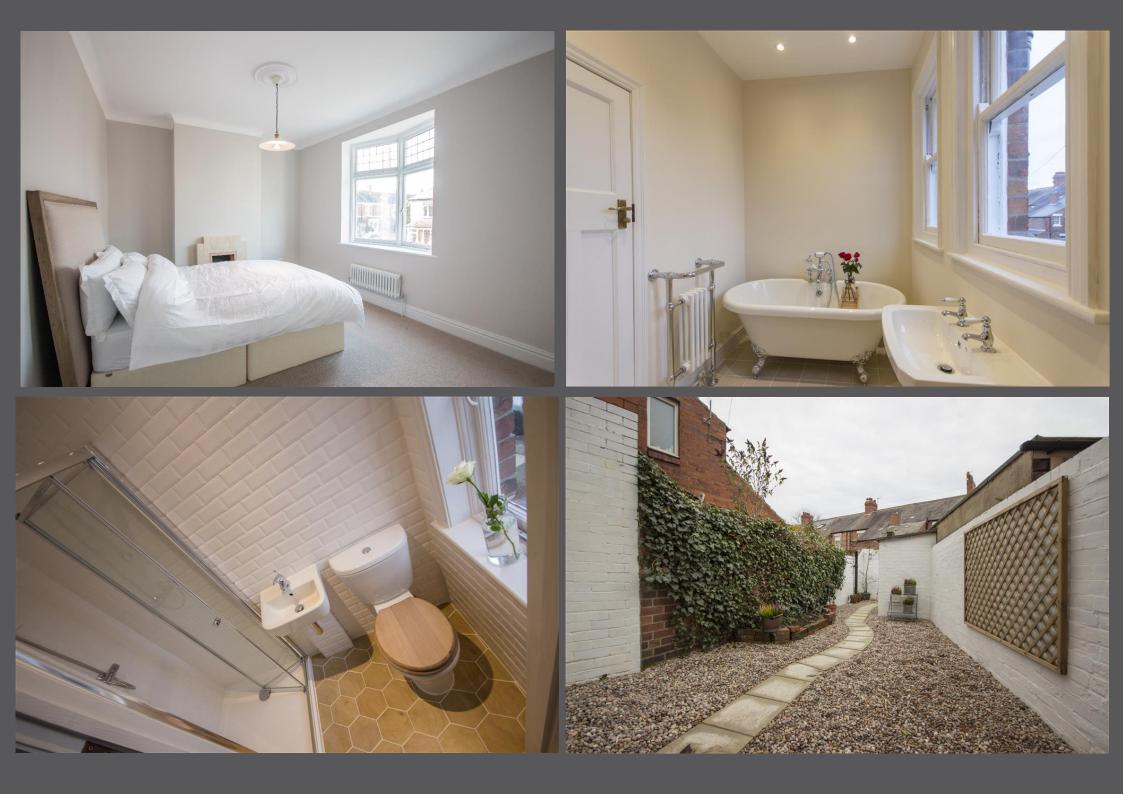

HALLWAY | CLOAKROOM/WC | SITTING ROOM | IMPRESSIVE OPEN PLAN DINING ROOM AND KITCHEN HANDMADE BESPOKE KITCHEN WITH INTEGRATED APPLIANCES AND 'LACACHE' RANGE COOKER FIRST FLOOR | MASTER BEDROOM | ENSUITE SHOWER/WC | TWO FURTHER BEDROOMS WITH PERIOD FIREPLACES | BATHROOM/WC | LANDSCAPED REAR COURTYARD WITH TWO OUTHOUSES | NO UPWARD CHAIN