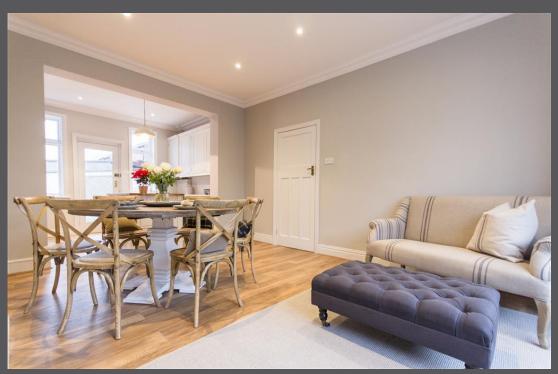

HALLWAY | CLOAKROOM/WC | SITTING ROOM | IMPRESSIVE OPEN PLAN DINING ROOM AND KITCHEN HANDMADE BESPOKE KITCHEN WITH INTEGRATED APPLIANCES AND 'LACACHE' RANGE COOKER FIRST FLOOR | MASTER BEDROOM | ENSUITE SHOWER/WC | TWO FURTHER BEDROOMS WITH PERIOD FIREPLACES | BATHROOM/WC | LANDSCAPED REAR COURTYARD WITH TWO OUTHOUSES | NO UPWARD CHAIN