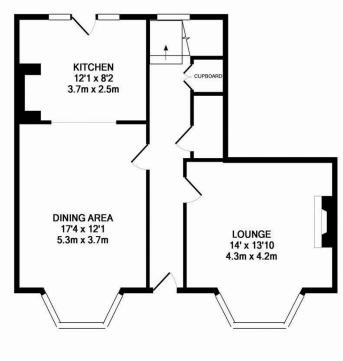

GROUND FLOOR APPROX. FLOOR AREA 591 SQ.FT. (54.9 SQ.M.)

1ST FLOOR APPROX. FLOOR AREA 574 SQ.FT. (53.3 SQ.M.)

## TOTAL APPROX. FLOOR AREA 1164 SQ.FT. (108.2 SQ.M.)

Whilst every attempt has been made to ensure the accuracy of the floor plan contained here, measurements of doors, windows, rooms and any other items are approximate and no responsibility is taken for any error, omission, or mis-statement. This plan is for illustrative purposes only and should be used as such by any prospective purchaser. The services, systems and appliances shown have not been tested and no guarantee as to their operability or efficiency can be given Made with Metropix ©2016