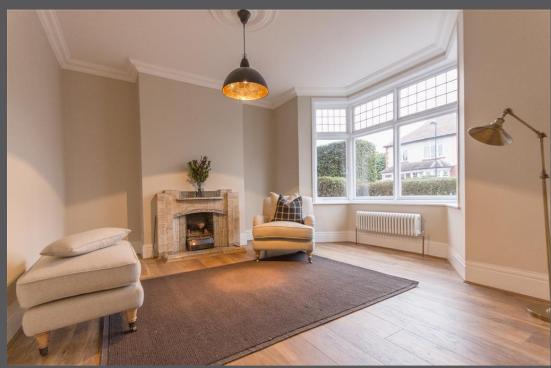

HALLWAY | CLOAKROOM/WC | SITTING ROOM | IMPRESSIVE OPEN PLAN DINING ROOM AND KITCHEN HANDMADE BESPOKE KITCHEN WITH INTEGRATED APPLIANCES AND 'LACACHE' RANGE COOKER FIRST FLOOR | MASTER BEDROOM | ENSUITE SHOWER/WC | TWO FURTHER BEDROOMS WITH PERIOD FIREPLACES | BATHROOM/WC | LANDSCAPED REAR COURTYARD WITH TWO OUTHOUSES | NO UPWARD CHAIN