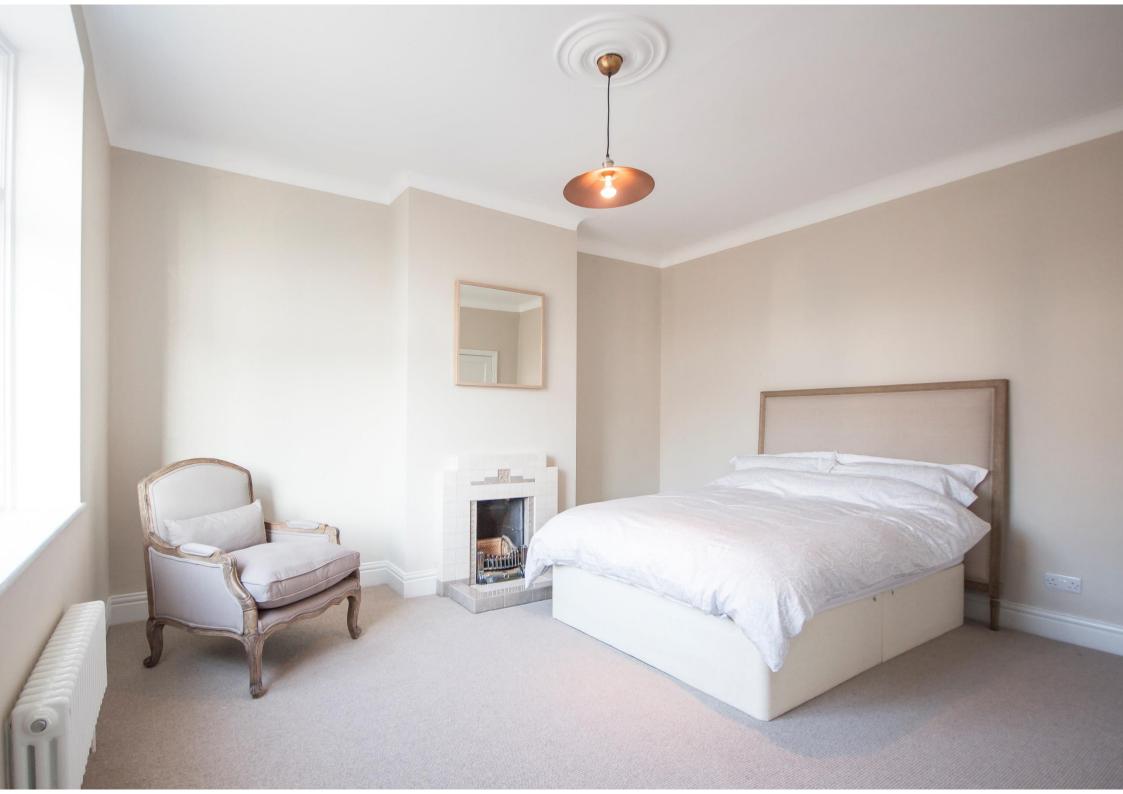

HALLWAY | CLOAKROOM/WC | SITTING ROOM | IMPRESSIVE OPEN PLAN DINING ROOM AND KITCHEN HANDMADE BESPOKE KITCHEN WITH INTEGRATED APPLIANCES AND 'LACACHE' RANGE COOKER FIRST FLOOR | MASTER BEDROOM | ENSUITE SHOWER/WC | TWO FURTHER BEDROOMS WITH PERIOD FIREPLACES | BATHROOM/WC | LANDSCAPED REAR COURTYARD WITH TWO OUTHOUSES | NO UPWARD CHAIN