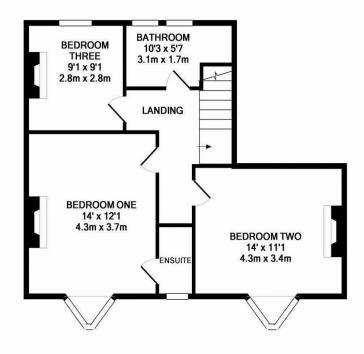

GROUND FLOOR APPROX. FLOOR AREA 591 SQ.FT. (54.9 SQ.M.)

1ST FLOOR APPROX. FLOOR AREA 574 SQ.FT. (53.3 SQ.M.)

## TOTAL APPROX. FLOOR AREA 1164 SQ.FT. (108.2 SQ.M.)

Whilst every attempt has been made to ensure the accuracy of the floor plan contained here, measurements of doors, windows, rooms and any other items are approximate and no responsibility is taken for any error, omission, or mis-statement. This plan is for illustrative purposes only and should be used as such by any prospective purchaser. The services, systems and appliances shown have not been tested and no guarantee as to their operability or efficiency can be given Made with Metropix ©2016