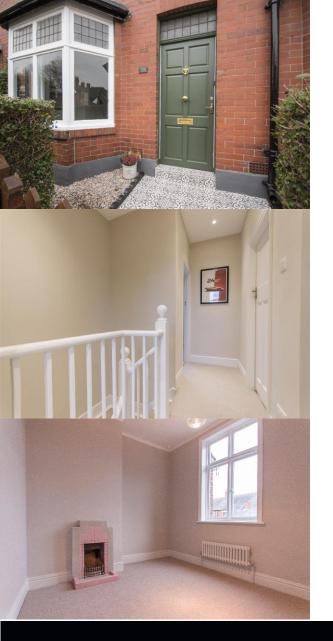

HALLWAY | CLOAKROOM/WC | SITTING ROOM | IMPRESSIVE OPEN PLAN DINING ROOM AND KITCHEN HANDMADE BESPOKE KITCHEN WITH INTEGRATED APPLIANCES AND 'LACACHE' RANGE COOKER FIRST FLOOR | MASTER BEDROOM | ENSUITE SHOWER/WC | TWO FURTHER BEDROOMS WITH PERIOD FIREPLACES | BATHROOM/WC | LANDSCAPED REAR COURTYARD WITH TWO OUTHOUSES | NO UPWARD CHAIN