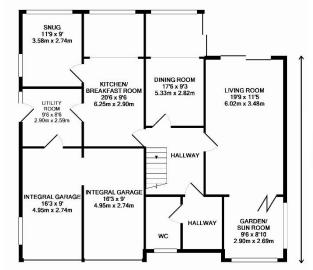

The accommodation briefly comprises: Entrance hallway | Inner hallway | Cloakroom with shower/wc Living room | Garden room | Dining room | Kitchen/breakfast room | Family room/snug | Utility room Master bedroom with en-suite | Four further bedrooms | Family bathroom/wc Externally: Front block paved driveway | Twin integral garages | Lawned rear garden with patio areas

Services: Mains electricity, gas, water and drainage | Tenure: Freehold | Council Tax: Band F EPC Rating: D

Open plan living/garden room measures 29'3 (8.84m) in length

GROUND FLOOR APPROX. FLOOR AREA 1247 SQ.FT. (115.8 SQ.M.)

1ST FLOOR APPROX. FLOOR AREA 921 SQ.FT. (85.5 SQ.M.)

TOTAL APPROX. FLOOR AREA 2168 SQ.FT. (201.4 SQ.M.)

White over ITOTAL AFFOLK FLOVARIER 2 100 SAFF I; (2014 SAFM), resourcements the sear made to ensure the security of the floor pine constained their, measurements of the security of the secur