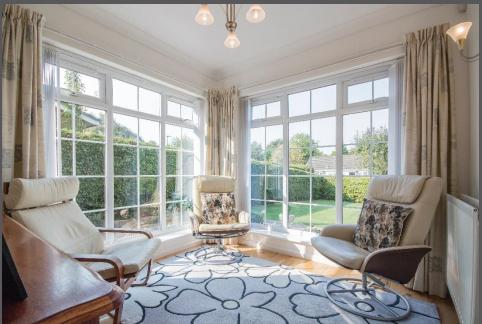

The accommodation briefly comprises: Entrance hallway | Inner hallway | Cloakroom with shower/wc Living room | Garden room | Dining room | Kitchen/breakfast room | Family room/snug | Utility room Master bedroom with en-suite | Four further bedrooms | Family bathroom/wc Externally: Front block paved driveway | Twin integral garages | Lawned rear garden with patio areas

Services: Mains electricity, gas, water and drainage | Tenure: Freehold | Council Tax: Band F EPC Rating: D

Open plan living/garden room measures 29'3 (8.84m) in length

GROUND FLOOR APPROX. FLOOR AREA 1247 SQ.FT. (115.8 SQ.M.)