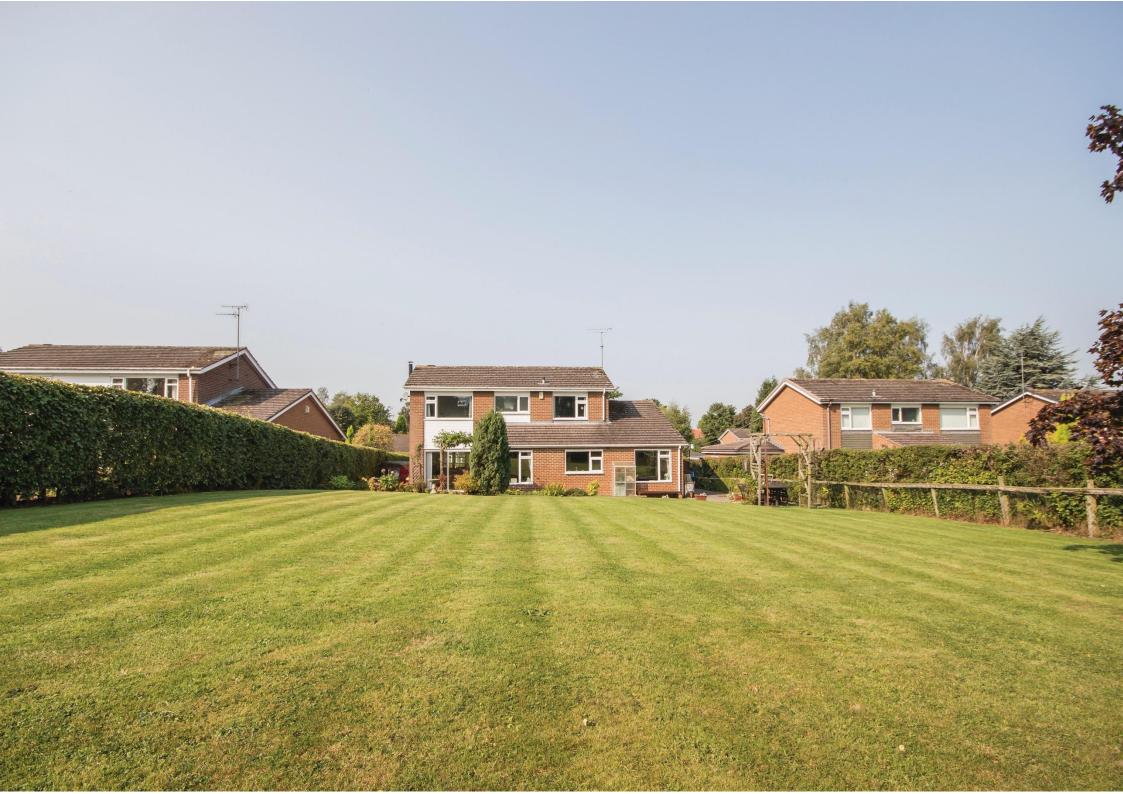

## Guide Price £499,950

A spacious and well proportioned, five bedroom detached house, positioned on this lovely garden site extending to circa 0.25 acres. This much loved family home has been extended and refurbished by the current owners throughout their time in the property, offering versatile reception space with contemporary kitchen and five first floor bedrooms, the master with en-suite. Externally, the property has a gated driveway providing off street parking for up to 6 cars, with twin garages and excellent lawned gardens to front and rear. Linden Way is a popular road in the heart of Darras Hall, within walking distance to Broadway shops and outstanding schooling for all ages.

The accommodation briefly comprises: Entrance hallway | Inner hallway | Cloakroom with shower/wc Living room | Garden room | Dining room | Kitchen/breakfast room | Family room/snug | Utility room Master bedroom with en-suite | Four further bedrooms | Family bathroom/wc Externally: Front block paved driveway | Twin integral garages | Lawned rear garden with patio areas