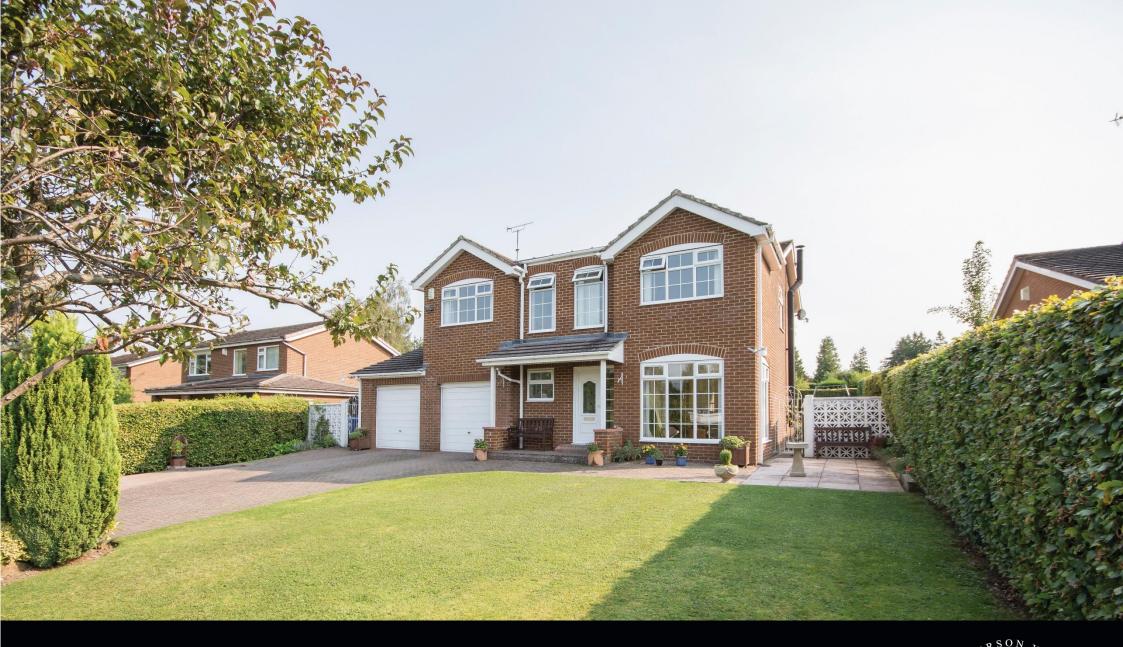

## Guide Price £499,950

A spacious and well proportioned, five bedroom detached house, positioned on this lovely garden site extending to circa 0.25 acres. This much loved family home has been extended and refurbished by the current owners throughout their time in the property, offering versatile reception space with contemporary kitchen and five first floor bedrooms, the master with en-suite. Externally, the property has a gated driveway providing off street parking for up to 6 cars, with twin garages and excellent lawned gardens to front and rear. Linden Way is a popular road in the heart of Darras Hall, within walking distance to Broadway shops and outstanding schooling for all ages.

The accommodation briefly comprises: Entrance hallway | Inner hallway | Cloakroom with shower/wc Living room | Garden room | Dining room | Kitchen/breakfast room | Family room/snug | Utility room Master bedroom with en-suite | Four further bedrooms | Family bathroom/wc Externally: Front block paved driveway | Twin integral garages | Lawned rear garden with patio areas