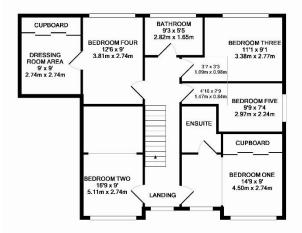

The accommodation briefly comprises: Entrance hallway | Inner hallway | Cloakroom with shower/wc Living room | Garden room | Dining room | Kitchen/breakfast room | Family room/snug | Utility room Master bedroom with en-suite | Four further bedrooms | Family bathroom/wc Externally: Front block paved driveway | Twin integral garages | Lawned rear garden with patio areas

Services: Mains electricity, gas, water and drainage | Tenure: Freehold | Council Tax: Band F EPC Rating: D

Open plan living/garden room measures 29'3 (8.84m) in length

GROUND FLOOR APPROX. FLOOR AREA 1247 SQ.FT. (115.8 SQ.M.)

1ST FLOOR APPROX. FLOOR AREA 921 SQ.FT. (85.5 SQ.M.)

TOTAL APPROX. FLOOR AREA 2168 SQ.FT. (201.4 SQ.M.)

White over ITOTAL AFFOLK FLOVARIER 2 100 SAFF I; (2014 SAFM), resourcements the sear made to ensure the security of the floor pine constained their, measurements of the security of the secur