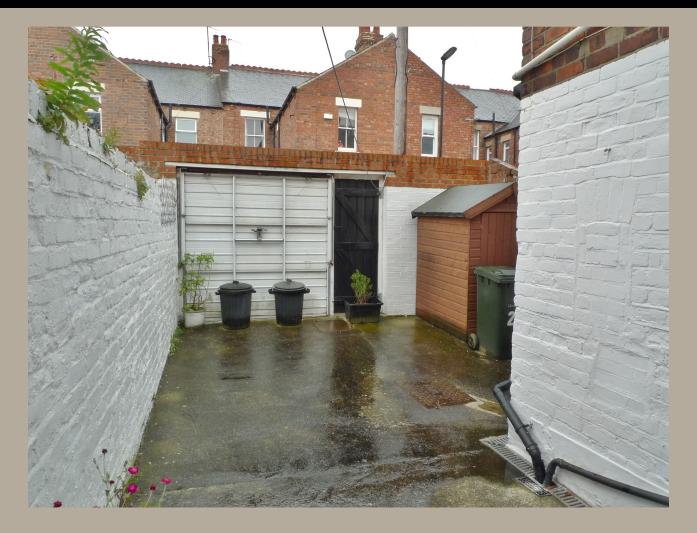

#### EXTERNALLY

To the front is a town garden and to the rear is a fully enclosed south facing courtyard with up and over garage door and gate leading to the rear lane.