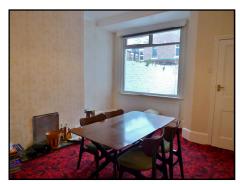

#### **DINING ROOM**

14'9 x 12'7 (4.50m x 3.84m) maximum

A second reception space with UPVC window to the rear elevation, ceiling coving, radiator, telephone point and fire recess with marble hearth.