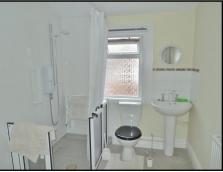

#### BATHROOM

9'6 x 6'11 (2.90m x 2.11m)

Currently used as a wet room with electric shower, close coupled wc and wash hand pedestal basin. There is a radiator and storage cupboard housing the central heating boiler.