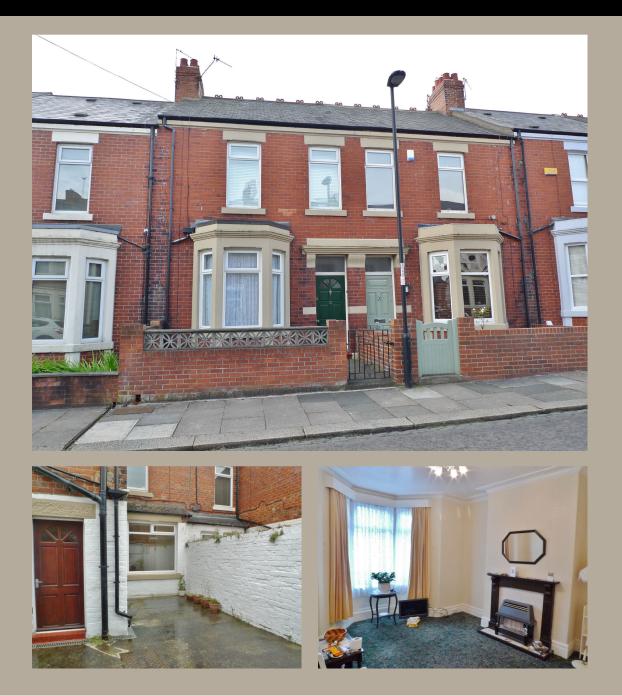

# 21 Delaval Terrace Gosforth

SANDERSON YOUNG estate agents & property consultants

# 21 Delaval Terrace, Gosforth, Newcastle upon Tyne <u>NE3 4RT</u>

#### SITUATION AND DESCRIPTION

A rare opportunity to purchase this two bedroom, mid terraced property, located on this popular residential road within the Ashburton Village area of central Gosforth. In need of some modernisation, the property has been extremely well maintained with full UPVC double glazing and gas central heating. Externally, there is a south facing courtyard to the rear providing off street parking, and a front town garden.

The accommodation briefly comprises: entrance hallway, living room, dining room, kitchen, two double bedrooms, shower room/wc, front town garden, private south facing yard with off street parking, on street parking. No upward chain